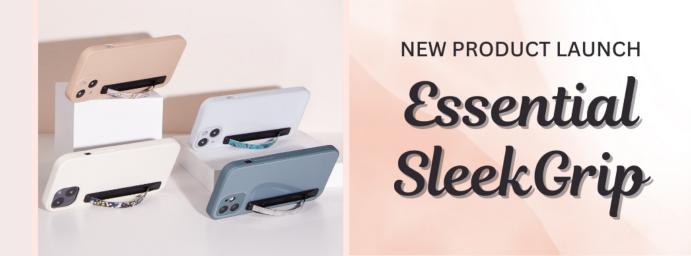

## Introducing the Essential series

Equally durable, absolutely lighter, exquisitely *Essential*. Our all-new Essential SleekGrip is now available in the official store.

Features:

- A featherlight weight of 3.4g
- Incredible thinness of 3.0mm
  - Swappable strip capability

Explore life with Essential and experience more convenience than ever.

**Product Spotlight** 