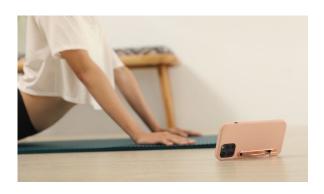

### **Seamless Viewing Experience**

SleekGrip's unique design provides two viewing angles at 75° and 35° while keeping your phone upright and steady

### Watch the video to learn more about your new workout buddy!

Use the higher-view angle for your favorite yoga videos. Switch to the lower-view angle for your planking or push up sessions.

Going for a run? Use SleekGrip for a firm hold on your phone as you pace yourself.