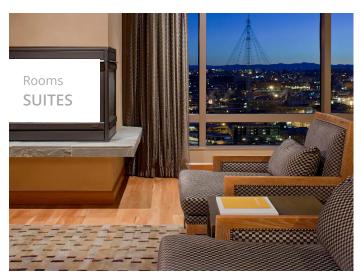

# Grand Hyatt Seattle

Relax and unwind in contemporary comfort. Our luxury Seattle hotel rooms radiate warmth and homelike charm, with touches of

# Grand Hyatt Seattle

or the

skyline

and

**Puget** 

Sound.

Rest

easy in

one of

our

spacious

suites

or

upgrade

to a

room

with

Grand

Club

access.

VIEW ROOMS +

SUITES