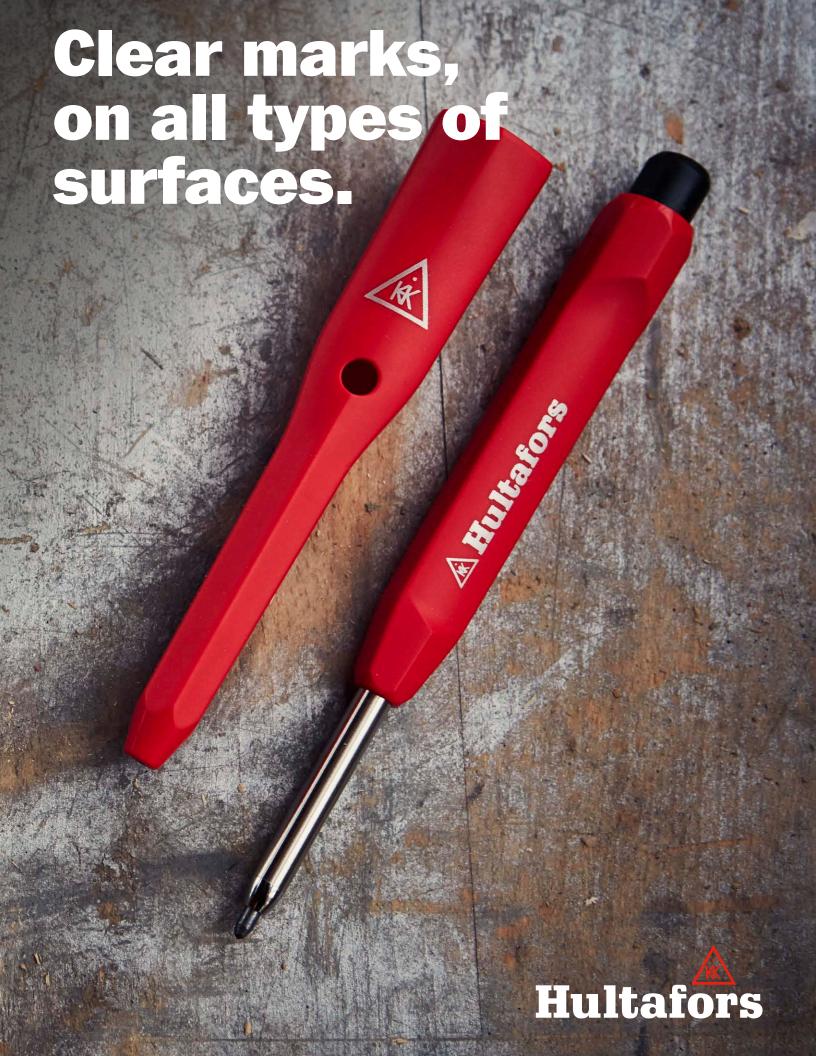

#### **DRY MARKER**

Grip-friendly pencil in holster with built-in sharpener for clear markings.

#### SHARP PENCIL, PRECISE MARKS.

At Hultafors, we pride ourselves on attention to detail. Our Dry Marker combines the shape of the traditional carpenter's pencil with the classic school pencil, so you can both draw rough lines and make precision marks. The design of the holster with a built-in sharpener makes the pencil easy to sharpen so that you always have a sharp tip close at hand.