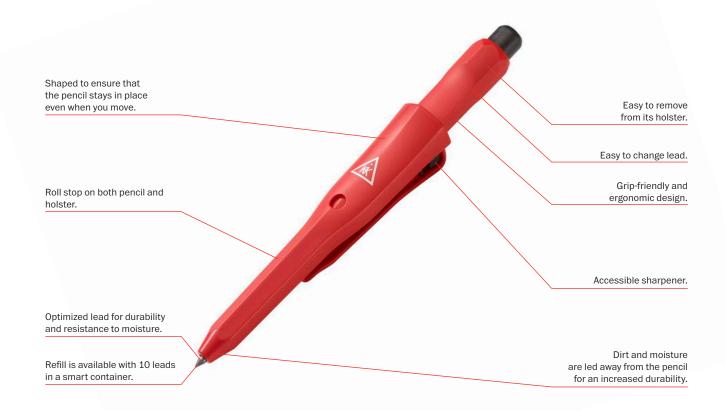

#### **DRY MARKER**

Grip-friendly pencil in holster with built-in sharpener for clear markings.

#### SHARP PENCIL, PRECISE MARKS.

At Hultafors, we pride ourselves on attention to detail. Our Dry Marker combines the shape of the traditional carpenter's pencil with the classic school pencil, so you can both draw rough lines and make precision marks. The design of the holster with a built-in sharpener makes the pencil easy to sharpen so that you always have a sharp tip close at hand.

#### GRAPHITE OR CHALK.

The design of the refill extends the life of the Hultafors Dry Marker. The Dry Marker refill comes with 10 leads for marking on all types of surfaces. The container protects the leads during transport and only ejects one lead at a time. The refill is available in graphite, graphite and colored chalk, and colored chalk combinations.