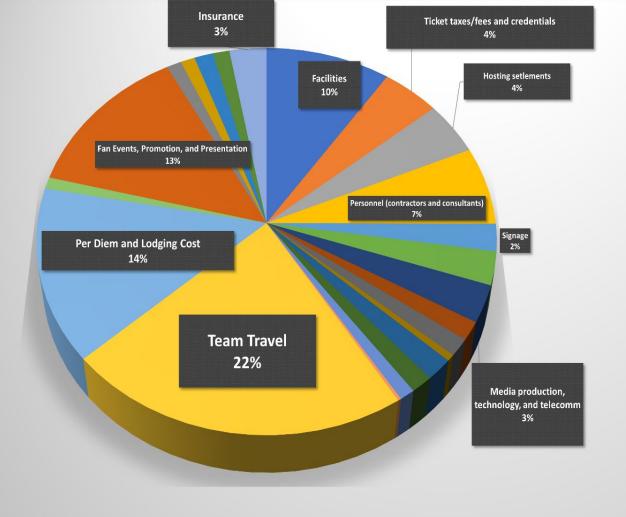

30.57% Total Increase from 2019 Pre-COVID to 2027 Total Madness

- TV and Marketing rights fees
- Championships and Invitation tournaments
- Investment Income, net
- Sales and services

|                                     | Basketball Direct Game Expense             | Men's        | Women's                                                                                                                                                                                                                                                                                                                                                                                                                                                                                                                                                                                                                                                                                                                                                                                                                                                                                                                                                                                                                                                                                                                                                                                                                                                                                                                                                                                                                                                                                                                                                                                                                                                                                                                                                                                                                                                                                                                                                                                                                                                                                                                        | D  |
|-------------------------------------|--------------------------------------------|--------------|--------------------------------------------------------------------------------------------------------------------------------------------------------------------------------------------------------------------------------------------------------------------------------------------------------------------------------------------------------------------------------------------------------------------------------------------------------------------------------------------------------------------------------------------------------------------------------------------------------------------------------------------------------------------------------------------------------------------------------------------------------------------------------------------------------------------------------------------------------------------------------------------------------------------------------------------------------------------------------------------------------------------------------------------------------------------------------------------------------------------------------------------------------------------------------------------------------------------------------------------------------------------------------------------------------------------------------------------------------------------------------------------------------------------------------------------------------------------------------------------------------------------------------------------------------------------------------------------------------------------------------------------------------------------------------------------------------------------------------------------------------------------------------------------------------------------------------------------------------------------------------------------------------------------------------------------------------------------------------------------------------------------------------------------------------------------------------------------------------------------------------|----|
|                                     | Facilities                                 | \$6,130,414  | \$700,076                                                                                                                                                                                                                                                                                                                                                                                                                                                                                                                                                                                                                                                                                                                                                                                                                                                                                                                                                                                                                                                                                                                                                                                                                                                                                                                                                                                                                                                                                                                                                                                                                                                                                                                                                                                                                                                                                                                                                                                                                                                                                                                      |    |
|                                     | Ticket taxes/fees and credentials          | \$3,116,118  | \$48,638                                                                                                                                                                                                                                                                                                                                                                                                                                                                                                                                                                                                                                                                                                                                                                                                                                                                                                                                                                                                                                                                                                                                                                                                                                                                                                                                                                                                                                                                                                                                                                                                                                                                                                                                                                                                                                                                                                                                                                                                                                                                                                                       |    |
| 2010 Final                          | Hosting setlements                         | \$2,757,194  | \$421,398                                                                                                                                                                                                                                                                                                                                                                                                                                                                                                                                                                                                                                                                                                                                                                                                                                                                                                                                                                                                                                                                                                                                                                                                                                                                                                                                                                                                                                                                                                                                                                                                                                                                                                                                                                                                                                                                                                                                                                                                                                                                                                                      |    |
| 2019 Final                          | Personnel (contractors and consultants)    | \$3,360,150  | \$1,284,147                                                                                                                                                                                                                                                                                                                                                                                                                                                                                                                                                                                                                                                                                                                                                                                                                                                                                                                                                                                                                                                                                                                                                                                                                                                                                                                                                                                                                                                                                                                                                                                                                                                                                                                                                                                                                                                                                                                                                                                                                                                                                                                    |    |
| F-0.114                             | Signage                                    | \$1,524,471  |                                                                                                                                                                                                                                                                                                                                                                                                                                                                                                                                                                                                                                                                                                                                                                                                                                                                                                                                                                                                                                                                                                                                                                                                                                                                                                                                                                                                                                                                                                                                                                                                                                                                                                                                                                                                                                                                                                                                                                                                                                                                                                                                |    |
| Four                                | Equipment                                  | \$1,659,911  |                                                                                                                                                                                                                                                                                                                                                                                                                                                                                                                                                                                                                                                                                                                                                                                                                                                                                                                                                                                                                                                                                                                                                                                                                                                                                                                                                                                                                                                                                                                                                                                                                                                                                                                                                                                                                                                                                                                                                                                                                                                                                                                                | -  |
|                                     | Media production, technology, and telecomm | \$1,713,688  |                                                                                                                                                                                                                                                                                                                                                                                                                                                                                                                                                                                                                                                                                                                                                                                                                                                                                                                                                                                                                                                                                                                                                                                                                                                                                                                                                                                                                                                                                                                                                                                                                                                                                                                                                                                                                                                                                                                                                                                                                                                                                                                                |    |
| Pre-COVID                           | Other travel                               | \$974,815    |                                                                                                                                                                                                                                                                                                                                                                                                                                                                                                                                                                                                                                                                                                                                                                                                                                                                                                                                                                                                                                                                                                                                                                                                                                                                                                                                                                                                                                                                                                                                                                                                                                                                                                                                                                                                                                                                                                                                                                                                                                                                                                                                |    |
|                                     | Hospitality and catering                   | \$783,063    |                                                                                                                                                                                                                                                                                                                                                                                                                                                                                                                                                                                                                                                                                                                                                                                                                                                                                                                                                                                                                                                                                                                                                                                                                                                                                                                                                                                                                                                                                                                                                                                                                                                                                                                                                                                                                                                                                                                                                                                                                                                                                                                                | y. |
| Budget                              | Apparel                                    | \$316,733    |                                                                                                                                                                                                                                                                                                                                                                                                                                                                                                                                                                                                                                                                                                                                                                                                                                                                                                                                                                                                                                                                                                                                                                                                                                                                                                                                                                                                                                                                                                                                                                                                                                                                                                                                                                                                                                                                                                                                                                                                                                                                                                                                |    |
| Daaget                              | Officals                                   | \$750,454    |                                                                                                                                                                                                                                                                                                                                                                                                                                                                                                                                                                                                                                                                                                                                                                                                                                                                                                                                                                                                                                                                                                                                                                                                                                                                                                                                                                                                                                                                                                                                                                                                                                                                                                                                                                                                                                                                                                                                                                                                                                                                                                                                |    |
|                                     | Awards/mementos                            | \$629,464    |                                                                                                                                                                                                                                                                                                                                                                                                                                                                                                                                                                                                                                                                                                                                                                                                                                                                                                                                                                                                                                                                                                                                                                                                                                                                                                                                                                                                                                                                                                                                                                                                                                                                                                                                                                                                                                                                                                                                                                                                                                                                                                                                | _  |
|                                     | Promotion                                  | \$338,380    |                                                                                                                                                                                                                                                                                                                                                                                                                                                                                                                                                                                                                                                                                                                                                                                                                                                                                                                                                                                                                                                                                                                                                                                                                                                                                                                                                                                                                                                                                                                                                                                                                                                                                                                                                                                                                                                                                                                                                                                                                                                                                                                                |    |
|                                     | Office and professional services           | \$27,483     | \$124,821                                                                                                                                                                                                                                                                                                                                                                                                                                                                                                                                                                                                                                                                                                                                                                                                                                                                                                                                                                                                                                                                                                                                                                                                                                                                                                                                                                                                                                                                                                                                                                                                                                                                                                                                                                                                                                                                                                                                                                                                                                                                                                                      | 8  |
|                                     | Basketball Other Direct Expense            |              |                                                                                                                                                                                                                                                                                                                                                                                                                                                                                                                                                                                                                                                                                                                                                                                                                                                                                                                                                                                                                                                                                                                                                                                                                                                                                                                                                                                                                                                                                                                                                                                                                                                                                                                                                                                                                                                                                                                                                                                                                                                                                                                                |    |
|                                     | Team Travel                                | \$9,404,705  | 100                                                                                                                                                                                                                                                                                                                                                                                                                                                                                                                                                                                                                                                                                                                                                                                                                                                                                                                                                                                                                                                                                                                                                                                                                                                                                                                                                                                                                                                                                                                                                                                                                                                                                                                                                                                                                                                                                                                                                                                                                                                                                                                            |    |
|                                     | Per Diem and Lodging Cost                  | \$6,189,663  |                                                                                                                                                                                                                                                                                                                                                                                                                                                                                                                                                                                                                                                                                                                                                                                                                                                                                                                                                                                                                                                                                                                                                                                                                                                                                                                                                                                                                                                                                                                                                                                                                                                                                                                                                                                                                                                                                                                                                                                                                                                                                                                                | _  |
|                                     | Committee Expense                          | \$427,184    | \$262,264                                                                                                                                                                                                                                                                                                                                                                                                                                                                                                                                                                                                                                                                                                                                                                                                                                                                                                                                                                                                                                                                                                                                                                                                                                                                                                                                                                                                                                                                                                                                                                                                                                                                                                                                                                                                                                                                                                                                                                                                                                                                                                                      |    |
|                                     | Basketball Support Expenses                |              |                                                                                                                                                                                                                                                                                                                                                                                                                                                                                                                                                                                                                                                                                                                                                                                                                                                                                                                                                                                                                                                                                                                                                                                                                                                                                                                                                                                                                                                                                                                                                                                                                                                                                                                                                                                                                                                                                                                                                                                                                                                                                                                                |    |
|                                     | Fan Events, Promotion, and Presentation    | \$8,496,045  |                                                                                                                                                                                                                                                                                                                                                                                                                                                                                                                                                                                                                                                                                                                                                                                                                                                                                                                                                                                                                                                                                                                                                                                                                                                                                                                                                                                                                                                                                                                                                                                                                                                                                                                                                                                                                                                                                                                                                                                                                                                                                                                                | 0. |
|                                     | NCAA Marketing and Ticketing Expense       | \$651,759    |                                                                                                                                                                                                                                                                                                                                                                                                                                                                                                                                                                                                                                                                                                                                                                                                                                                                                                                                                                                                                                                                                                                                                                                                                                                                                                                                                                                                                                                                                                                                                                                                                                                                                                                                                                                                                                                                                                                                                                                                                                                                                                                                |    |
|                                     | Credit Card Fees                           | \$707,218    |                                                                                                                                                                                                                                                                                                                                                                                                                                                                                                                                                                                                                                                                                                                                                                                                                                                                                                                                                                                                                                                                                                                                                                                                                                                                                                                                                                                                                                                                                                                                                                                                                                                                                                                                                                                                                                                                                                                                                                                                                                                                                                                                | -  |
| Source : NCAA External Gender       | NCAA Champs Functional Group Expenses      | \$714,833    |                                                                                                                                                                                                                                                                                                                                                                                                                                                                                                                                                                                                                                                                                                                                                                                                                                                                                                                                                                                                                                                                                                                                                                                                                                                                                                                                                                                                                                                                                                                                                                                                                                                                                                                                                                                                                                                                                                                                                                                                                                                                                                                                |    |
| Equity Review. Kaplan Hecker & Fink | Playing Rules and Officiating Equipment    | \$487,773    |                                                                                                                                                                                                                                                                                                                                                                                                                                                                                                                                                                                                                                                                                                                                                                                                                                                                                                                                                                                                                                                                                                                                                                                                                                                                                                                                                                                                                                                                                                                                                                                                                                                                                                                                                                                                                                                                                                                                                                                                                                                                                                                                |    |
| LLP                                 | Insurance                                  | \$2,025,211  | A CONTRACTOR OF THE PARTY OF TH | 6  |
|                                     | Total Disbursements                        | \$53,186,729 | \$17,907,932                                                                                                                                                                                                                                                                                                                                                                                                                                                                                                                                                                                                                                                                                                                                                                                                                                                                                                                                                                                                                                                                                                                                                                                                                                                                                                                                                                                                                                                                                                                                                                                                                                                                                                                                                                                                                                                                                                                                                                                                                                                                                                                   |    |

2019 Pre-COVID Budget

30.57% Increase for 2027

**Basketball Direct Game Expense** 

- Facilities
- Ticket taxes/fees and credentials
- Hosting setlements
- Personnel (contractors and consultants)
- Signage
- **■** Equipment
- Media production, technology, and telecomm
- Other travel
- Hospitality and catering
- Apparel
- Officals
- Awards/mementos
- Promotion
- Office and professional services
- Basketball Other Direct Expense
- Team Travel
- Per Diem and Lodging Cost
- **Committee Expense**
- Basketball Support Expenses
- Fan Events, Promotion, and Presentation
- NCAA Marketing and Ticketing Expense
- Credit Card Fees
- NCAA Champs Functional Group Expenses
- Playing Rules and Officiating Equipment
- Insurance