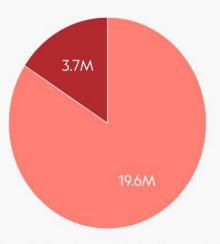

2019 March Madness Media Rights Revenue

Total: \$810.1M

2019 March Madness Title Game Viewers

Total: 23.3M