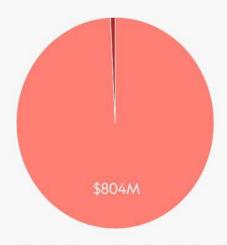

#### Could Women's March Madness Make More Money?

The men's college basketball championship game is roughly six times more popular than the women's game, but the men's media rights deal earns the NCAA nearly 100 times the revenue.

2019 March Madness Media Rights Revenue

Total: \$810.1M

2019 March Madness Title Game Viewers

Total: 23.3M