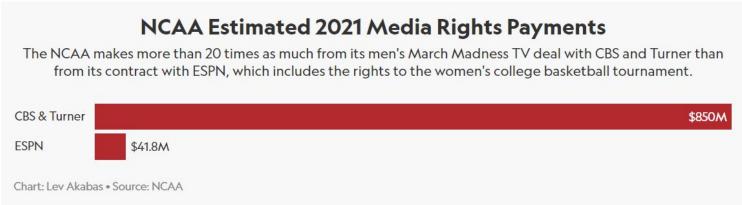

#### Could Women's March Madness Make More Money?

The men's college basketball championship game is roughly six times more popular than the women's game, but the men's media rights deal earns the NCAA nearly 100 times the revenue.