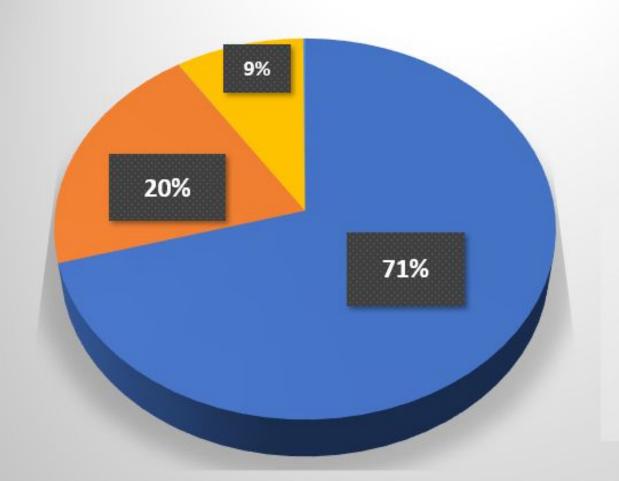

#### Behind the Women's Tournament Numbers

- Who's already attending?
  - 72% viewers are Female
  - o 71% of viewers are under 50 years old
  - 26% are 1st time attendees.
- Potential attendees?
  - 35% feel 'very informed' about upcoming sporting events
  - o 63% are also college men's basketball fans
  - 44% have attended the women's basketball championship in the past