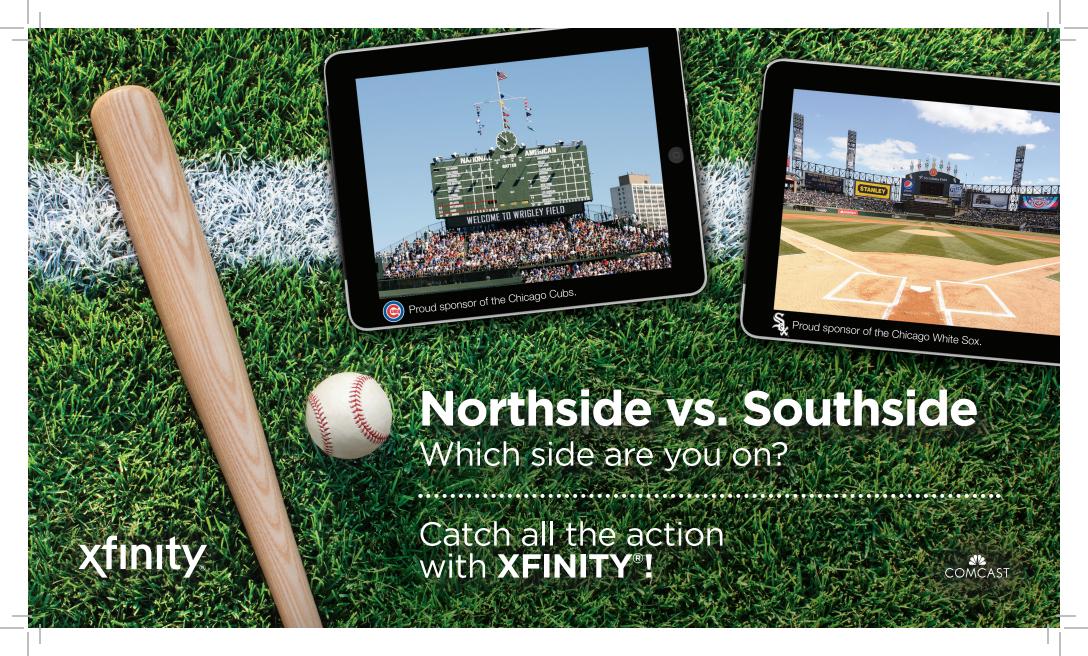

## Chicago's crosstown rivalry is coming.

## Switch to XFINITY® and don't miss a minute of the action.

Northside. Southside. The Chicago Cubs versus the Chicago White Sox. The Crosstown Classic is a game you don't want to miss, and thanks to the sports app on the X1 Entertainment Operating System®, you can catch all the epic action!