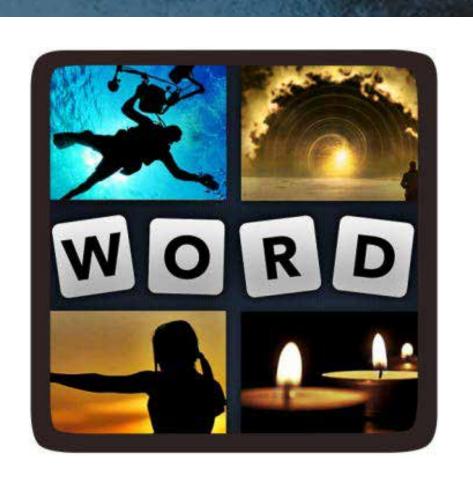

# 4 Pics 1 word Mechanics:

- 1. Set of 4 photos is displayed on the LED screen.
- 2. The audience observes and guesses what these photos have in common.
- 3. The first one to reach the microphone has a chance to answer.
- 4. Participant who answers correctly gets a prize.