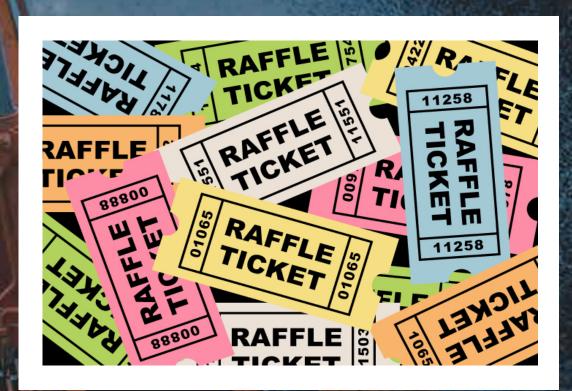

# Raffle Ticket Hunt Mechanics:

- 1. Inframachineries stickers that serve as raffle tickets are hidden across the area.
- 2. Anyone who finds these stickers is to sign up and submit it to the event managers as a raffle entry.
- 3. Lucky winners during the draw lots receive a prize.