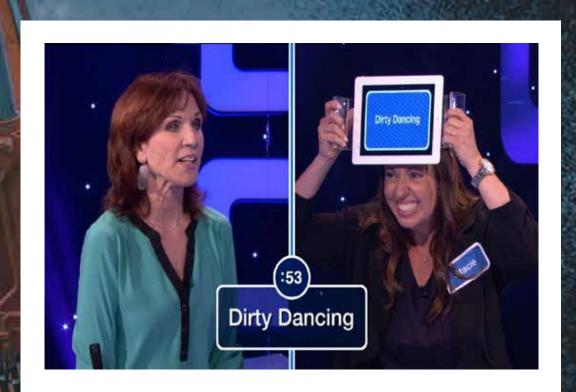

# Heads Up Mechanics:

- 1. Two groups of 3 members are given 3 minutes to guess as many words as they can.
- 2. The audience helps the group by answering Yes, No, or Maybe (Oo, Hindi, Pwede).
- 3. The team with the most number of words guessed cor rectly wins a prize.