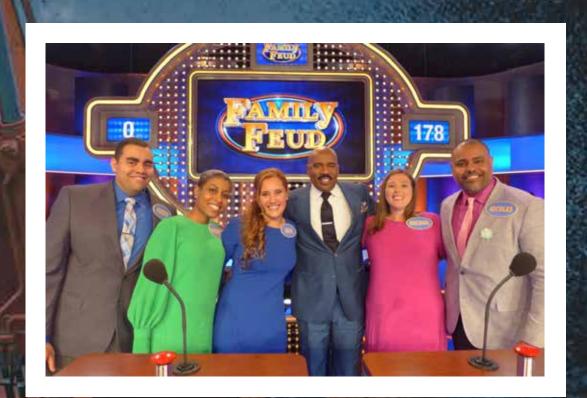

# Family Feud Mechanics:

- 1. Two groups with 5 members each answer trivia questions about construction and machineries.
- 2. The group with the highest score wins the prize.