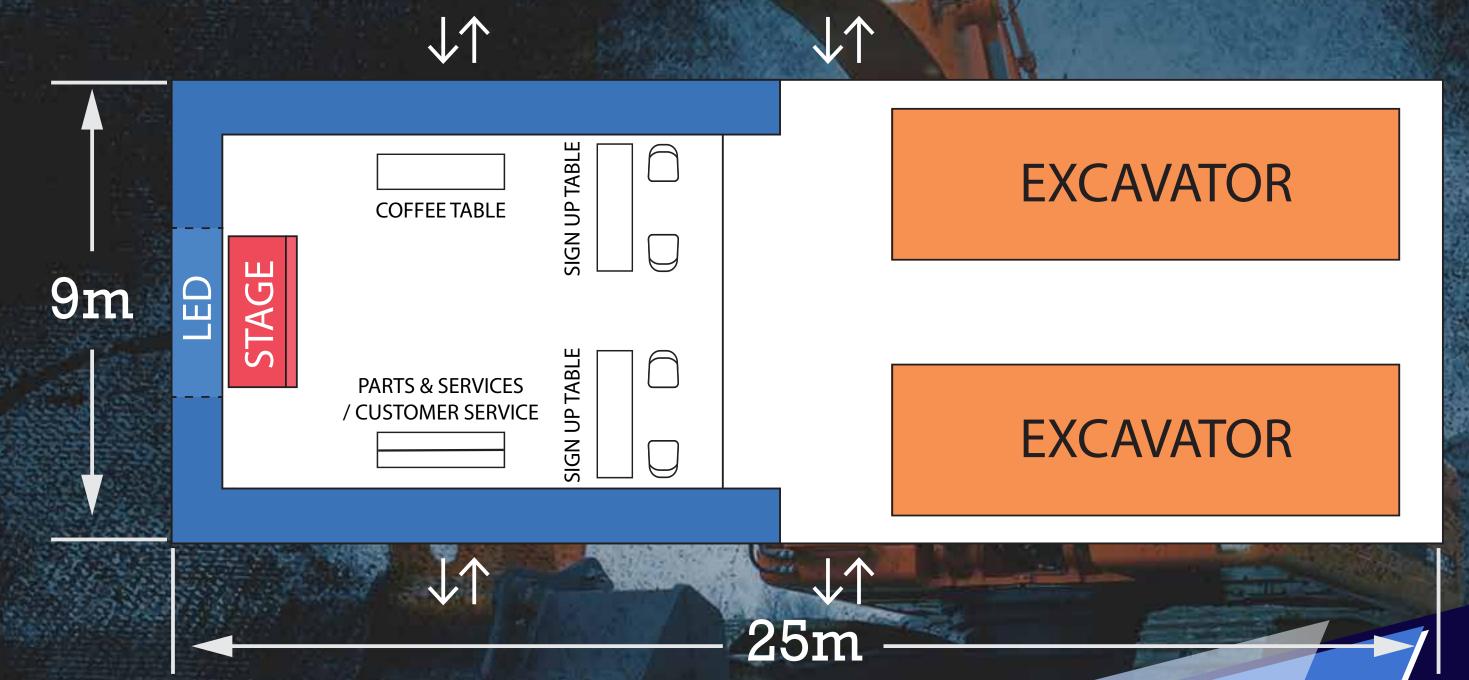

#### Booth Floor Plan

ENTRANCE I.A

Booth Perspective (Front)

Booth Perspective (Left Side)

Booth Perspective (Right Side)

Parts & Services / Customer Service

Coffee Table

Sign Up Table