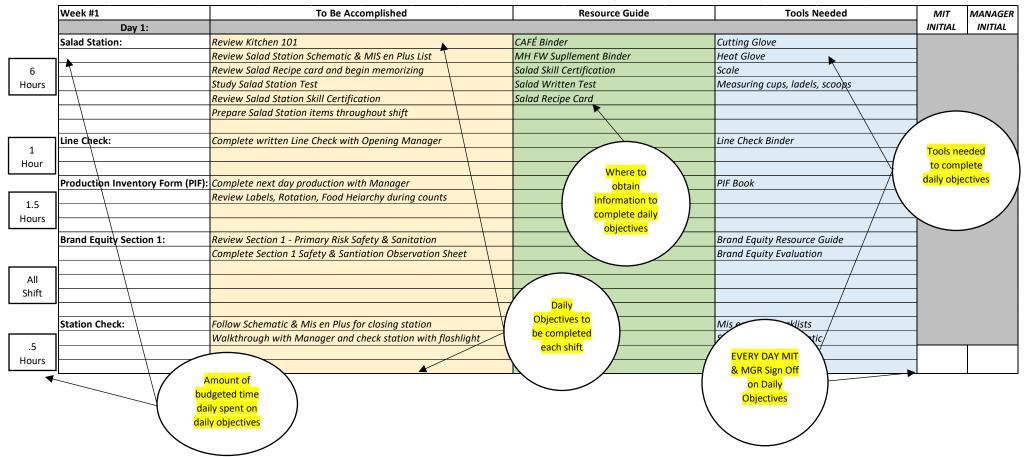

- Each morning, Manager-on-Duty to review with MIT on what the daily objectives are
- MOD ensures MIT has all Resources & Tools to accomplish Daily Objectives
- MOD ensures that Trainer is aware of what MIT should be learning during "Station Training"
- MOD makes observations to ensure MIT is staying on task
- MIT uses Daily Objectives to manage own time
- As MIT shows proficiency, MOD allows MIT to handle portions of Daily Objectives on own (example: Station Check Out, Production, Ordering, Walkthroughs, etc.)
- MIT & MOD review Daily Objectives at the end of each shift and both initial DAILY. This is NON-NEGOTIABLE
- RTM reviews Daily Sign Off, Tests, etc. when doing visits