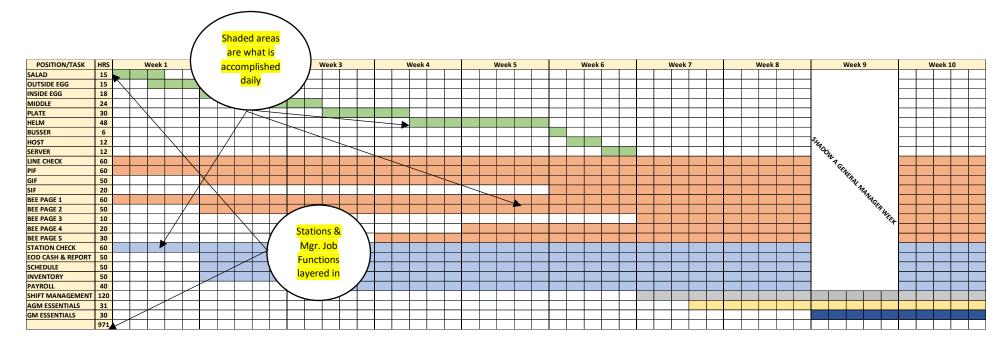

- Each morning, Manager-on-Duty to review with MIT on what the daily objectives are
- MOD ensures MIT has all Resources & Tools to accomplish Daily Objectives
- MOD ensures that Trainer is aware of what MIT should be learning during "Station Training"
- MOD makes observations to ensure MIT is staying on task
- MIT uses Daily Objectives to manage own time
- As MIT shows proficiency, MOD allows MIT to handle portions of Daily Objectives on own (example: Station Check Out, Production, Ordering, Walkthroughs, etc.)
- MIT & MOD review Daily Objectives at the end of each shift and both initial DAILY. This is NON-NEGOTIABLE
- RTM reviews Daily Sign Off, Tests, etc. when doing visits