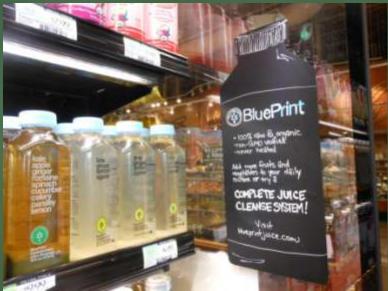

This Healthy Eating display is at the new Blue Cross Blue Shield Retail location to educate customers and drive traffic to Whole Foods Market.

•Gardens grew, and grew and grew as we supported the Whole Kids Foundation and local community groups.