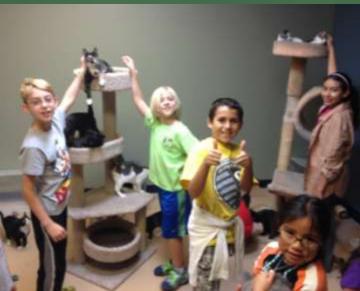

•For our Kids Day of Service, we reconnected with our friends at the Great Plains SPCA animal shelter.

This email was waiting in my inbox after the event:

Thanks you to and Lisa for an extraordinary learning experience for our kids (and us adults as well).

We really enjoyed the work we did. I would much rather see well cared for animals and a messy kitchen than the reverse!

As we discussed, Whole Foods has done a remarkable job trying to keep the consumer informed as well as keep their prices affordable (365 brand) so that people who don't have a lot of excess income can still benefit.

We provided general maintenance and upkeep, so that the staff could focus on caring for the animals and finding them new homes. Lisa, our Healthy Eating Specialist did an amazing job supporting the event, providing info and healthy eating ideas. It was a great experience for everyone!