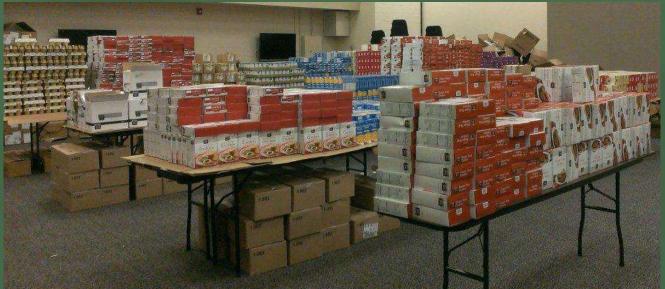

The School District distributed foods to their homeless and in need populations by connecting with students in the schools and delivering foods to them. The school district filled the local food banks that they normally request food from to help further reach into the community. It was an excellent way for us to give back to the community and quickly distribute food to those in need over the winter months. Previously, the food bank we supported did a tremendous job communicating the program and storing the food, but they did not have the capacity to move the food back into the community as quickly as this organization.

•The Shawnee Mission Education Foundation used their contacts and communication tools to further the Grab & Give Program message and help drive donations.

Shawnee Mission Education Foundation 7235 Antioch Shawnee Mission KS 66204 Non-Profit Org. U.S. Postage PAID Shawnee Mission, Kansas Permit 717

#### 2012 Holiday Grab & Give

Donate an all natural meal to a family of 4 for as little as \$5.

Whole Foods Market at 91st & Metcalf November 1, 2012 - January 1, 2013

This unique opportunity provides meals to the families of the nearly 10,000 Shawnee Mission students who depend on free and reduced lunches.

#### WHOLE FOODS PARTNERS WITH S.M. DISTRICT

Whole Foods Market has Isunched its fifth unutual boliday food drive and this year is portnering with the Shownee Mission School District. The proper is asking customers to purchase prepackaged meals to help feed local students and their families. The prepackaged meals, available at registers at the Whole Foods store on 91st and Metcalf Avenue, are designed to feed a family of four During the 2011-2012 academic year, the school district counted nearly 10,000 students who received free and reduced lunches. Donations will be accepted through Jan. I. 2013. The Star