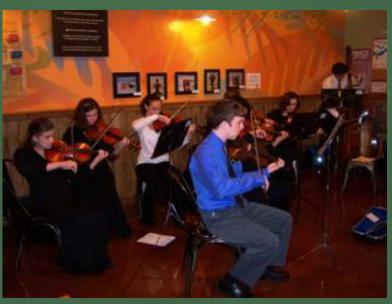

SMS High School Orchestra: Students performing in gives them additional experience while inspires audiences, and bringing the community together.

•We brought people and products together by sharing the story behind our Whole Trade products.