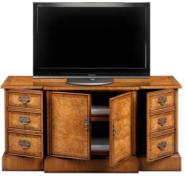

# Tastefully Traditional

ANTIQUE GOLD TRAYS NOW £75 WAS £109

VIENNA WALL CLOCK NOW £125 WAS £182

**GOLDEN GLOBE** NOW £75 WAS £109

BOOKCASE
A majestic piece hand-coloured with distressed timber.

TV UNIT Regal handle details stand-out amongst the rustic colour of the wood.