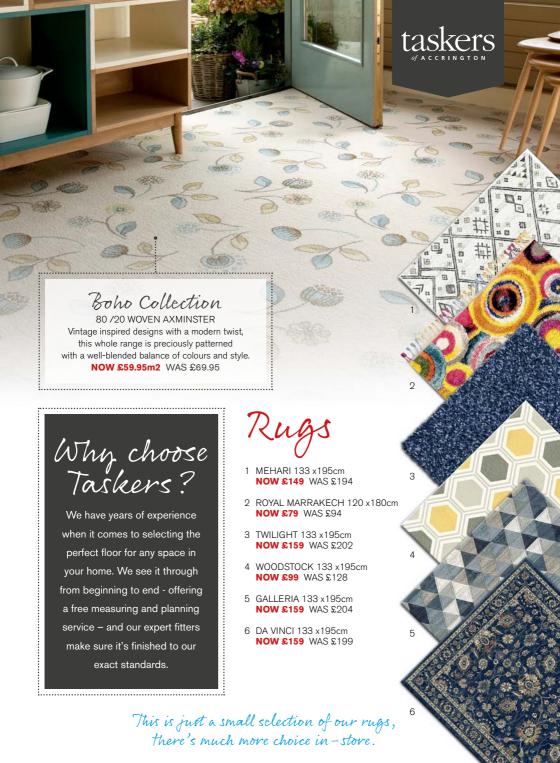

# Fabulous, flooring

These are just a small selection of the ranges we have but come into store to get a closer look at other big brands such as: Jacaranda, Brinton's, Westex and many more.

#### Boundless

STAIN FREE HEATHER SAXONY

An exceptionally soft yet reliably sturdy Heathered Saxony, with a lifetime stain warranty; this truly is an investment for many years to come. NOW £14.99m2 WAS £29.99

#### Hadrian Twist

SOFT TOUCH STAIN FREE TWIST

A super-soft texture underfoot guarantees comfort, with a wide range of subtle pastel colours available.

NOW £16.99m2 WAS £26.99

#### Wonderous

SUPER SOFT TOUCH LUXURY HEAVYWEIGHT SAXONY

This luxurious carpet not only looks great, but the heavyweight Saxony also delivers a durable performance. NOW £29.99m2 WAS £39.99

HEAVY WEIGHT SAXONY **BLEACH CLEANABLE** 

Made from 100% recycled fibre and comes in a variety of vibrant colours to complement the natural look of the textile.

NOW £26.99m2 WAS £39.99

#### Taskers Fusion

LUXURY VINYL TILE

Reliable and trendy, this range draws influence from natural elements and modern trends for both domestic and commercial interiors. NOW £19.99m2 WAS £29.99

Axminster Moorland

80/20 WOOL TWIST COLLECTION

Beautifully tufted with a pure wool finish, these traditional carpets offer effortless style all year round.

NOW £39.99m2 WAS £49.99

LUXURY VINYL TILE

This hard wearing luxury vinyl tile is an exact imitation to wood or stone: with visible grains and natural-looking textures and even comes in a range of country colours.

NOW £23.95m2 WAS £29.99

THE COMPLETE HOME FURNISHING EXPERIENCE | TASKERS.com

At Taskers we believe we offer the best choice, the best quality, the best value and the best service. And now, fantastic savings across the store in our Summer Sale.