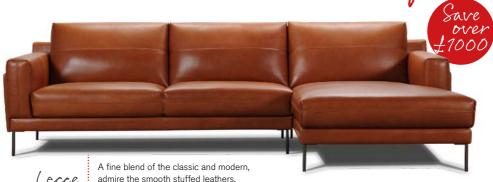

### Chamberen

Curvaceous proportions and hardwood legs offer a cosy country style with added support.

NOW £1675 SAVE £746 WAS £2421

Scrolled arms, a buttoned back and sprung seats optimises both comfort and style.