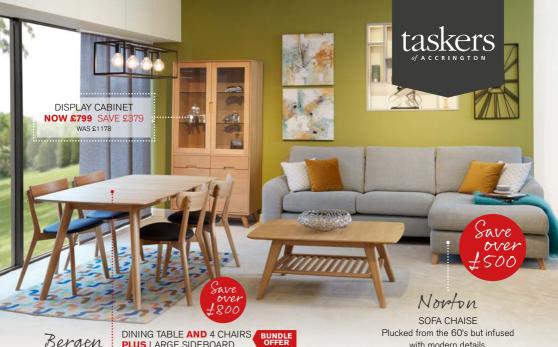

# Monterey

Embrace a wooden wonderland in your home with the Monterey range from Taskers.

A classic finish and a simplistic design make these pieces very versatile for use in every room.

TV UNIT WITH GLASS DOORS NOW £229 WAS £309

NEST OF TABLES
NOW £219 WAS £296

Bergen

**PLUS LARGE SIDEBOARD** 

NOW £1399 SAVE £827 WAS £2226

TV CABINET NOW £349 SAVE £125 WAS £474 with modern details.

NOW £1099 SAVE £513 WAS £1612