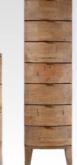

## Mariner Reclaimed Timber

8 DRAWER WIDE CHEST NOW £689 SAVE £333 WAS £1022

BEDSIDE CHEST NOW £199 SAVE £87 WAS £286

4 DRAWER CHEST NOW £419 SAVE £195 WAS \$614