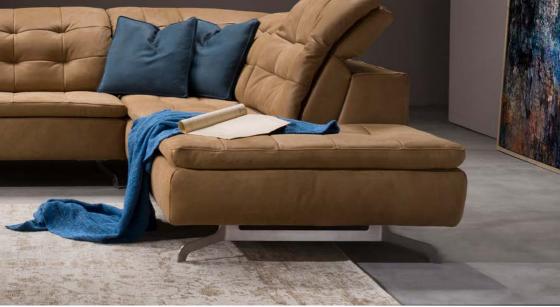

# Penelope

EXTRA LARGE SOFA

Inspired by the past but made for the future, with subtle backs and angled legs.

NOW £999 SAVE £324 WAS £1323

'The Sixty Two'

(EXCLUDING STOOL)

A bold winged design and a deep, soft foam cushioning for heightened comfort.