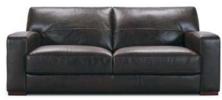

#### Rochester

3 SEATER SOFA With antique leather, this fibre backed sofa is a comfortable addition to any home. NOW £899 SAVE £440 WAS £1339

DOUBLE POWER RECLINING SOFA A modern design embellished with angled armrests for a stylish silhouette. NOW £1799 SAVE £503 WAS £2302