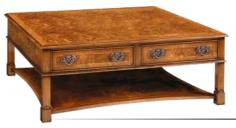

# 20% THE ENTIRE RANGE!

COFFEE TABLE Two tiered and hand-shaded for added appeal.