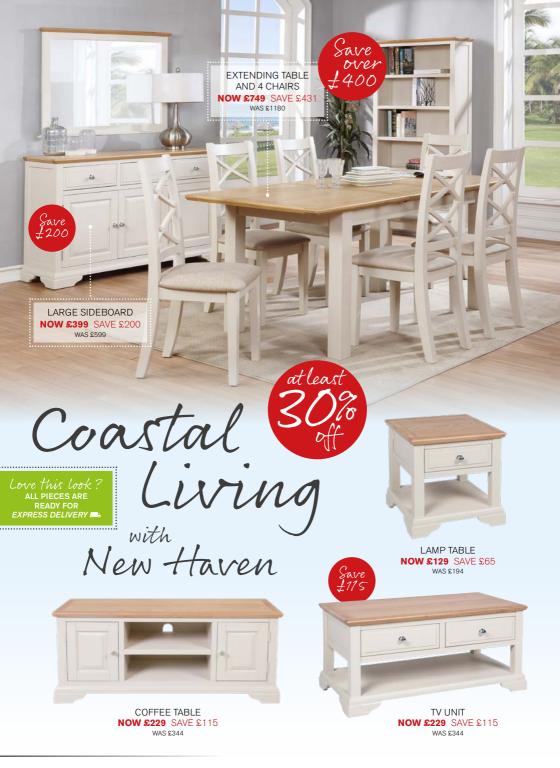

# Monterey

Embrace a wooden wonderland in your home with the Monterey range from Taskers.

A classic finish and a simplistic design make these pieces very versatile for use in every room.

TV UNIT WITH GLASS DOORS NOW £229 WAS £309

NEST OF TABLES
NOW £219 WAS £296

Bergen

**PLUS LARGE SIDEBOARD** 

NOW £1399 SAVE £827 WAS £2226

TV CABINET NOW £349 SAVE £125 WAS £474 with modern details.

NOW £1099 SAVE £513 WAS £1612