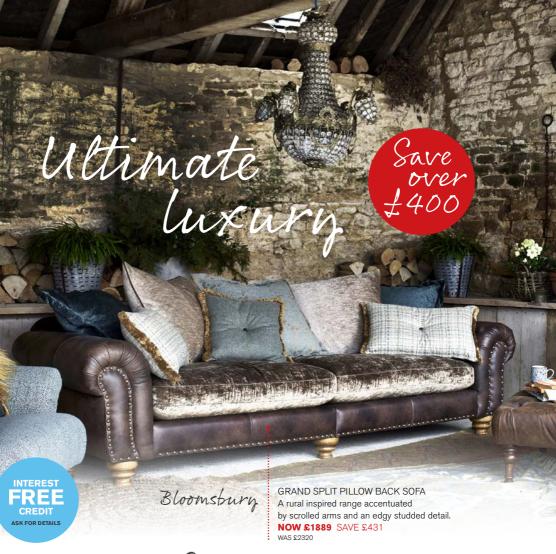

#### 4 SEATER PILLOW BACK SOFA Winged arms, smooth leathers and plaid cushions complete the farmhouse feel.

NOW £1249 SAVE £296 WAS £1545