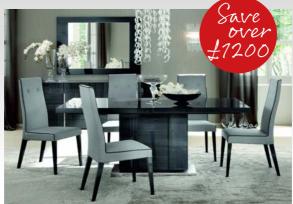

#### Ferrara

TABLE AND 4 CHAIRS On-trend and effortlessly glamorous for a

luxe dining experience. NOW £2599 SAVE £1254 WAS £3853

LAMP TABLE NOW £439 WAS £574

TV UNIT NOW £1049 WAS £1386

SILVER **BISTRO TABLE** 