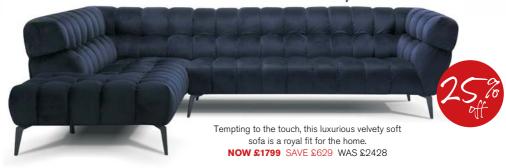

Truffle

MIDI SOFA\*

A shapely mid-century modern design in vibrant fabric choices.

NOW £1479 SAVE £659 WAS £2138

GRAND SOFA\*

Contemporary and classic combine with a buttoned back twist.

NOW £1449 SAVE £647 WAS £2096