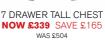

## Mariner Reclaimed Timber

8 DRAWER WIDE CHEST NOW £689 SAVE £333 WAS £1022

BEDSIDE CHEST NOW £199 SAVE £87 WAS £286

4 DRAWER CHEST NOW £419 SAVE £195 WAS \$614