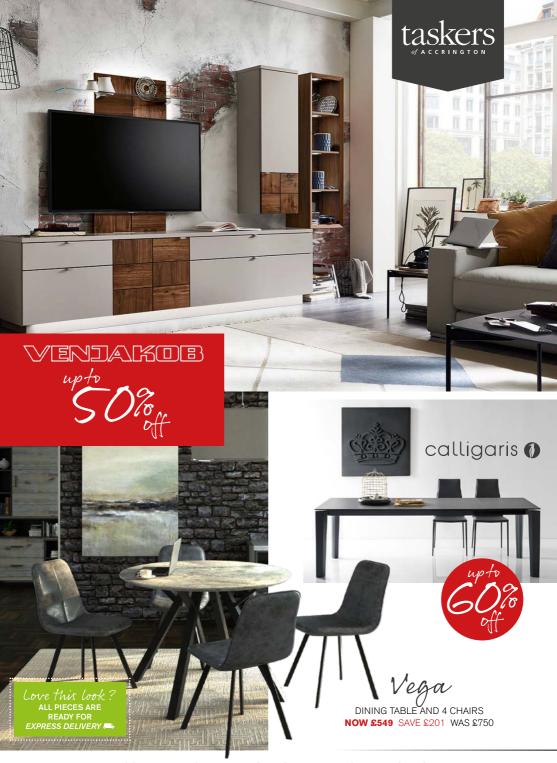

with angled armrests for a stylish silhouette. NOW £1799 SAVE £503 WAS £2302

#### Catalan



3 SEATER SOFA A minimalist design with a silky smooth leather finish and firm seat support. NOW £799 SAVE £568 WAS £1367

#### Pembroke



3 SEATER SOFA A stylish button back adds modern flavour to a timeless shape. NOW £1099 SAVE £246 WAS £1345

in Leather Luxury



NOW £2499 SAVE £1103 WAS £3602



# Tastefully Traditional

ANTIQUE GOLD TRAYS NOW £75 WAS £109







VIENNA WALL CLOCK NOW £125 WAS £182

**GOLDEN GLOBE** NOW £75 WAS £109







BOOKCASE
A majestic piece hand-coloured with distressed timber.



TV UNIT Regal handle details stand-out amongst the rustic colour of the wood.

## Jain Tames

# 20% THE ENTIRE RANGE!

COFFEE TABLE Two tiered and hand-shaded for added appeal.

















#### Ferrara

TABLE AND 4 CHAIRS On-trend and effortlessly glamorous for a

luxe dining experience. NOW £2599 SAVE £1254 WAS £3853



LAMP TABLE NOW £439 WAS £574



TV UNIT NOW £1049 WAS £1386



SILVER **BISTRO TABLE** 



NOW £375 WAS £495



**GLASS & NICKEL** CANDLESTICK LAMP NOW £199 WAS £282

FRAMED SILVER DISC WALL ART NOW £149 WAS £197







When you visit Taskers
between 25th – 31st July
to experience the collection in
our showroom, take part in
the Tempur challenge and claim a

FREE TEMPUR
TRAVEL PILLOW
WORTH £50!

# Adapts to you **perfectly**, so you feel **weightless**

No two people are the same. We all differ in shape, size and style. And, we all sleep differently. So it's worth investing time to find a mattress that gives you a perfect sleep night after night. First d