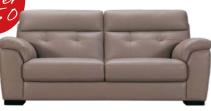

#### Pembroke

3 SEATER SOFA A stylish button back adds modern flavour to a timeless shape. NOW £1099 SAVE £246 WAS £1345

in Leather Luxury

NOW £2499 SAVE £1103 WAS £3602