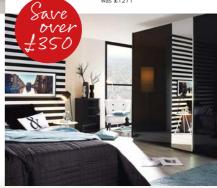

## Acapulco

2.25m GLIDING DOOR WARDROBE (EXCLUDING LIGHTS)

**NOW £899** SAVE £372

was £1271