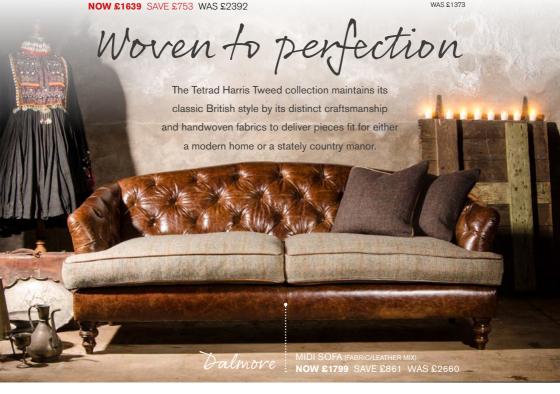

### Chamberen

Curvaceous proportions and hardwood legs offer a cosy country style with added support.

NOW £1675 SAVE £746 WAS £2421

Scrolled arms, a buttoned back and sprung seats optimises both comfort and style.

NOW £949 SAVE £424

WAS £1373