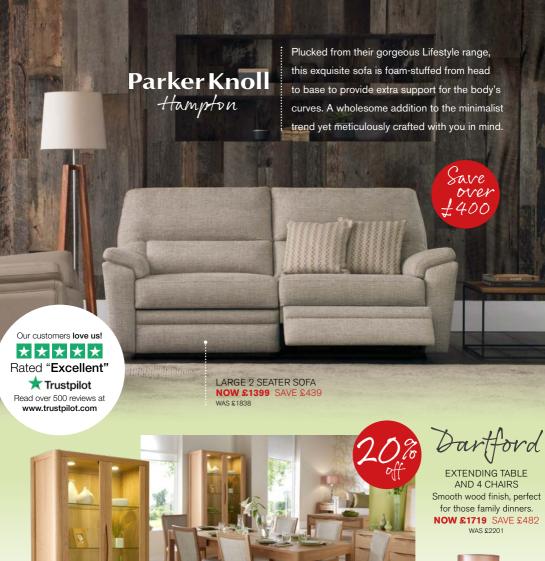

3 SEATER SOFA
Generously padded for your comfort and supported by a hardwood frame.

NOW £1349 SAVE £449 WAS £1798