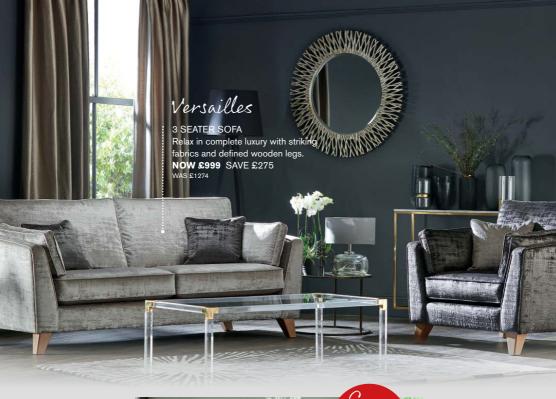

3 SEATER SOFA
Generously padded for your comfort and supported by a hardwood frame.

NOW £1349 SAVE £449 WAS £1798