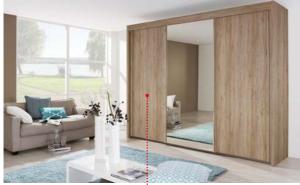

## Acapulco

2.25m GLIDING DOOR WARDROBE (EXCLUDING LIGHTS)

**NOW £899** SAVE £372

was £1271

#### GLIDING DOOR MIRRORED WARDROBE

A smooth, classic look and great for maximising storage space. 2.5m with three doors, centre mirror door. NOW £699 SAVE £234 WAS £933

#### ALSO AVAILABLE AS:

1.5m with two mirror doors NOW £599 WAS £810 1.8m with two mirror doors NOW £649 WAS £839 2m with two mirror doors NOW £659 WAS £846

DOUBLE DRAWER DIVAN SET

NOW £499 SAVE £290 WAS £789