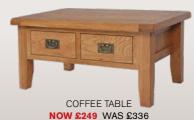

# Harlow SLEEK and CHIC

LAMP TABLE Trendy and storage friendly, this table is an everyday essential.

NOW £179 SAVE £59 WAS £238

**COFFEE TABLE** 

Slim and sturdy, just the right touch for complimenting a modern living room.

NOW £349 SAVE £136 WAS \$485

WIDE SIDEBOARD

The uniquely tiled design looks effortlessly modern and extremely eye-catching.

NOW £849 SAVE £297 WAS £1146