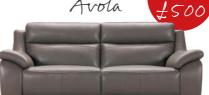

#### Catalan

3 SEATER SOFA A minimalist design with a silky smooth leather finish and firm seat support. NOW £799 SAVE £568 WAS £1367