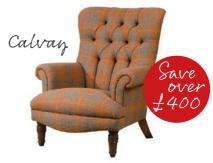

#### 4 SEATER PILLOW BACK SOFA Winged arms, smooth leathers and plaid cushions complete the farmhouse feel.

NOW £1249 SAVE £296 WAS £1545