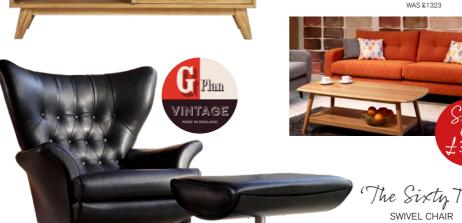

# Penelope

EXTRA LARGE SOFA

Inspired by the past but made for the future, with subtle backs and angled legs.

NOW £999 SAVE £324 WAS £1323

'The Sixty Two'

(EXCLUDING STOOL)

A bold winged design and a deep, soft foam cushioning for heightened comfort.

NOW £1399 SAVE £478 WAS £1877