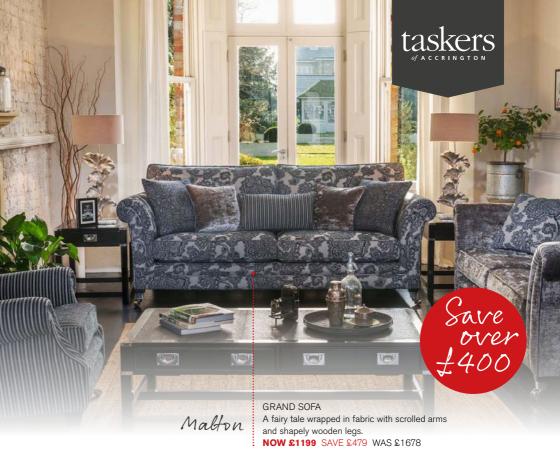

LARGE ROUND GLASS VASE NOW £39 WAS £50

**GRAND SOFA** 

A breath of fresh air with its muted colour palette and bouncy fillings.

NOW £1199 SAVE £479 WAS £1678

**GREY TEXTURED RESIN** DECORATIVE BOWL NOW £99 WAS £132