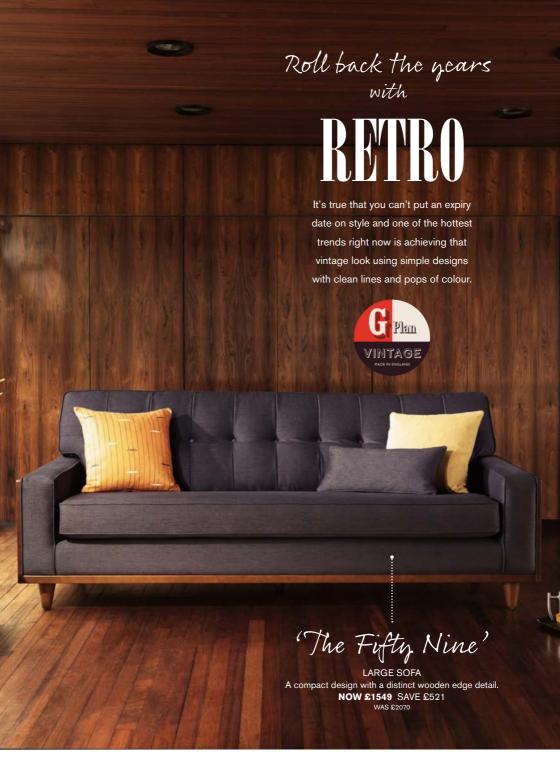

# Penelope

EXTRA LARGE SOFA

Inspired by the past but made for the future, with subtle backs and angled legs.

NOW £999 SAVE £324 WAS £1323

'The Sixty Two'

(EXCLUDING STOOL)

A bold winged design and a deep, soft foam cushioning for heightened comfort.

NOW £1399 SAVE £478 WAS £1877