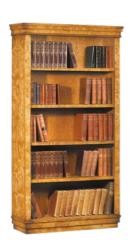

# Tastefully Traditional

ANTIQUE GOLD TRAYS NOW £75 WAS £109

VIENNA WALL CLOCK NOW £125 WAS £182

**GOLDEN GLOBE** NOW £75 WAS £109

BOOKCASE
A majestic piece hand-coloured with distressed timber.

TV UNIT Regal handle details stand-out amongst the rustic colour of the wood.