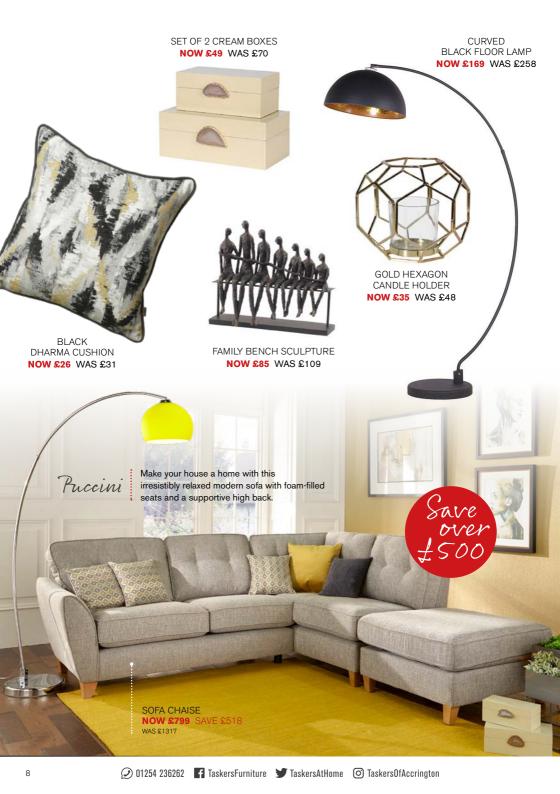

Our customers love us!

JADE APPLE A deliciously decadent finishing touch. NOW £29 WAS £42

KALEIDOSCOPE CUSHION NOW £33 each

BRING SOME

COLOUR

INTO YOUR HOME

**VELVET SHEEN** CUSHION NOW £26 each

Ruffle

Truffle

MIDI SOFA\*

A shapely mid-century modern design in vibrant fabric choices.

NOW £1479 SAVE £659 WAS £2138

GRAND SOFA\*

Contemporary and classic combine with a buttoned back twist.

NOW £1449 SAVE £647 WAS £2096

Toplin LARGE SOFA
Make an impact with shapely lines and colourful textiles. NOW £1099 SAVE £361 WAS £1460

ASK US ABOUT INTEREST FREE CREDIT!