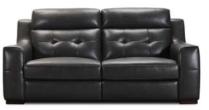

#### Rochester

3 SEATER SOFA With antique leather, this fibre backed sofa is a comfortable addition to any home. NOW £899 SAVE £440 WAS £1339

DOUBLE POWER RECLINING SOFA A modern design embellished with angled armrests for a stylish silhouette. NOW £1799 SAVE £503 WAS £2302