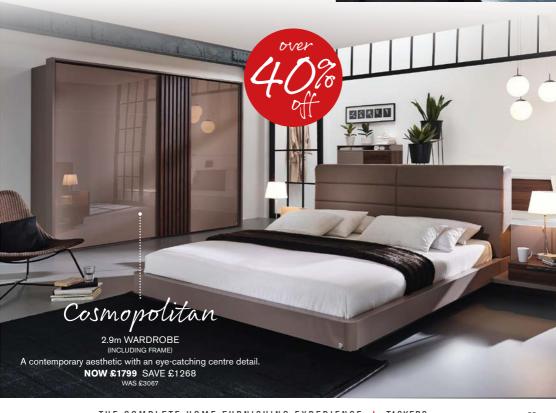

## Acapulco

2.25m GLIDING DOOR WARDROBE (EXCLUDING LIGHTS)

**NOW £899** SAVE £372

was £1271

#### GLIDING DOOR MIRRORED WARDROBE

A smooth, classic look and great for maximising storage space. 2.5m with three doors, centre mirror door. NOW £699 SAVE £234 WAS £933

#### ALSO AVAILABLE AS:

1.5m with two mirror doors NOW £599 WAS £810 1.8m with two mirror doors NOW £649 WAS £839 2m with two mirror doors NOW £659 WAS £846

DOUBLE DRAWER DIVAN SET

NOW £499 SAVE £290 WAS £789