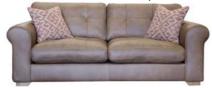

# Penelope

EXTRA LARGE SOFA

Inspired by the past but made for the future, with subtle backs and angled legs.

NOW £999 SAVE £324 WAS £1323

'The Sixty Two'

(EXCLUDING STOOL)

A bold winged design and a deep, soft foam cushioning for heightened comfort.

NOW £1399 SAVE £478 WAS £1877