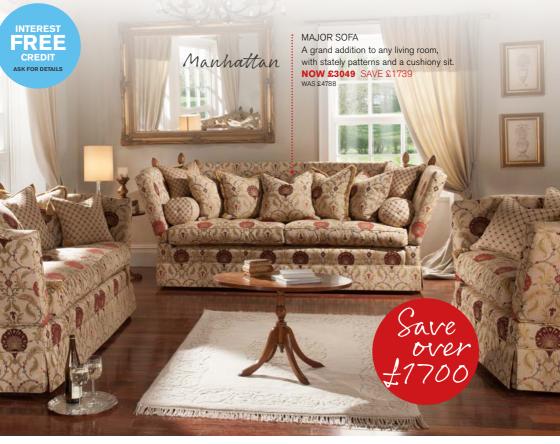

Truffle

MIDI SOFA\*

A shapely mid-century modern design in vibrant fabric choices.

NOW £1479 SAVE £659 WAS £2138

GRAND SOFA\*

Contemporary and classic combine with a buttoned back twist.

NOW £1449 SAVE £647 WAS £2096