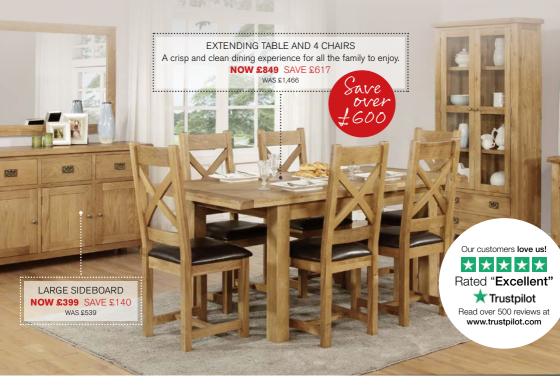

NEST OF TABLES
NOW £219 WAS £296

Bergen

**PLUS LARGE SIDEBOARD** 

NOW £1399 SAVE £827 WAS £2226

TV CABINET NOW £349 SAVE £125 WAS £474 with modern details.

NOW £1099 SAVE £513 WAS £1612