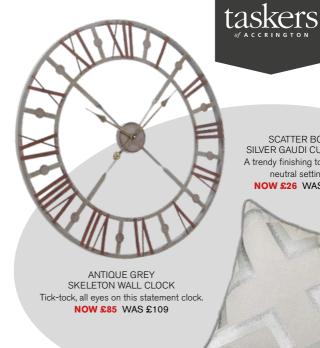

G-Plan has always stuck to their word when it comes to delivering the best in quality and comfort.

LUSTRE OMBRE GLASS TABLE LAMP **NOW £69** WAS £86

SCATTER BOX SILVER GAUDI CUSHION A trendy finishing touch to a neutral setting. NOW £26 WAS £36

# Tastefully Traditional

ANTIQUE GOLD TRAYS NOW £75 WAS £109

VIENNA WALL CLOCK NOW £125 WAS £182

**GOLDEN GLOBE** NOW £75 WAS £109

BOOKCASE
A majestic piece hand-coloured with distressed timber.

TV UNIT Regal handle details stand-out amongst the rustic colour of the wood.