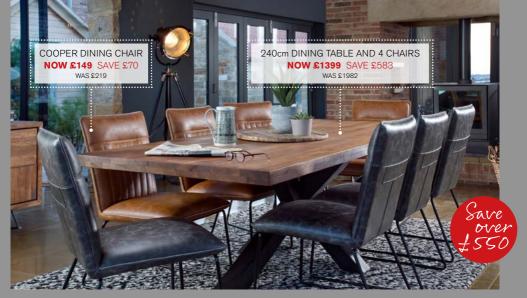

#### MAXI SOFA

An elegant compliment to any living room, delivering peak English eccentric style.

NOW £1749 SAVE £408 WAS £2157

## Pemberley



#### MIDI SOFA

A romantic and enchanting collection offering a sumptuous sit and a plump finish.

NOW £1299 SAVE £319 WAS £1618



#### MAXI SOFA

A combination of luxe leathers and rich velvets are designed to make an impact.

NOW £1699 SAVE £405 WAS £2104



#### MAXI SOFA (EXCLUDING CUSHIONS)

Buttoned up to impress, this finely crafted collection is the epitome of elegance.

NOW £2129 SAVE £488 WAS £2617

#### Marlow



#### MAXI SPLIT SOFA (FABRIC/LEATHER MIX)

Inspired by the colour and curved shape of clouds to deliver quirky comfort.

NOW £1529 SAVE £359 WAS £1888

For accessories to complement this exciting range visit taskers com



# Harlow SLEEK and CHIC



LAMP TABLE Trendy and storage friendly, this table is an everyday essential.

NOW £179 SAVE £59 WAS £238



**COFFEE TABLE** 

Slim and sturdy, just the right touch for complimenting a modern living room.

NOW £349 SAVE £136 WAS \$485



WIDE SIDEBOARD

The uniquely tiled design looks effortlessly modern and extremely eye-catching.

NOW £849 SAVE £297 WAS £1146

### Chamberen





Curvaceous proportions and hardwood legs offer a cosy country style with added support.

NOW £1675 SAVE £746 WAS £2421







Scrolled arms, a buttoned back and sprung seats optimises both comfort and style.

NOW £949 SAVE £424

WAS £1373

#### Bowmore



Understated excellence is the best way to describe this timeless and universal sofa.









Sorrento

CORNER GROUP NOW £4599 SAVE