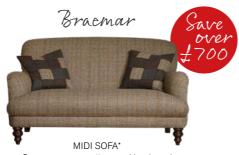

3 SEATER SOFA
Generously padded for your comfort and supported by a hardwood frame.

NOW £1349 SAVE £449 WAS £1798