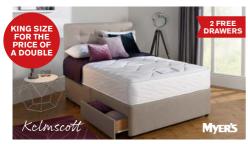

# 2 FREE PILLOWS\* with all divan beds!

DOUBLE DRAWER DIVAN SET NOW £899 SAVE £530 WAS £1429

KINGSIZE DIVAN SET NOW £949 SAVE £351 WAS £1300

KINGSIZE DIVAN SET NOW £1099 SAVE £605 WAS £1704

KINGSIZE DIVAN SET NOW £1289 SAVE £640 WAS £1929

KINGSIZE DRAWER DIVAN SET NOW £1399 SAVE £656 WAS £2055

KINGSIZE DRAWER DIVAN SET NOW £1599 SAVE £1280 WAS £2879

KINGSIZE SHALLOW BASE DIVAN SET NOW £1399 SAVE £1000 WAS £2399

KINGSIZE DIVAN SET NOW £1899 SAVE £861 WAS £2760