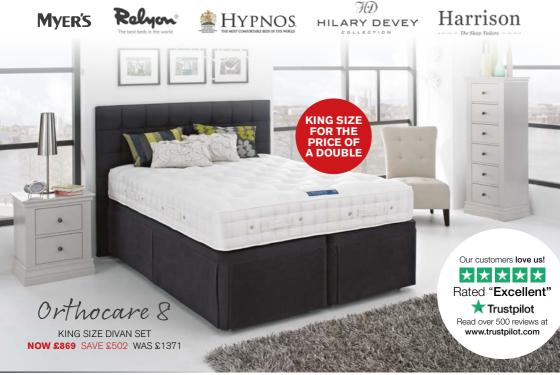

KINGSIZE DRAWER DIVAN SET NOW £1399 SAVE £656 WAS £2055

KINGSIZE DRAWER DIVAN SET NOW £1599 SAVE £1280 WAS £2879

KINGSIZE SHALLOW BASE DIVAN SET NOW £1399 SAVE £1000 WAS £2399

KINGSIZE DIVAN SET NOW £1899 SAVE £861 WAS £2760