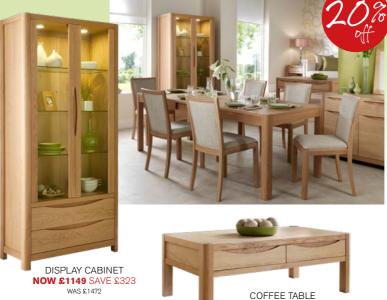

ION NOW £33 each

BRING SOME

COLOUR

INTO YOUR HOME

**VELVET SHEEN** CUSHION NOW £26 each

Ruffle

Truffle



MIDI SOFA\*

A shapely mid-century modern design in vibrant fabric choices.

NOW £1479 SAVE £659 WAS £2138



GRAND SOFA\*

Contemporary and classic combine with a buttoned back twist.

NOW £1449 SAVE £647 WAS £2096

Toplin LARGE SOFA
Make an impact with shapely lines and colourful textiles. NOW £1099 SAVE £361 WAS £1460

ASK US ABOUT INTEREST FREE CREDIT!



# fama

## Moonrise

Retreat and relax in this swivel action, reclining chair with a cocooning design. NOW £1569 SAVE £598 WAS £2167

ASK FOR DETAILS

# Save over £550

## Malmesbury

SPIKE CHAIR Perfectly regal and adds a pop of colour.

NOW £199 WAS £244







**ORANGE & YELLOW** LIBRA CANDLES NOW £9.50 WAS £12.50











LAMP TABLE NOW £329 SAVE £90 WAS £419

NOW £499 SAVE £136 WAS \$635



3 SEATER SOFA
Generously padded for your comfort and supported by a hardwood frame.

NOW £1349 SAVE £449 WAS £1798

#### Malvern



3 SEATER SOFA
Allow the distinct tiered back cushion to envelop
the body for lasting comfort.
NOW £1199 SAVE £375 WAS £1574





Still incorporating the iconic silhouettes made popular by the brand in the 60's and 70's but with a modern twist,

G-Plan has always stuck to their word when it comes to delivering the best in quality and comfort.







LUSTRE OMBRE GLASS TABLE LAMP **NOW £69** WAS £86



SCATTER BOX SILVER GAUDI CUSHION A trendy finishing touch to a neutral setting. NOW £26 WAS £36



LARGE ROUND GLASS VASE NOW £39 WAS £50



**GRAND SOFA** 

A breath of fresh air with its