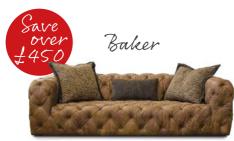

#### MAXI SOFA (EXCLUDING CUSHIONS)

Buttoned up to impress, this finely crafted collection is the epitome of elegance.

NOW £2129 SAVE £488 WAS £2617