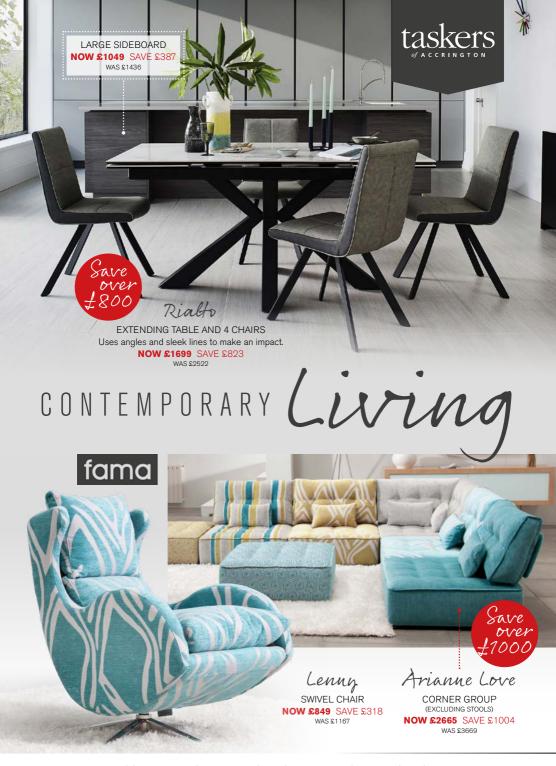

hed with angled armrests for a stylish silhouette. NOW £1799 SAVE £503 WAS £2302

#### Catalan



3 SEATER SOFA A minimalist design with a silky smooth leather finish and firm seat support. NOW £799 SAVE £568 WAS £1367

#### Pembroke



3 SEATER SOFA A stylish button back adds modern flavour to a timeless shape. NOW £1099 SAVE £246 WAS £1345

in Leather Luxury



NOW £2499 SAVE £1103 WAS £3602



# Tastefully Traditional

ANTIQUE GOLD TRAYS NOW £75 WAS £109







VIENNA WALL CLOCK NOW £125 WAS £182

**GOLDEN GLOBE** NOW £75 WAS £109







BOOKCASE
A majestic piece hand-coloured with distressed timber.



TV UNIT Regal handle details stand-out amongst the rustic colour of the wood.

## Jain Tames

# 20% THE ENTIRE RANGE!

COFFEE TABLE Two tiered and hand-shaded for added appeal.

















#### Ferrara

TABLE AND 4 CHAIRS On-trend and effortlessly glamorous for a

luxe dining experience. NOW £2599 SAVE £1254 WAS £3853



LAMP TABLE NOW £439 WAS £574



TV UNIT NOW £1049 WAS £1386



SILVER **BISTRO TABLE** 



NOW £375 WAS £495



**GLASS & NICKEL** CANDLESTICK LAMP NOW £199 WAS £282

FRAMED SILVER DISC WALL ART NOW £149 WAS £197







When you visit Taskers
between 25th – 31st July
to experience the collection in
our showroom, take part in
the Tempur challenge and claim a

FREE TEMPUR
TRAVEL PILLOW
WORTH £50!

# Adapts to you **perfectly**, so you feel **weightless**

No two people are the same. We all differ in shape, size and style. And, we all sleep differently. So it's worth investing time to find a mattress that gives you a perfect sleep night after night. Fir