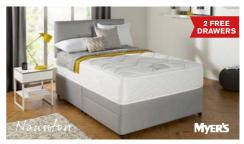

# 2 FREE PILLOWS\* with all divan beds!

DOUBLE DRAWER DIVAN SET NOW £899 SAVE £530 WAS £1429

KINGSIZE DIVAN SET NOW £949 SAVE £351 WAS £1300

KINGSIZE DIVAN SET NOW £1099 SAVE £605 WAS £1704

KINGSIZE DIVAN SET NOW £1289 SAVE £640 WAS £1929

KINGSIZE DRAWER DIVAN SET NOW £1399 SAVE £656 WAS £2055

KINGSIZE DRAWER DIVAN SET NOW £1599 SAVE £1280 WAS £2879

KINGSIZE SHALLOW BASE DIVAN SET NOW £1399 SAVE £1000 WAS £2399

KINGSIZE DIVAN SET NOW £1899 SAVE £861 WAS £2760