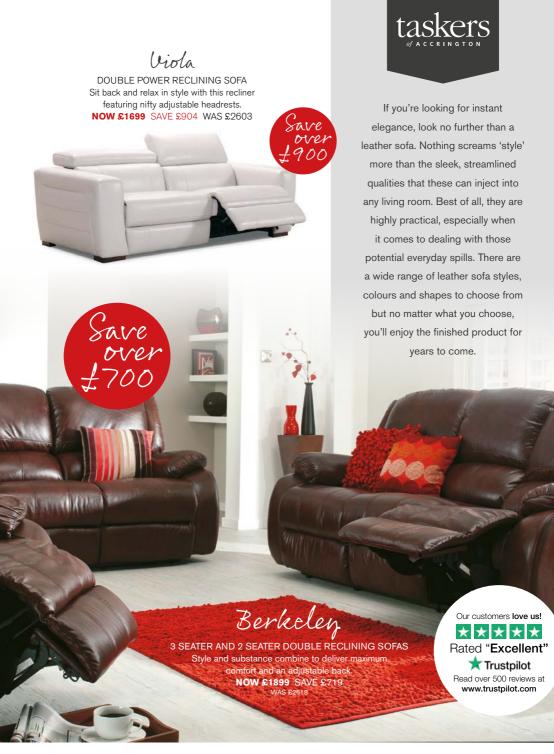

## Moonrise

Retreat and relax in this swivel action, reclining chair with a cocooning design. NOW £1569 SAVE £598 WAS £2167

ASK FOR DETAILS

# Save over £550