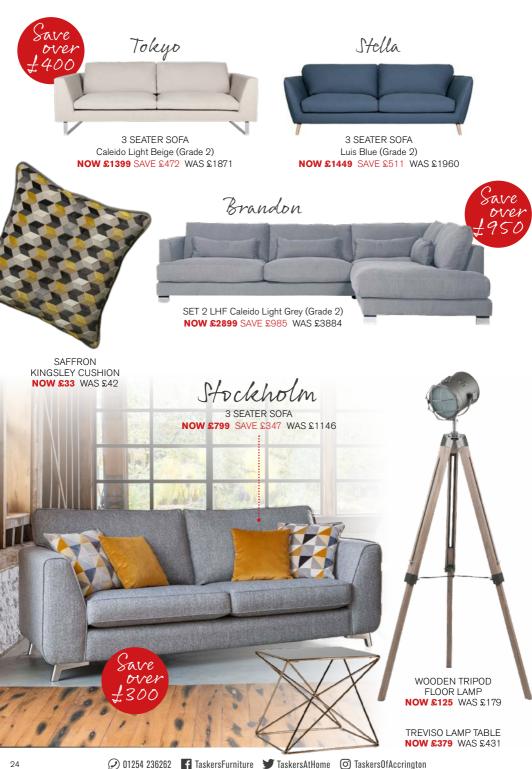

d with angled armrests for a stylish silhouette. NOW £1799 SAVE £503 WAS £2302

#### Catalan



3 SEATER SOFA A minimalist design with a silky smooth leather finish and firm seat support. NOW £799 SAVE £568 WAS £1367

#### Pembroke



3 SEATER SOFA A stylish button back adds modern flavour to a timeless shape. NOW £1099 SAVE £246 WAS £1345

in Leather Luxury



NOW £2499 SAVE £1103 WAS £3602



# Tastefully Traditional

ANTIQUE GOLD TRAYS NOW £75 WAS £109







VIENNA WALL CLOCK NOW £125 WAS £182

**GOLDEN GLOBE** NOW £75 WAS £109







BOOKCASE
A majestic piece hand-coloured with distressed timber.



TV UNIT Regal handle details stand-out amongst the rustic colour of the wood.

## Jain Tames

# 20% THE ENTIRE RANGE!

COFFEE TABLE Two tiered and hand-shaded for added appeal.

















#### Ferrara

TABLE AND 4 CHAIRS On-trend and effortlessly glamorous for a

luxe dining experience. NOW £2599 SAVE £1254 WAS £3853



LAMP TABLE NOW £439 WAS £574



TV UNIT NOW £1049 WAS £1386



SILVER **BISTRO TABLE** 



NOW £375 WAS £495



**GLASS & NICKEL** CANDLESTICK LAMP NOW £199 WAS £282

FRAMED SILVER DISC WALL ART NOW £149 WAS £197







When you visit Taskers
between 25th – 31st July
to experience the collection in
our showroom, take part in
the Tempur challenge and claim a

FREE TEMPUR
TRAVEL PILLOW
WORTH £50!

# Adapts to you **perfectly**, so you feel **weightless**

No two people are the same. We all differ in shape, size and style. And, we all sleep differently. So it's worth investing time to find a mattress that gives you a perfect sleep night after night. First