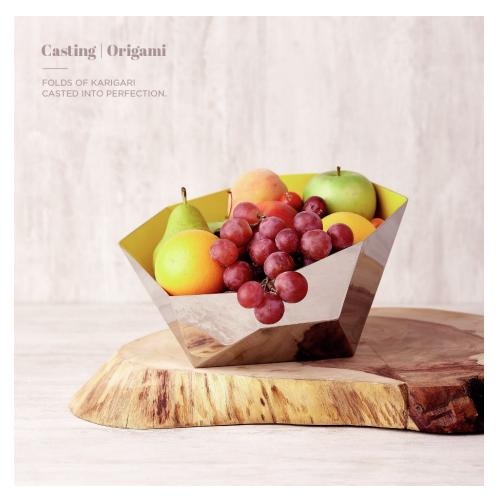

#### **Origami Collection: Casting Technique**

#### Post Copy:

The ethos of *Arttd'inox* lies in its '*karigari*' - the real craftsmanship. Each piece is artistically mastered with the pour, mould, and shape technique that is effortlessly known as 'Casting', one where perfection is achieved by pouring liquid metal into a mould.

Each of the exquisite pieces of our handcrafted *Origami Collection* makes for a contemporary choice, topped with the elegance of stainless that makes a statement.

Check out our modern Origami Collection on our website (Link in bio).