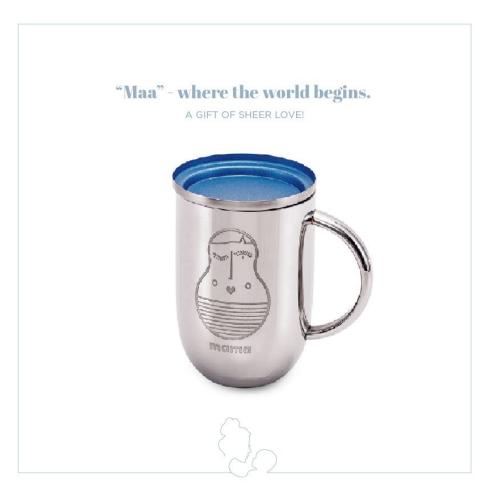

#### Post Copy:

Your world starts with your Mother, even the smallest gesture of yours can mean the world to her. This time, gift her the perfect expression of "love", with the *Arttd'inox* Maa Mug, from our vibrant & beautiful Carnival Collection.

You can also grab the set of Maa, Paa, and Baby Mugs from the range for your perfect family. (Link in bio!)

*Arttd'inox* wishes each of its valuable customer a very Happy Mother's Day!

#MumsChooseStainless #MothersDay