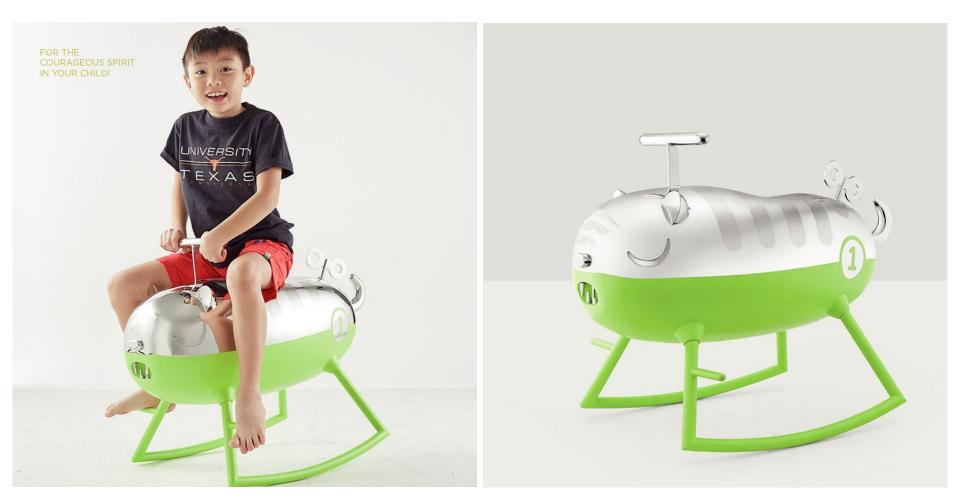

#### **Rockers Collection (Singaporean Designer)**

#### Post Copy:

Inspired by the brave, strong and courageous spirit of a tiger, the *Arttd'inox* Stainless Tiger Rocker is sure to kindle your child's curiosity! Made with an artistic appeal and a touch of a vivid hue, this rocker is easy to climb and ensures your child's safety. It is also easy to clean, hygienic, durable and sustainable.

Designed in collaboration with celebrated Singaporean product designer Chan Wai Lim; *Arttd'inox* forays into contemporary design sensibilities with an approach that is truly innovative.

Explore the best from our Rockers Range of a Deer, Tiger & a Buffalo (Link in bio).