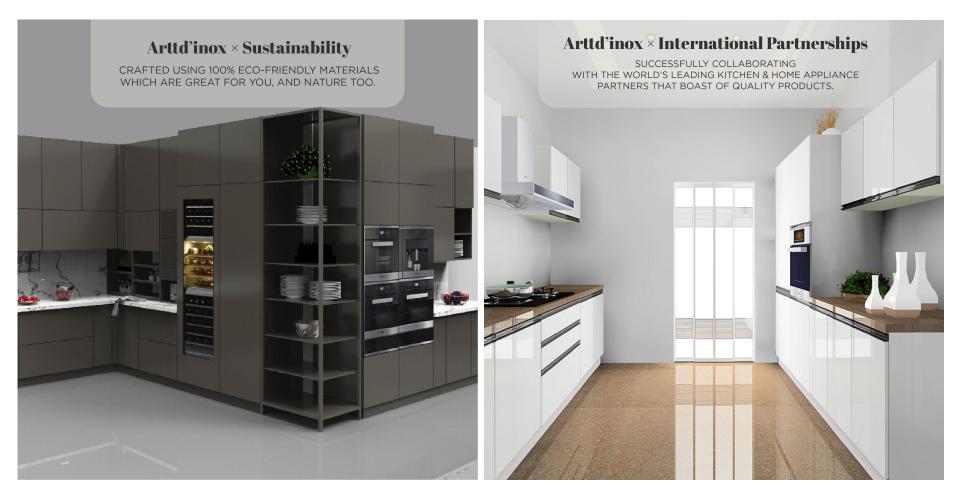

# STATIC POST - OUTBOUND

luxuriously crafted stainless kitchens.

Arttd'inox × Style

Arttd'inox × Sustainability

We tie-up with international leaders to bring the best to you, be it in the league of cutting-edge technology, appliances, fittings, or countertops.

Without compromising on sustainability & quality, your kitchen is made from 100% recyclable, eco-friendly materials that are healthy & hygienic too.

CRAFTED USING 1004 ECO.FRIENDLY MATERIALS WHICH ARE GREAT FOR YO AND NATURE TOO.