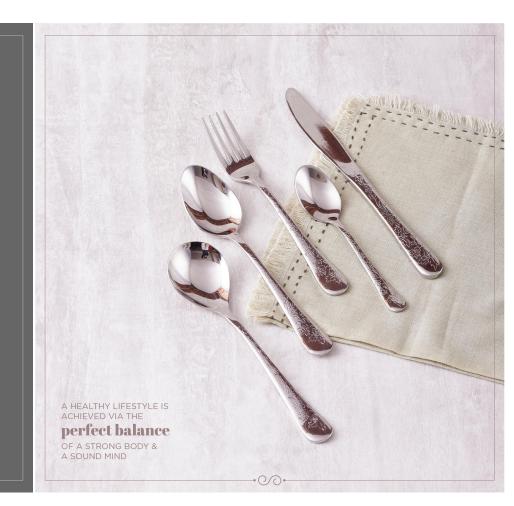

#### World Health Day (7th April 2021)

#### Post Copy:

Arttd'inox understands the gravitas of health for both the body and mind. Therefore, our products are made with the goodness of food-grade stainless that are corrosion-resistant, fire and heat resistant, 100 % recyclable, hygienic, and chemical-free.

They say that the heart of the home resides in the kitchen, hence, each of our kitchenware product is made to last. Furthermore, our design detailed collections boast of superior craftsmanship and an aesthetically pleasing quality par excellence.

This World Health Day, bring home your health coach with - *Arttd'inox* (Link in bio.)

#StainlessIsMore #WorldHealthDay