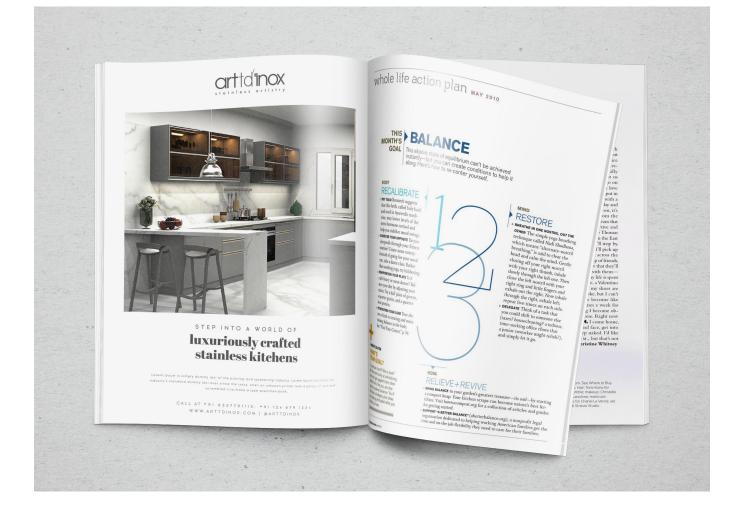

# STATIC POST - OUTBOUND

luxuriously crafted stainless kitchens.

Arttd'inox × Style

Arttd'inox × Sustainability

#### **Bespoke Stainless Kitchens**

#### Post Copy:

The kitchen has all the ingredients of goodness, health, & happiness; therefore 'Bespoke Stainless Kitchens' by Arttd'inox give you the liberty to customize the heart of your home ---one that reflects your style by choosing the design, colour, and look you long for.

We tie-up with international leaders to bring the best to you, be it in the league of cutting-edge technology, appliances, fittings, or countertops.

Without compromising on sustainability & quality, your kitchen is made from 100% recyclable, eco-friendly materials that are healthy & hygienic too.

Design your kitchen with us; one that never goes out of style (Link in bio).

STEP INTO THE WORLD OF **luxuriously crafted stainless kitchens.** 

-0/0-