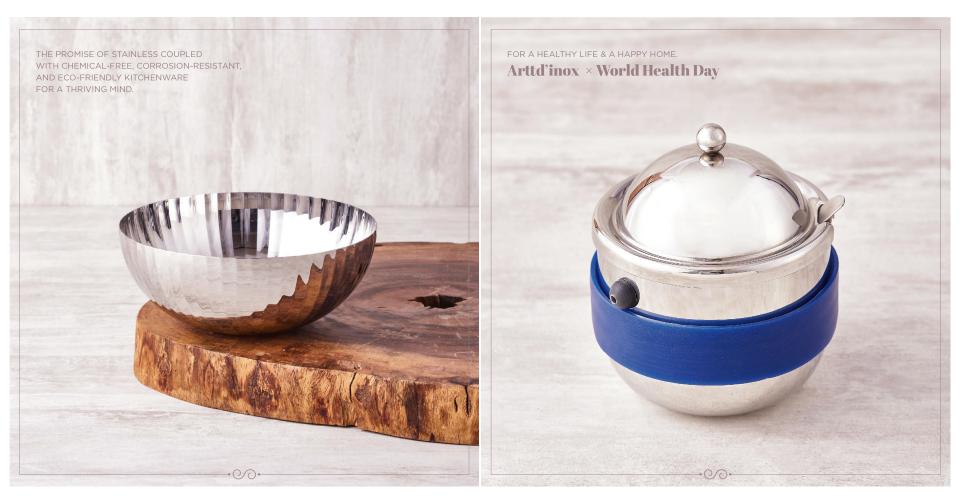

#### World Health Day (7th April 2021)

#### Post Copy:

Arttd'inox understands the gravitas of health for both the body and mind. Therefore, our products are made with the goodness of food-grade stainless that are corrosion-resistant, fire and heat resistant, 100 % recyclable, hygienic, and chemical-free.

This World Health Day, bring home your health coach with - *Arttd'inox* (Link in bio.)

#StainlessIsMore #WorldHealthDay