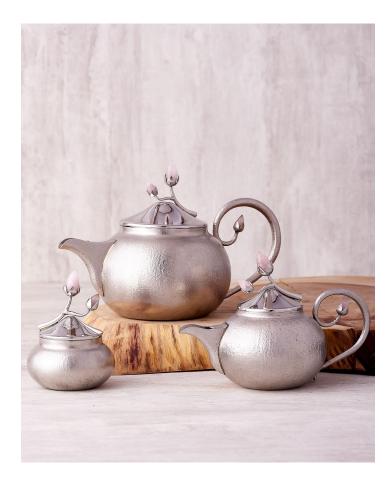

#### **Origami Collection: Casting Technique**

#### Post Copy:

The ethos of *Arttd'inox* lies in its '*karigari*' - the real craftsmanship. Each piece is artistically mastered with the pour, mould, and shape technique that is effortlessly known as 'Casting', one where perfection is achieved by pouring liquid metal into a mould.

Each of the exquisite pieces of our handcrafted *Origami Collection* makes for a contemporary choice, topped with the elegance of stainless that makes a statement.

Check out our modern Origami Collection on our website (Link in bio).