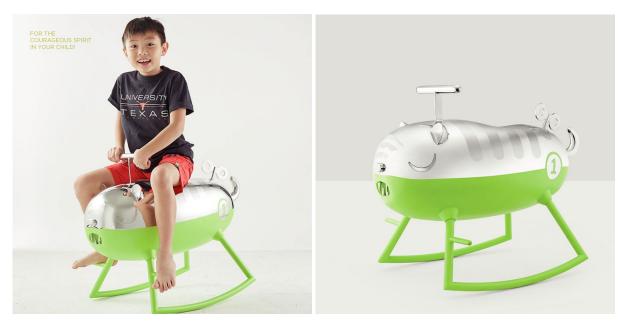

#### **Rockers Collection (Singaporean Designer)**

#### Post Copy:

Inspired by the brave, strong and courageous spirit of a tiger, the *Arttd'inox* Stainless Tiger Rocker is sure to kindle your child's curiosity! Made with an artistic appeal and a touch of a vivid hue, this rocker is easy to climb and ensures your child's safety. It is also easy to clean, hygienic, durable and sustainable.

Designed in collaboration with celebrated Singaporean product designer Chan Wai Lim; *Arttd'inox* forays into contemporary design sensibilities with an approach that is truly innovative.

Explore the best from our Rockers Range of a Deer, Tiger & a Buffalo (Link in bio).