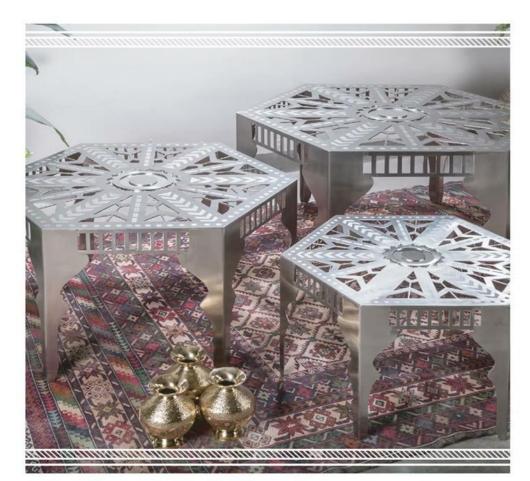

#### **Origami Collection: Casting Technique**

#### Post Copy:

The ethos of *Arttd'inox* lies in its '*karigari*' - the real craftsmanship. Each piece is artistically mastered with the pour, mould, and shape technique that is effortlessly known as 'Casting', one where perfection is achieved by pouring liquid metal into a mould.

Each of the exquisite pieces of our handcrafted *Origami Collection* makes for a contemporary choice, topped with the elegance of stainless that makes a statement.

Check out our modern Origami Collection on our website (Link in bio).