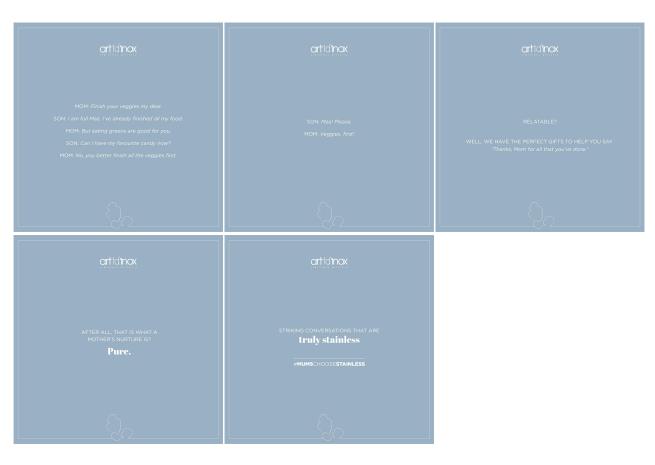

MOM: Finish your veggies my dear. SON: I am full Maa, I've already finished all my food. MOM: But eating greens are good for you. SON: Can I have my favourite candy now? MOM: No, you better finish all the veggies first.

SON: *Maa! Please.* 

MOM: Veggies, first!

RELATABLE?

WELL, WE HAVE THE PERFECT GIFTS TO HELP YOU SAY "Thanks. Mom for all that you've done." AFTER ALL, THAT IS WHAT A MOTHER'S NURTURE IS

Pure.

striking conversations that are **truly stainless** 

#MUMSCHOOSESTAINLESS