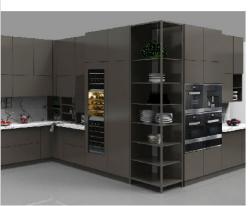

#### **Bespoke Stainless Kitchens**

#### Post Copy:

The kitchen has all the ingredients of goodness, health, & happiness; therefore 'Bespoke Stainless Kitchens' by Arttd'inox give you the liberty to customize the heart of your home ---one that reflects your style by choosing the design, colour, and look you long for.

We tie-up with international leaders to bring the best to you, be it in the league of cutting-edge technology, appliances, fittings, or countertops.

Without compromising on sustainability & quality, your kitchen is made from 100% recyclable, eco-friendly materials that are healthy & hygienic too.

Design your kitchen with us; one that never goes out of style (Link in bio).

STEP INTO THE WORLD OF **luxuriously crafted stainless kitchens.** 

-0/0-