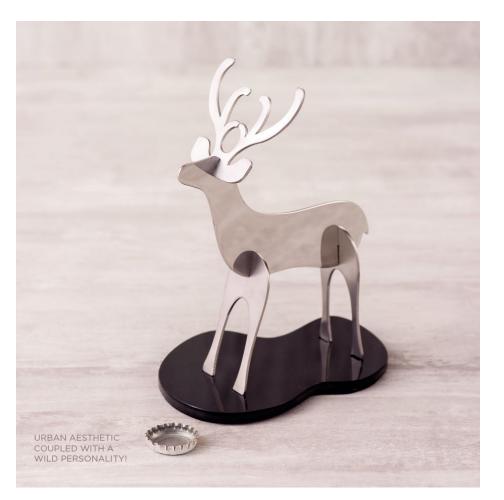

#### **Reindeer Bottle Opener**

#### Post Copy:

*Arttd'inox* brings to you an artistic mastery of sheer craftsmanship with its '*Reindeer Bottle Opener*'. The contemporary look, blended with the graceful appeal of a Deer, and the strength of stainless, make it a perfect choice for your bartop.

The sleek design, & detachable antlers fused with functionality, makes this product an ideal conversation piece!

Explore more from our modern yet robust Urban Collection (Link in bio).