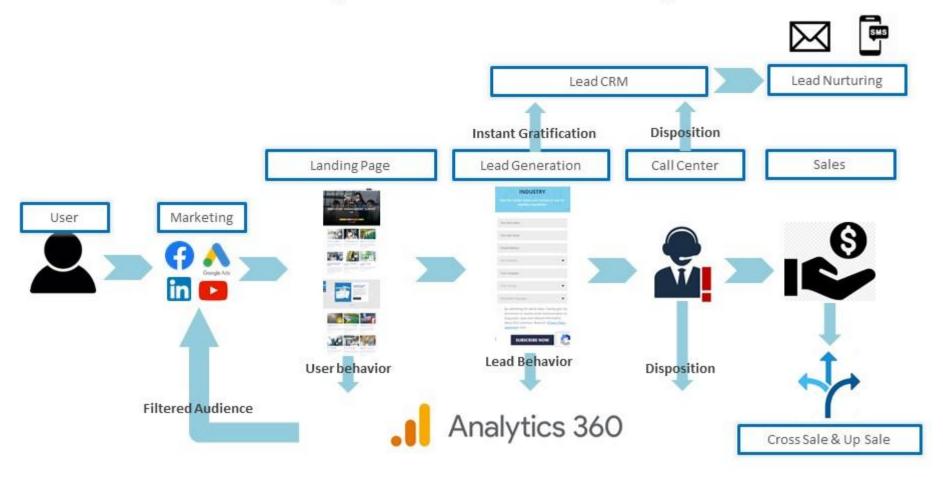

# SOCIAL MEDIA & GOOGLE ADS

#### PLAN OF ACTION:

→ Objective: To create awareness about Arttd'inox as a brand that euberates holistic expansion of global decor identities & creative and versatile embellishments, that are further enhanced by functionality and high-quality stainless steel.

> This will help increase our brands' visibility on our social media handles amongst existing and potential clientele.

- → <u>Primary Focus:</u> SOV, Website Traffic and Social Media Engagement.
- → We would begin by reaching the right people. A connecting with more potential customers with advertising optimisation options like keywords, demographics, location and remarketing. Encourage people to notice your brand, consider your products and take action.

#### Execution:

#### Step 1:

Connect with customers on their favourite sites and apps. Meet our desired advertising goals. As display campaigns have a broad reach and can help you:

- Promote the brand
- Generate product awareness
- Increase sales
- Get more leads

#### Step 2:

#### <u>Create ad sets from the backend and promote content</u> <u>such as:</u>

- Designer Collaborations
- Testimonials of valued clients
- New Collection Releases & Announcements
- Branded posts about Arttd'inox
- Insights and happenings at Arttd'inox (i.e Festive Sales/ Discounts & Offers)