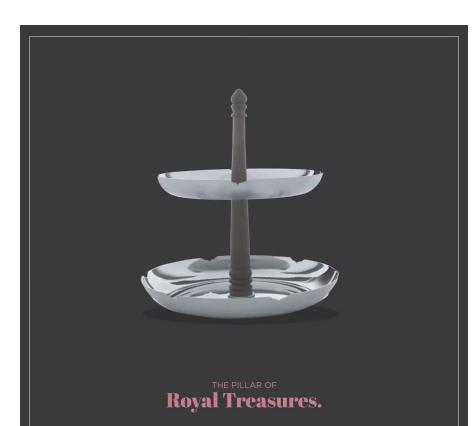

#### **Origami Collection: Casting Technique**

#### Post Copy:

The ethos of *Arttd'inox* lies in its '*karigari*' - the real craftsmanship. Each piece is artistically mastered with the pour, mould, and shape technique that is effortlessly known as 'Casting', one where perfection is achieved by pouring liquid metal into a mould.

Each of the exquisite pieces of our handcrafted *Origami Collection* makes for a contemporary choice, topped with the elegance of stainless that makes a statement.

Check out our modern Origami Collection on our website (Link in bio).