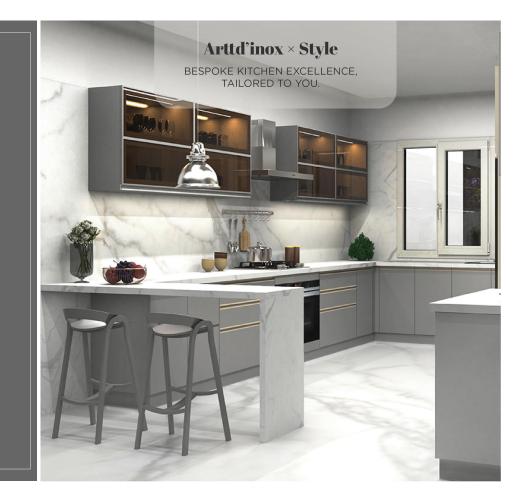

# STATIC POST - OUTBOUND

luxuriously crafted stainless kitchens.

Arttd'inox × Style

Arttd'inox × Sustainability

#### **Bespoke Stainless Kitchens**

#### Post Copy:

The kitchen has all the ingredients of goodness, health, & happiness; therefore 'Bespoke Stainless Kitchens' by Arttd'inox give you the liberty to customize the heart of your home ---one that reflects your style by choosing the design, colour, and look you long for.

We tie-up with international leaders to bring the best to you, be it in the league of cutting-edge technology, appliances, fittings, or countertops.

Without compromising on sustainability & quality, your kitchen is made from 100% recyclable, eco-friendly materials that are healthy & hygienic too.

Design your kitchen with us; one that never goes out of style (Link in bio).

STEP INTO THE WORLD OF **luxuriously crafted stainless kitchens.** 

-0/0-