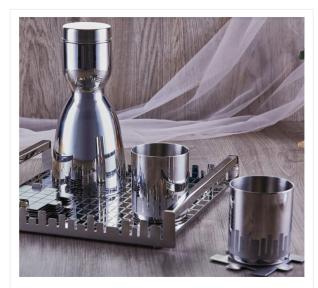

#### **Reindeer Bottle Opener**

#### Post Copy:

*Arttd'inox* brings to you an artistic mastery of sheer craftsmanship with its '*Reindeer Bottle Opener*'. The contemporary look, blended with the graceful appeal of a Deer, and the strength of stainless, make it a perfect choice for your bartop.

The sleek design, & detachable antlers fused with functionality, makes this product an ideal conversation piece!

Explore more from our modern yet robust Urban Collection (Link in bio).