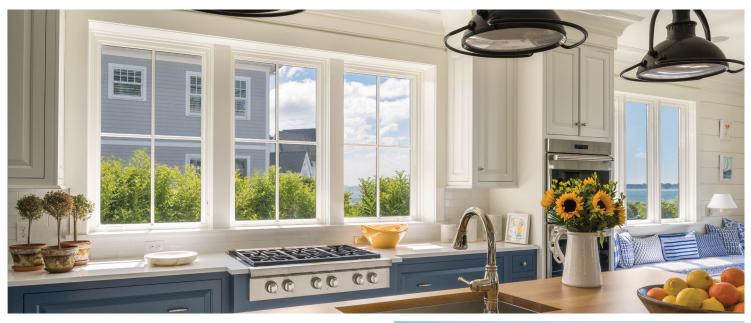

## MARVIN COASTAL WINDOWS AND DOORS

Marvin's coastal windows and doors offer superior protection along with highly customizable designs ideal for any coastal home. Built to withstand harsh conditions, coastal windows and doors are Impact Zone Certified, UV resistant, and complete with durable hardware.

Thanks to their superior exterior cladding and finish and smart design, the coastal windows and doors in our Ultimate product line are as beautiful as they are strong. We're one of the few window manufacturers to use high-quality extruded aluminum cladding as our standard. Our clad extrusions are formed first and then painted. Ensuring that your clad products will retain their color, gloss and beauty for years to come.