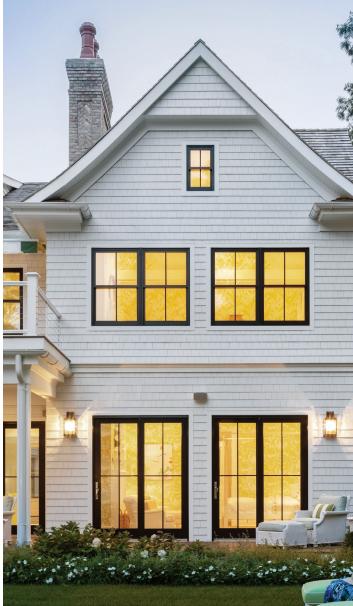

## MARVIN COASTAL WINDOWS AND DOORS

Marvin's coastal windows and doors offer superior protection along with highly customizable designs ideal for any coastal home. Built to withstand harsh conditions, coastal windows and doors are Impact Zone Certified, UV resistant, and complete with durable hardware.

Thanks to their superior exterior cladding and finish and smart design, the coastal windows and doors in our Ultimate product line are as beautiful as they are strong. We're one of the few window manufacturers to use high-quality extruded aluminum cladding as our standard. Our clad extrusions are formed first and then painted. Ensuring that your clad products will retain their color, gloss and beauty for years to come.