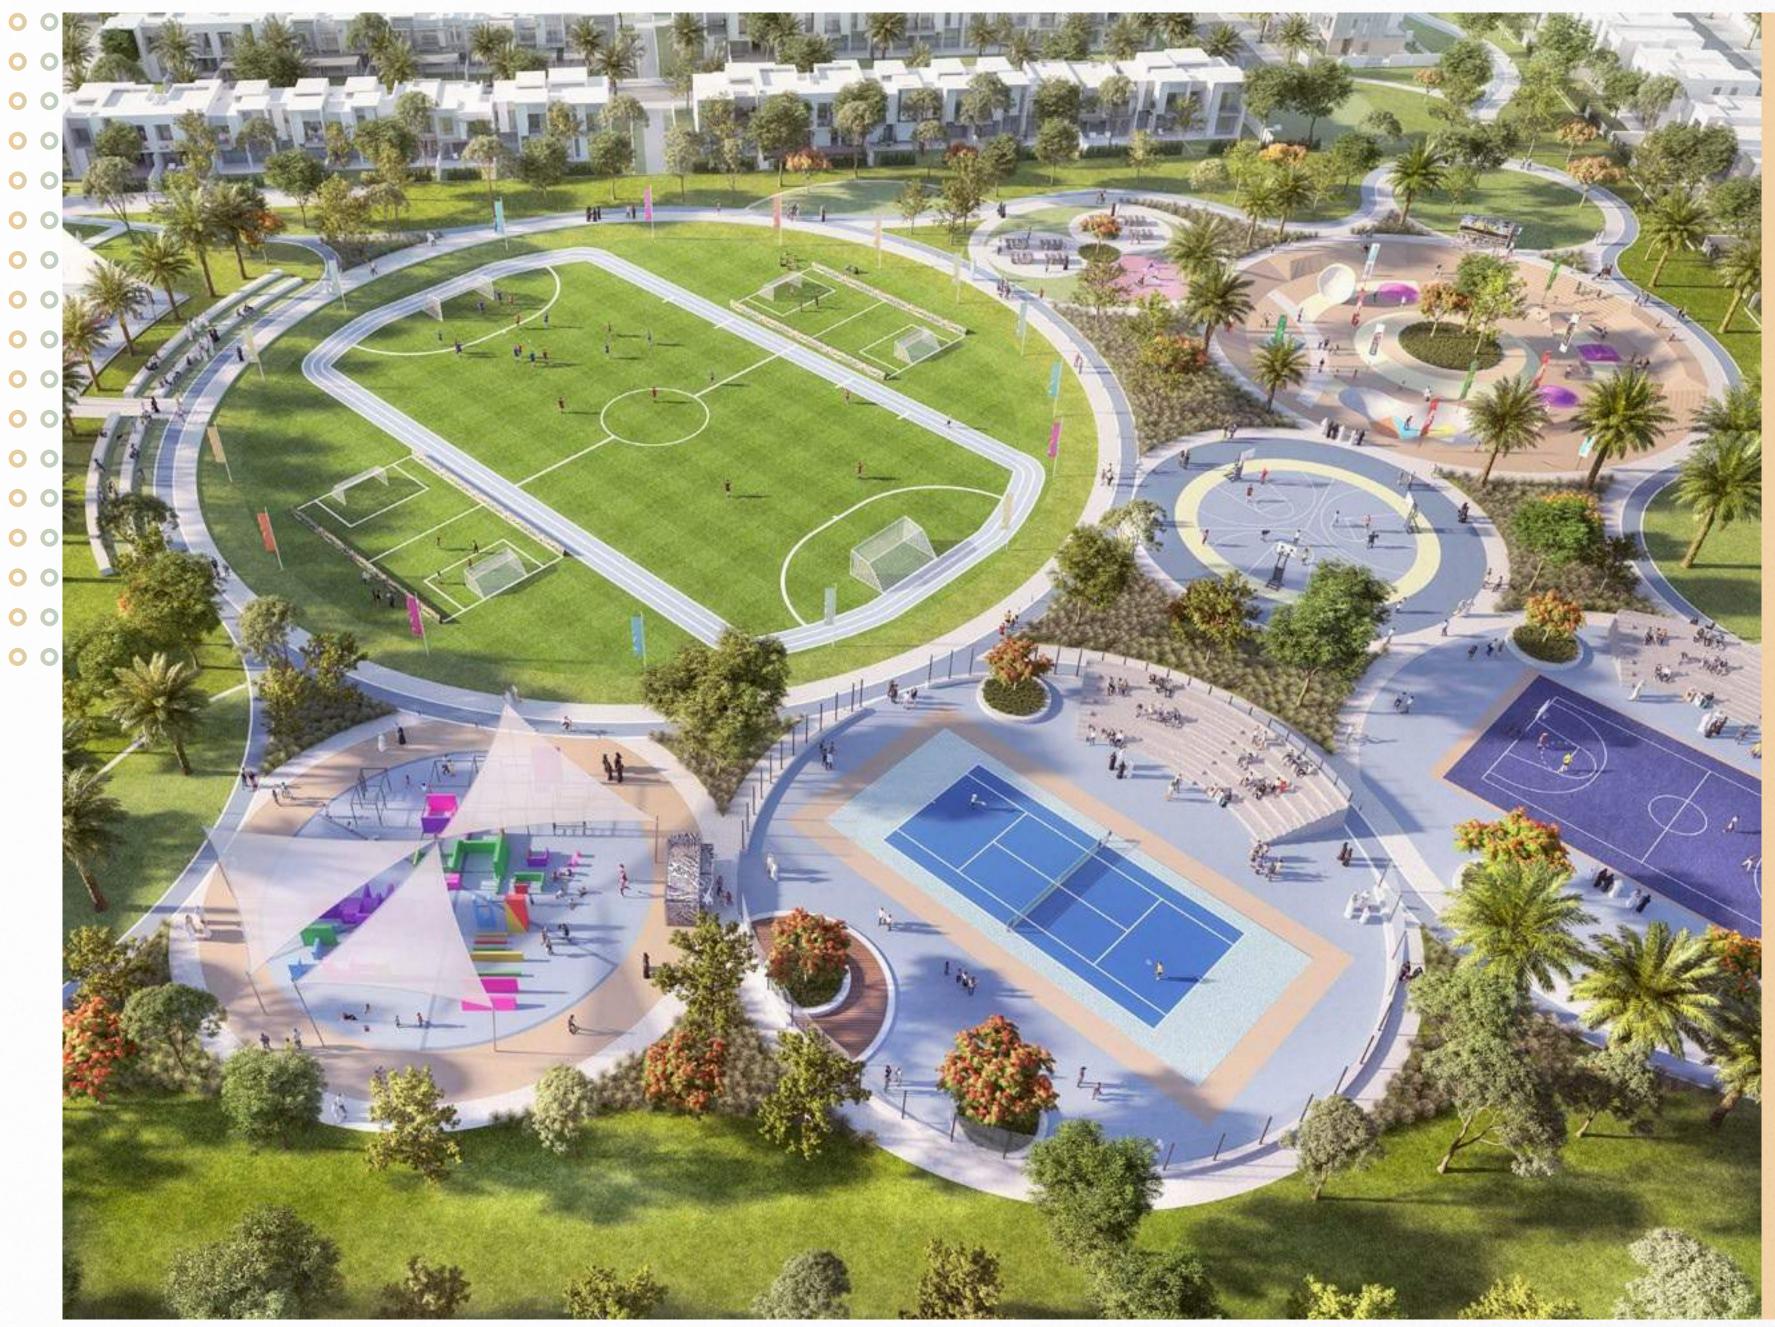

# Sports Village

20,000 sqm

99

Enjoy an active, fulfilling & healthy lifestyle at the Sports Village.

Sports courts

Playground & outdoor gym

Bicycle & running tracks