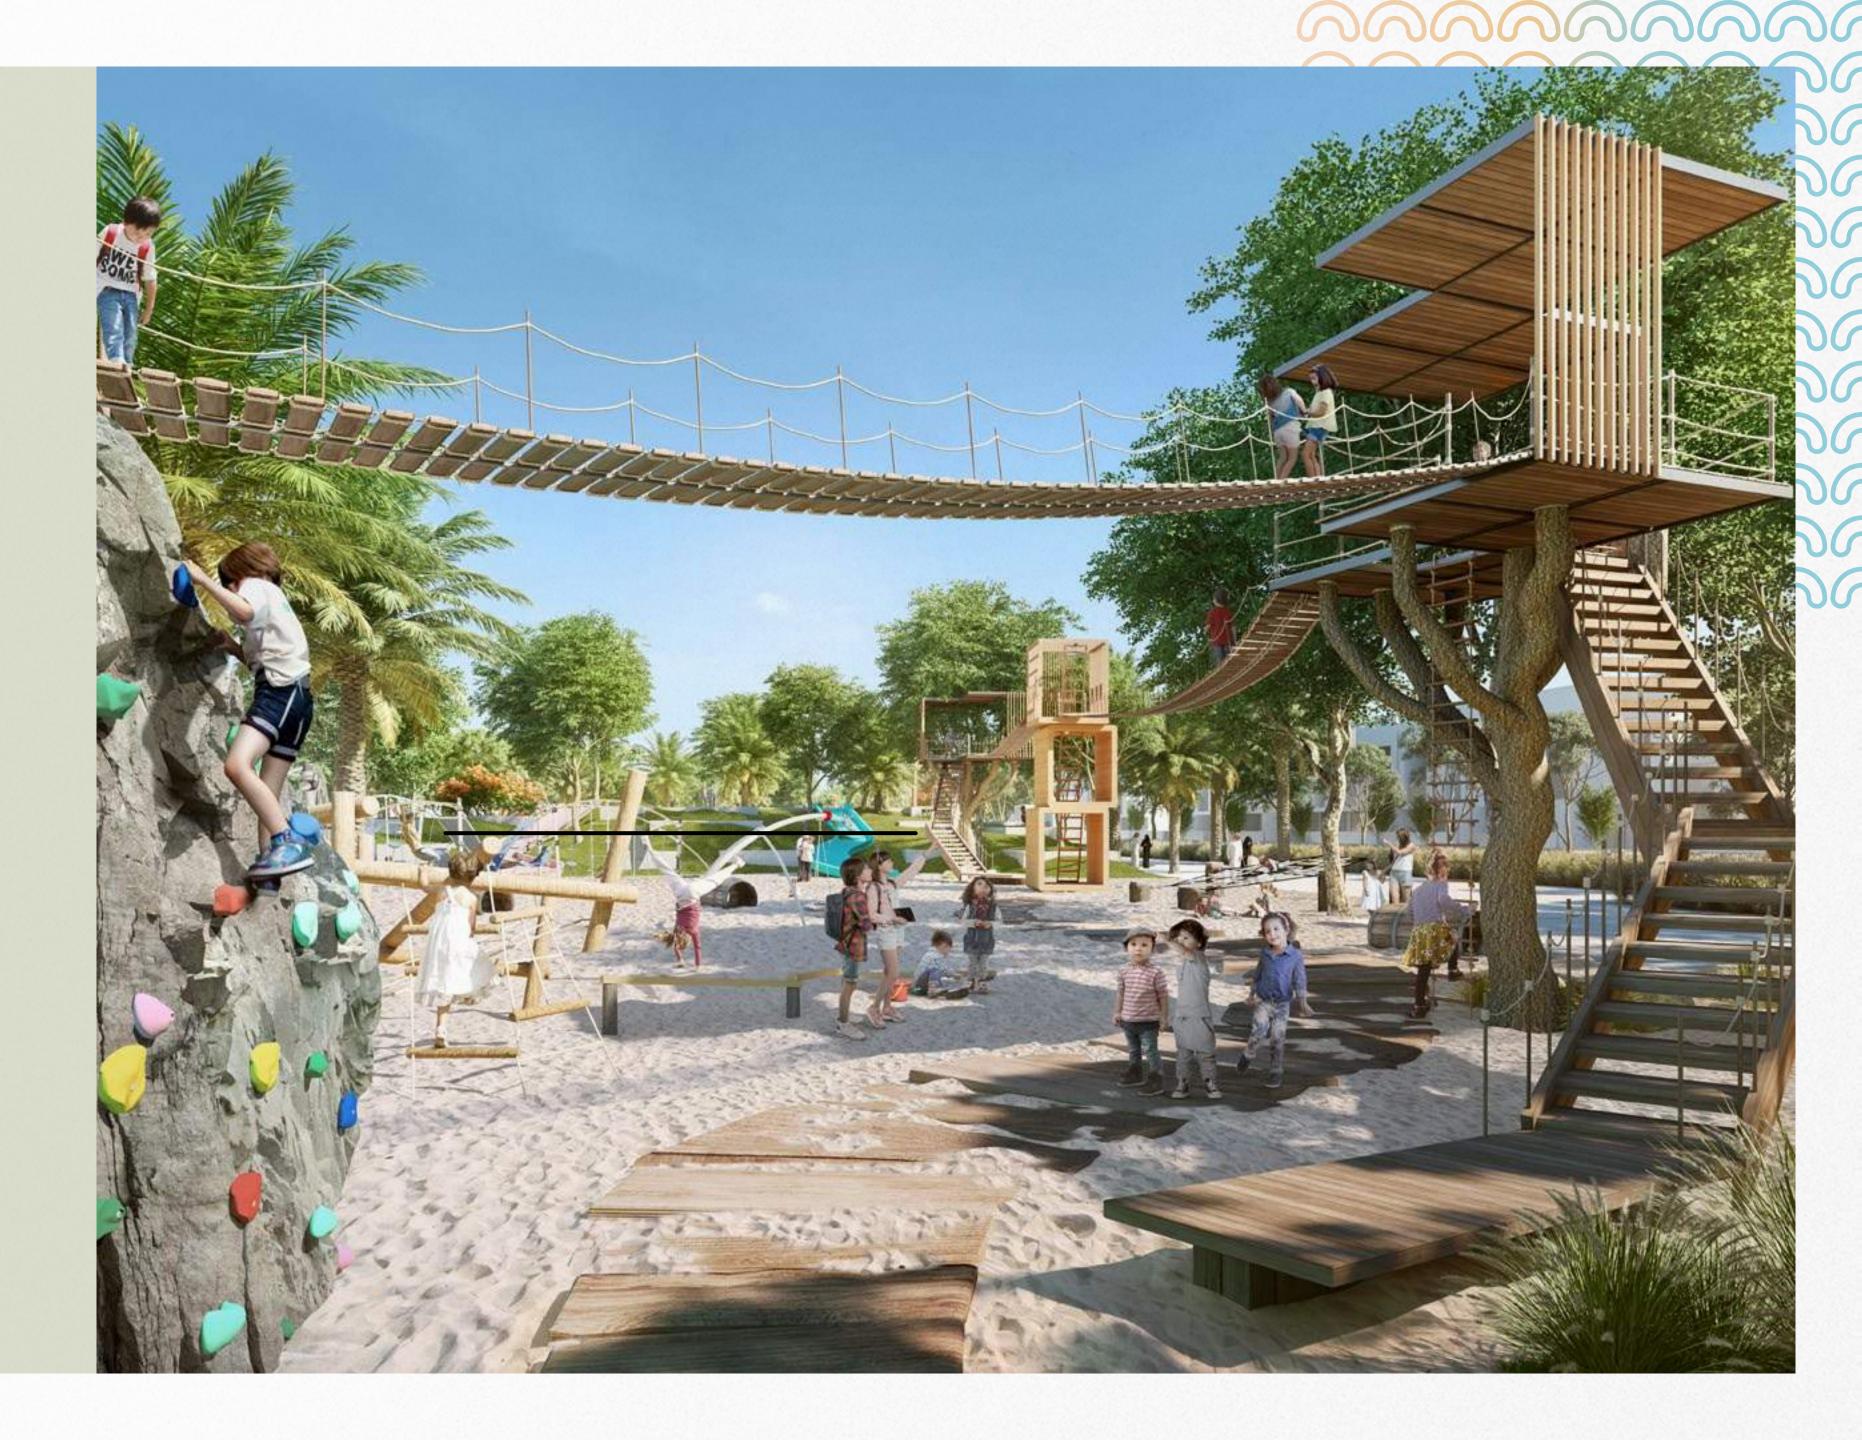

# Kids' Dale

10,000 sqm

Let your little ones' imagination soar at Kids' Dale.

Rock climbing

Amphitheatre

Archaeological play area