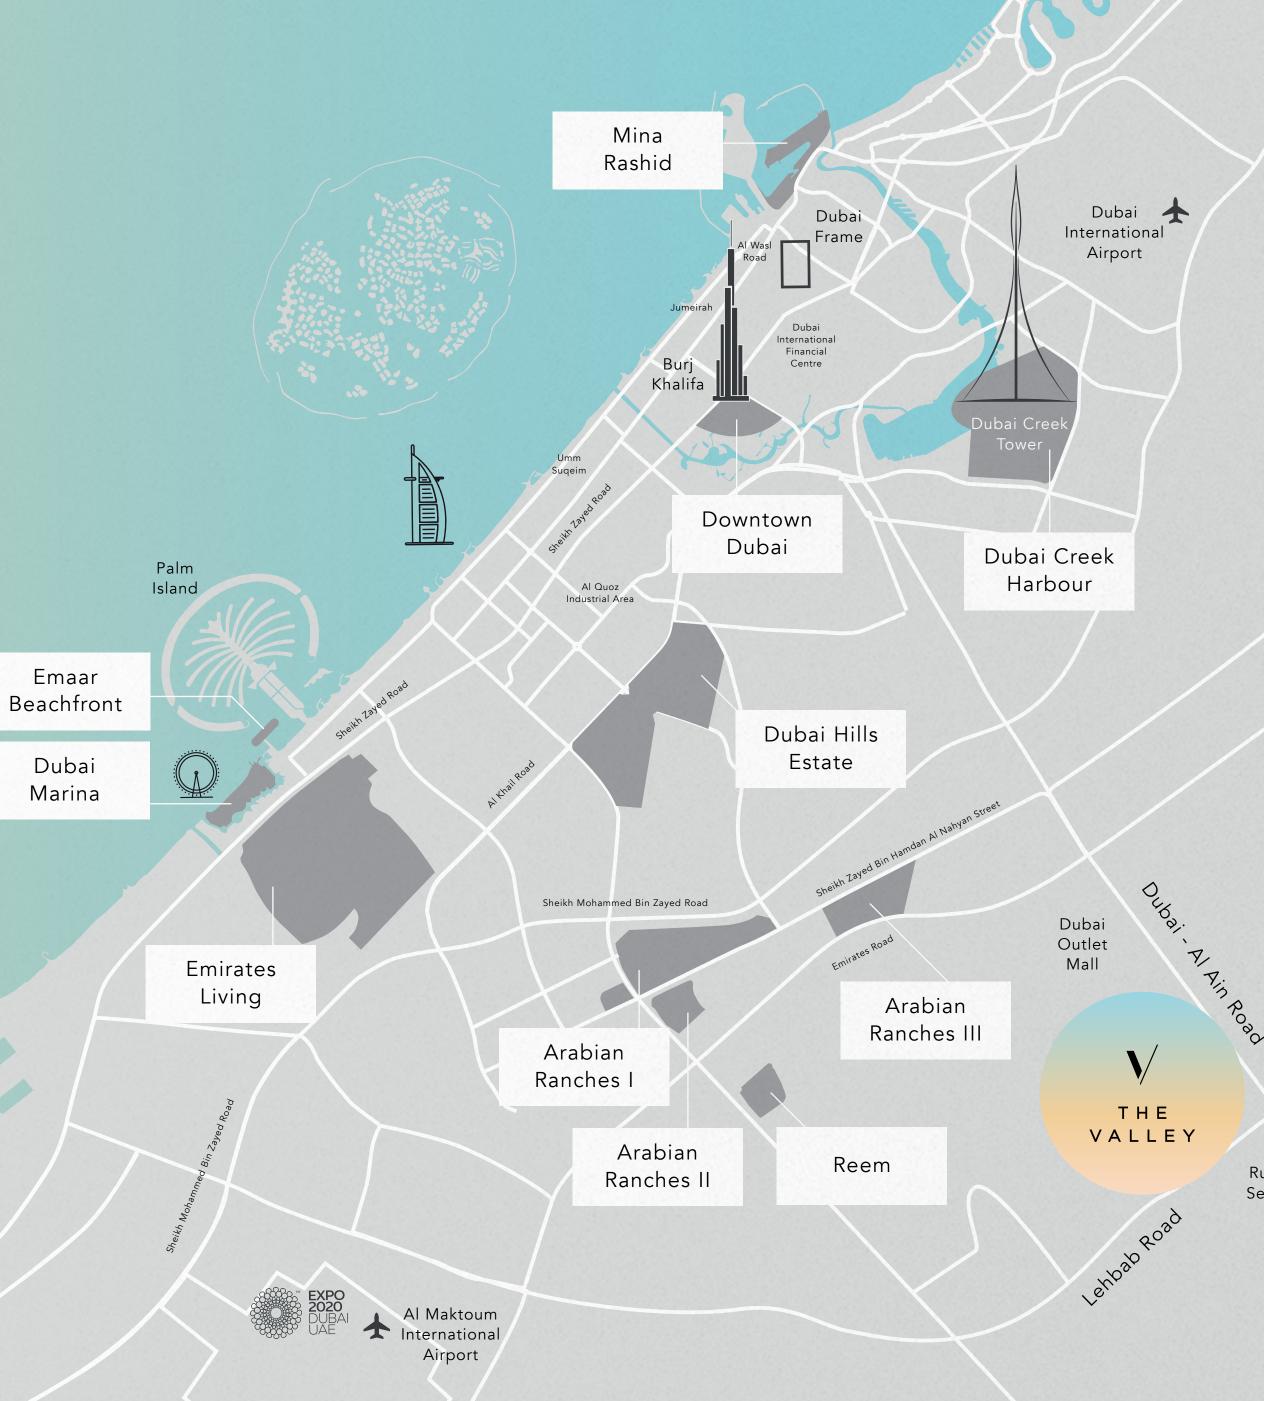

# **Back to our roots**

THE VALLEY is strategically located on Dubai-Al Ain Road, a major thoroughfare connecting two of the **UAE's most iconic Emirates.** 

The duality of being away from the busyness of Dubai, while still being well-connected to the city, makes THE VALLEY the UAE's most accessible family sanctuary.

### 05

minutes' drive from Dubai **Rugby Sevens** 

# 25

minutes' drive from Burj Khalifa/ The Dubai Mall

# 80

minutes' drive from Dubai **Outlet Mall** 

# 25

minutes' drive from Dubai International Airport

Jebel Ali Free Zone