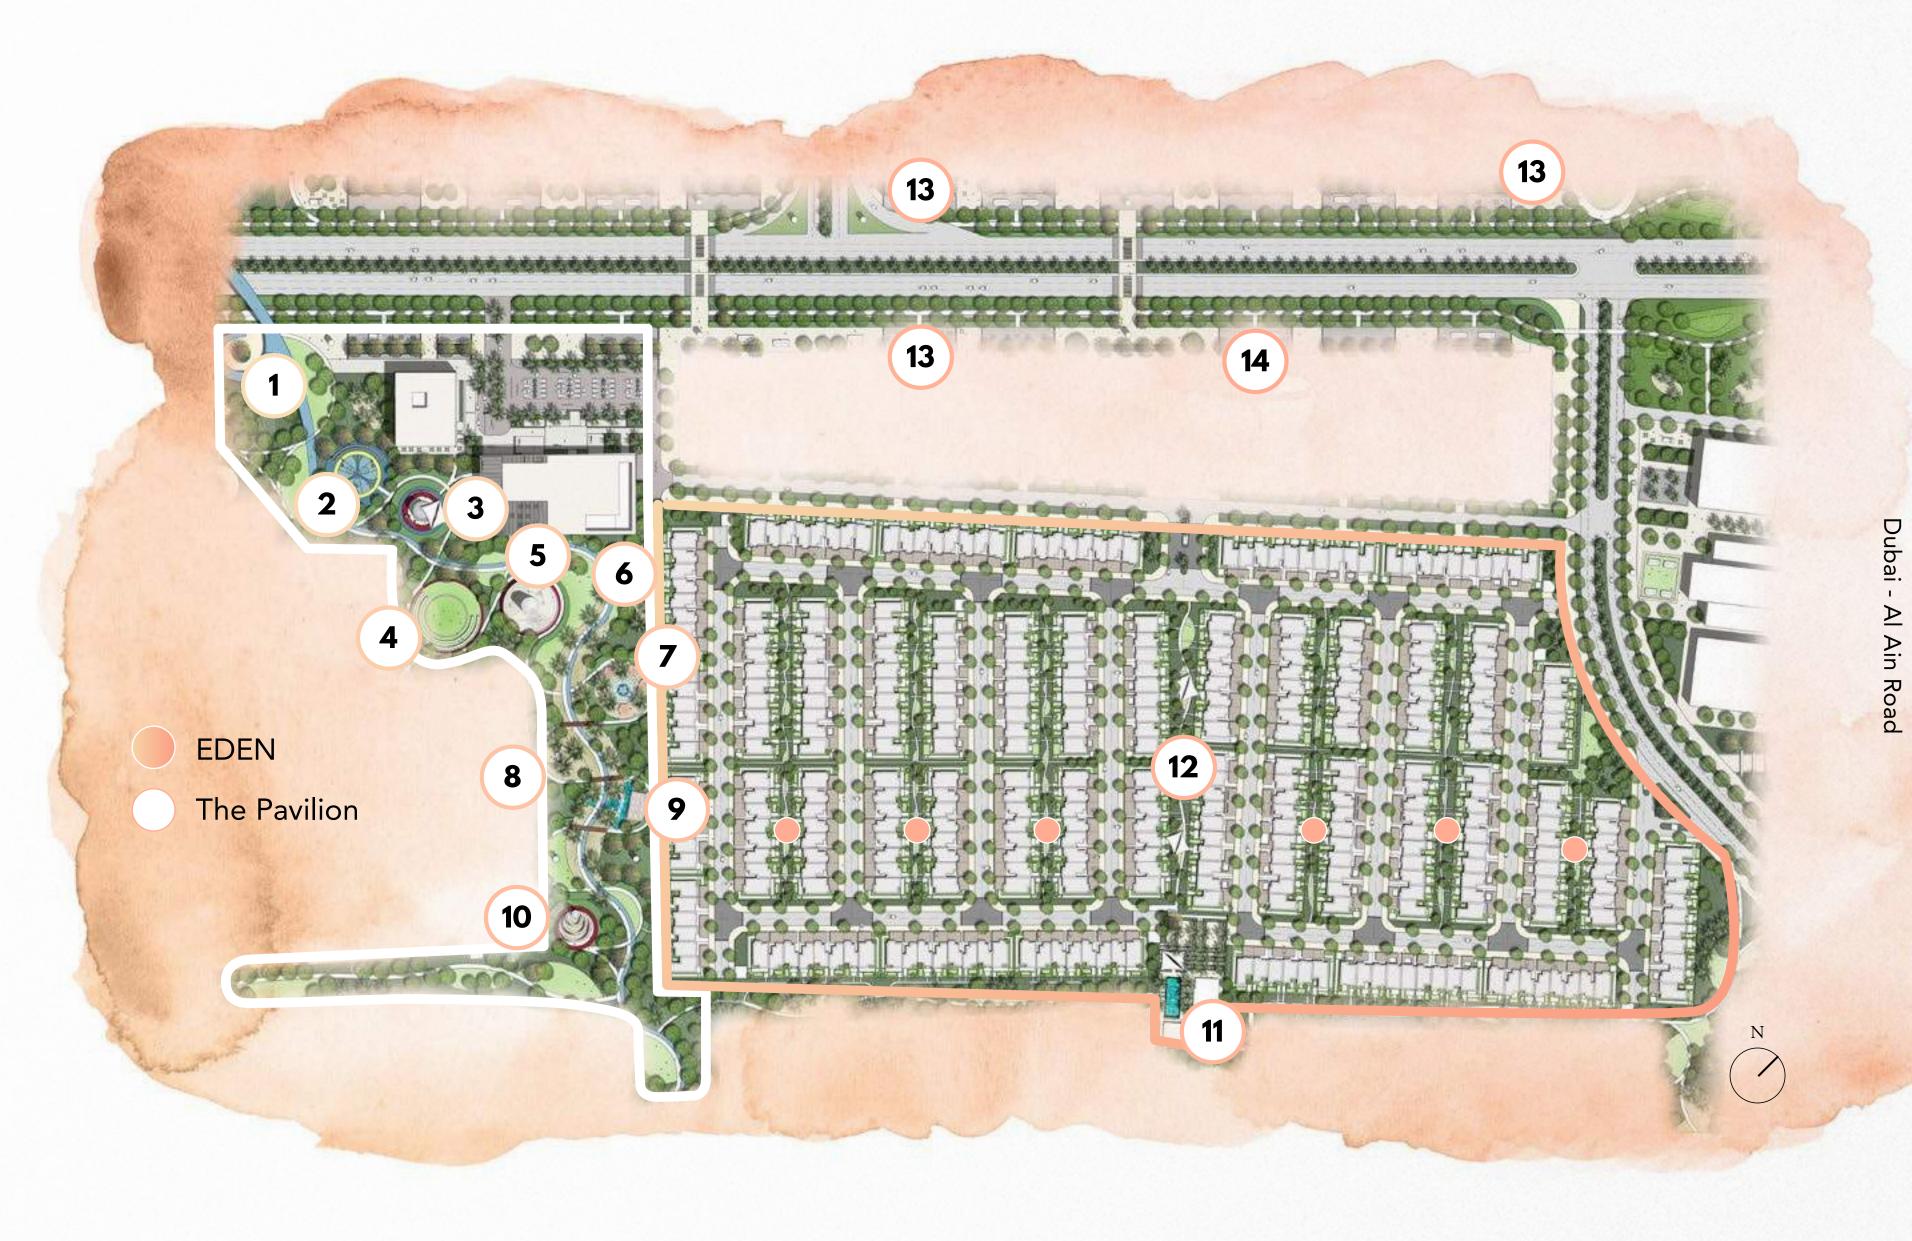

# Town Centre

32,000 sqm

Brighten up your day at the beating heart of THE VALLEY.

Indoor & outdoor retail

Farmers' market

Gourmet dining

# Sports Village

20,000 sqm

99

Enjoy an active, fulfilling & healthy lifestyle at the Sports Village.

Sports courts

Playground & outdoor gym

Bicycle & running tracks

# Kids' Dale

10,000 sqm

Let your little ones' imagination soar at Kids' Dale.

Rock climbing

Amphitheatre

Archaeological play area

# The Pavilion

33,000 sqm

्रिय

良

 $\overline{\mathbb{O}}$ 

Unwind with a sunset yoga class at The Pavilion.

Zen & oasis garden

Observation tower

# Golden Beach

30,000 sqm

Spend your afternoons basking under the sun at the Golden Beach.

Water splash

Kids' play areas

F&B

# Your every whim, within reach

Just a 5-minute walk from EDEN, The Pavilion will offer an impressive array of retail and leisure experiences for the very first residents at THE VALLEY.