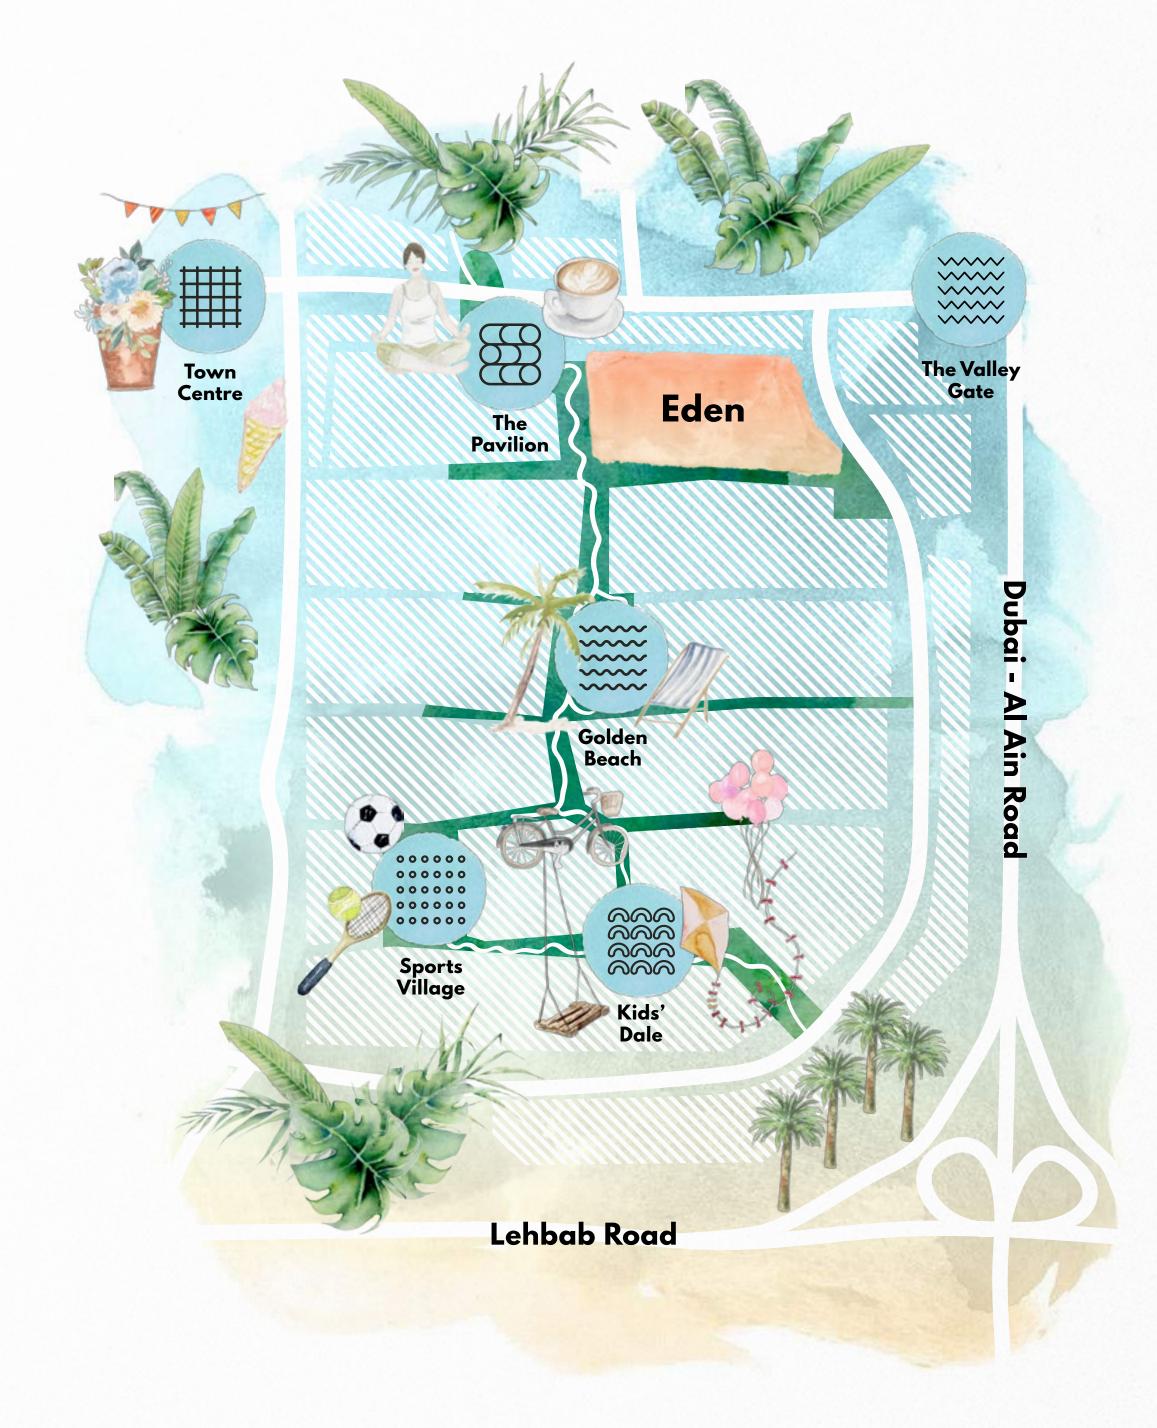

# Town Centre

32,000 sqm

Brighten up your day at the beating heart of THE VALLEY.

Indoor & outdoor retail

Farmers' market

Gourmet dining

# Sports Village

20,000 sqm

99

Enjoy an active, fulfilling & healthy lifestyle at the Sports Village.

Sports courts

Playground & outdoor gym

Bicycle & running tracks

# Kids' Dale

10,000 sqm

Let your little ones' imagination soar at Kids' Dale.

Rock climbing

Amphitheatre

Archaeological play area

# The Pavilion

33,000 sqm

्रिय

良

 $\overline{\mathbb{O}}$ 

Unwind with a sunset yoga class at The Pavilion.

Zen & oasis garden

Observation tower

# Golden Beach

30,000 sqm

Spend your afternoons basking under the sun at the Golden Beach.

Water splash

Kids' play areas

F&B

# Home Dream Home

THE VALLEY's first villa community, EDEN, is designed to elevate your every day.

With well-shaded walkable streets, generous green spaces and an array of exceptional amenities, you and your loved ones will live the lifestyle you have always dreamt of.