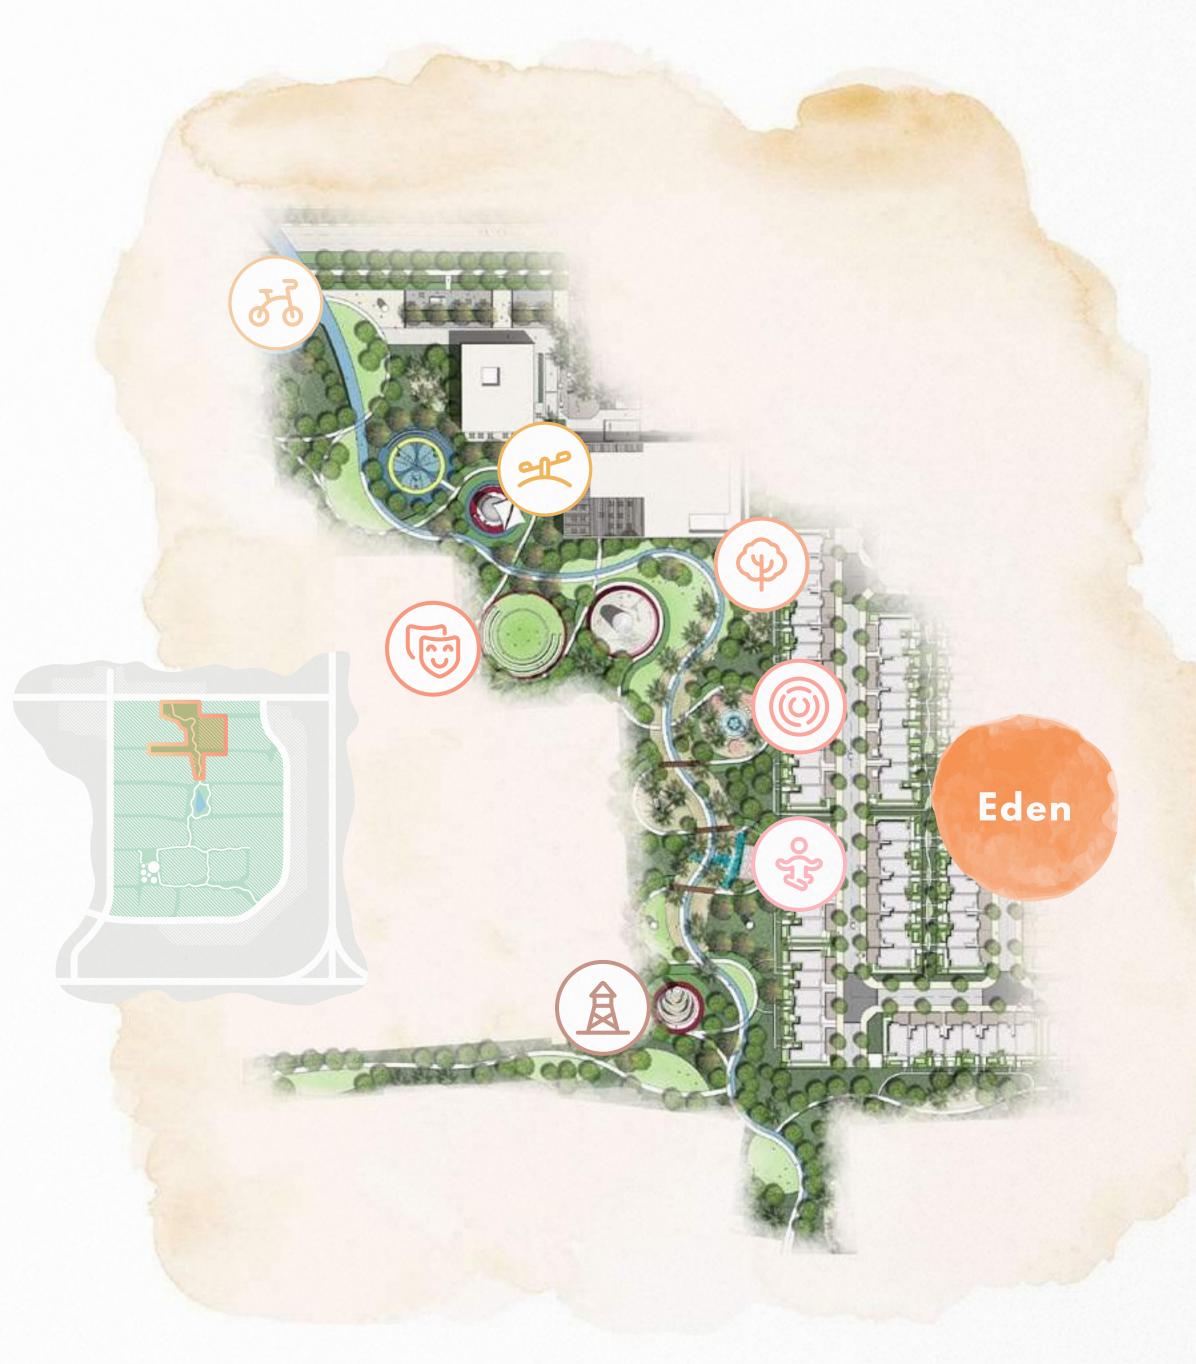

# Home Dream Home

THE VALLEY's first villa community, EDEN, is designed to elevate your every day.

With well-shaded walkable streets, generous green spaces and an array of exceptional amenities, you and your loved ones will live the lifestyle you have always dreamt of.

# Choose your dream villa

EDEN offers you 3- and 4-bedroom villas in three architectural styles.

Each villa boasts easy access to a series of outdoor parks for you and your children to enjoy.

The epitome of the indoor/outdoor lifestyle.

# Your every whim, within reach

Just a 5-minute walk from EDEN, The Pavilion will offer an impressive array of retail and leisure experiences for the very first residents at THE VALLEY.