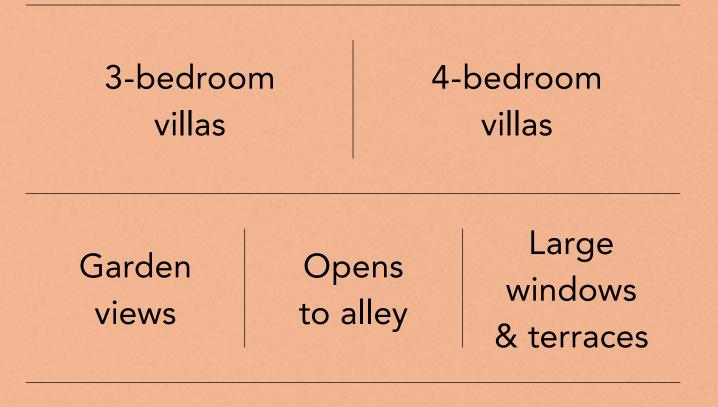

| 3-bedroom       |                  | 4-bedroom |  |
|-----------------|------------------|-----------|--|
| villas          |                  | villas    |  |
| Garden<br>views | Opens<br>to alle |           |  |

# Iris

Picture this — you, parking your car in front of this stunning masterpiece at sunset.

The IRIS collection is sleek, light and simply what dreams are made of.

| 3-bedroo<br>villas | m                 | 4-bedroom<br>villas            |  |
|--------------------|-------------------|--------------------------------|--|
| Garden<br>views    | Opens<br>to alley | Large<br>windows<br>& terraces |  |