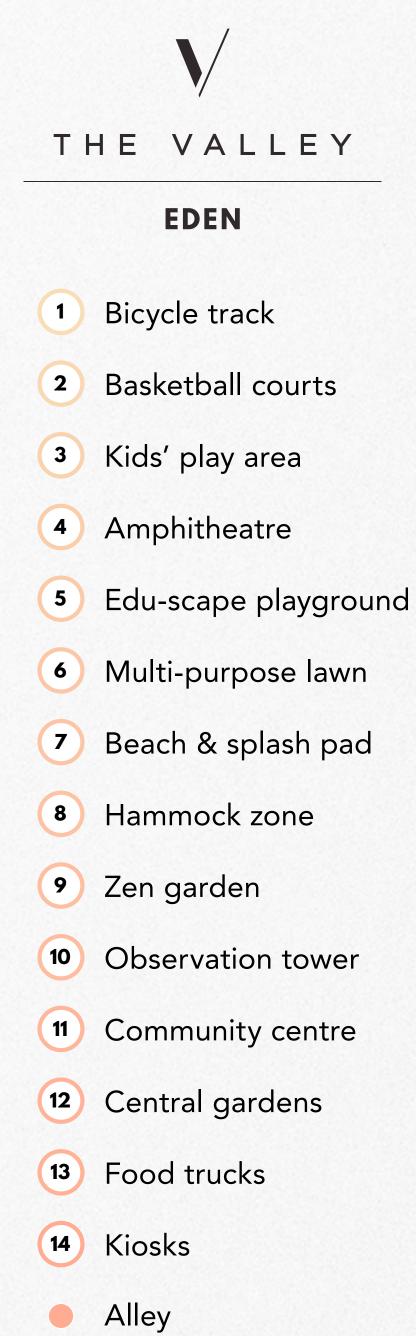

# Town Centre

32,000 sqm

Brighten up your day at the beating heart of THE VALLEY.

Indoor & outdoor retail

Farmers' market

Gourmet dining

# Sports Village

20,000 sqm

99

Enjoy an active, fulfilling & healthy lifestyle at the Sports Village.

Sports courts

Playground & outdoor gym

Bicycle & running tracks

# Kids' Dale

10,000 sqm

Let your little ones' imagination soar at Kids' Dale.

Rock climbing

Amphitheatre

Archaeological play area

# The Pavilion

33,000 sqm

्रिय

良

 $\overline{\mathbb{O}}$ 

Unwind with a sunset yoga class at The Pavilion.

Zen & oasis garden

Observation tower

# Golden Beach

30,000 sqm

Spend your afternoons basking under the sun at the Golden Beach.

Water splash

Kids' play areas

F&B

# Your every whim, within reach

Just a 5-minute walk from EDEN, The Pavilion will offer an impressive array of retail and leisure experiences for the very first residents at THE VALLEY.