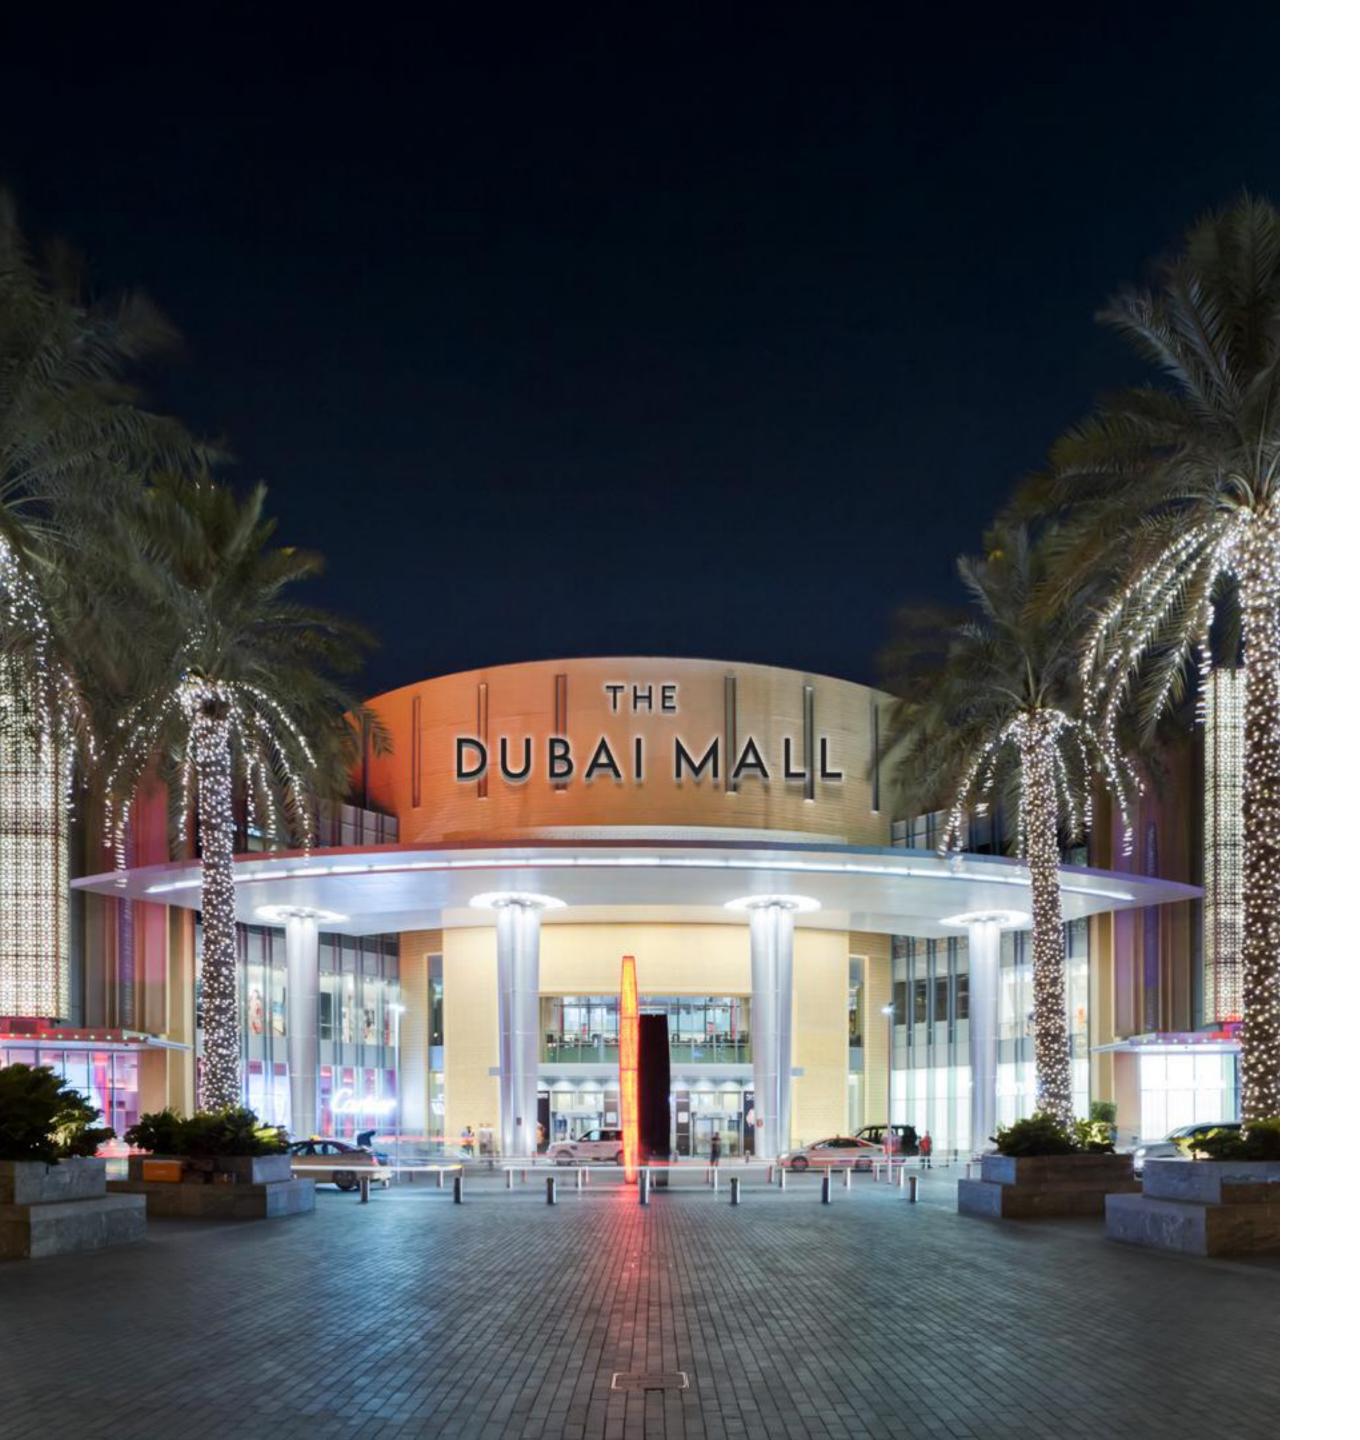

## THE DUBAI MALL AT YOUR DOORSTEP

The world's largest and most-visited retail and entertainment destination is home to over 1200 retail outlets and 200 food and beverage outlets.

The Dubai Mall also boasts a dedicated Fashion Avenue, Dubai Aquarium & Underwater Zoo, a 22-screen Reel Cinemas megaplex, the Olympic-sized Dubai Ice Rink and children's edutainment concept, Kidzania®. Spanning close to 6 million square feet, it is safe to say that you could spend endless days exploring all it has to offer.