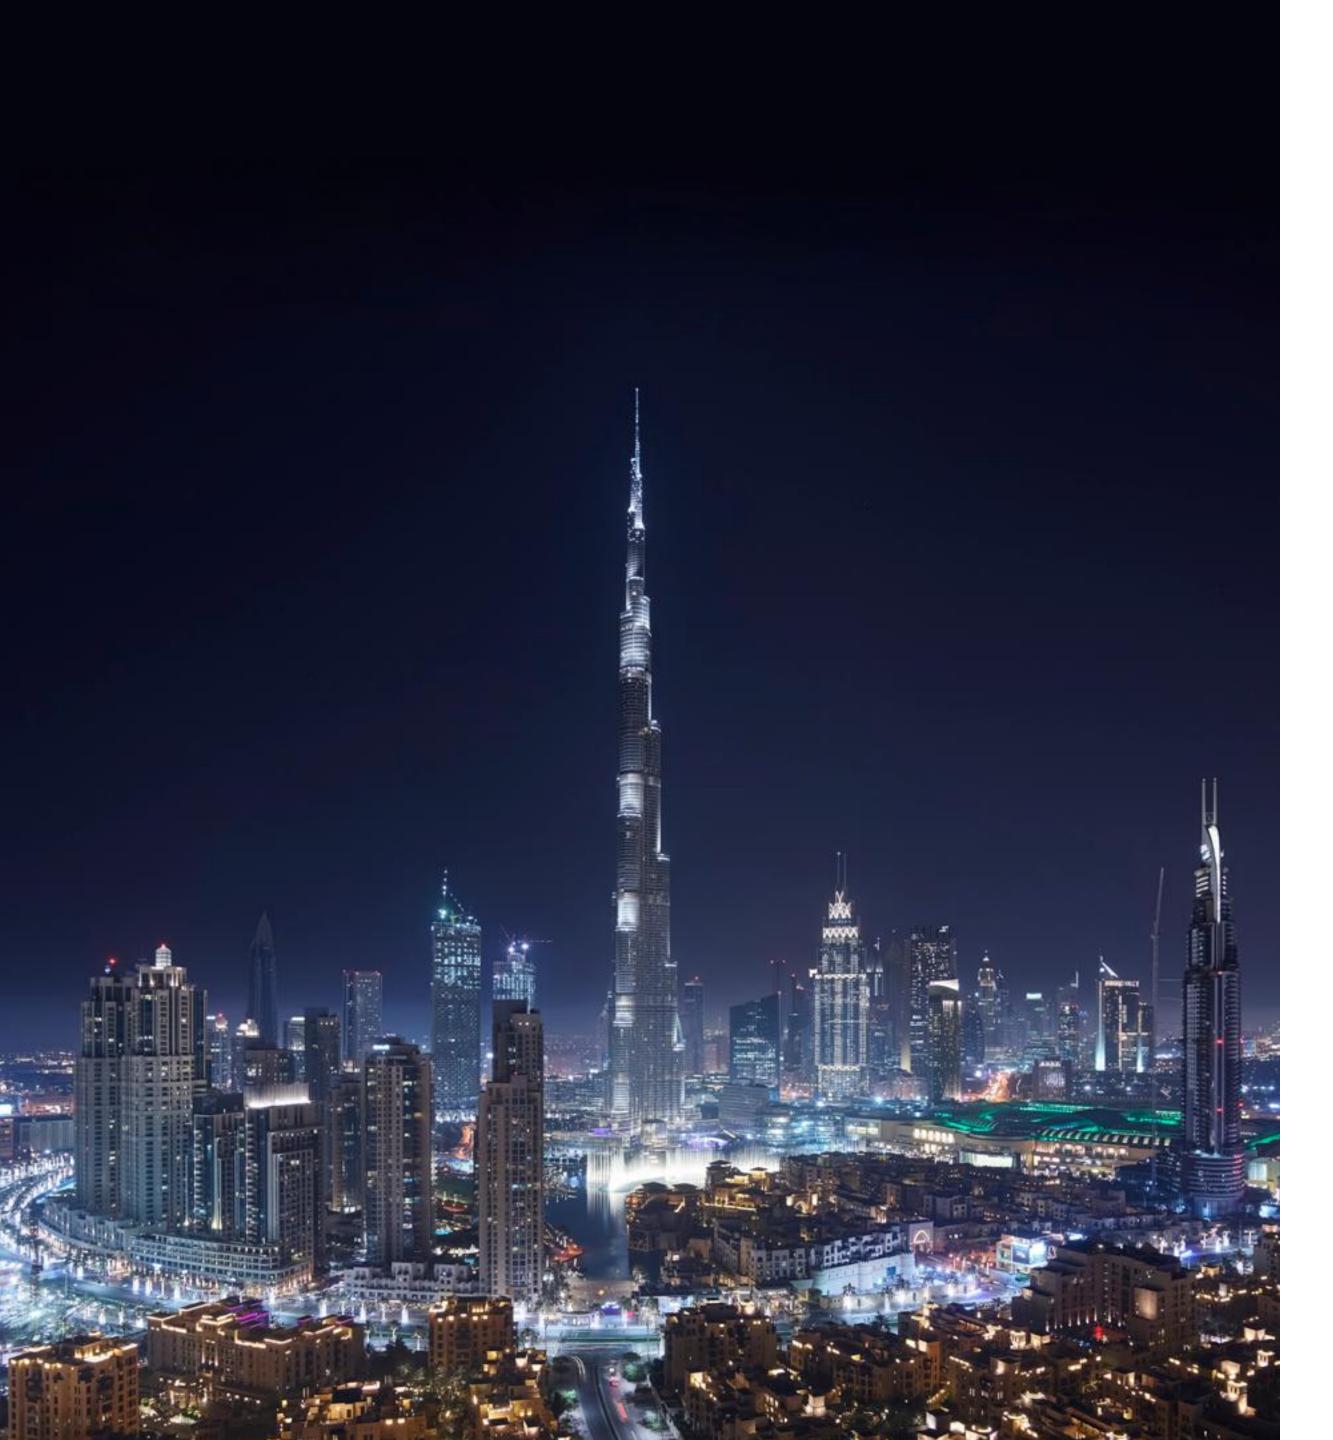

## STELLAR VIEWS OF THE DUBAI FOUNTAIN

Imagine over 22,000 gallons of water executing a choreographed dance to music, light and fire, spanning 275 metres across a lake in the shadow of the world's tallest building. That is what the world's tallest performing fountains have to offer. Performing to a range of songs from classical to contemporary Arabic and world music, this spectacular show can be viewed from the banks of the lake or a floating boardwalk on the Burj Lake.