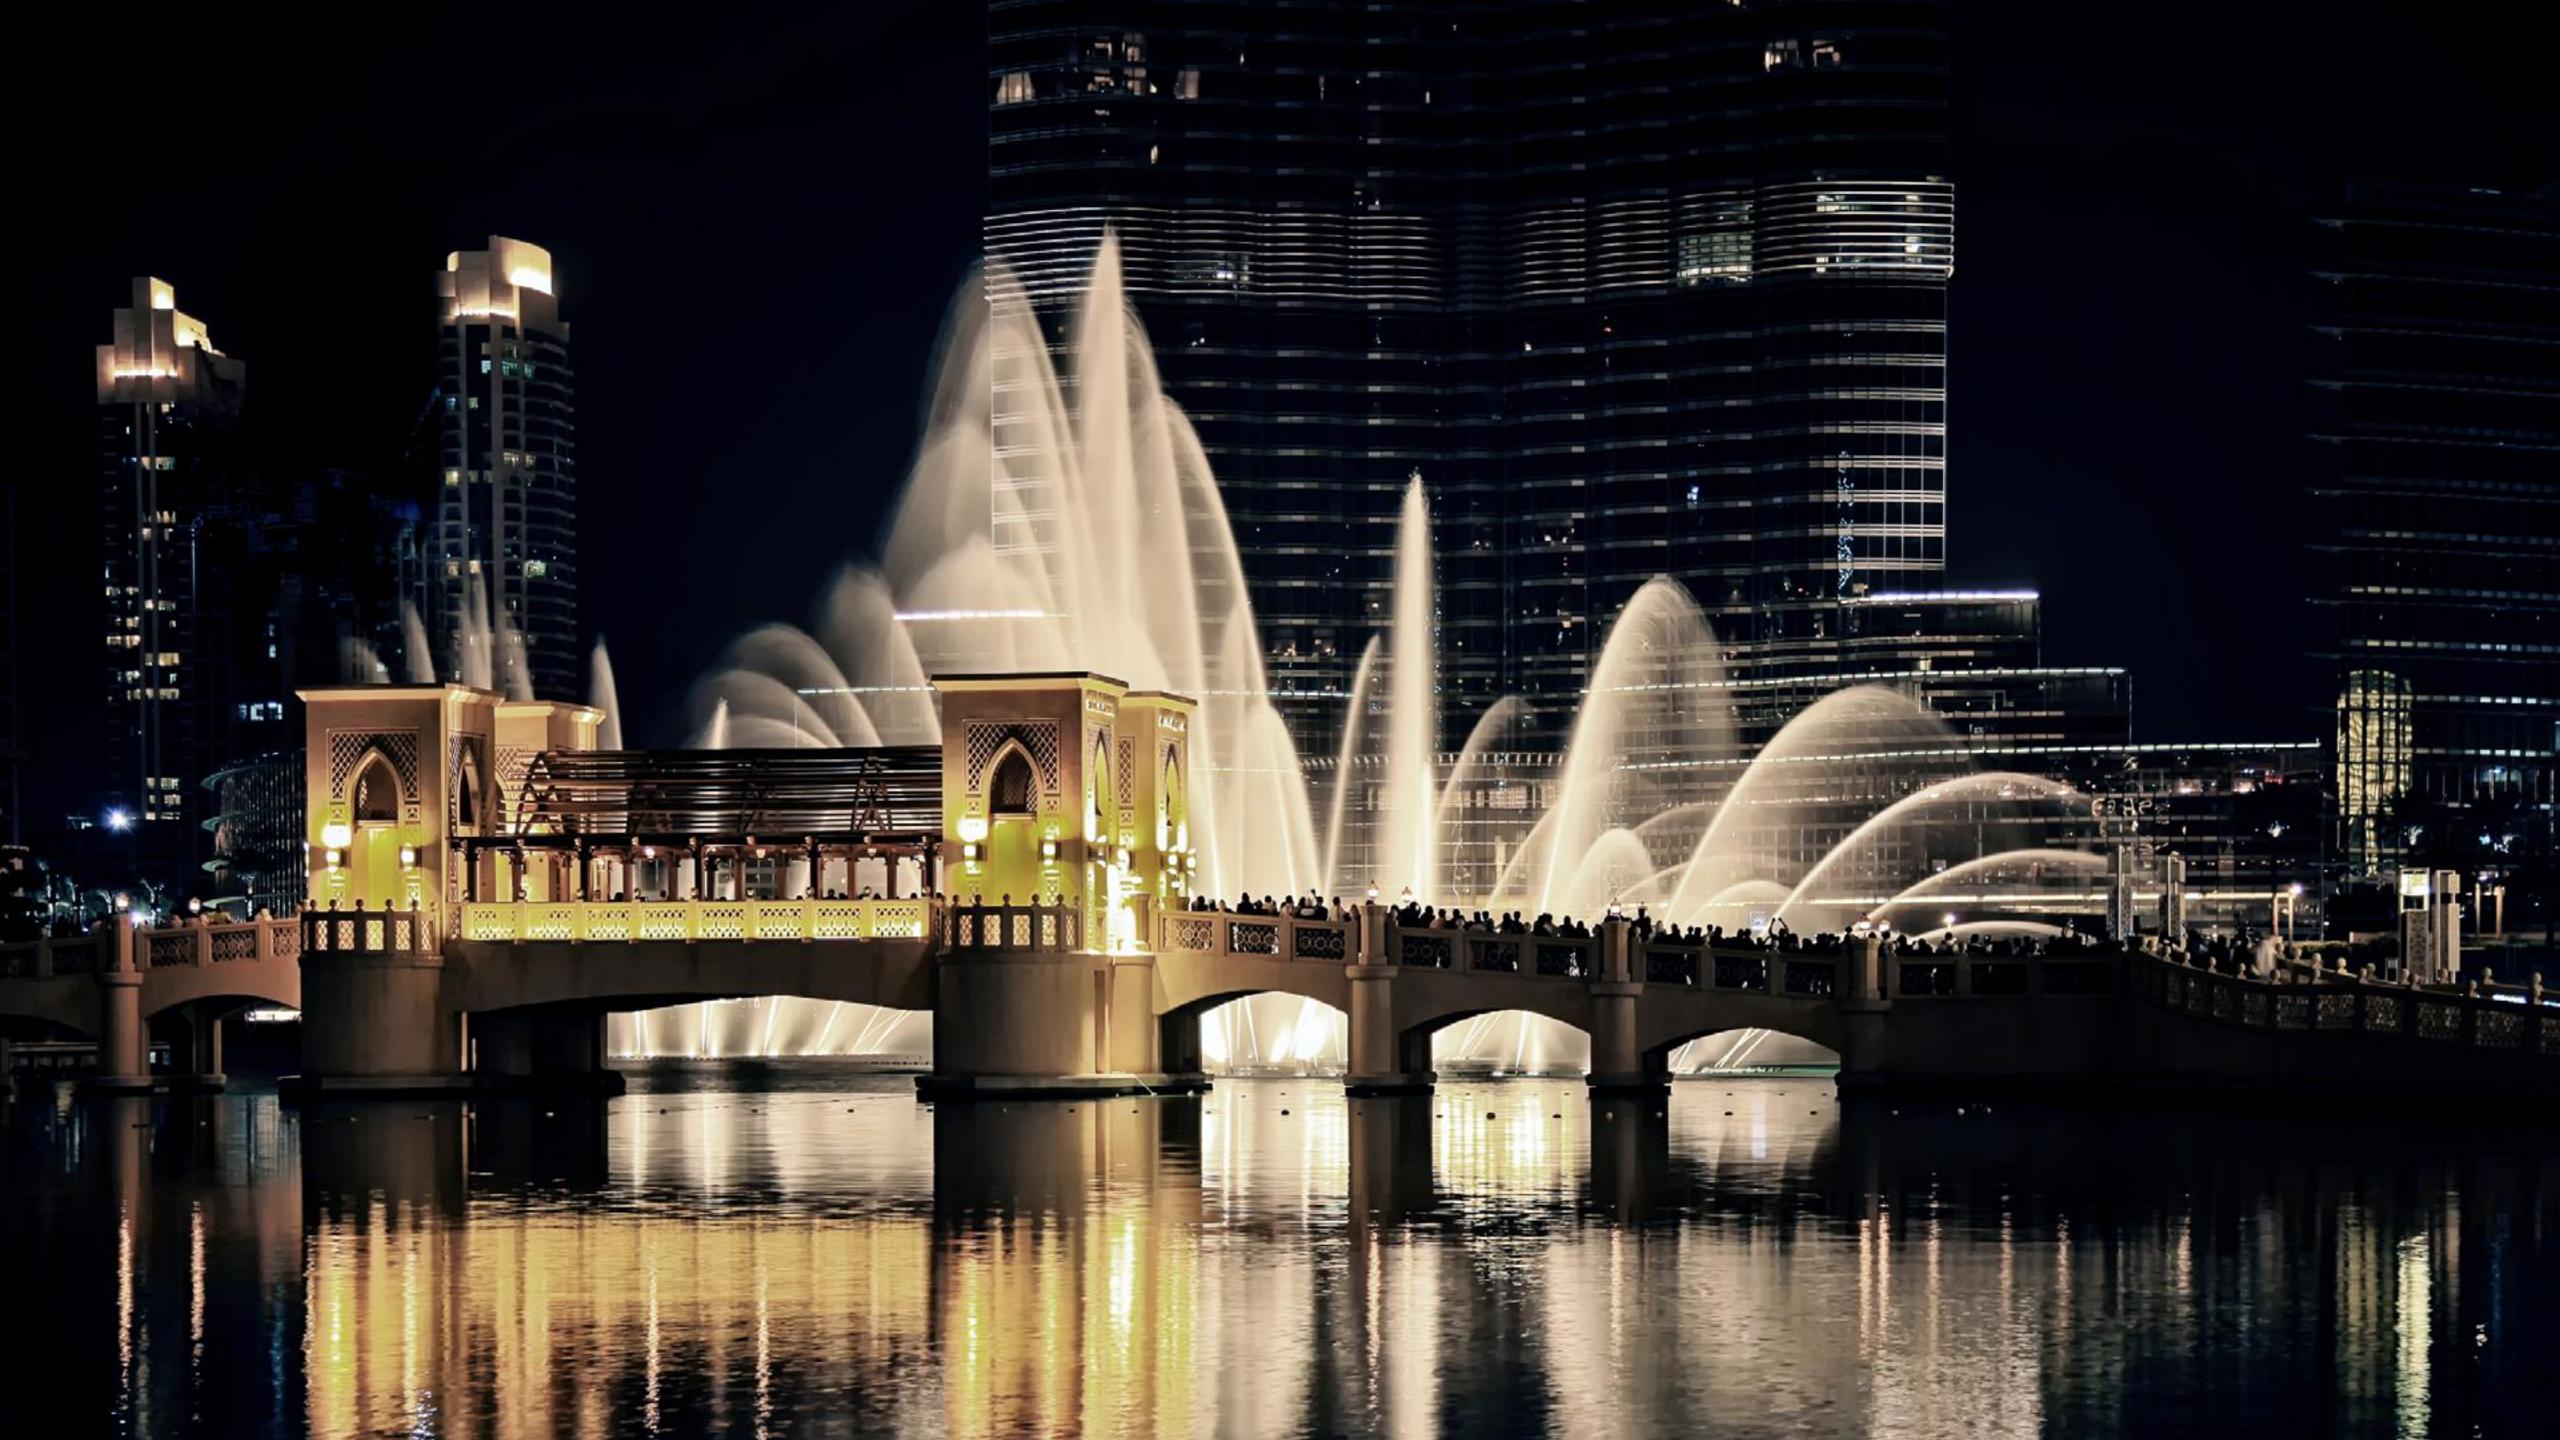

## STELLAR VIEWS OF THE DUBAI FOUNTAIN

Imagine over 22,000 gallons of water executing a choreographed dance to music, light and fire, spanning 275 metres across a lake in the shadow of the world's tallest building. That is what the world's tallest performing fountains have to offer. Performing to a range of songs from classical to contemporary Arabic and world music, this spectacular show can be viewed from the banks of the lake or a floating boardwalk on the Burj Lake.