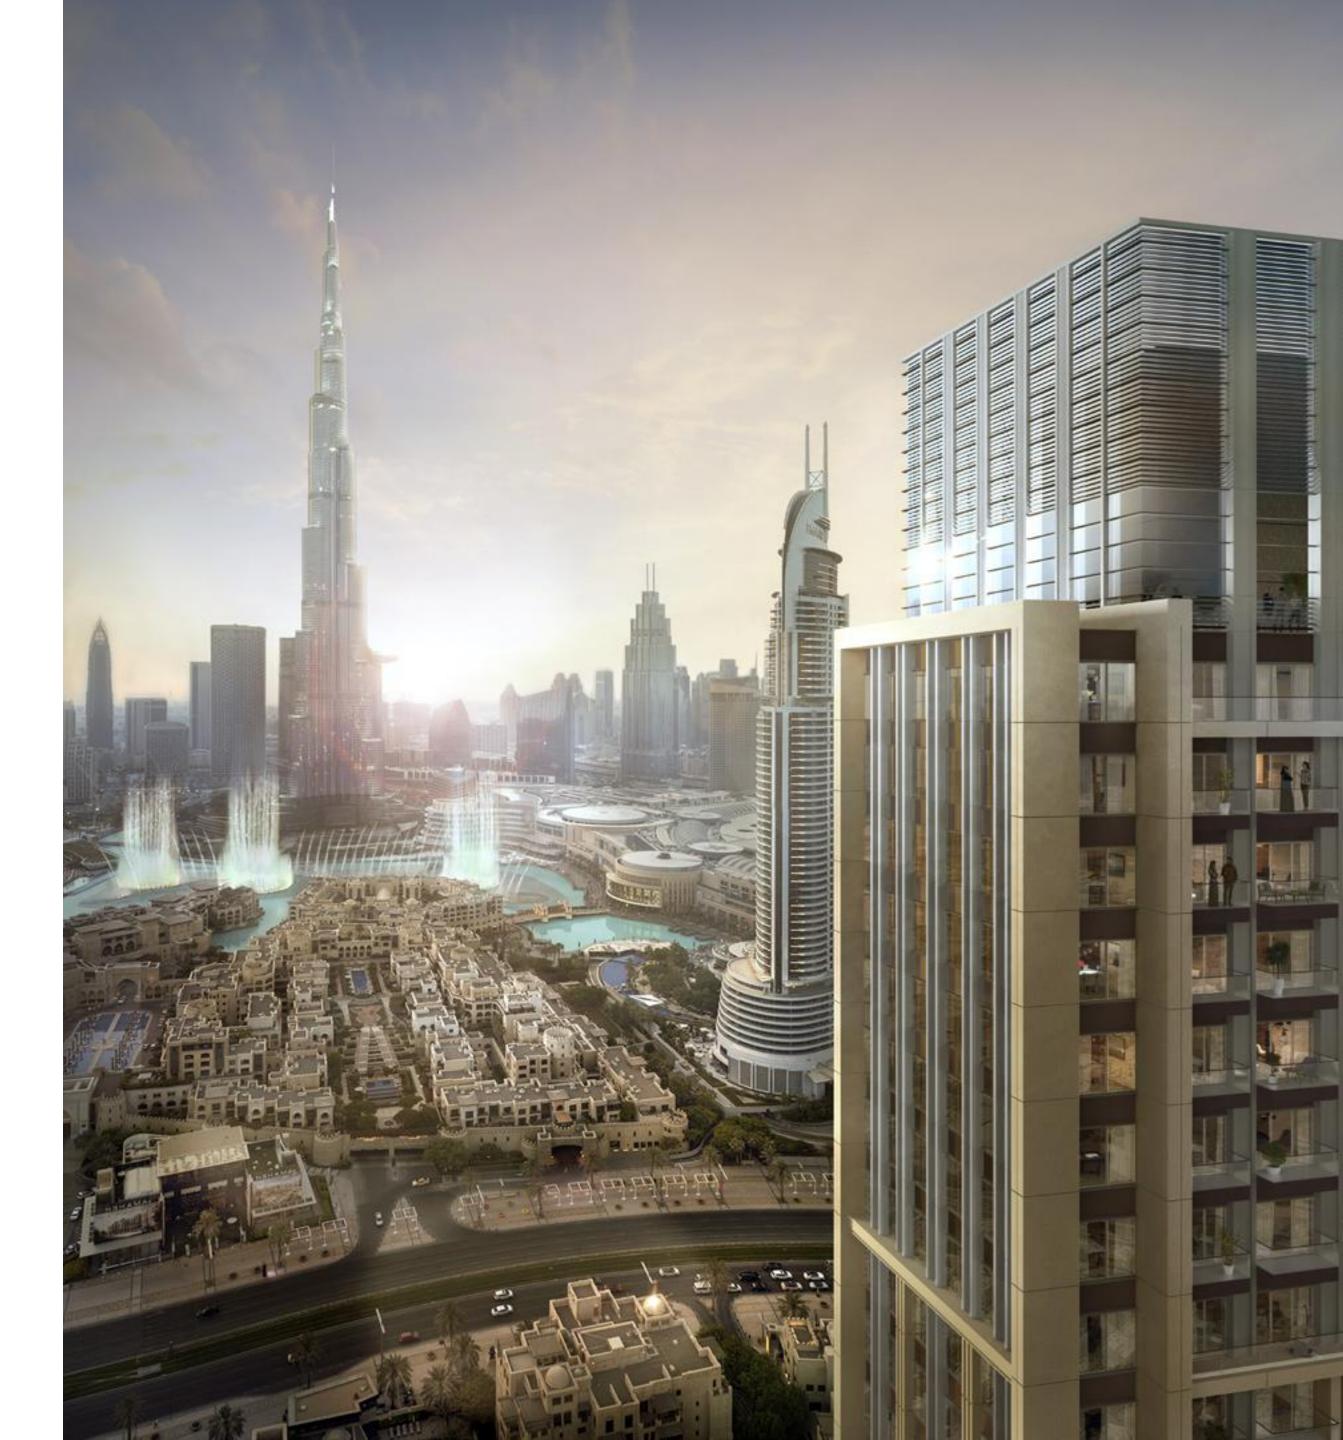

#### LOCATION

The opulent tower of One, Two and Three bedroom apartments is set in a prime spot, by the lavish Old Town district and the Mohammed Bin Rashid Boulevard. At 58 storeys of height, Burj Royale is the last residential tower with direct views of the Burj Khalifa and The Dubai Fountain, making it an unparalleled investment opportunity for the discerning investor.

## STELLAR VIEWS OF THE DUBAI FOUNTAIN

Imagine over 22,000 gallons of water executing a choreographed dance to music, light and fire, spanning 275 metres across a lake in the shadow of the world's tallest building. That is what the world's tallest performing fountains have to offer. Performing to a range of songs from classical to contemporary Arabic and world music, this spectacular show can be viewed from the banks of the lake or a floating boardwalk on the Burj Lake.