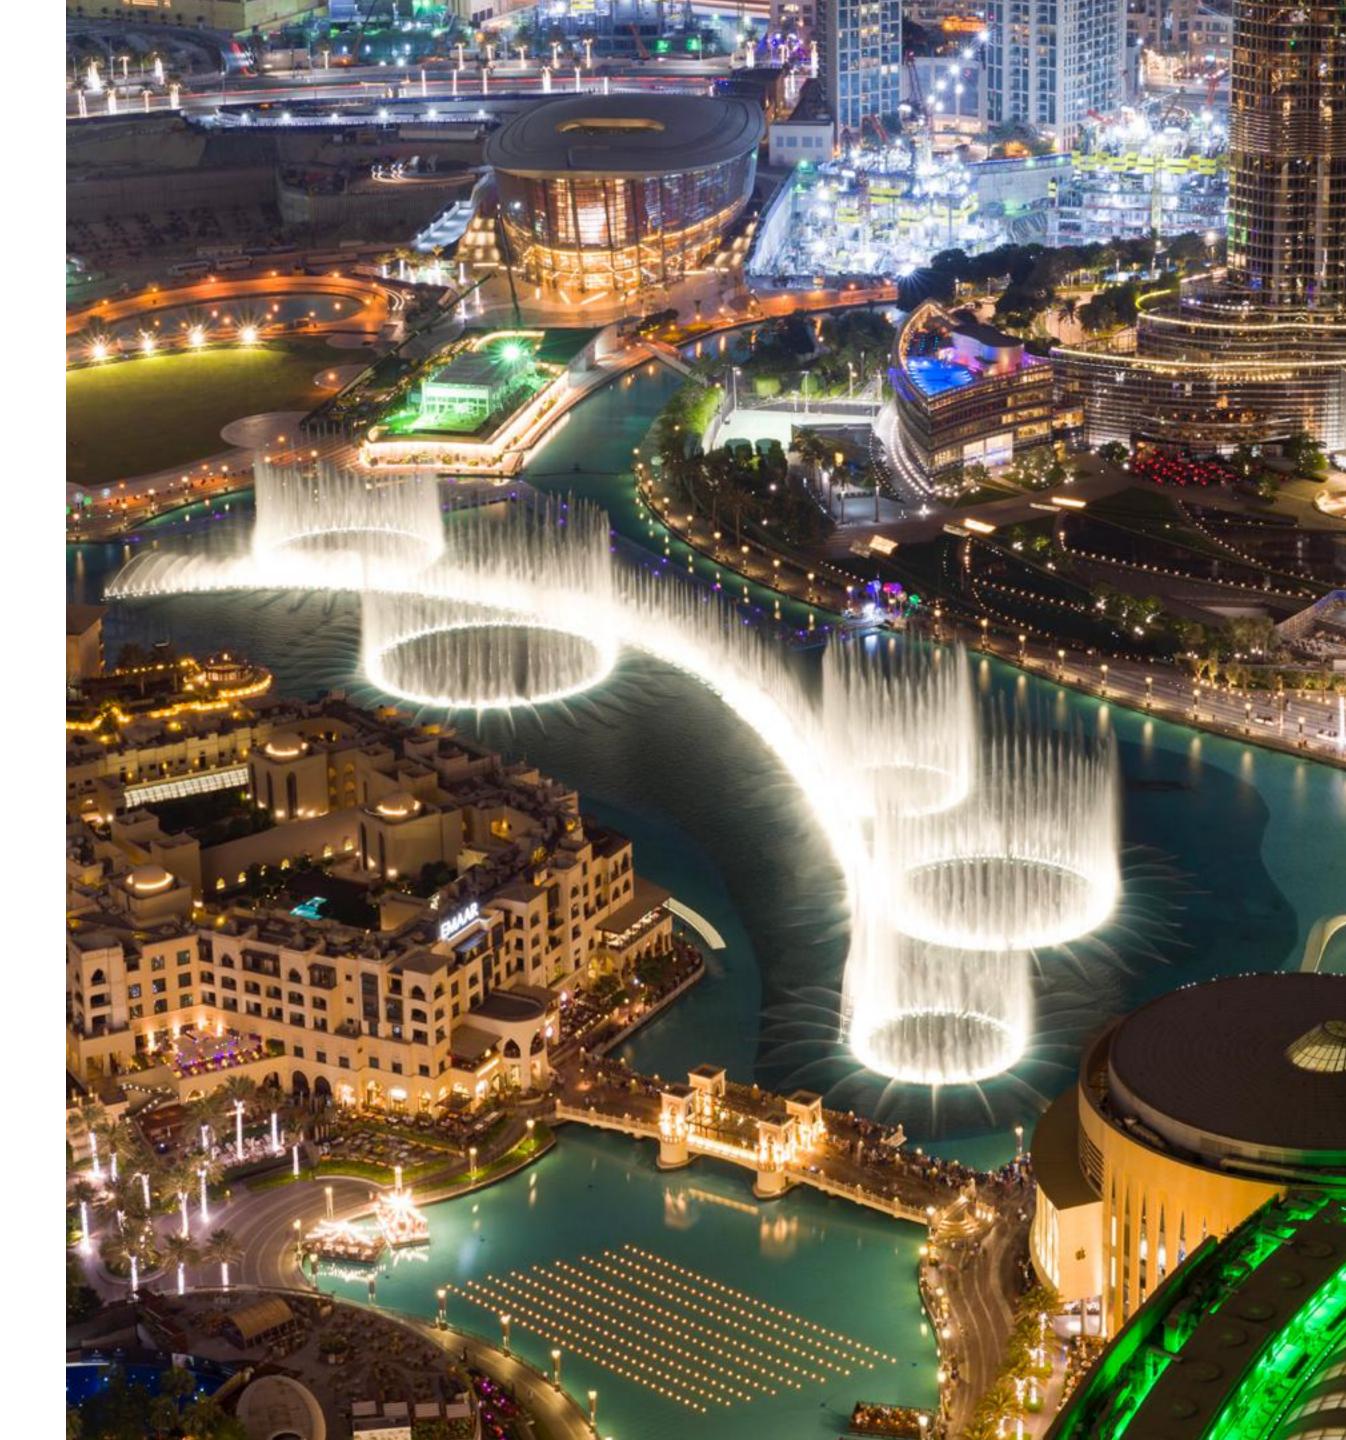

## STELLAR VIEWS OF THE DUBAI FOUNTAIN

Imagine over 22,000 gallons of water executing a choreographed dance to music, light and fire, spanning 275 metres across a lake in the shadow of the world's tallest building. That is what the world's tallest performing fountains have to offer. Performing to a range of songs from classical to contemporary Arabic and world music, this spectacular show can be viewed from the banks of the lake or a floating boardwalk on the Burj Lake.