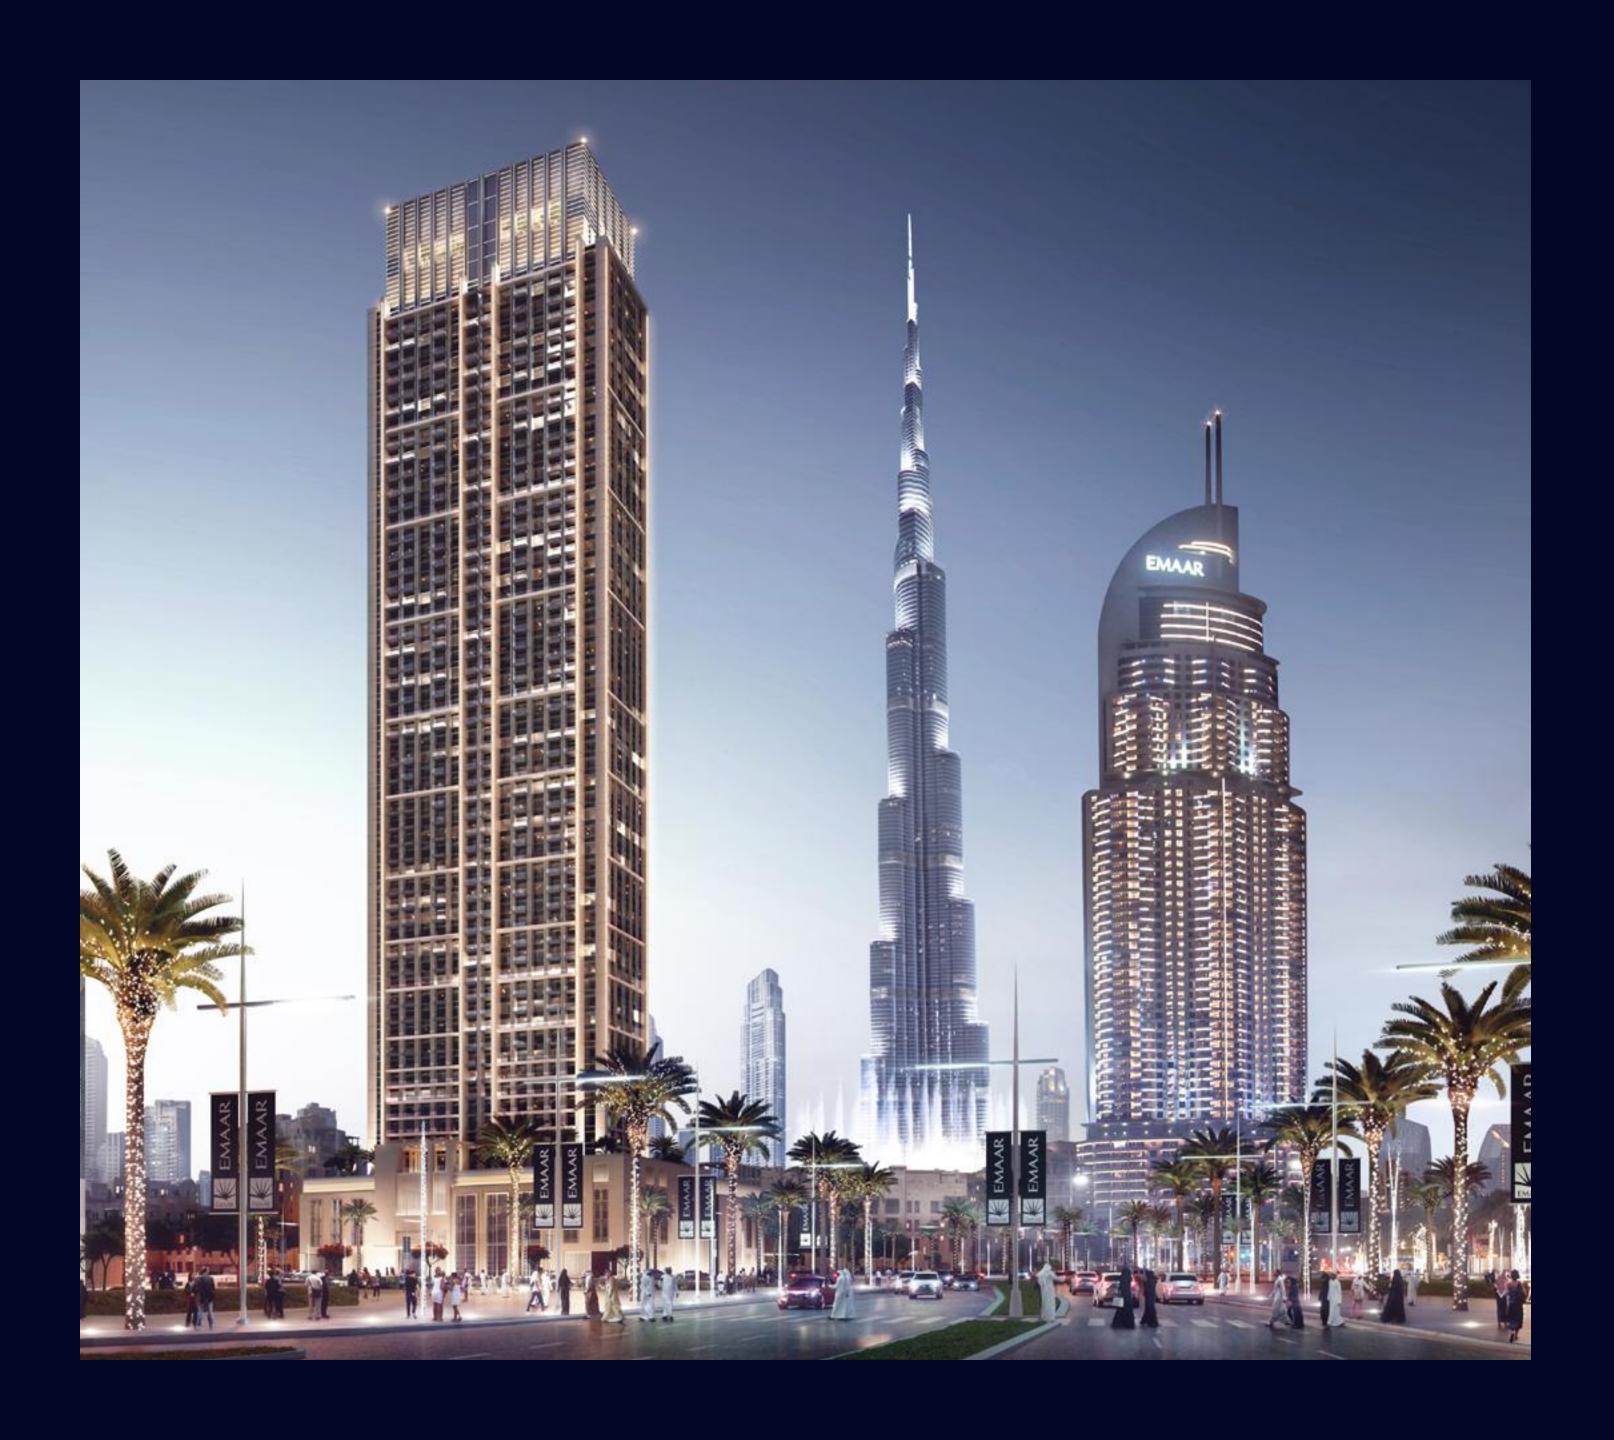

# THE LAST RESIDENTIAL TOWER WITH PANORAMIC VIEWS OF DOWNTOWN DUBAI

#### LOCATION

The opulent tower of One, Two and Three bedroom apartments is set in a prime spot, by the lavish Old Town district and the Mohammed Bin Rashid Boulevard. At 58 storeys of height, Burj Royale is the last residential tower with direct views of the Burj Khalifa and The Dubai Fountain, making it an unparalleled investment opportunity for the discerning investor.