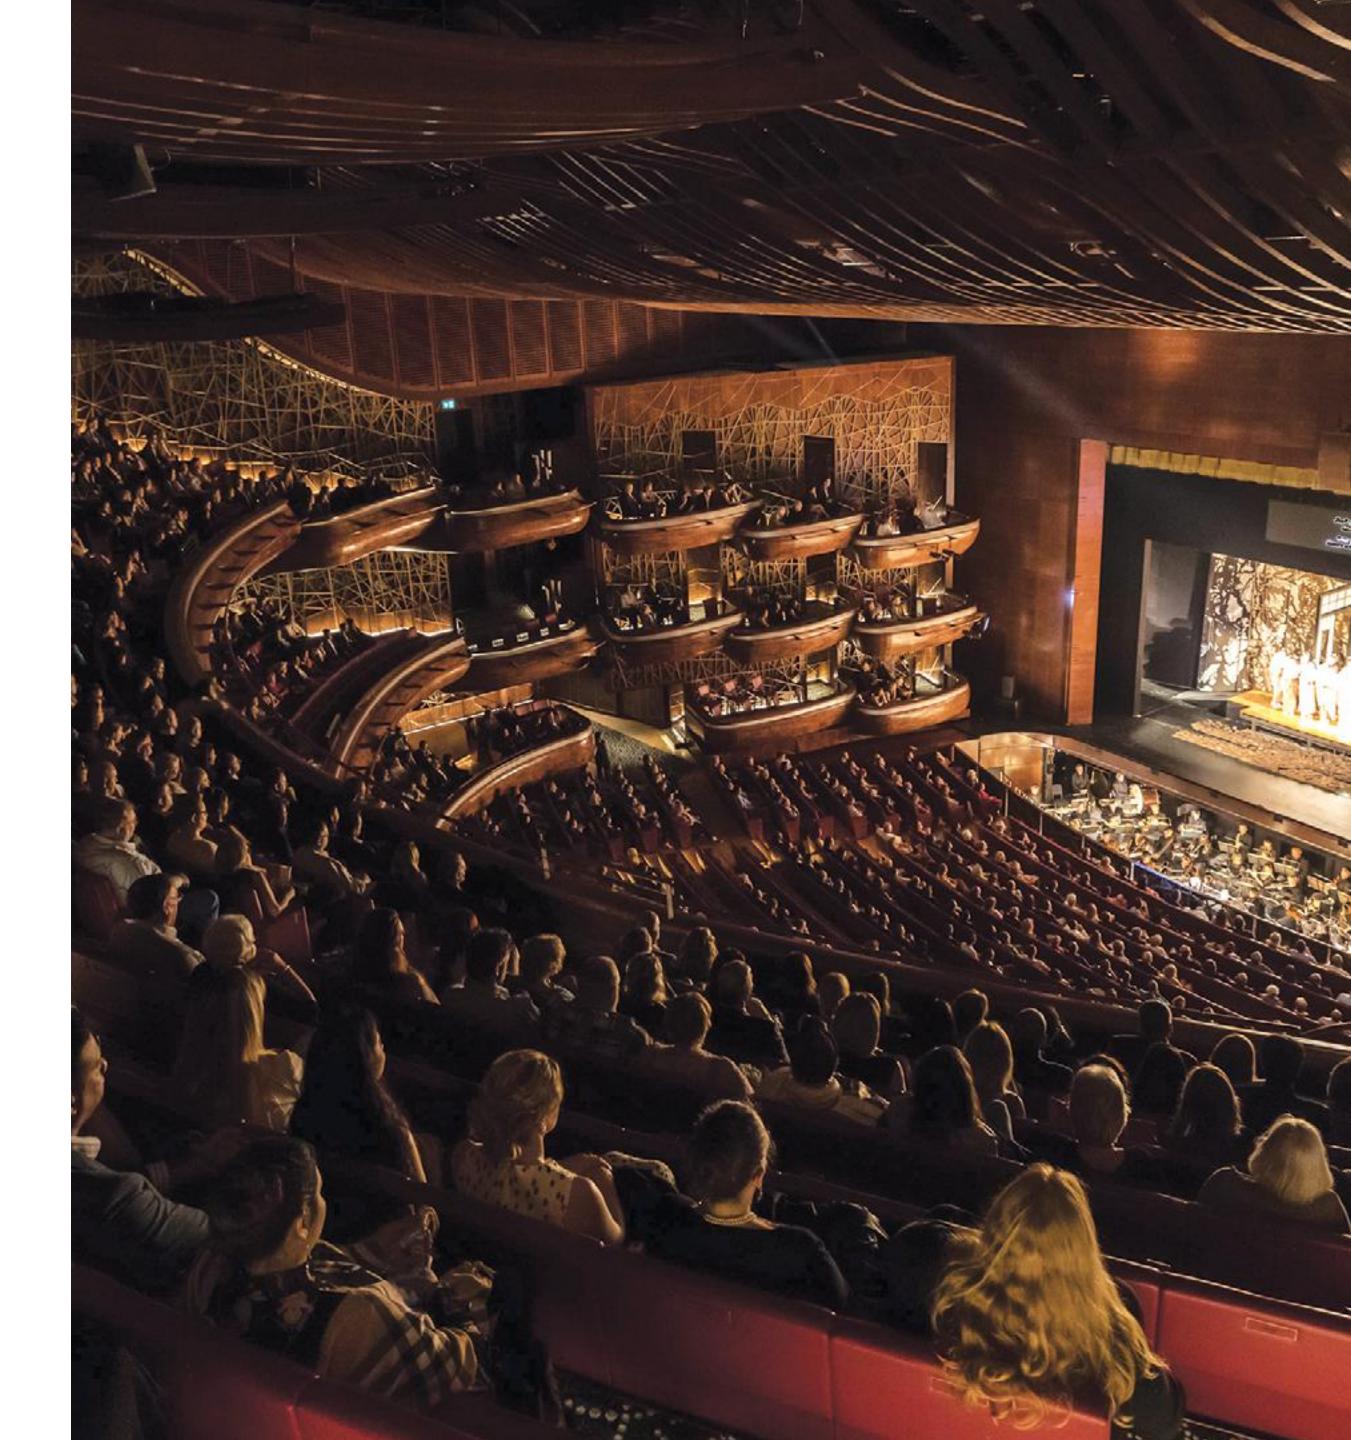

## 5 MINUTES FROM DUBAI OPERA

Designed in the shape of a traditional dhow, the 2000-seat multiformat Dubai Opera inaugurated its stage with a phenomenal
performance by the legendary tenor Placido Domingo. It has since
hosted world-renowned operas, ballets, theatrical and musical
performances as well as prestigious galas and comedy shows. Be
sure to take in a show at this iconic cultural destination.