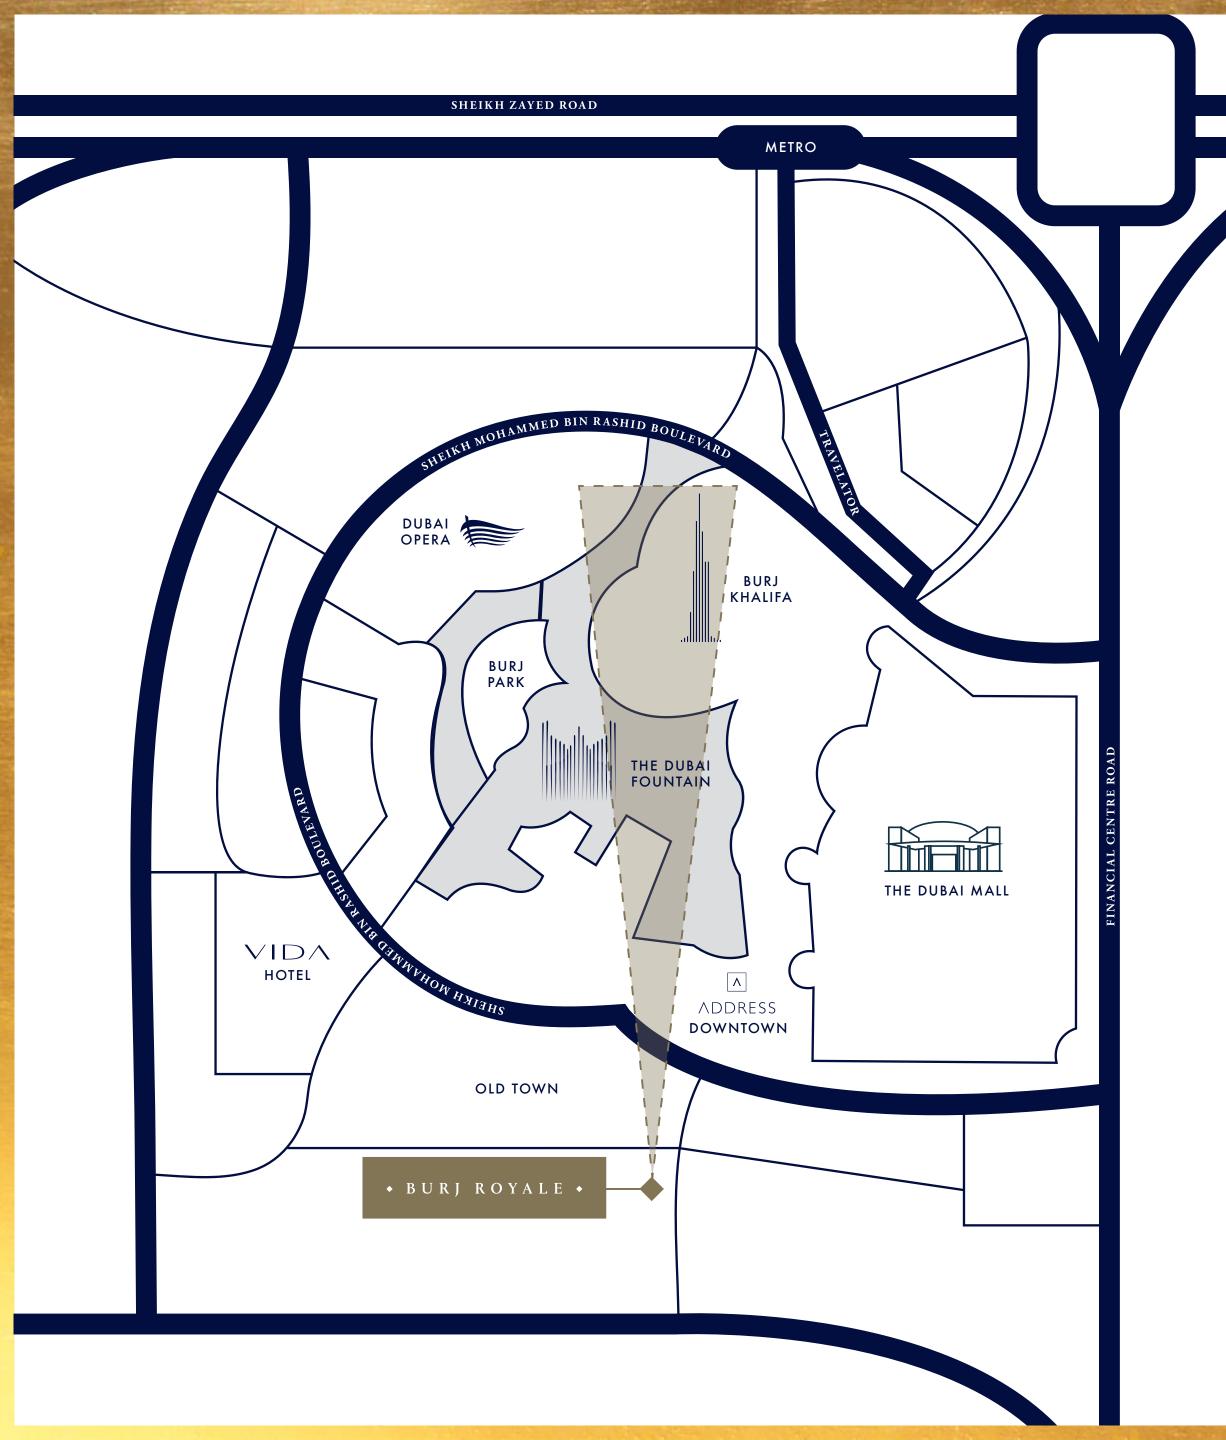

#### ABOUT LOCATION

#### A PRIME

#### LOCATION

The opulent tower of One, Two and Three bedroom apartments is set in a prime spot, by the lavish Old Town district and the Mohammed Bin Rashid Boulevard. At 58 storeys of height, Burj Royale is the last residential tower with direct views of the Burj Khalifa and The Dubai Fountain, making it an unparalleled investment opportunity for the discerning investor.

#### NEARBY LANDMARKS

## MINUTES AWAY FROM EVERYTHING

05 MINUTES

to culinary experiences from around the world at **Mohammed Bin Rashid Boulevard** 

05 MINUTES

to indulge in high fashion at

The Dubai Mall

05 MINUTES

to explore the lavish **Old Town district**, **Vida** and **Manzil Hotels** 

05 MINUTES

to take your seat at the **Dubai Opera** 

NEARBY LANDMARKS