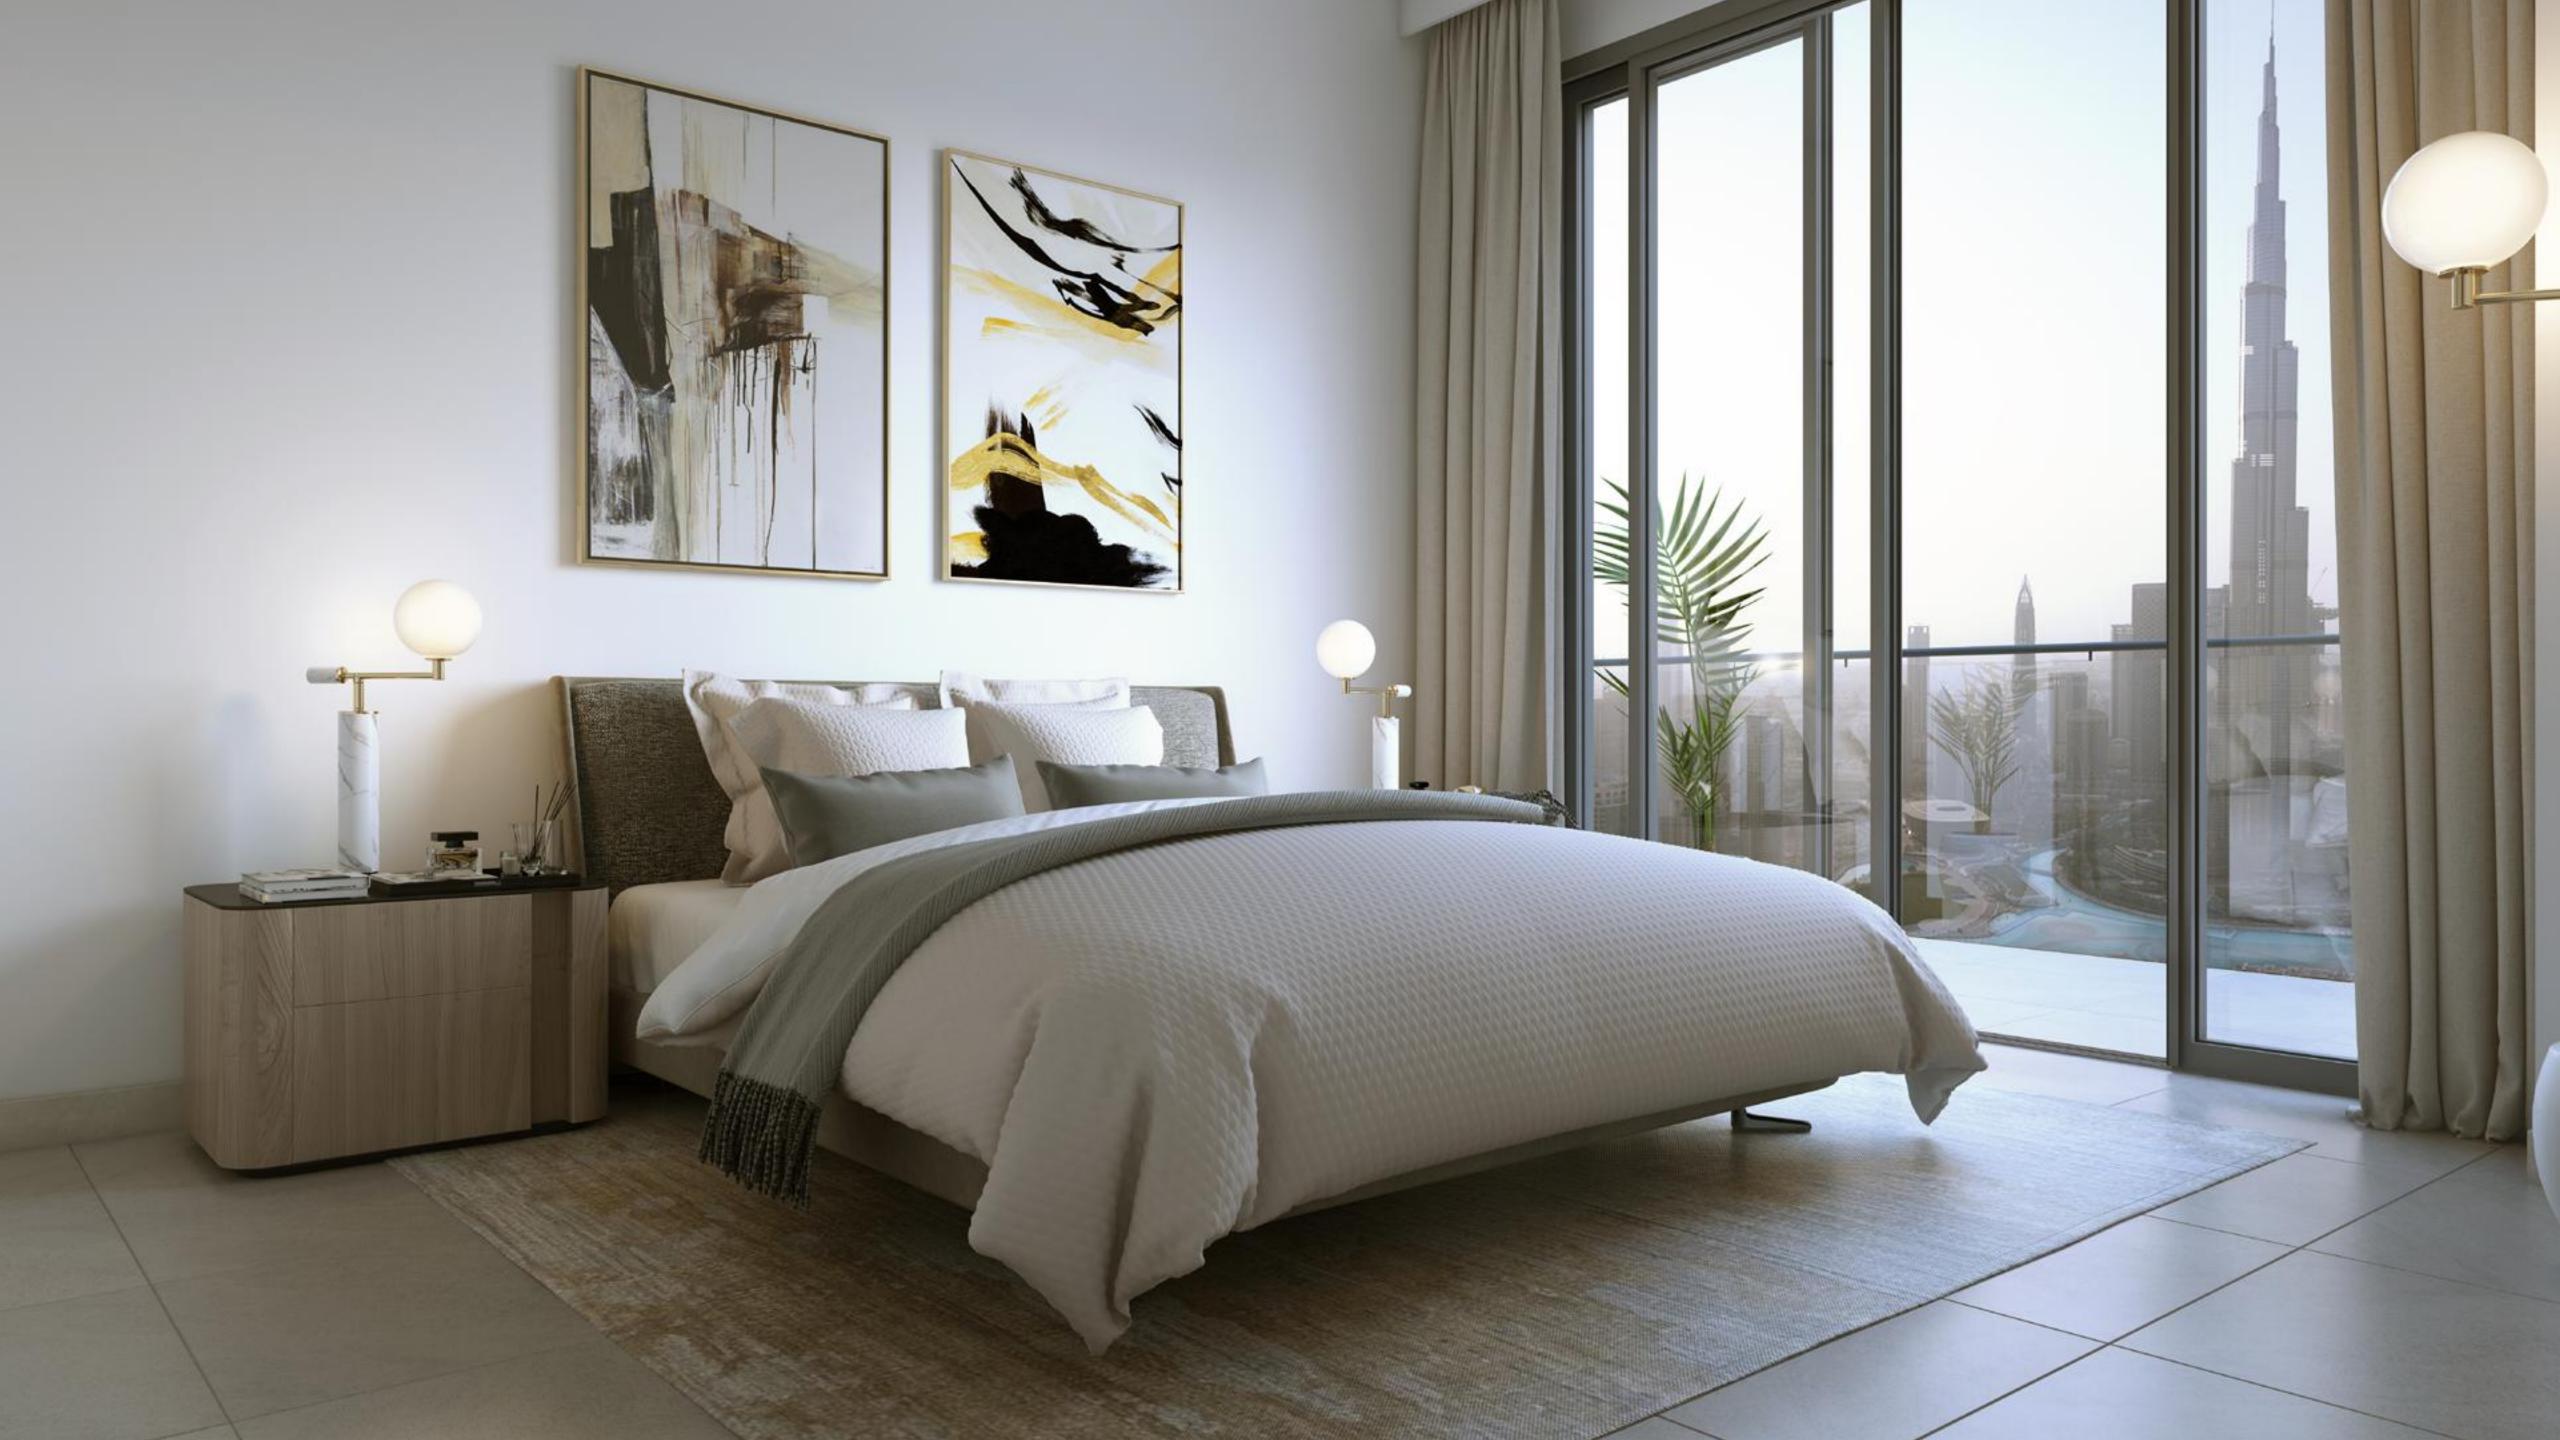

## LIGHT-FLOODED

#### ROOMS

Every room is flooded with natural daylight and provides spectacular views through the full-height window walls. Expansive in both a vertical and horizontal sense, the windows at Burj Royale are designed to make you feel like you are a part of Downtown Dubai's iconic landscape.