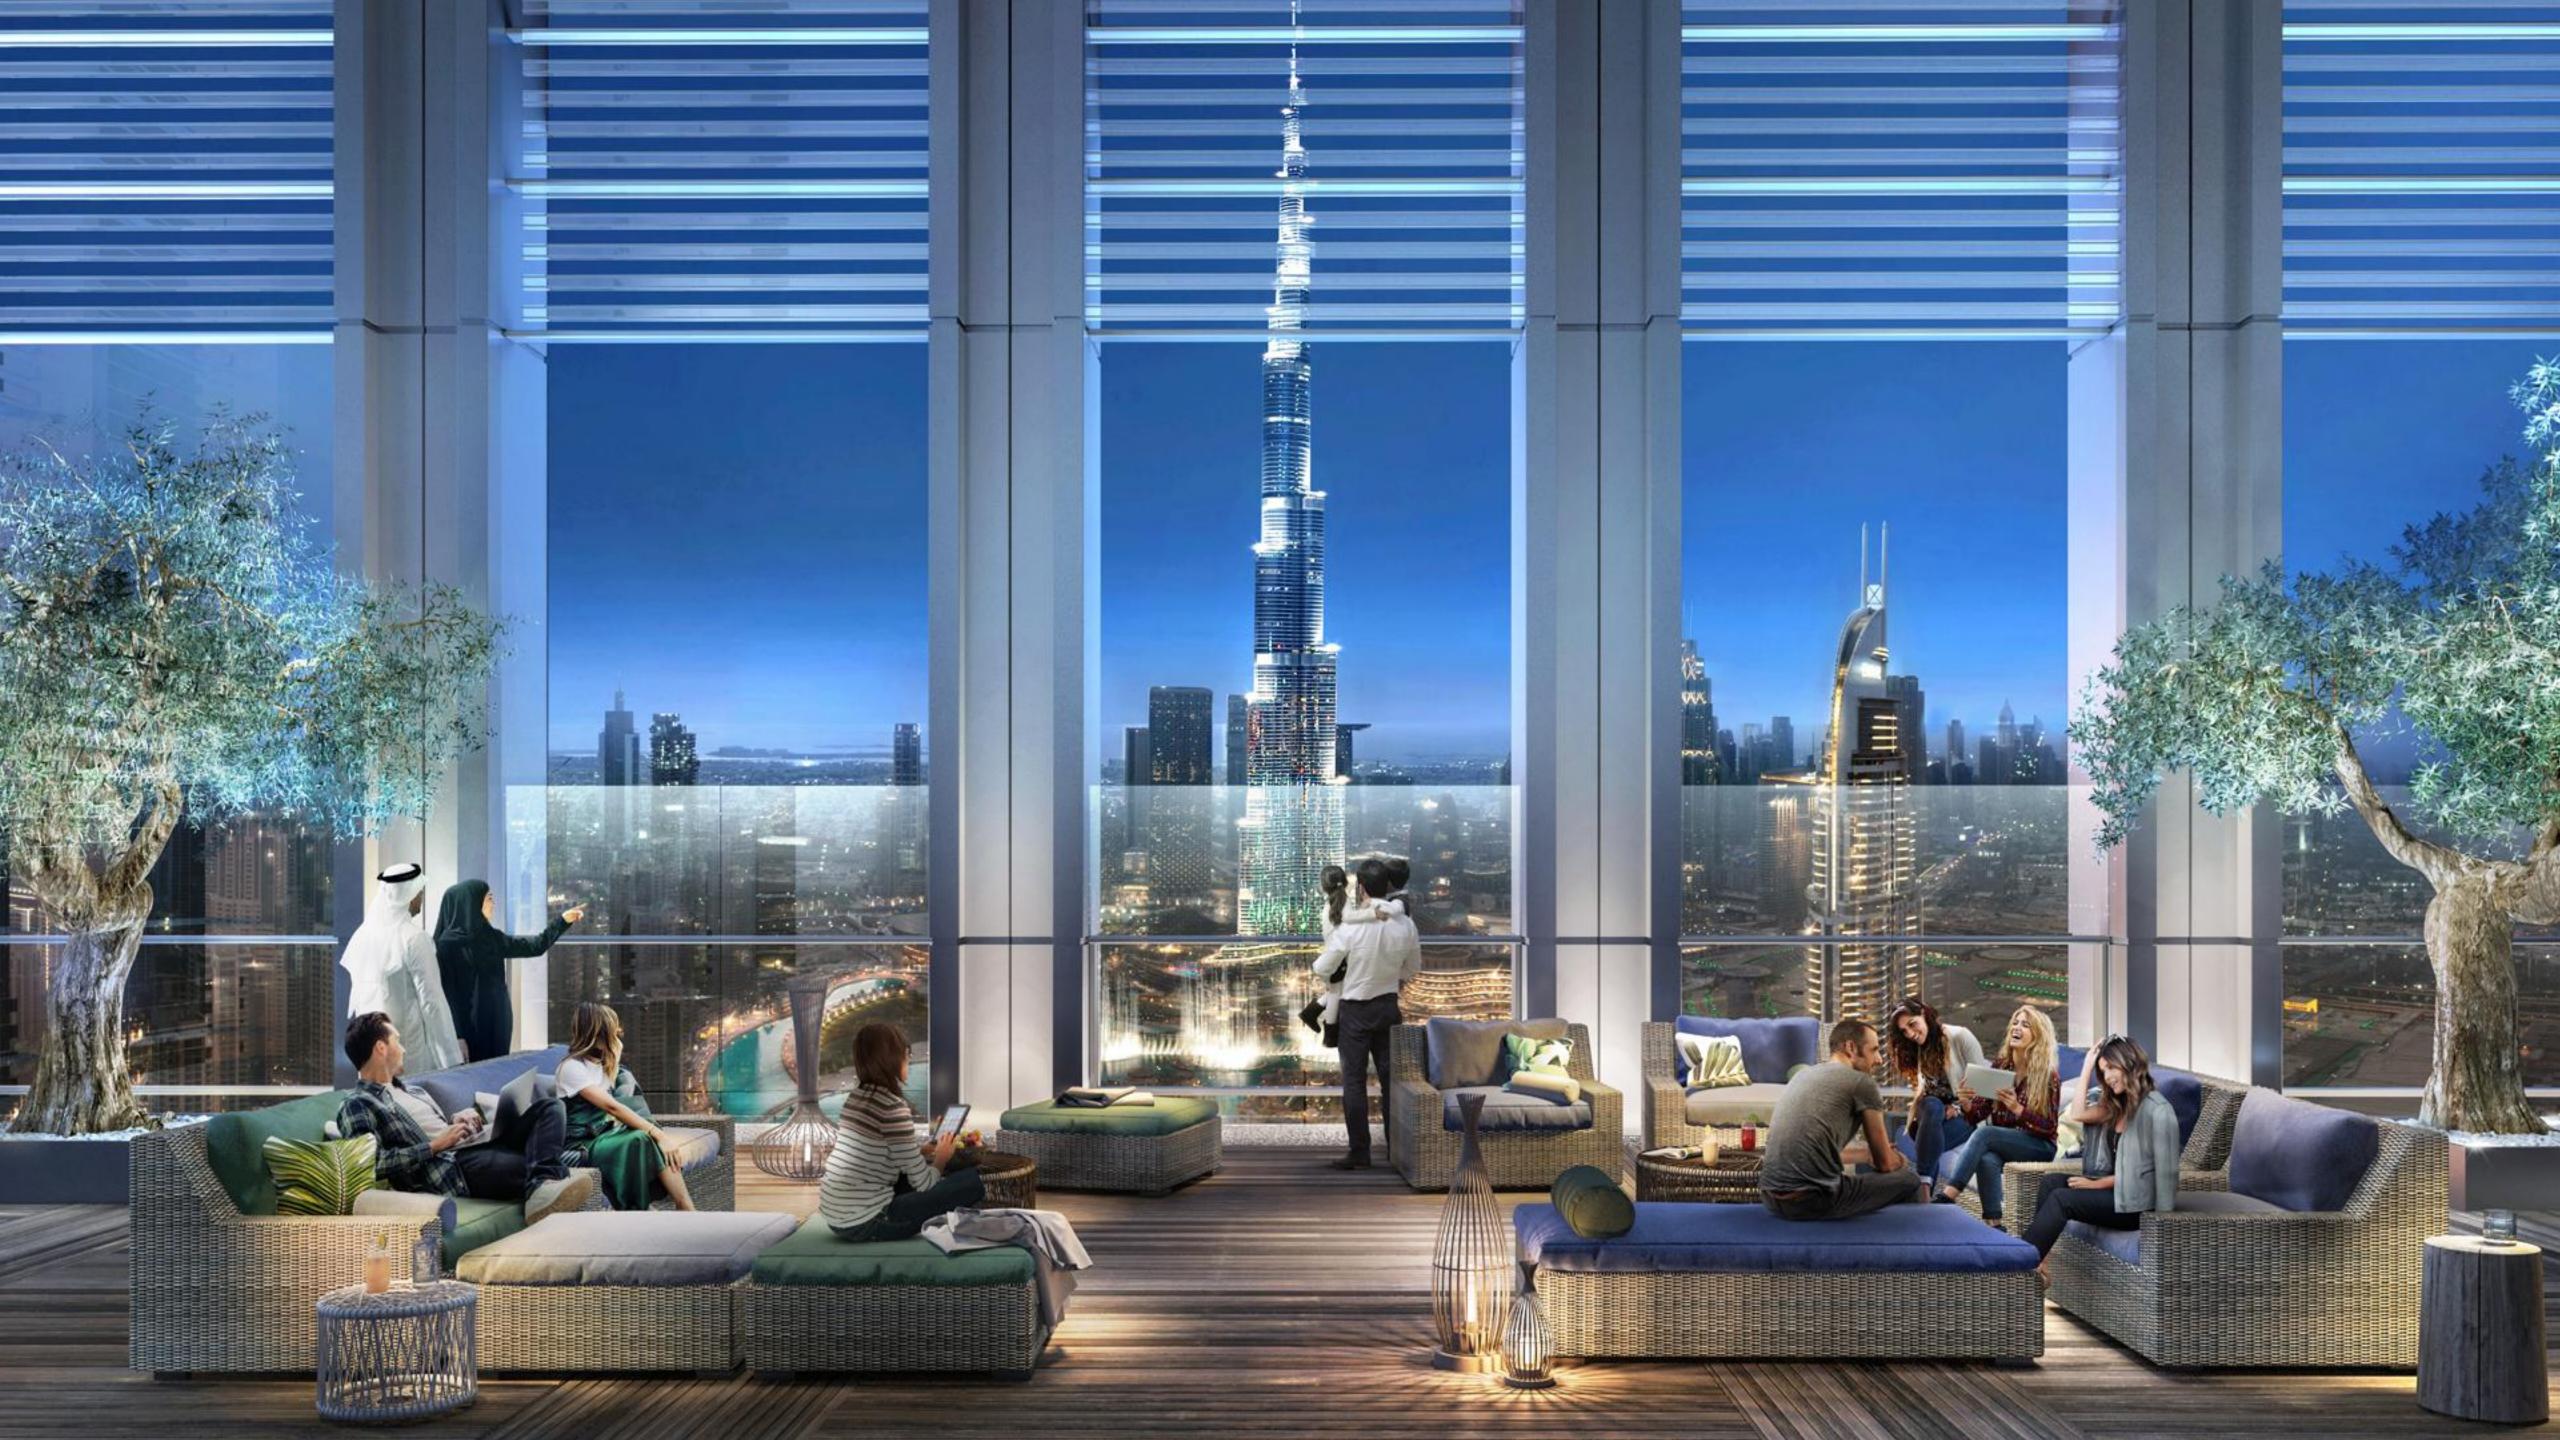

## STELLAR VIEWS OF THE DUBAI FOUNTAIN

Imagine over 22,000 gallons of water executing a choreographed dance to music, light and fire, spanning 275 metres across a lake in the shadow of the world's tallest building. That is what the world's tallest performing fountains have to offer. Performing to a range of songs from classical to contemporary Arabic and world music, this spectacular show can be viewed from the banks of the lake or a floating boardwalk on the Burj Lake.

# A SIGNATURE LIFESTYLE

Enjoy the use of a fully equipped gymnasium or take a relaxing swim with the backdrop of the magnificent Burj Khalifa. Fire up the barbecue for family quality time or unwind on the rooftop observation deck and just take in the glittering Dubai skyline. This is a view truly worth coming home to.