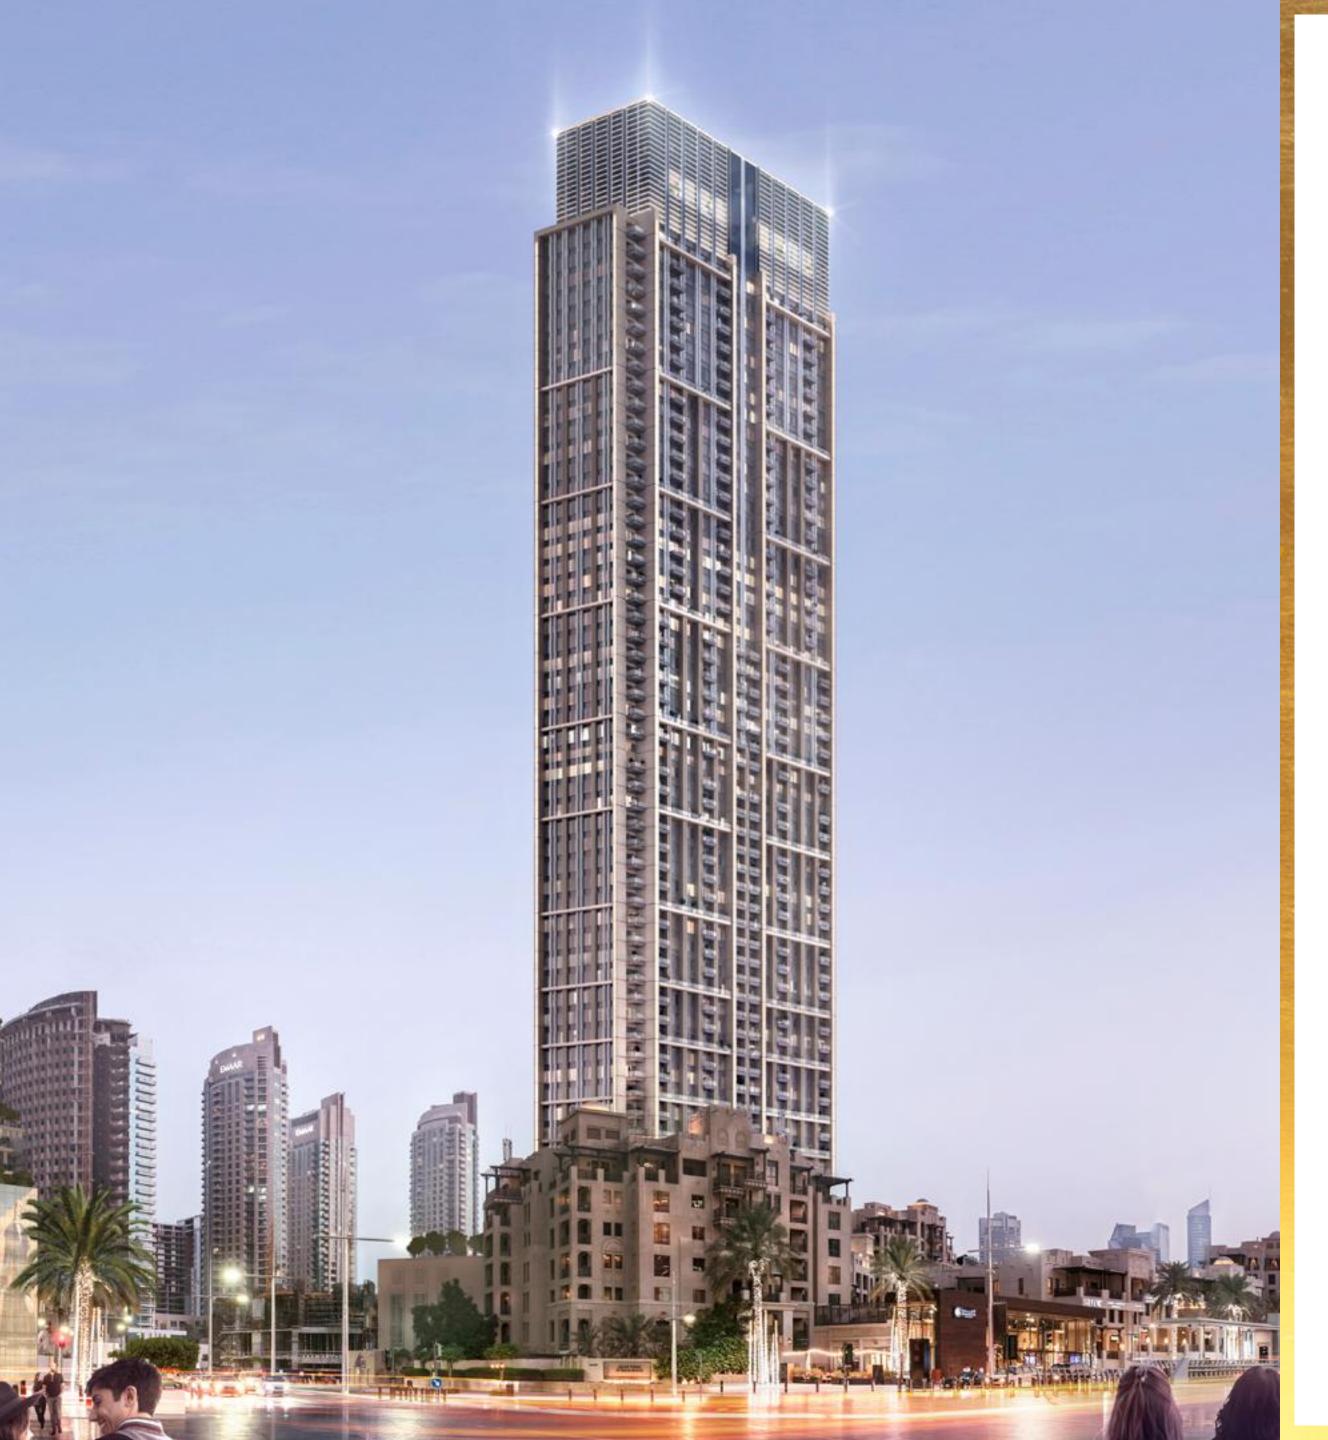

# THE LAST RESIDENTIAL TOWER WITH PANORAMIC VIEWS OF DOWNTOWN DUBAI

#### LOCATION

The opulent tower of One, Two and Three bedroom apartments is set in a prime spot, by the lavish Old Town district and the Mohammed Bin Rashid Boulevard. At 58 storeys of height, Burj Royale is the last residential tower with direct views of the Burj Khalifa and The Dubai Fountain, making it an unparalleled investment opportunity for the discerning investor.

## A 58 STOREY

#### MASTERPIECE

The context of Burj Royale breaks into two distinct layers, the low-rise vernacular foreground and the high-rise contemporary background. The concept fuses both elements into one unifying theme by treating the lower façade in a traditional way, gradually transitioning into the majestic and modern structure.