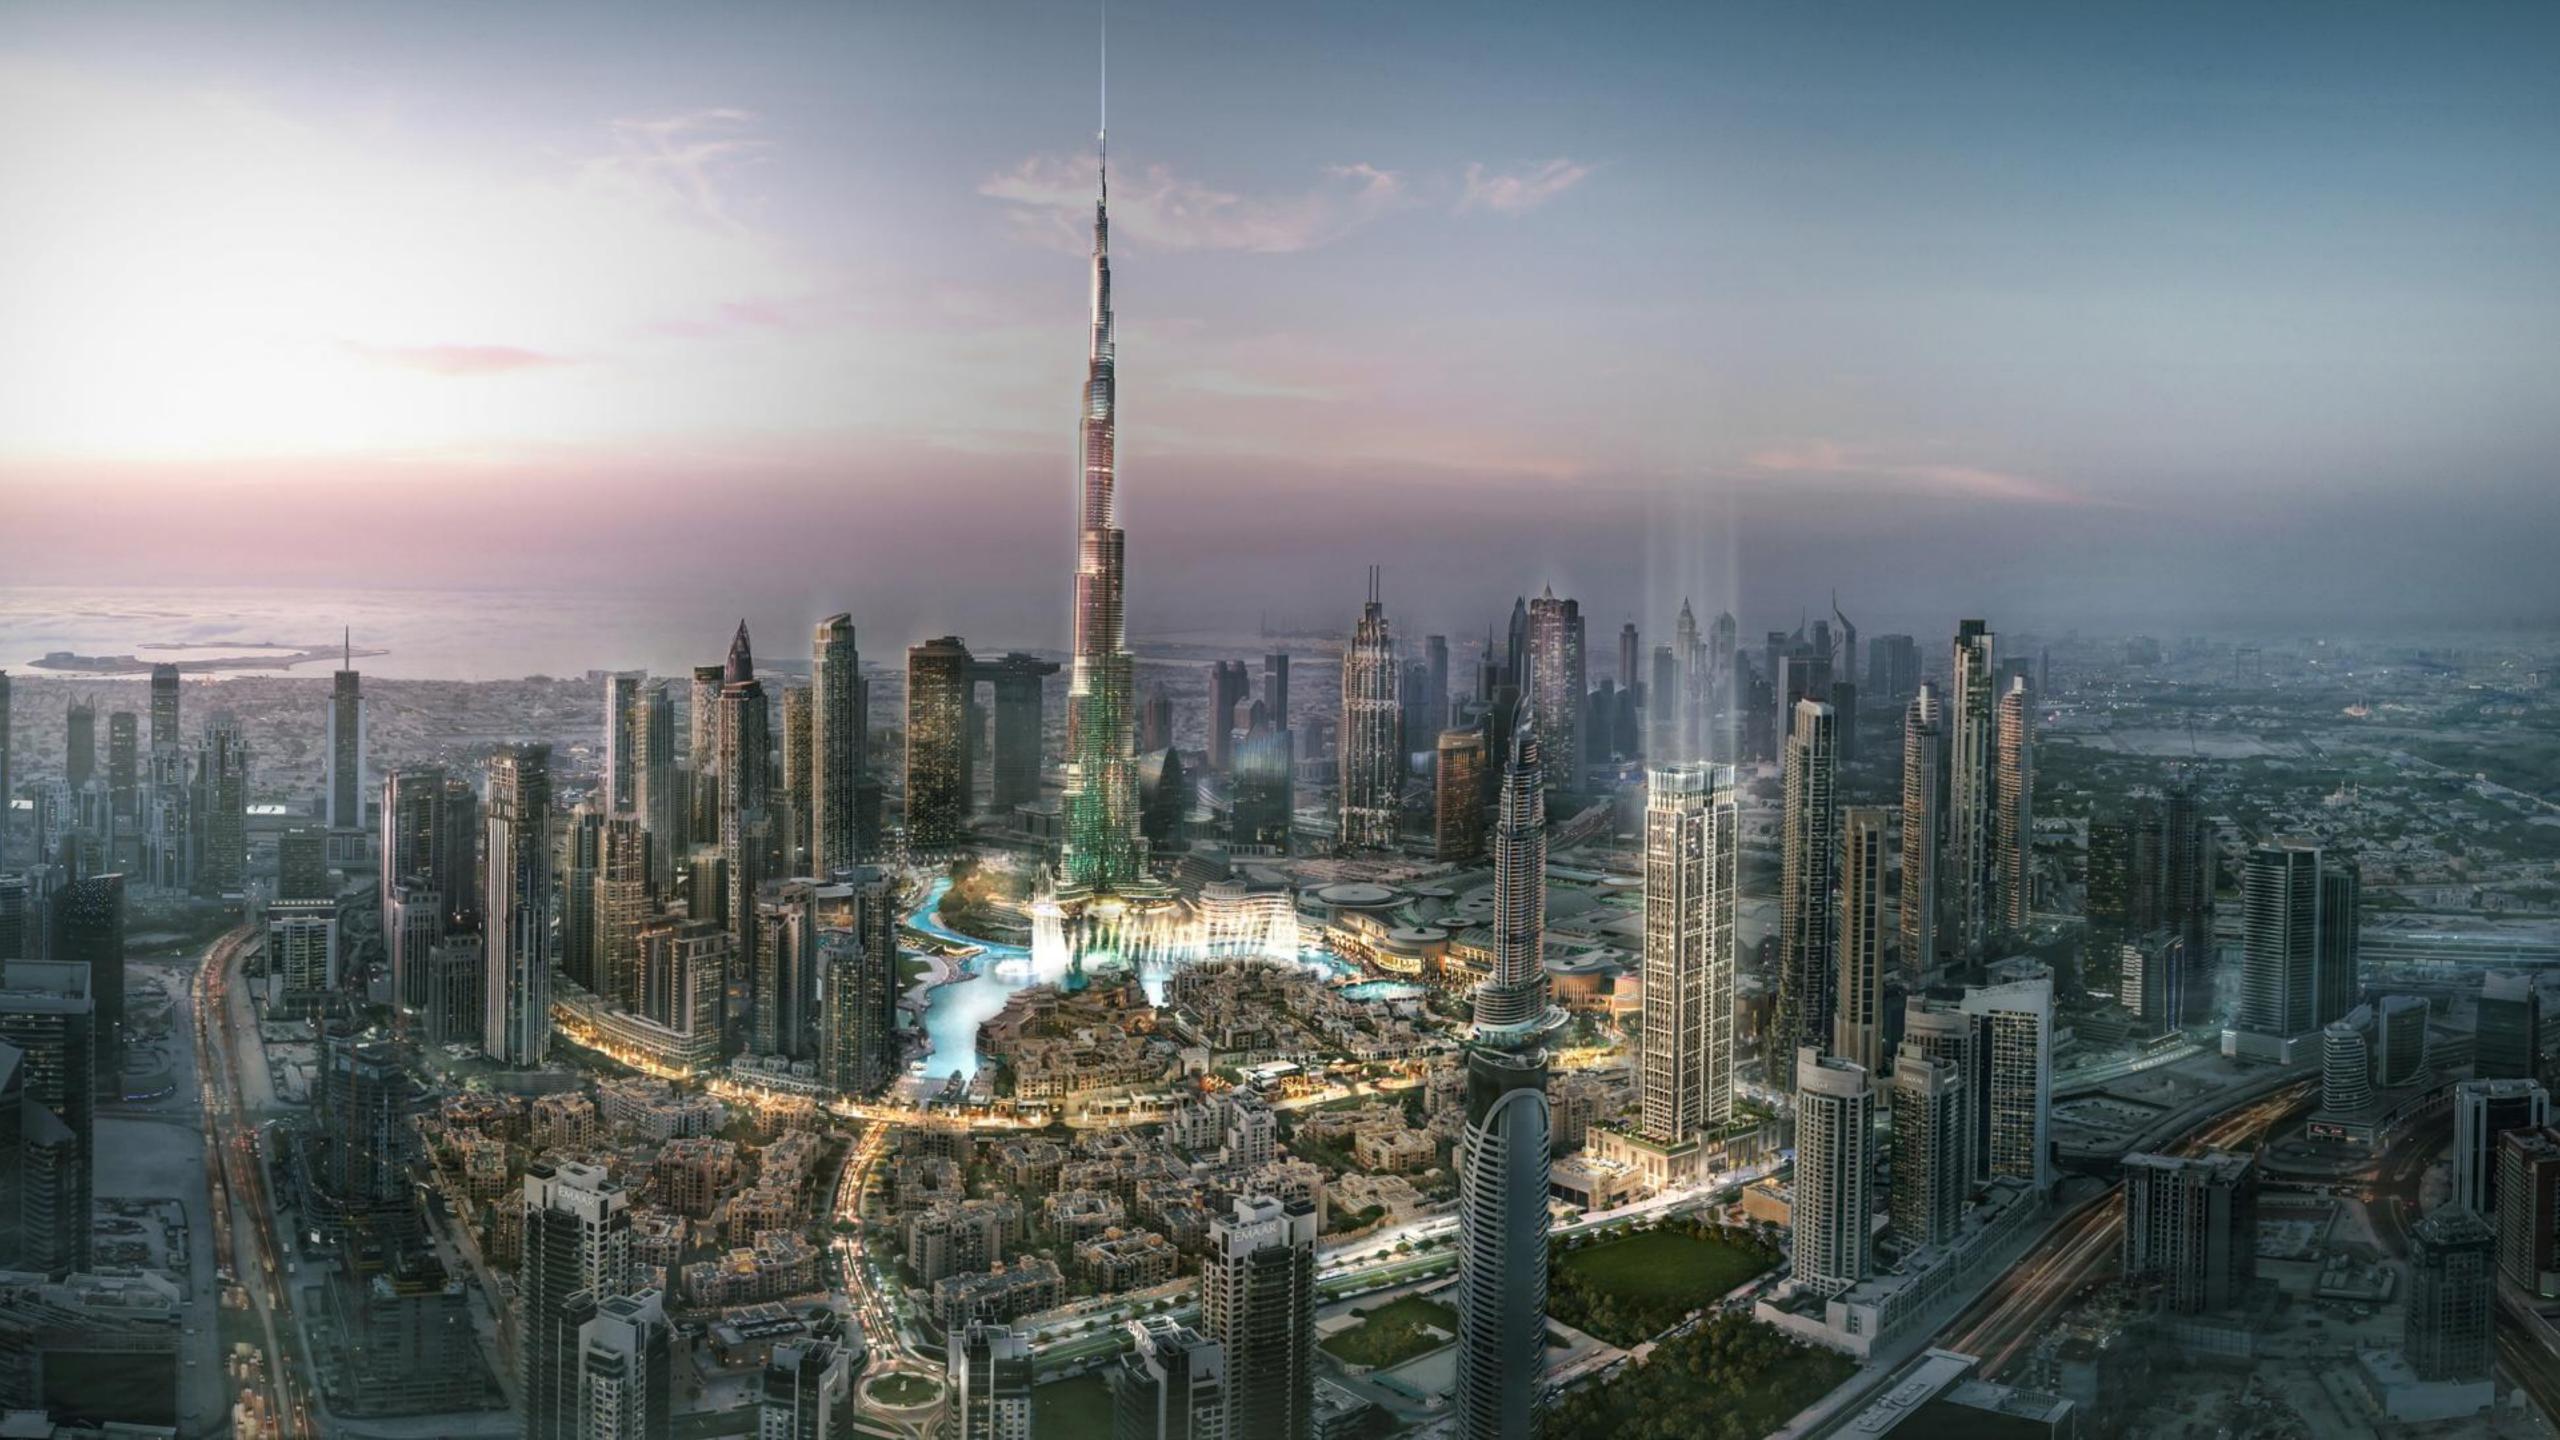

# THE LAST RESIDENTIAL TOWER WITH PANORAMIC VIEWS OF DOWNTOWN DUBAI

#### LOCATION

The opulent tower of One, Two and Three bedroom apartments is set in a prime spot, by the lavish Old Town district and the Mohammed Bin Rashid Boulevard. At 58 storeys of height, Burj Royale is the last residential tower with direct views of the Burj Khalifa and The Dubai Fountain, making it an unparalleled investment opportunity for the discerning investor.