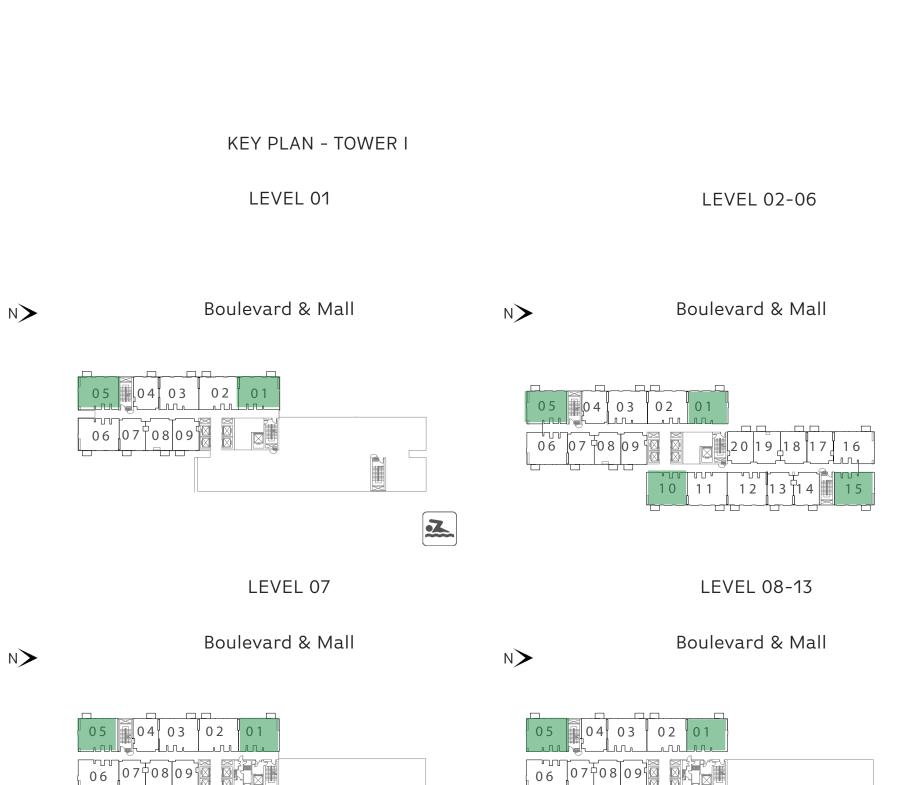

### COLLECTIVE

FLOOR PLANS

TOWER 1

KEY PLAN - TOWER I

LEVEL 01

LEVEL 02-06

#### COLLECTIVE TOWER I

#### 1 BEDROOM

| UNIT 07, 1   | 7, 18 & 19  LEV | 'EL 02-06   | U       | NIT 07   LEVEL 0 | 1, 07 & 08-13    |            |                                       |
|--------------|-----------------|-------------|---------|------------------|------------------|------------|---------------------------------------|
| SUITE AREA   | 449.93 SQ.FT.   | 41.80 SQ.M. | SUITE A | AREA 449.61 S    | Q.FT. 41.77 SQ.N | 1.         |                                       |
| BALCONY AREA | 26.05 SQ.FT.    | 2.42 SQ.M.  | BALCONY | Y AREA 26.37 SG  | .FT. 2.45 SQ.M   |            |                                       |
| TOTAL AREA   | 475.98 SQ.FT.   | 44.22 SQ.M. | TOTAL A | AREA 475.98 S    | Q.FT. 44.22 SQ.N | 1.         |                                       |
| UNIT 08      | LEVEL 01, 07    | , 08-13     |         |                  |                  |            |                                       |
| SUITE AREA   | 449.18 SQ.FT.   | 41.73 SQ.M. |         | KEY PL           | AN - TOWER I     |            |                                       |
| BALCONY AREA | 26.37 SQ.FT.    | 2.45 SQ.M.  |         | LEVI             | EL 01            |            | LEVEL 02-06                           |
| TOTAL AREA   | 475.55 SQ.FT.   | 44.18 SQ.M. | _       |                  |                  |            |                                       |
| UNIT 09      | LEVEL 01, 07    | , 08-13     | N>      | Boulevard        | l & Mall         | N>         | Boulevard & Mall                      |
| SUITE AREA   | 455.42 SQ.FT.   | 42.31 SQ.M. | _       |                  |                  |            |                                       |
| BALCONY AREA | 26.37 SQ.FT.    | 2.45 SQ.M.  | 0.5     | 5 04 03 02 01    |                  | 0.5        | 04 03 02 01                           |
| TOTAL AREA   | 481.79 SQ.FT.   | 44.76 SQ.M. | 06      | 6 07 08 09 0     |                  | 060        | 7 0 8 0 9 2 2 2 2 0 1 9 1 8 1 7 1 1 6 |
| UNIT 09      | 9 & 20   LEVEL  | 02-06       |         |                  | 7                | \ <u>\</u> | 10 11 12 13 14 15                     |
| SUITE AREA   | 455.74 SQ.FT.   | 42.34 SQ.M. |         |                  | 2                |            |                                       |
| BALCONY AREA | 26.05 SQ.FT.    | 2.42 SQ.M.  | _       | LEVE             | EL 07            |            | LEVEL 08-13                           |
| TOTAL AREA   | 481.79 SQ.FT.   | 44.76 SQ.M. | M.~     | Boulevard        | l & Mall         | N>         | Boulevard & Mall                      |
| UNIT         | 08   LEVEL 02   | -06         | N       |                  |                  | IN _       |                                       |
| SUITE AREA   | 449.50 SQ.FT.   | 41.76 SQ.M. | 05      | 04 03 02 01      |                  | 05         | 04 03 02 01                           |
| BALCONY AREA | 26.05 SQ.FT.    | 2.42 SQ.M.  | 06      | 070809           |                  | 06 0       | 7-0809                                |
| TOTAL AREA   | 475.55 SQ.FT.   | 44.18 SQ.M. |         |                  |                  |            |                                       |