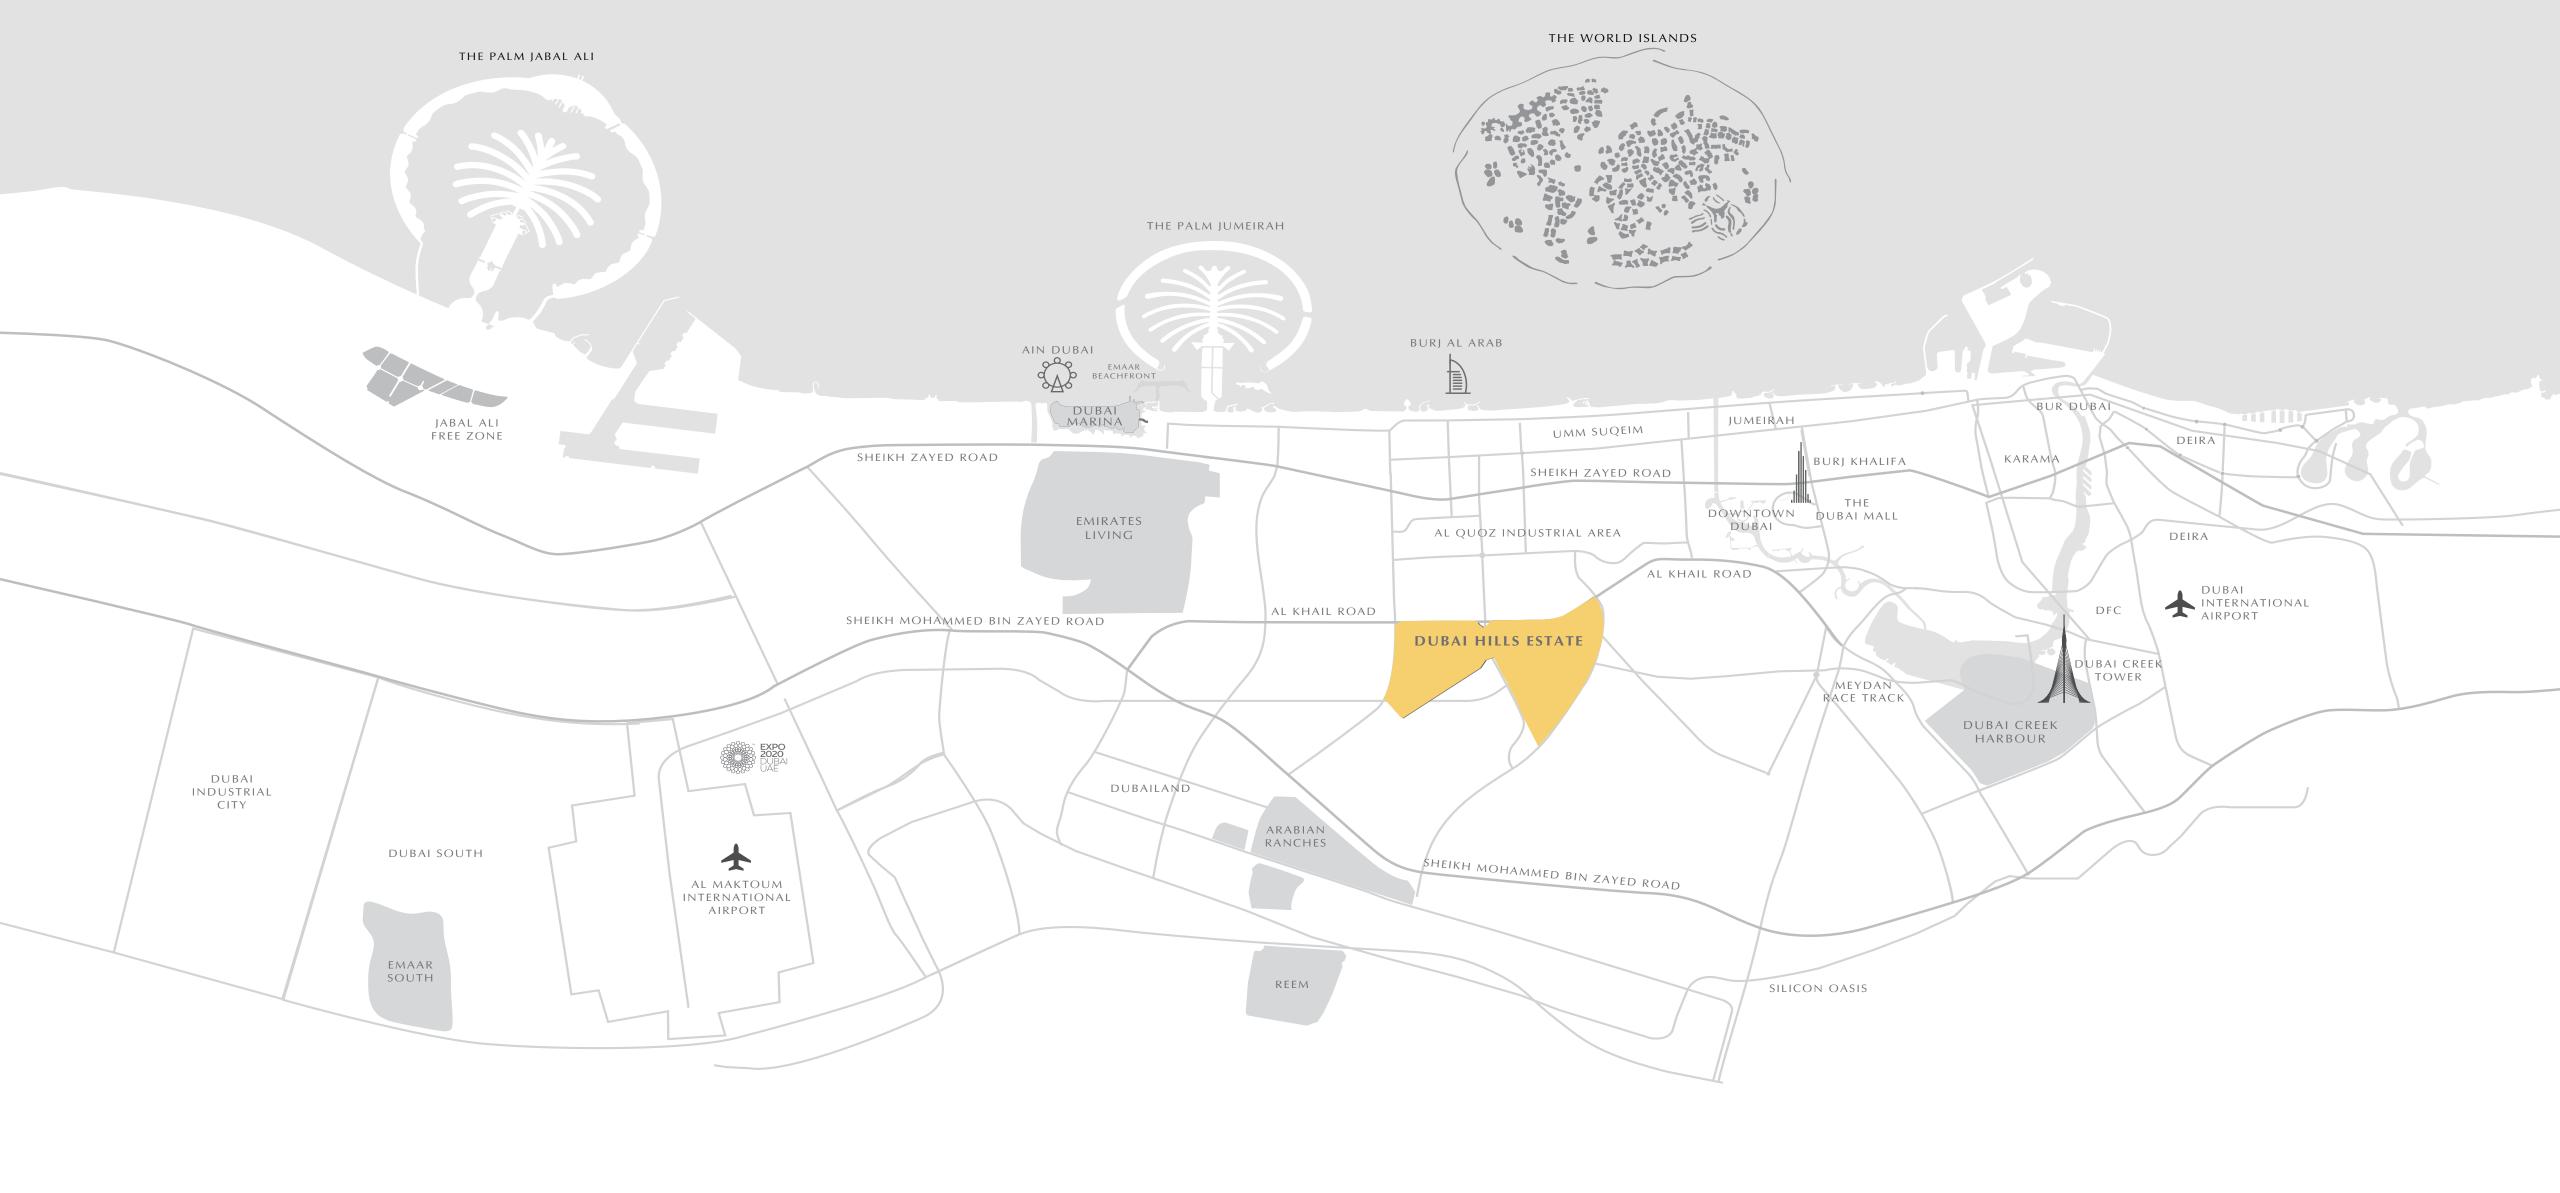

### DUBAI'S NEW CENTRAL HUB

Dubai Hills Estate is centrally located between

Downtown Dubai on the north and Arabian

Ranches in the south. The area is easily

accessible from every quarter of Dubai through

major roads, 3 metro stations, 2 metro lines

and an integrated bus network.