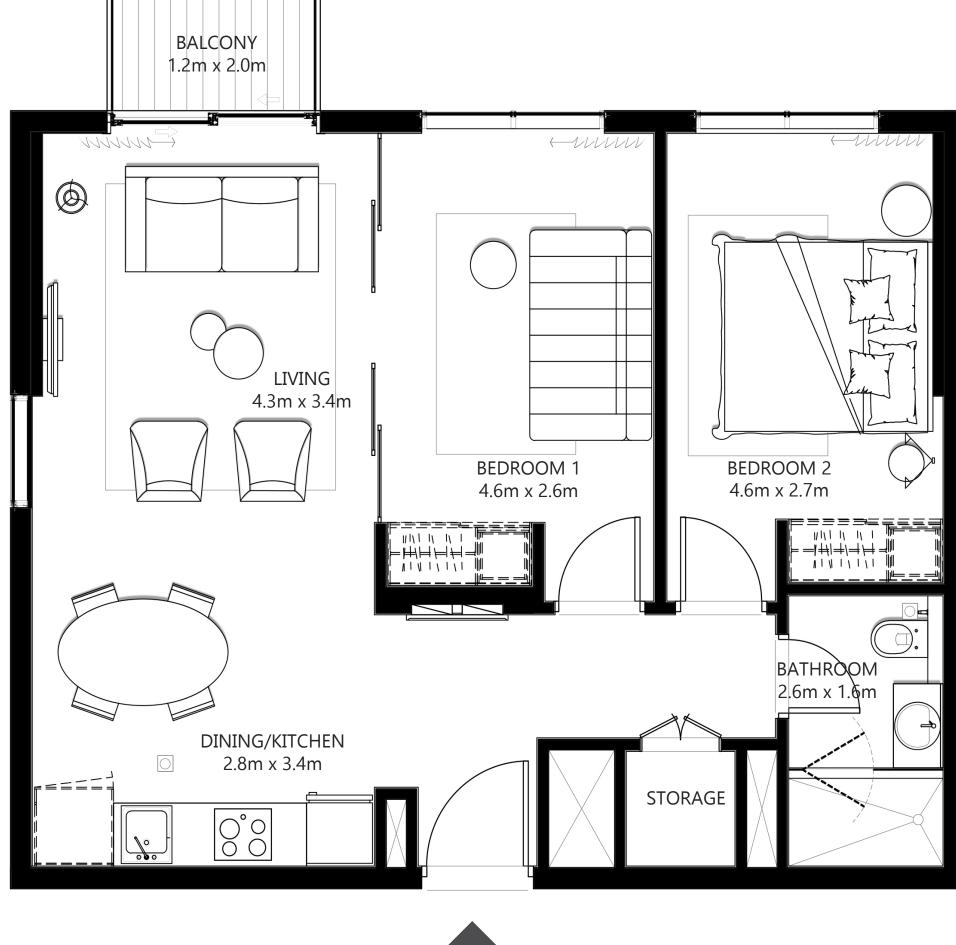

#### UNIT 06 | LEVEL 01, 07, 08-13

| SUITE AREA   | 700.62 SQ.FT. | 65.09 SQ.M. | _ |
|--------------|---------------|-------------|---|
| BALCONY AREA | 26.37 SQ.FT.  | 2.45 SQ.M.  |   |
| TOTAL AREA   | 726.99 SQ.FT. | 67.54 SQ.M. | • |

#### UNIT 06 & 16 | LEVEL 02-06

| SUITE AREA   | 700.95 SQ.FT. | 65.12 SQ.M. |   |
|--------------|---------------|-------------|---|
| BALCONY AREA | 26.05 SQ.FT.  | 2.42 SQ.M.  |   |
| TOTAL AREA   | 727.00 SQ.FT. | 67.54 SQ.M. | _ |