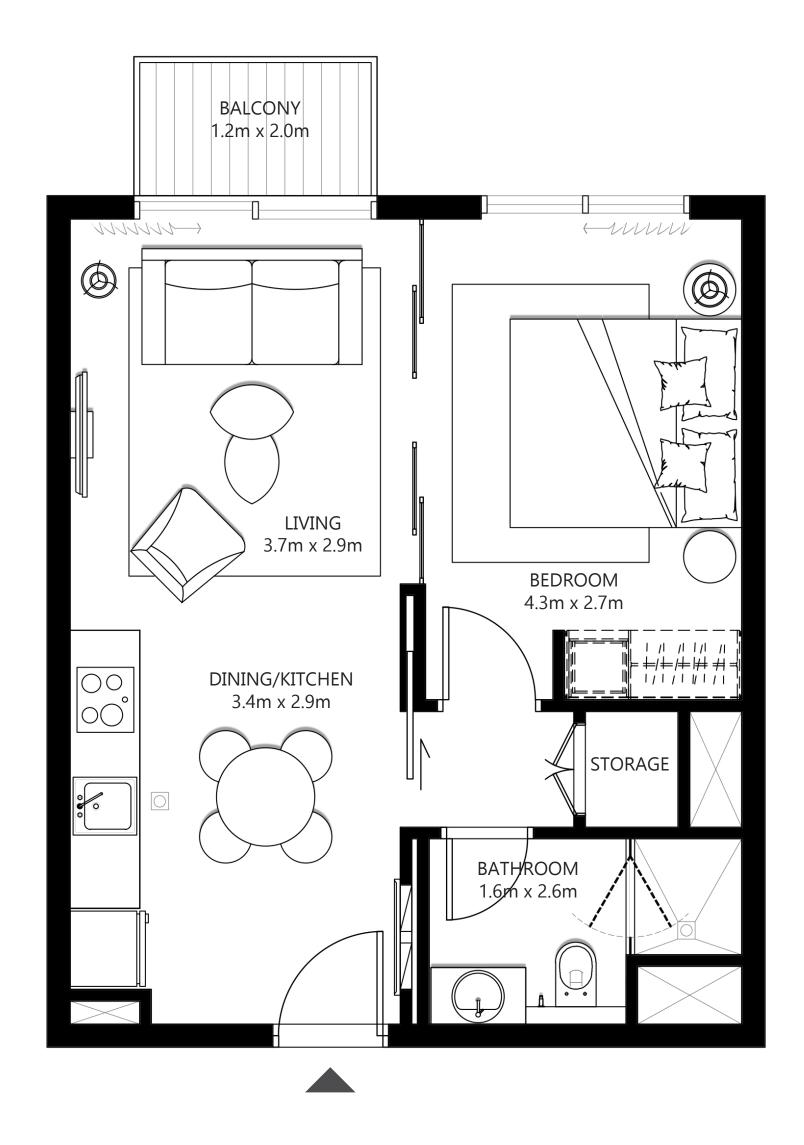

## COLLECTIVE TOWER I 1 BEDROOM

#### UNIT 04 | LEVEL 01, 07, 08-13

| SUITE AREA   | 460.59 SQ.FT. | 42.79 SQ.M. |  |
|--------------|---------------|-------------|--|
| BALCONY AREA | 26.37 SQ.FT.  | 2.45 SQ.M.  |  |
| TOTAL AREA   | 486.96 SQ.FT. | 45.24 SQ.M. |  |