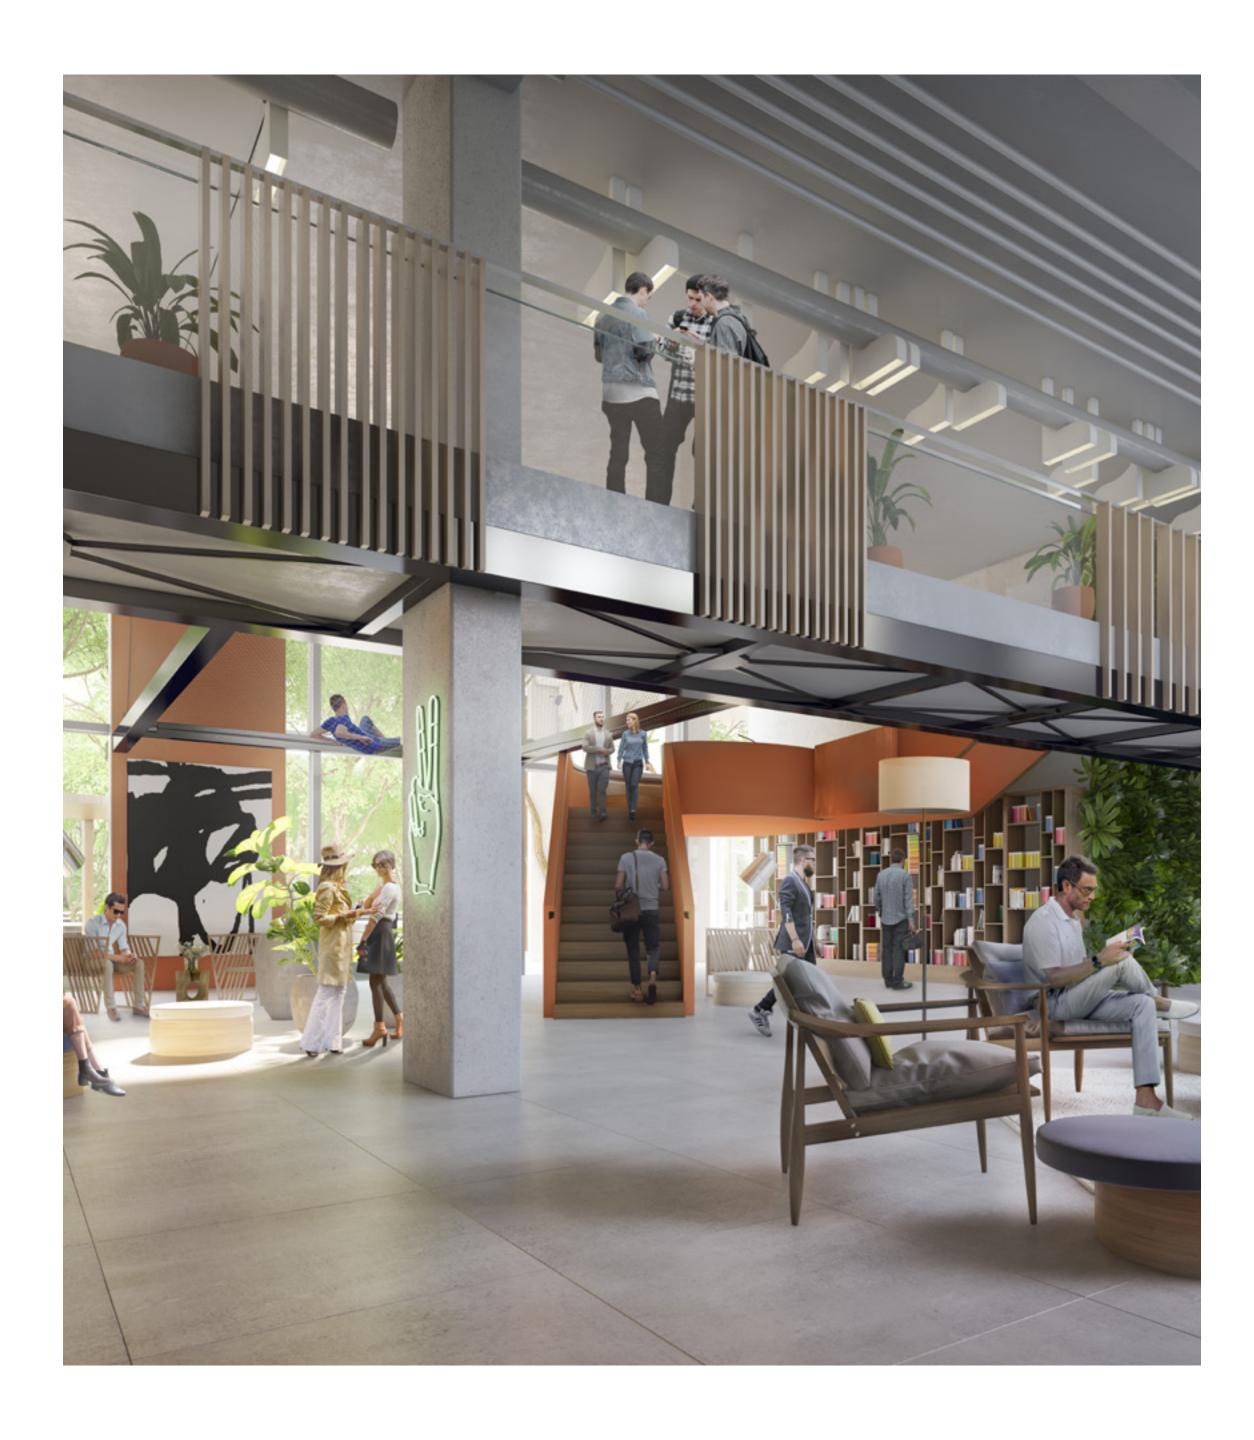

### HOMELY & FUNCTIONAL

Enjoy living areas that were conceived to foster a sense of community. Relish a modern lifestyle in homely yet and highly functional spaces that encourage interaction and collaboration. Hang out, meet your neighbours and make yourself at home.

## INDOOR & OUTDOOR LOUNGE AREAS

The lounges, whether they're indoor or outdoor, add the most important dimension to life in Collective. Dynamic, colourful with modern minimalist furniture, each common room offers plenty of space to meet, entertain and relax.