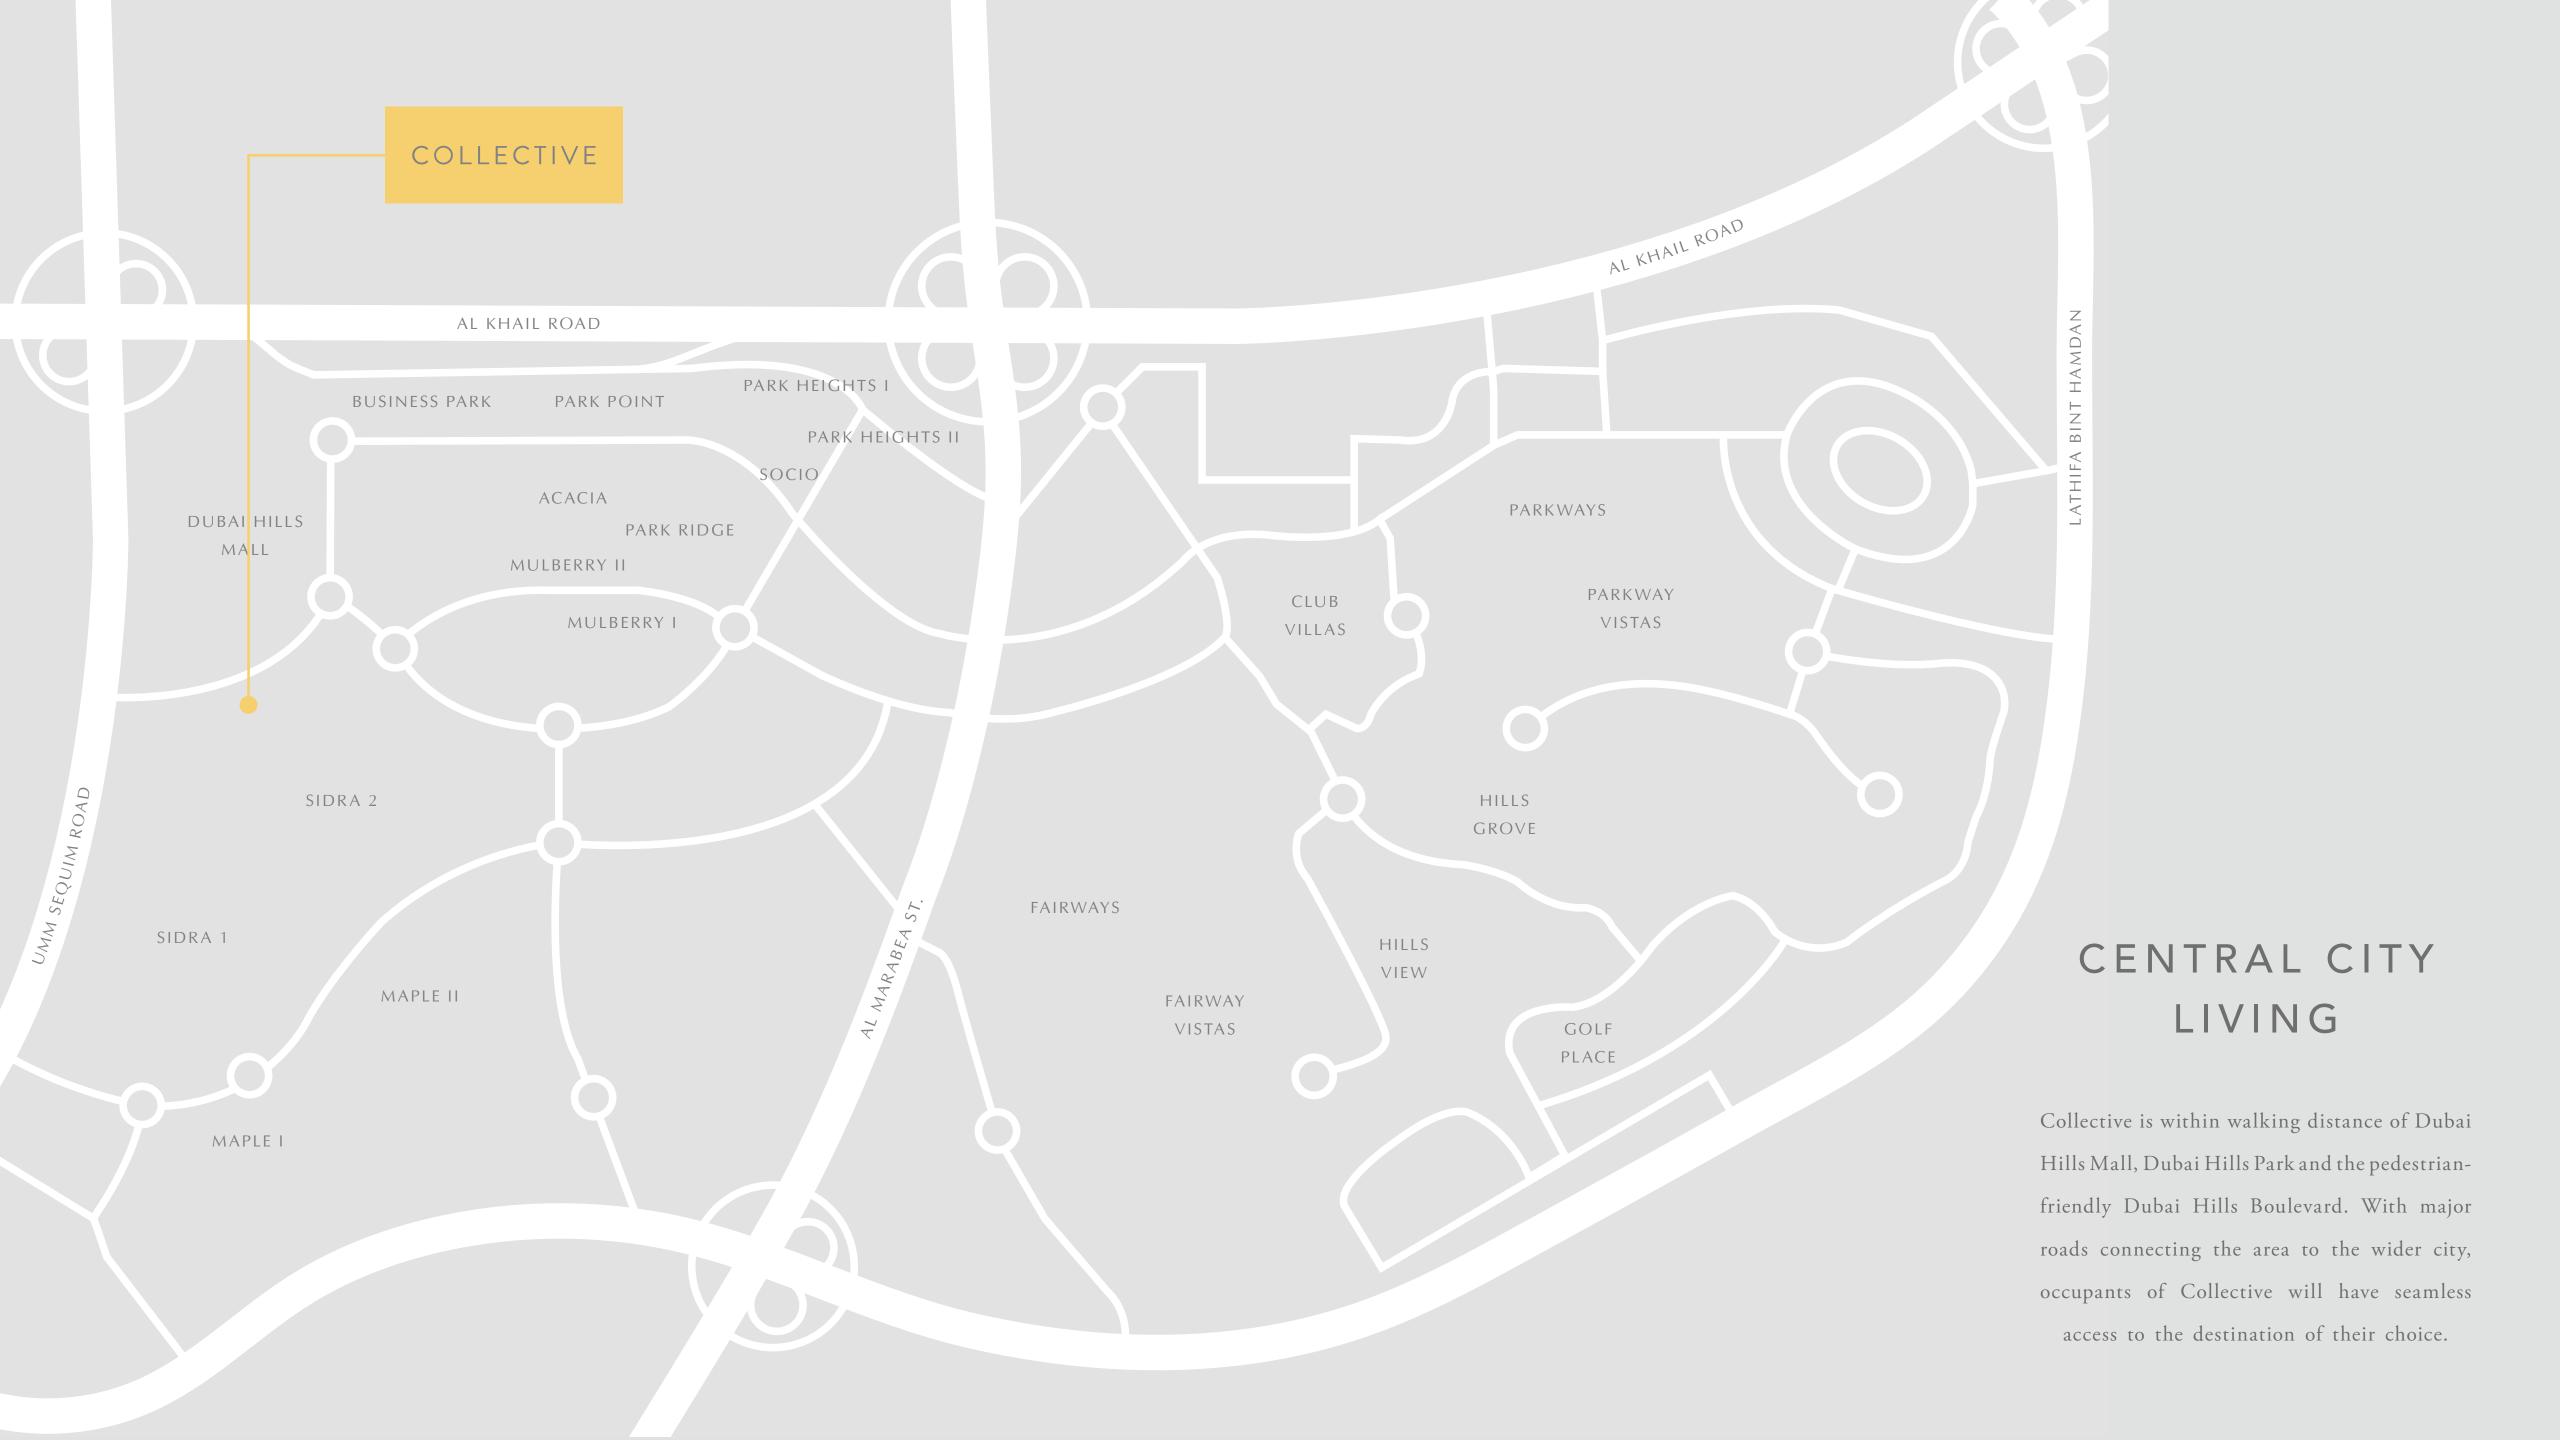

### DUBAI'S NEW CENTRAL HUB

Dubai Hills Estate is centrally located between

Downtown Dubai on the north and Arabian

Ranches in the south. The area is easily

accessible from every quarter of Dubai through

major roads, 3 metro stations, 2 metro lines

and an integrated bus network.