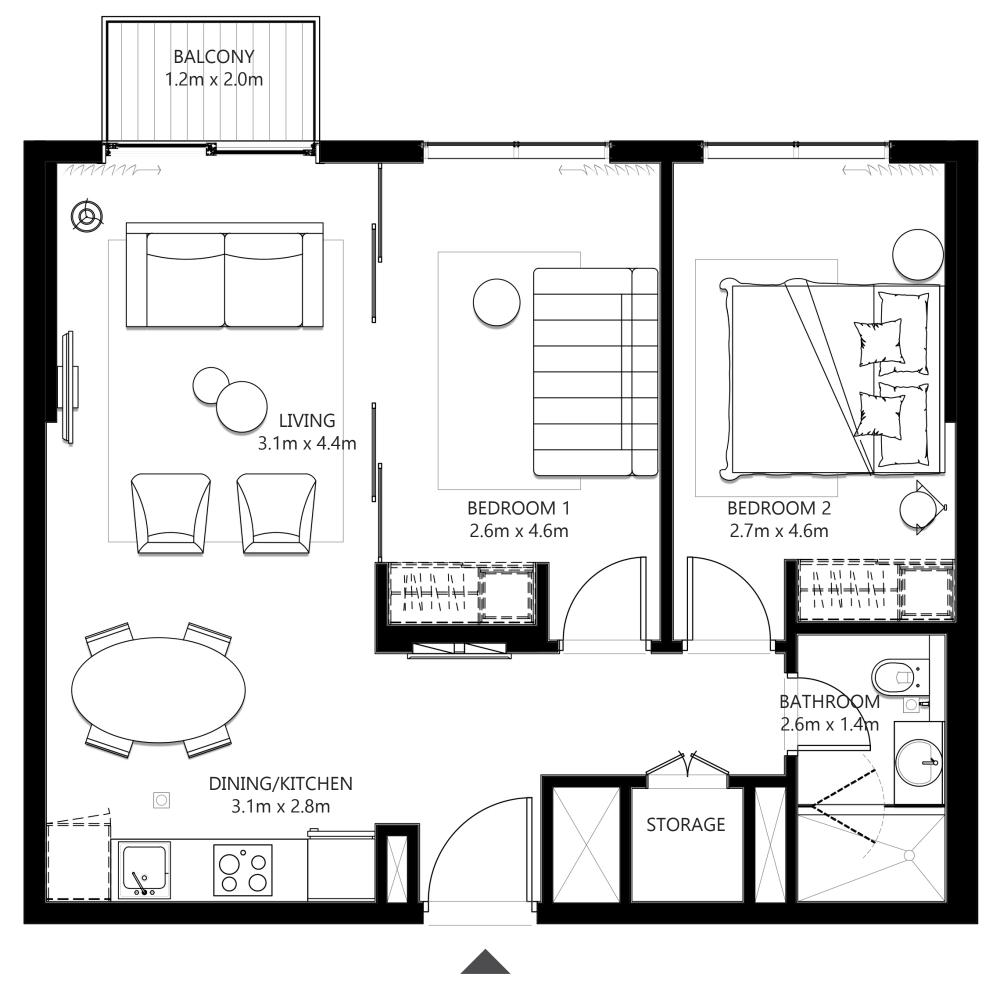

#### UNIT 03 | LEVEL 01, 07, 08-13

| SUITE AREA   | 695.46 SQ.FT. | 64.61 SQ.M. |
|--------------|---------------|-------------|
| BALCONY AREA | 26.37 SQ.FT.  | 2.45 SQ.M.  |
| TOTAL AREA   | 721.83 SQ.FT. | 67.06 SQ.M. |

#### UNIT 03 & 12 | LEVEL 02-06

| SUITE AREA   | 695.78 SQ.FT. | 64.64 SQ.M. |
|--------------|---------------|-------------|
| BALCONY AREA | 26.05 SQ.FT.  | 2.42 SQ.M.  |
| TOTAL AREA   | 721.83 SQ.FT. | 67.06 SQ.M. |

#### UNIT 02 & 11 | LEVEL 02-06

| SUITE AREA   | 697.29 SQ.FT. | 64.78 SQ.M. |
|--------------|---------------|-------------|
| BALCONY AREA | 26.05 SQ.FT.  | 2.42 SQ.M.  |
| TOTAL AREA   | 723.34 SQ.FT. | 67.20 SQ.M. |

#### UNIT 02 | LEVEL 01, 07 & 08-13

| SUITE AREA   | 696.96 SQ.FT. | 64.75 SQ.M. |
|--------------|---------------|-------------|
| BALCONY AREA | 26.37 SQ.FT.  | 2.45 SQ.M.  |
| TOTAL AREA   | 723.33 SQ.FT. | 67.20 SQ.M. |