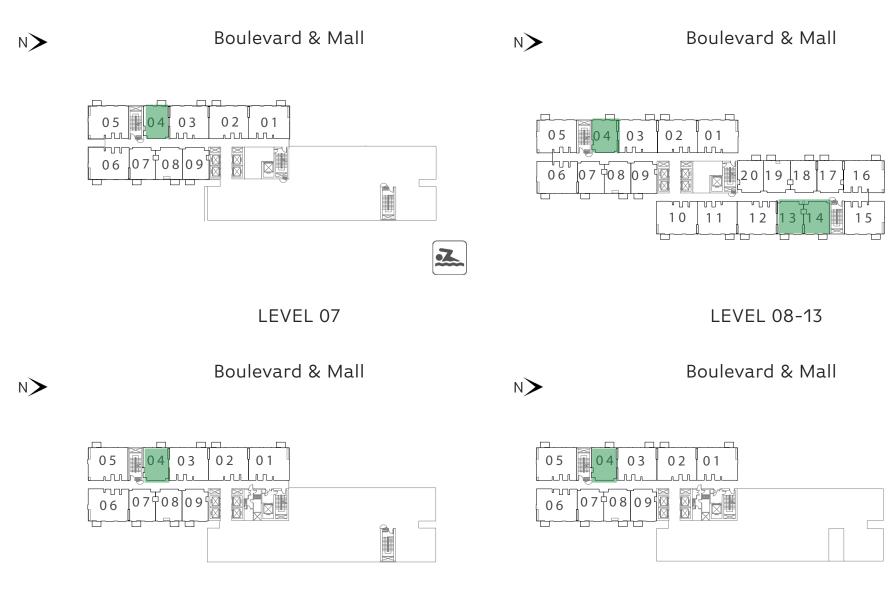

#### UNIT 04 | LEVEL 01, 07, 08-13

| SUITE AREA   | 460.59 SQ.FT. | 42.79 SQ.M. |  |
|--------------|---------------|-------------|--|
| BALCONY AREA | 26.37 SQ.FT.  | 2.45 SQ.M.  |  |
| TOTAL AREA   | 486.96 SQ.FT. | 45.24 SQ.M. |  |

#### UNIT 04 &13 | LEVEL 02-06

| SUITE AREA   | 460.91SQ.FT.  | 42.82 SQ.M. |
|--------------|---------------|-------------|
| BALCONY AREA | 26.05 SQ.FT.  | 2.42 SQ.M.  |
| TOTAL AREA   | 486.96 SQ.FT. | 45.24 SQ.M. |

#### UNIT 14 | LEVEL 02-06

| SUITE AREA   | 459.62 SQ.FT. | 42.70 SQ.M. |
|--------------|---------------|-------------|
| BALCONY AREA | 26.05 SQ.FT.  | 2.42 SQ.M.  |
| TOTAL AREA   | 485.67 SQ.FT. | 45.12 SQ.M. |

KEY PLAN - TOWER I

LEVEL 01

LEVEL 02-06