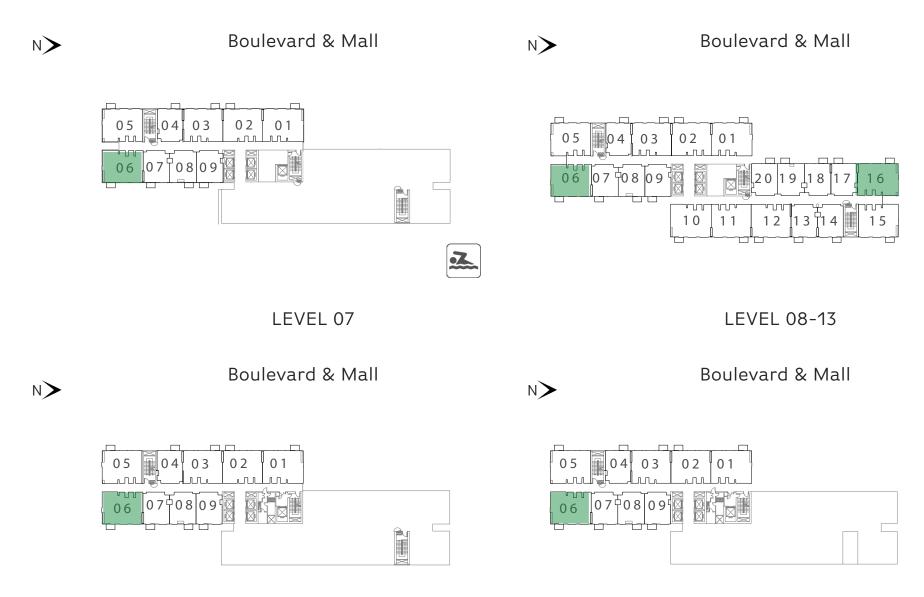

8-13

| SUITE AREA   | 696.96 SQ.FT. | 64.75 SQ.M. |
|--------------|---------------|-------------|
| BALCONY AREA | 26.37 SQ.FT.  | 2.45 SQ.M.  |
| TOTAL AREA   | 723.33 SQ.FT. | 67.20 SQ.M. |

KEY PLAN - TOWER I

LEVEL 01

LEVEL 02-06









## COLLECTIVE TOWER I 2 BEDROOM

#### UNIT 06 | LEVEL 01, 07, 08-13

| SUITE AREA   | 700.62 SQ.FT. | 65.09 SQ.M. | _ |
|--------------|---------------|-------------|---|
| BALCONY AREA | 26.37 SQ.FT.  | 2.45 SQ.M.  |   |
| TOTAL AREA   | 726.99 SQ.FT. | 67.54 SQ.M. | • |

#### UNIT 06 & 16 | LEVEL 02-06

| SUITE AREA   | 700.95 SQ.FT. | 65.12 SQ.M. |   |
|--------------|---------------|-------------|---|
| BALCONY AREA | 26.05 SQ.FT.  | 2.42 SQ.M.  |   |
| TOTAL AREA   | 727.00 SQ.FT. | 67.54 SQ.M. | _ |

KEY PLAN - TOWER I

LEVEL 01 LEVEL 02-06









#### DUBAIHILLS ESTATE

For more information on COLLECTIVE at DUBAI HILLS ESTATE, please call 800 36227(UAE) or +971 4 366 1688 (International).

Visit our online sales centre at emaar.com or any of our sales centres across the UAE.

#### DUBAI

Dubai Hills Estate Sales Pavillion | Umm Suqeim Road

Emaar Sales Centre | Downtown Dubai

Dubai Creek Harbour Sales Pavilion | Ras Al Khor

#### ABU DHABI

Emaar Sales Centre | Al Nahda Tower, Ground Floor, 4th Street, Corniche, Al Muroor Road

Open from Saturday - Thursday, from 8.30am - 6pm