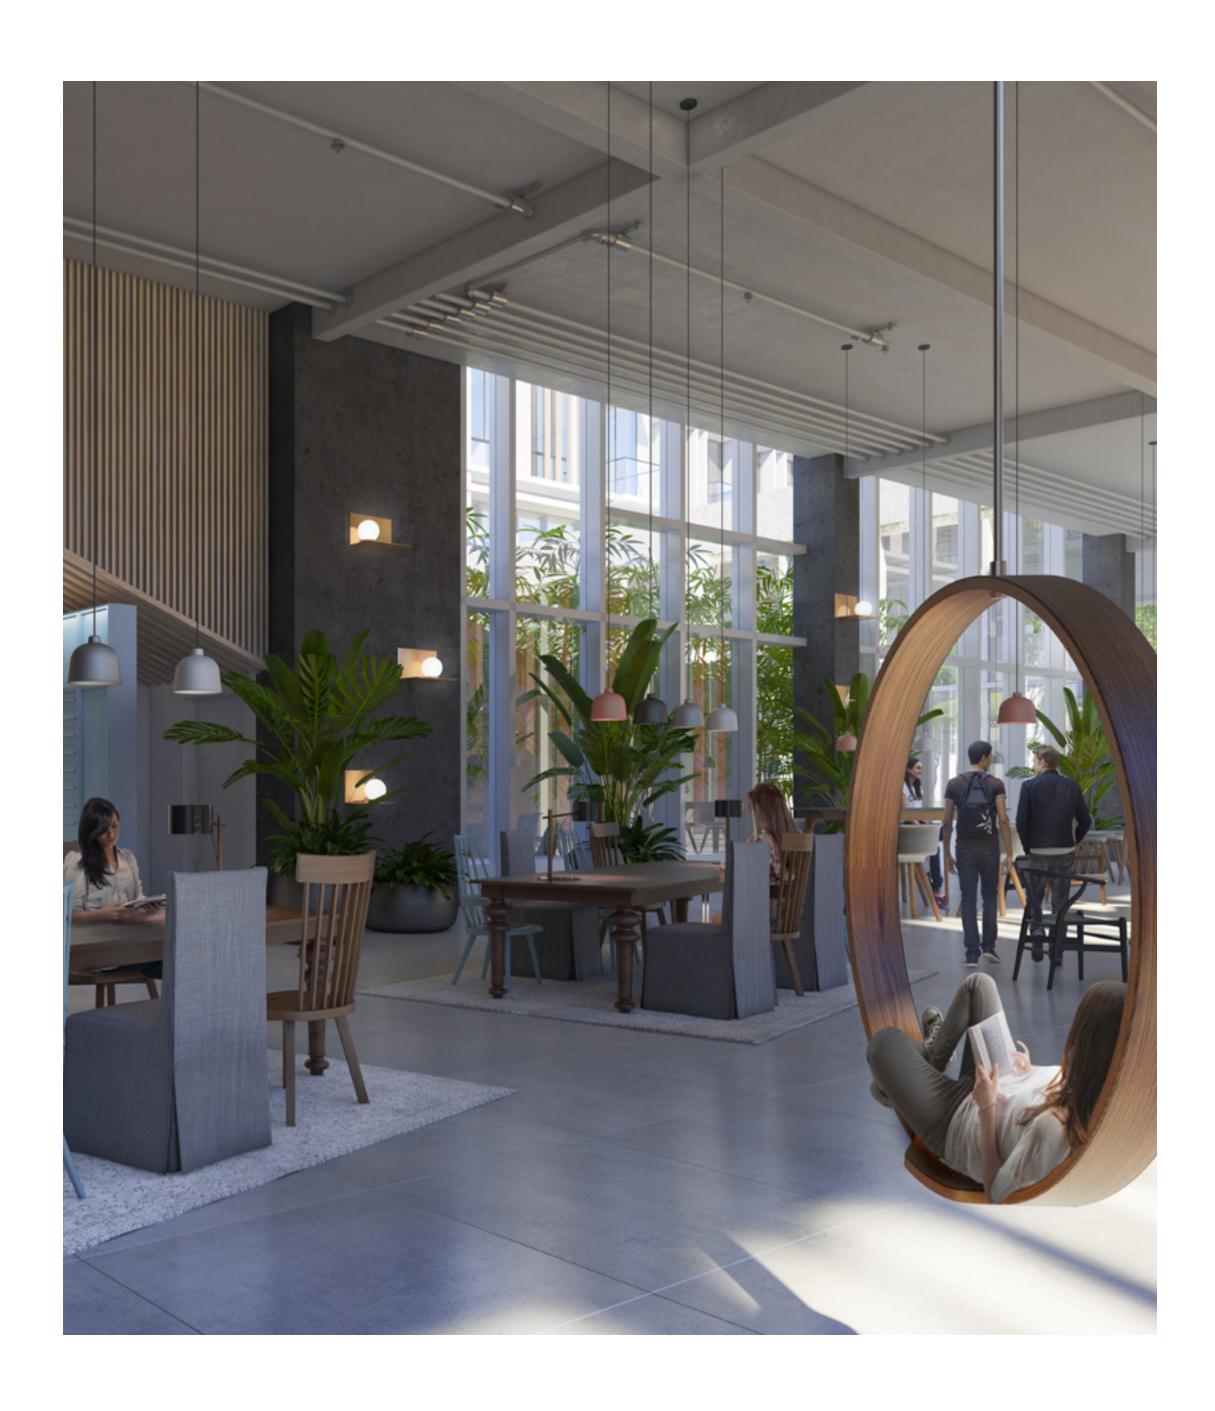

## INDOOR & OUTDOOR LOUNGE AREAS

The lounges, whether they're indoor or outdoor, add the most important dimension to life in Collective. Dynamic, colourful with modern minimalist furniture, each common room offers plenty of space to meet, entertain and relax.