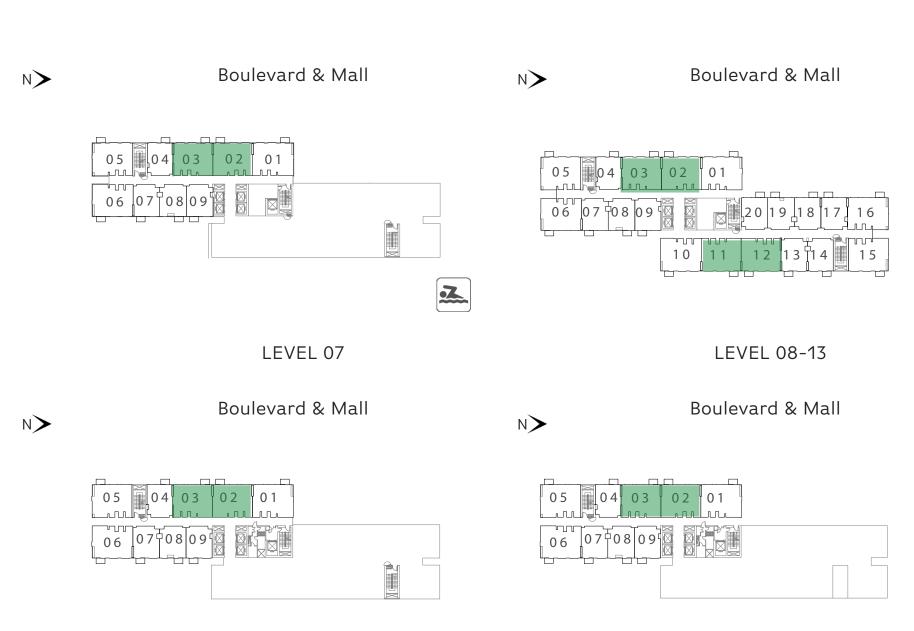

## COLLECTIVE TOWER I 2 BEDROOM

#### UNIT 03 | LEVEL 01, 07, 08-13

| SUITE AREA   | 695.46 SQ.FT. | 64.61 SQ.M. |
|--------------|---------------|-------------|
| BALCONY AREA | 26.37 SQ.FT.  | 2.45 SQ.M.  |
| TOTAL AREA   | 721.83 SQ.FT. | 67.06 SQ.M. |

#### UNIT 03 & 12 | LEVEL 02-06

| SUITE AREA   | 695.78 SQ.FT. | 64.64 SQ.M. |
|--------------|---------------|-------------|
| BALCONY AREA | 26.05 SQ.FT.  | 2.42 SQ.M.  |
| TOTAL AREA   | 721.83 SQ.FT. | 67.06 SQ.M. |

#### UNIT 02 & 11 | LEVEL 02-06

| SUITE AREA   | 697.29 SQ.FT. | 64.78 SQ.M. |
|--------------|---------------|-------------|
| BALCONY AREA | 26.05 SQ.FT.  | 2.42 SQ.M.  |
| TOTAL AREA   | 723.34 SQ.FT. | 67.20 SQ.M. |

#### UNIT 02 | LEVEL 01, 07 & 08-13

| SUITE AREA   | 696.96 SQ.FT. | 64.75 SQ.M. |
|--------------|---------------|-------------|
| BALCONY AREA | 26.37 SQ.FT.  | 2.45 SQ.M.  |
| TOTAL AREA   | 723.33 SQ.FT. | 67.20 SQ.M. |

KEY PLAN - TOWER I

LEVEL 01

LEVEL 02-06