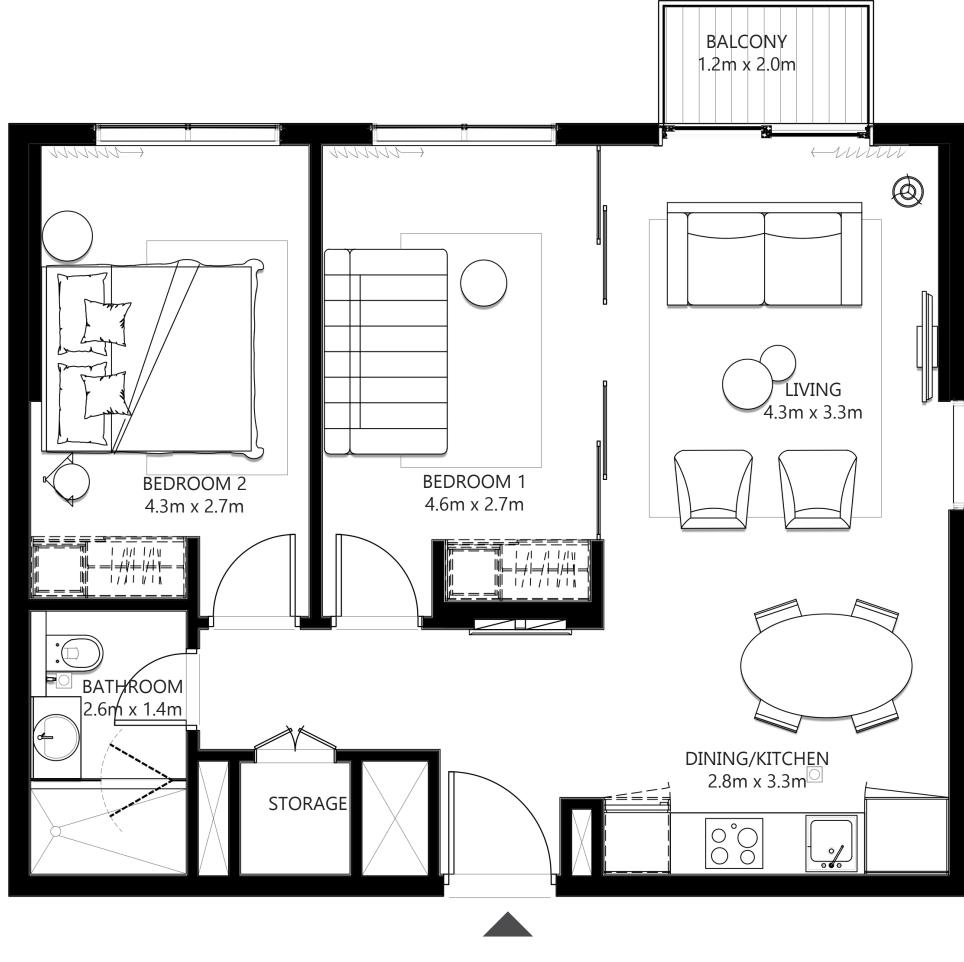

#### UNIT 04 | LEVEL 01, 07, 08-13

| SUITE AREA   | 460.59 SQ.FT. | 42.79 SQ.M. |  |
|--------------|---------------|-------------|--|
| BALCONY AREA | 26.37 SQ.FT.  | 2.45 SQ.M.  |  |
| TOTAL AREA   | 486.96 SQ.FT. | 45.24 SQ.M. |  |

#### UNIT 04 &13 | LEVEL 02-06

| SUITE AREA   | 460.91SQ.FT.  | 42.82 SQ.M. |
|--------------|---------------|-------------|
| BALCONY AREA | 26.05 SQ.FT.  | 2.42 SQ.M.  |
| TOTAL AREA   | 486.96 SQ.FT. | 45.24 SQ.M. |

#### UNIT 14 | LEVEL 02-06

| SUITE AREA   | 459.62 SQ.FT. | 42.70 SQ.M. |
|--------------|---------------|-------------|
| BALCONY AREA | 26.05 SQ.FT.  | 2.42 SQ.M.  |
| TOTAL AREA   | 485.67 SQ.FT. | 45.12 SQ.M. |