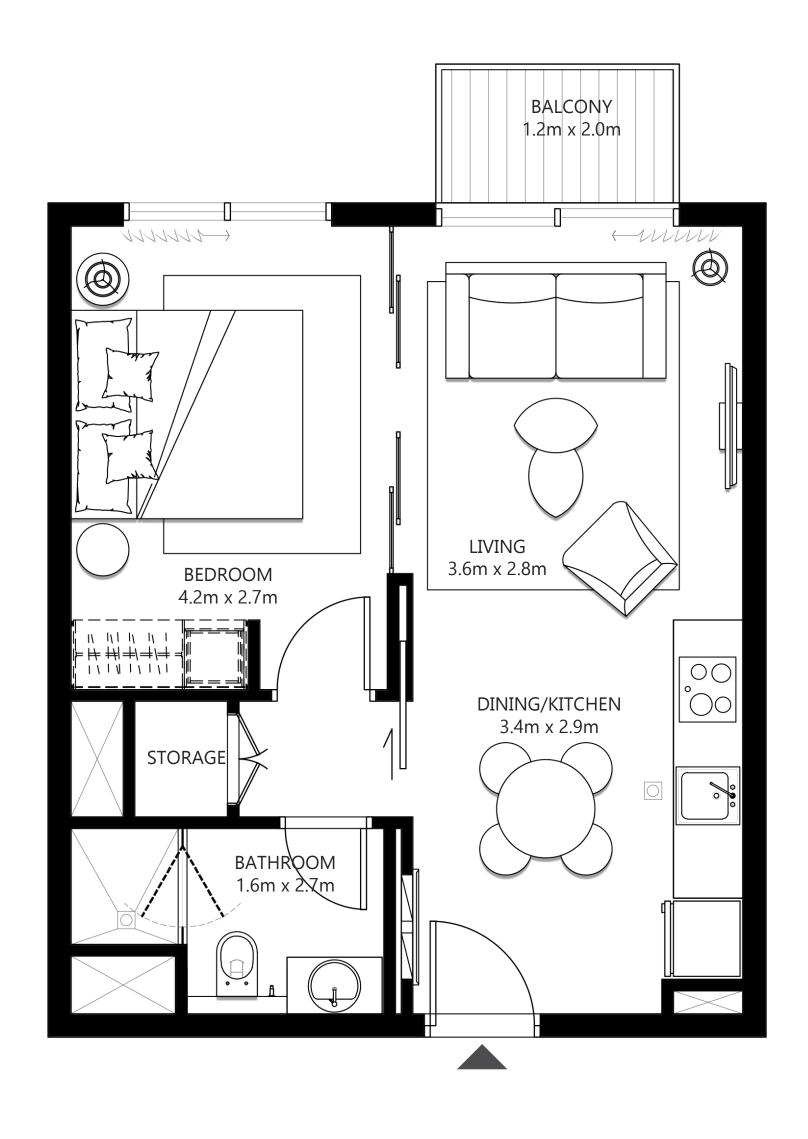

## COLLECTIVE TOWER I 1 BEDROOM

#### UNIT 04 &13 | LEVEL 02-06

| SUITE AREA   | 460.91SQ.FT.  | 42.82 SQ.M. |
|--------------|---------------|-------------|
| BALCONY AREA | 26.05 SQ.FT.  | 2.42 SQ.M.  |
| TOTAL AREA   | 486.96 SQ.FT. | 45.24 SQ.M. |

#### UNIT 14 | LEVEL 02-06

| SUITE AREA   | 459.62 SQ.FT. | 42.70 SQ.M. |
|--------------|---------------|-------------|
| BALCONY AREA | 26.05 SQ.FT.  | 2.42 SQ.M.  |
| TOTAL AREA   | 485.67 SQ.FT. | 45.12 SQ.M. |