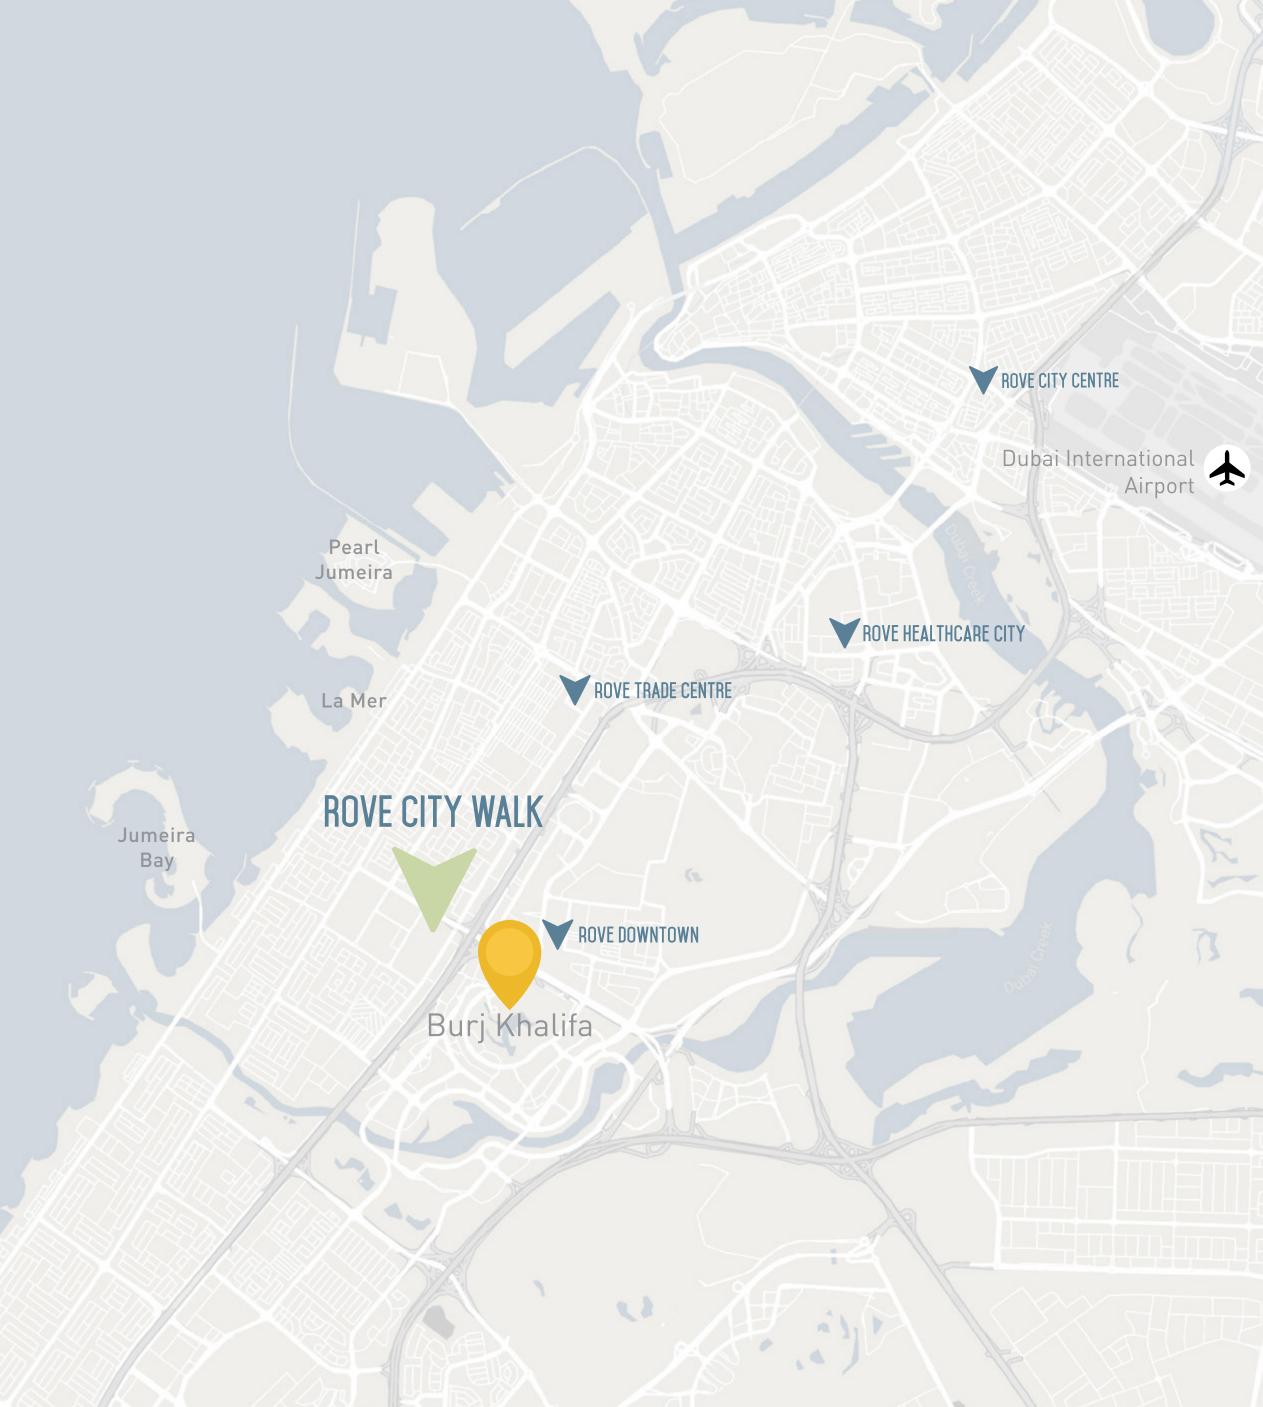

## LOCATED AT THE EPICENTRE

Rove City Walk will be ideally located in the dynamic district of City Walk, making it the perfect location for tourists and business travellers alike.

Situated in City Walk

10 Minutes to The Dubai Fountain

Directly opposite Dubai Arena

10 Minutes to Dubai Opera

5 Minutes to Burj Khalifa Downtown Dubai

5 Minutes to The Dubai Mall

10 minutes to La Mer in Jumeirah

Dubai Int' Airport