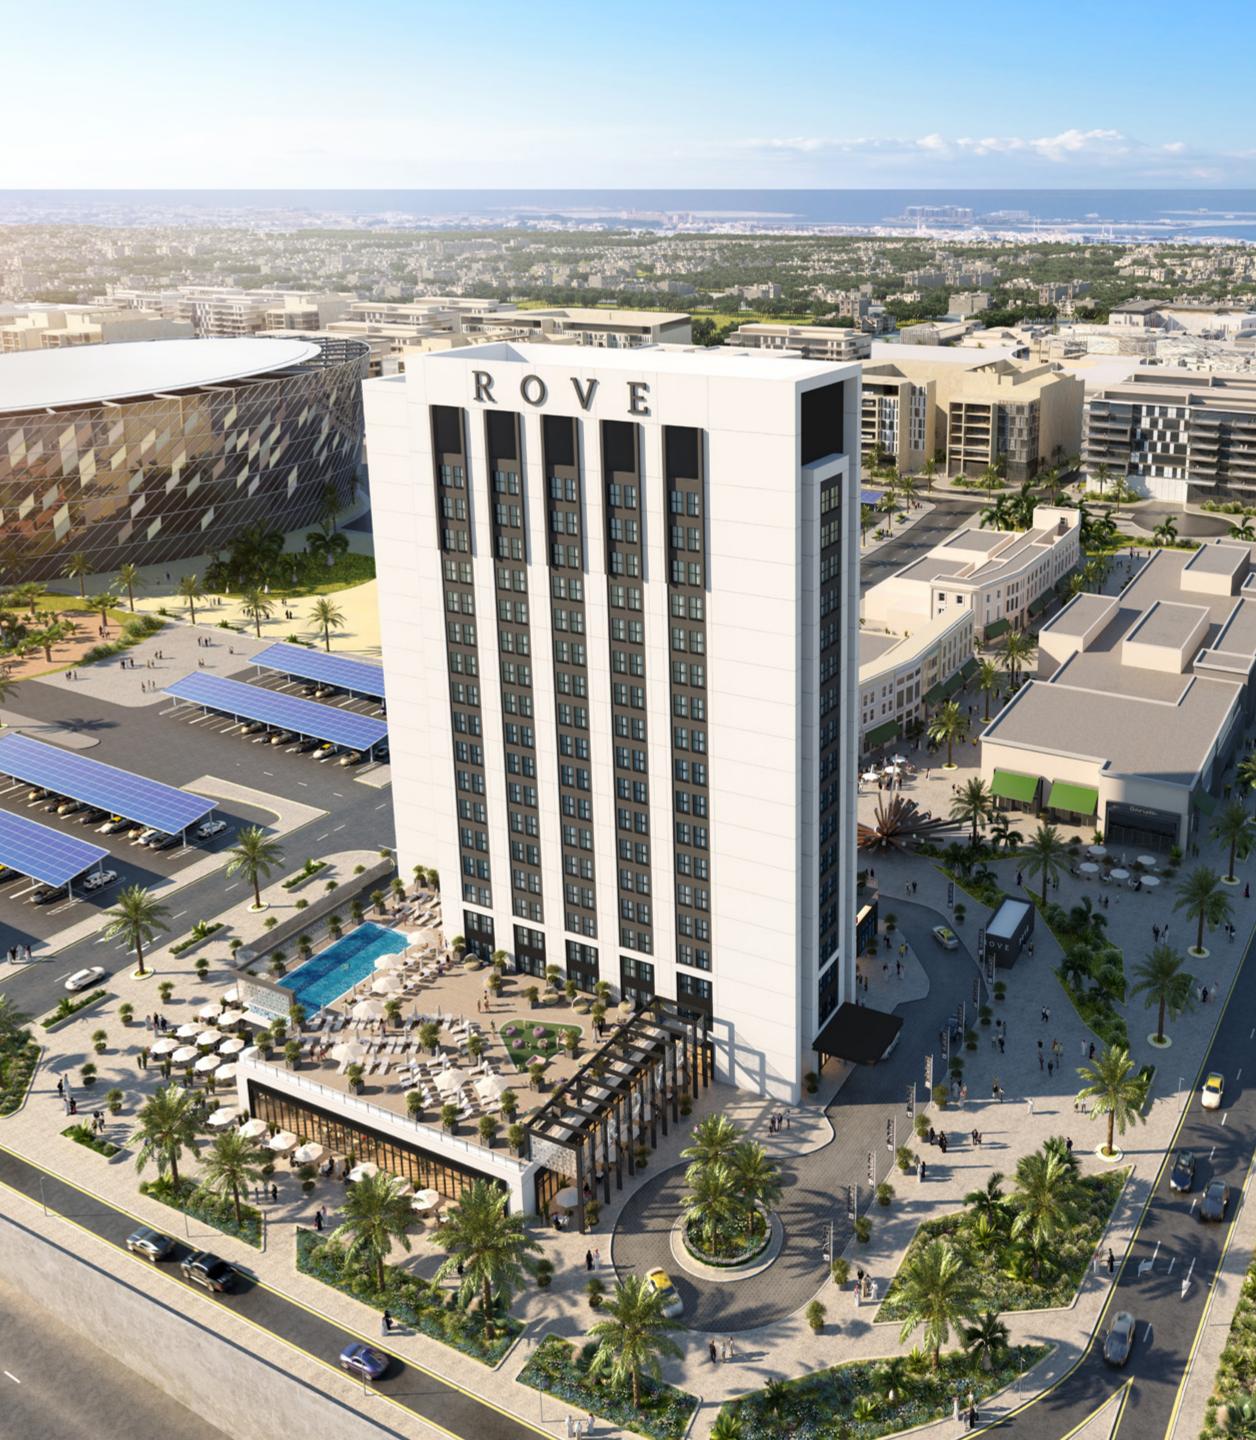

## ROVE CITY WALK

0

## LOCATED AT THE EPICENTRE

Rove City Walk will be ideally located in the dynamic district of City Walk, making it the perfect location for tourists and business travellers alike.

Situated in City Walk

10 Minutes to The Dubai Fountain

Directly opposite Dubai Arena

10 Minutes to Dubai Opera

5 Minutes to Burj Khalifa Downtown Dubai

5 Minutes to The Dubai Mall

10 minutes to La Mer in Jumeirah

Dubai Int' Airport