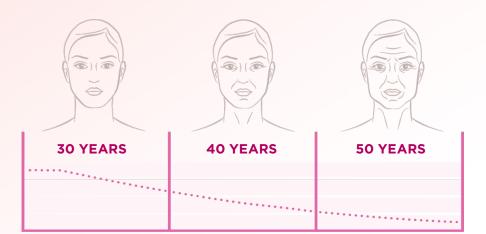

Each decade, your skin loses up to **30% of its collagen**. Loss of collagen and elastin causes skin to appear loose, dull and saggy.