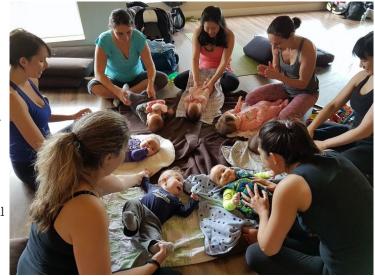

## Mom-to-Mom PeerInfant/Child CPR Support

Seminars and resources to help In short, women supporting women. Join in to connect with fundamentals for the babies and of preterm infants as you other moms navigating motherhood and everything inbetween.