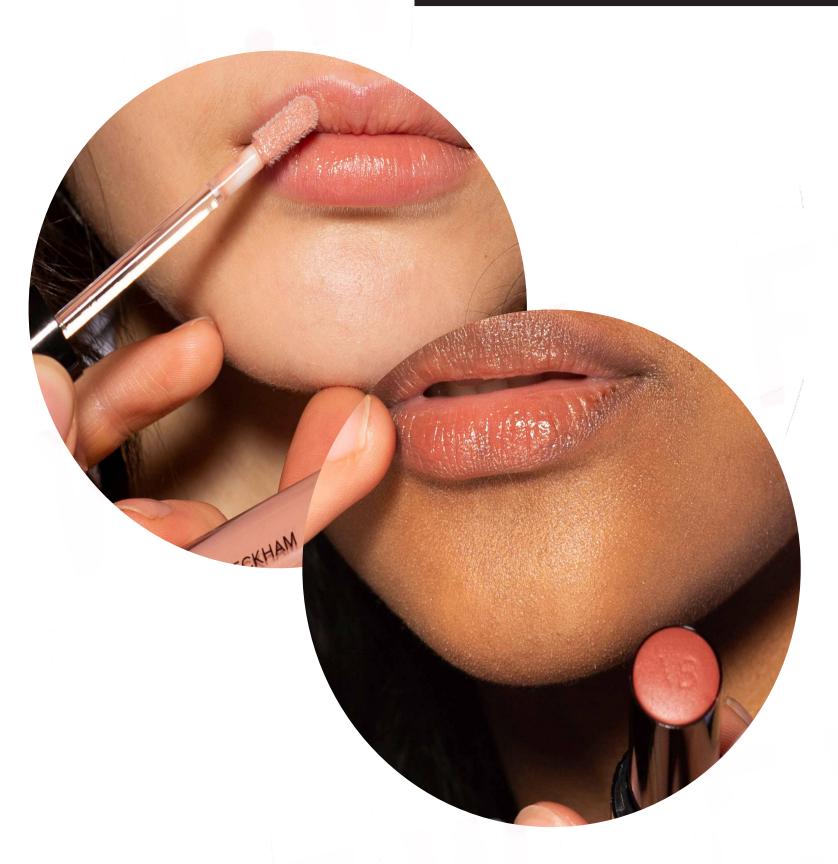

## **Beauty Moments**

The Autumn Winter 2022 makeup look was a lesson in mastering a natural, effortless glow, celebrating the individual beauty of this season's women. The skin was prepped and primed, the eyes were brightened, and a light layer of gloss was applied to the lips.