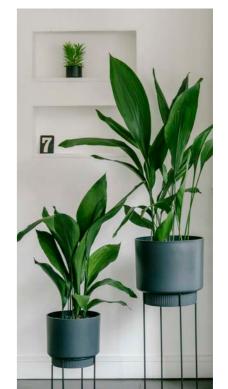

# THE HAVANA COLLECTION

The bathroom will feel like a luxury spa where leafy Ferns and Asplenium will thrive.

A tempting array of greenery adds interest and texture to the kitchen and dining area, featuring unusual and

exciting plants such as the Blue Star Fern, Fatsia Japonica and Baccifera Oasis.