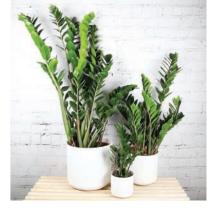

A bespoke arrangement of plants will greet you on your arrival home, with minimal and structural Snake Plants and glossy ZZ Plants providing a gorgeous array of foliage in the living area.

Peace Lilies are essential for relaxation and their air-purifying properties and clean aesthetic lend themselves perfectly to the bedroom.

#### LIVING AREA

| Small  | Chinese Money Plant     | W14cm |
|--------|-------------------------|-------|
| Small  | Small Snake             | W13cm |
| Medium | ZZ                      | W17cm |
| Tall   | ZZ                      | W27cm |
| Tall   | Ficus Binnendijkii Alli | W21cm |