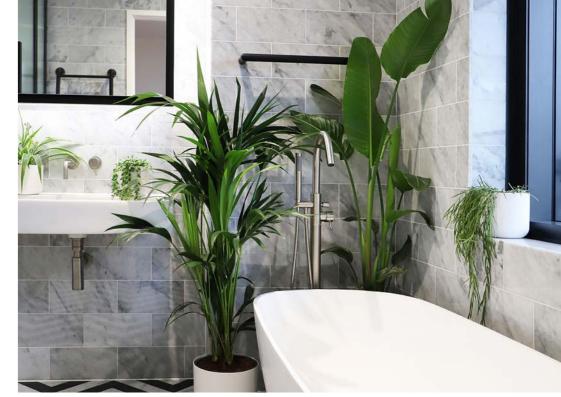

The bathroom will feel like a luxury spa where leafy Ferns and Asplenium will thrive.

A tempting array of greenery adds interest and texture to the kitchen and dining area, featuring unusual and

exciting plants such as the Blue Star Fern, Fatsia Japonica and Baccifera Oasis.

Texture abounds in the bathroom, with the beautiful Dracaena Lemon & Lime and Kentia Palm.

Your kitchen area will be enhanced by an attractive array of plants of all shapes and sizes — from the

cascading String of Hearts to the iconic Prayer Plant, your easy-care plant collection will add interest and intrigue.