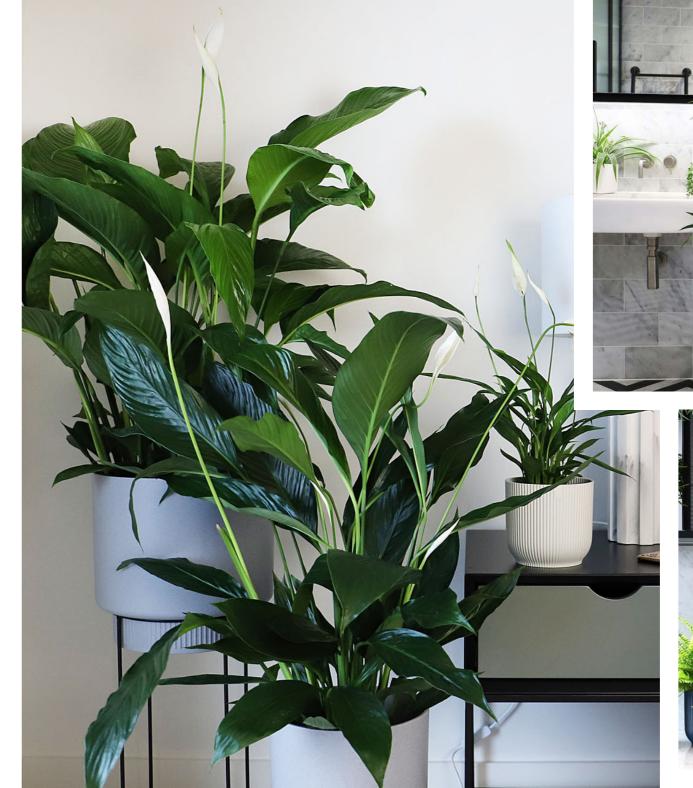

A bespoke arrangement of plants will greet you on your arrival home, with minimal and structural Snake Plants and glossy ZZ Plants providing a gorgeous array of foliage in the living area.

Peace Lilies are essential for relaxation and their air-purifying properties and clean aesthetic lend themselves perfectly to the bedroom.