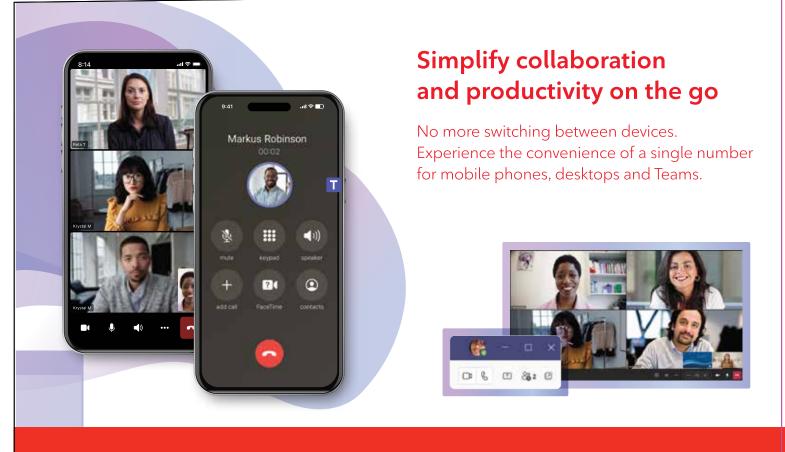

### Streamline collaboration and productivity

Get the convenience of a single phone number for mobile, desktop and Teams devices. Make and receive calls natively on your mobile phone or transfer them into Teams for collaboration on the go. Or seamlessly turn your phone call into a presentation. Plus, access unified call history, voicemail and "In a call" status.

rogers.com

Streamline collaboration and productivity

Get the convenience of a single phone number for mobile, desktop and Teams devices. Make and receive calls natively on your mobile phone or transfer them into Teams for collaboration on the go. Or seamlessly turn your phone call into a presentation. Plus, access unified call history, voicemail and "In a call" status.