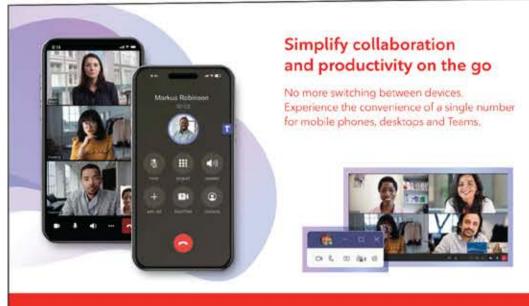

### Streamline collaboration and productivity

Get the convenience of a single phone number for mobile, desktop and Teams devices. Make and receive calls natively on your mobile phone or transfer them into Teams for collaboration on the go. Or seamlessly turn your phone call into a presentation. Plus, access unified call history, voicemail and "In a call" status.

rogers.com

Streamline collaboration and productivity

Get the convenience of a single phone number for mobile, desktop and Teams devices. Make and receive calls natively on your mobile phone or transfer them into Teams for collaboration on the go. Or seamlessly turn your phone call into a presentation. Plus, access unified call history, voicemail and "In a call" status.