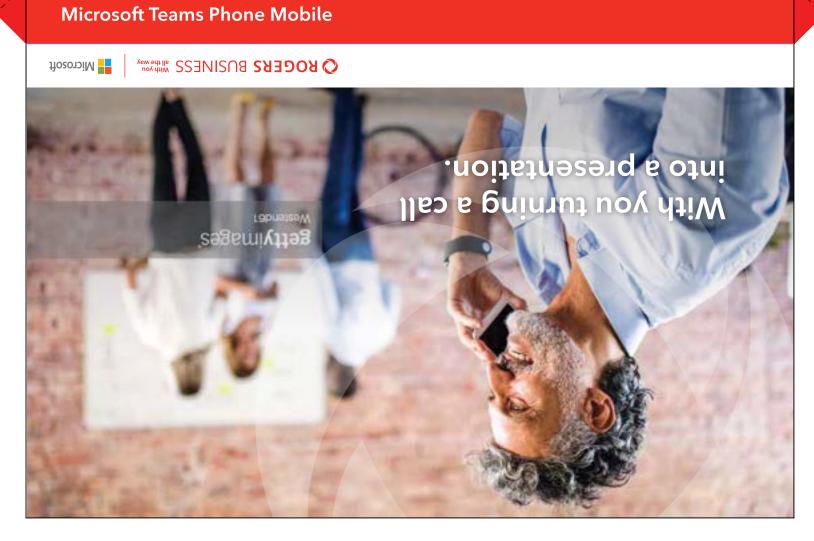

### Streamline collaboration and productivity

Get the convenience of a single phone number for mobile, desktop and Teams devices. Make and receive calls natively on your mobile phone or transfer them into Teams for collaboration on the go. Or seamlessly turn your phone call into a presentation. Plus, access unified call history, voicemail and "In a call" status.

rogers.com

Streamline collaboration and productivity

Get the convenience of a single phone number for mobile, desktop and Teams devices. Make and receive calls natively on your mobile phone or transfer them into Teams for collaboration on the go. Or seamlessly turn your phone call into a presentation. Plus, access unified call history, voicemail and "In a call" status.