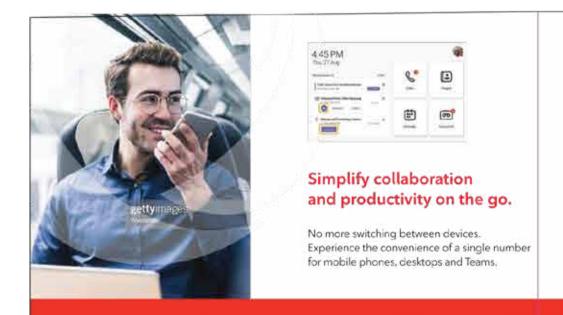

### Streamline collaboration and productivity

Get the convenience of a single phone number for mobile, desktop and Teams devices. Make and receive calls natively on your mobile phone or transfer them into Teams for collaboration on the go. Or seamlessly turn your phone call into a presentation. Plus, access unified call history, voicemail and "In a call" status.

rogers.com

Streamline collaboration and productivity

Get the convenience of a single phone number for mobile, desktop and Teams devices. Make and receive calls natively on your mobile phone or transfer them into Teams for collaboration on the go. Or seamlessly turn your phone call into a presentation. Plus, access unified call history, voicemail and "In a call" status.