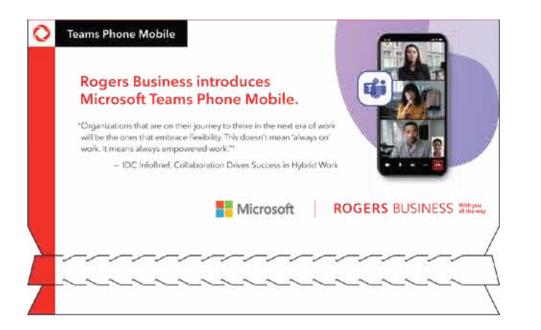

# ROGERS BUSINESS Microsoft Teams Phone Mobile DM - Option 1

With Teams Phone Mobile, seamlessly connect from anywhere across devices — with one business phone number.

To thrive in the new era of hybrid work, it's becoming increasingly important to deliver flexibility. But this doesn't mean "always on" work — it means "always empowered" work to accommodate all the ways we collaborate. Today's Canadian enterprises can drive productivity on the go, by simplifying and unifying business processes.

## \$11.1 million

net savings over three years

With Teams Phone Mobile, seamlessly connect from anywhere across devices – with one business phone number.

To thrive in the new era of hybrid work, it's becoming increasingly important to deliver flexibility. But this doesn't mean "always on" work – it means "always empowered" work to accommodate all the ways we collaborate. Today's Canadian enterprises can drive productivity on the go, by simplifying and unifying business processes.

Now you can fully integrate calling capabilities into your broader collaboration platforms – across devices and Teams – to enable your team to increase efficiency and effectiveness, wherever they work.