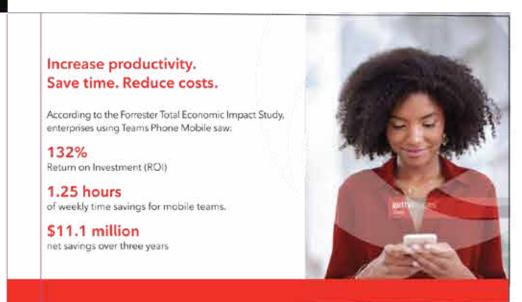

## Increase productivity. Save time. Reduce costs.

According to the Forrester Total Economic Impact Study, enterprises using Teams Phone Mobile saw:

## 132%

Return on Investment (ROI)

## **1.25** hours

of weekly time savings for mobile teams.

## \$11.1 million

net savings over three years

With Teams Phone Mobile, seamlessly connect from anywhere across devices – with one business phone number.

To thrive in the new era of hybrid work, it's becoming increasingly important to deliver flexibility. But this doesn't mean "always on" work – it means "always empowered" work to accommodate all the ways we collaborate. Today's Canadian enterprises can drive productivity on the go, by simplifying and unifying business processes.