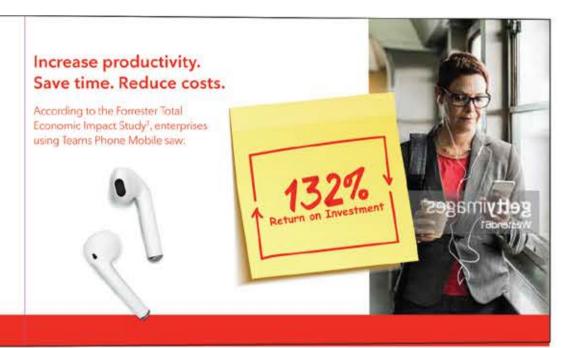

## Increase productivity. Save time. Reduce costs.

According to the Forrester Total Economic Impact Study, enterprises using Teams Phone Mobile saw:

## 132%

Return on Investment (ROI)

# Increase productivity. Save time. Reduce costs.

According to the Forrester Total Economic Impact Study<sup>2</sup>, enterprises using Teams Phone Mobile saw: