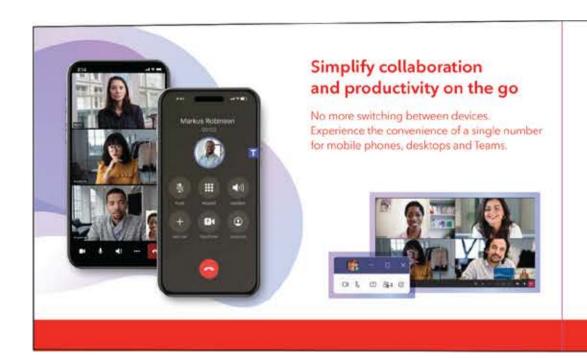

### Streamline collaboration and productivity

Get the convenience of a single phone number for mobile, desktop and Teams devices. Make and receive calls natively on your mobile phone or transfer them into Teams for collaboration on the go. Or seamlessly turn your phone call into a presentation. Plus, access unified call history, voicemail and "In a call" status.

rogers.com

Streamline collaboration and productivity

Get the convenience of a single phone number for mobile, desktop and Teams devices. Make and receive calls natively on your mobile phone or transfer them into Teams for collaboration on the go. Or seamlessly turn your phone call into a presentation. Plus, access unified call history, voicemail and "In a call" status.