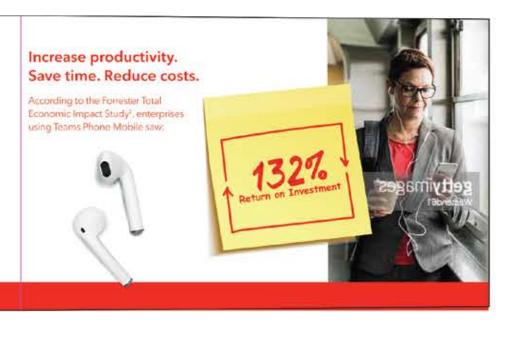

## Increase productivity. Save time. Reduce costs.

According to the Forrester Total Economic Impact Study, enterprises using Teams Phone Mobile saw:

## 132%

Return on Investment (ROI)