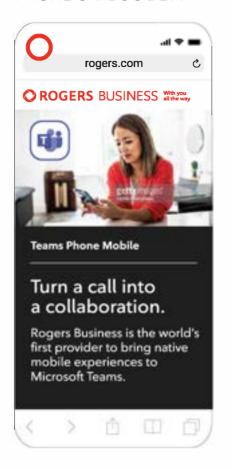

### INSIDE REVEAL 2 - PROD FEATS

rogers.com

With **Teams Phone Mobile** , you can fully integrate calling capabilities into your broader collaboration platforms - across devices and Teams - to enable your team to increase efficiency and effectiveness, wherever they work.