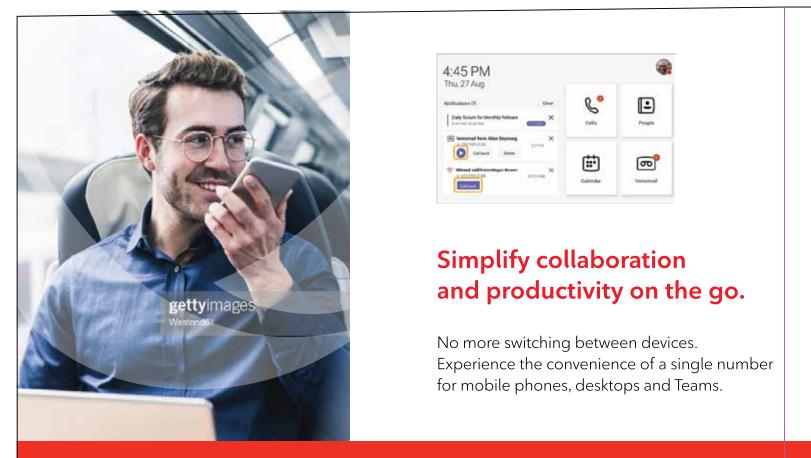

### Streamline collaboration and productivity

Get the convenience of a single phone number for mobile, desktop and Teams devices. Make and receive calls natively on your mobile phone or transfer them into Teams for collaboration on the go. Or seamlessly turn your phone call into a presentation. Plus, access unified call history, voicemail and "In a call" status.

rogers.com

Streamline collaboration and productivity

Get the convenience of a single phone number for mobile, desktop and Teams devices. Make and receive calls natively on your mobile phone or transfer them into Teams for collaboration on the go. Or seamlessly turn your phone call into a presentation. Plus, access unified call history, voicemail and "In a call" status.