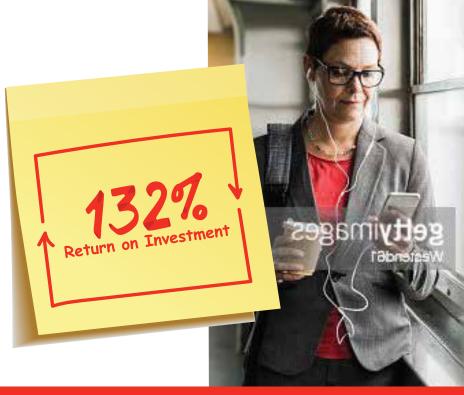

## Increase productivity. Save time. Reduce costs.

According to the Forrester Total Economic Impact Study, enterprises using Teams Phone Mobile saw:

## 132%

Return on Investment (ROI)