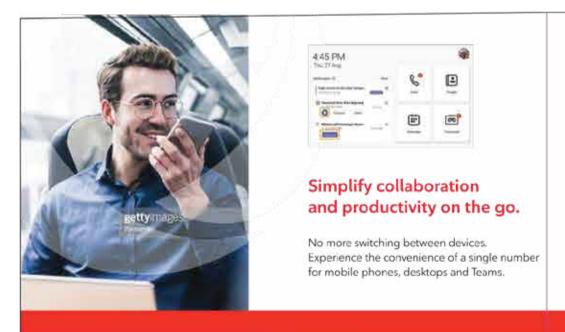

### Streamline collaboration and productivity

Get the convenience of a single phone number for mobile, desktop and Teams devices. Make and receive calls natively on your mobile phone or transfer them into Teams for collaboration on the go. Or seamlessly turn your phone call into a presentation. Plus, access unified call history, voicemail and "In a call" status.

rogers.com

Streamline collaboration and productivity

Get the convenience of a single phone number for mobile, desktop and Teams devices. Make and receive calls natively on your mobile phone or transfer them into Teams for collaboration on the go. Or seamlessly turn your phone call into a presentation. Plus, access unified call history, voicemail and "In a call" status.