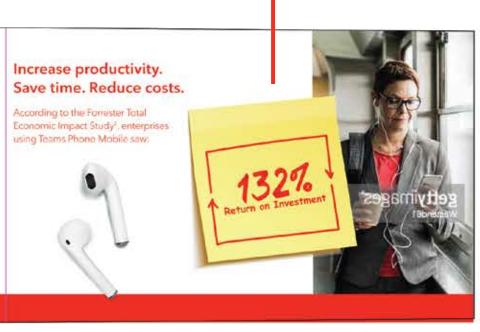

## Increase productivity. Save time. Reduce costs.

According to the Forrester Total Economic Impact Study, enterprises using Teams Phone Mobile saw:

## 132%

Return on Investment (ROI)