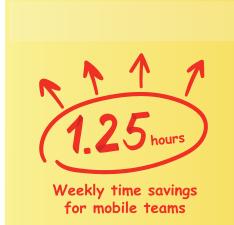

## Increase productivity. Save time. Reduce costs.

According to the Forrester Total Economic Impact Study, enterprises using Teams Phone Mobile saw:

## **1.25** hours

of weekly time savings for mobile teams.