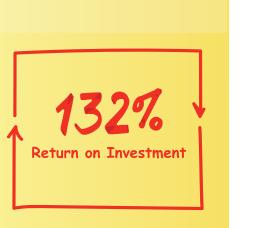

## Increase productivity. Save time. Reduce costs.

According to the Forrester Total Economic Impact Study, enterprises using Teams Phone Mobile saw:

## 132%

Return on Investment (ROI)