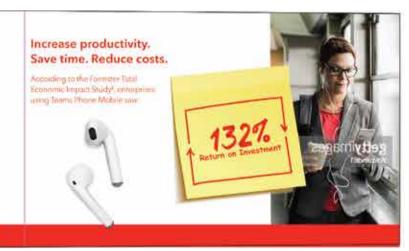

## Increase productivity. Save time. Reduce costs.

According to the Forrester Total Economic Impact Study, enterprises using Teams Phone Mobile saw:

## 132%

Return on Investment (ROI)