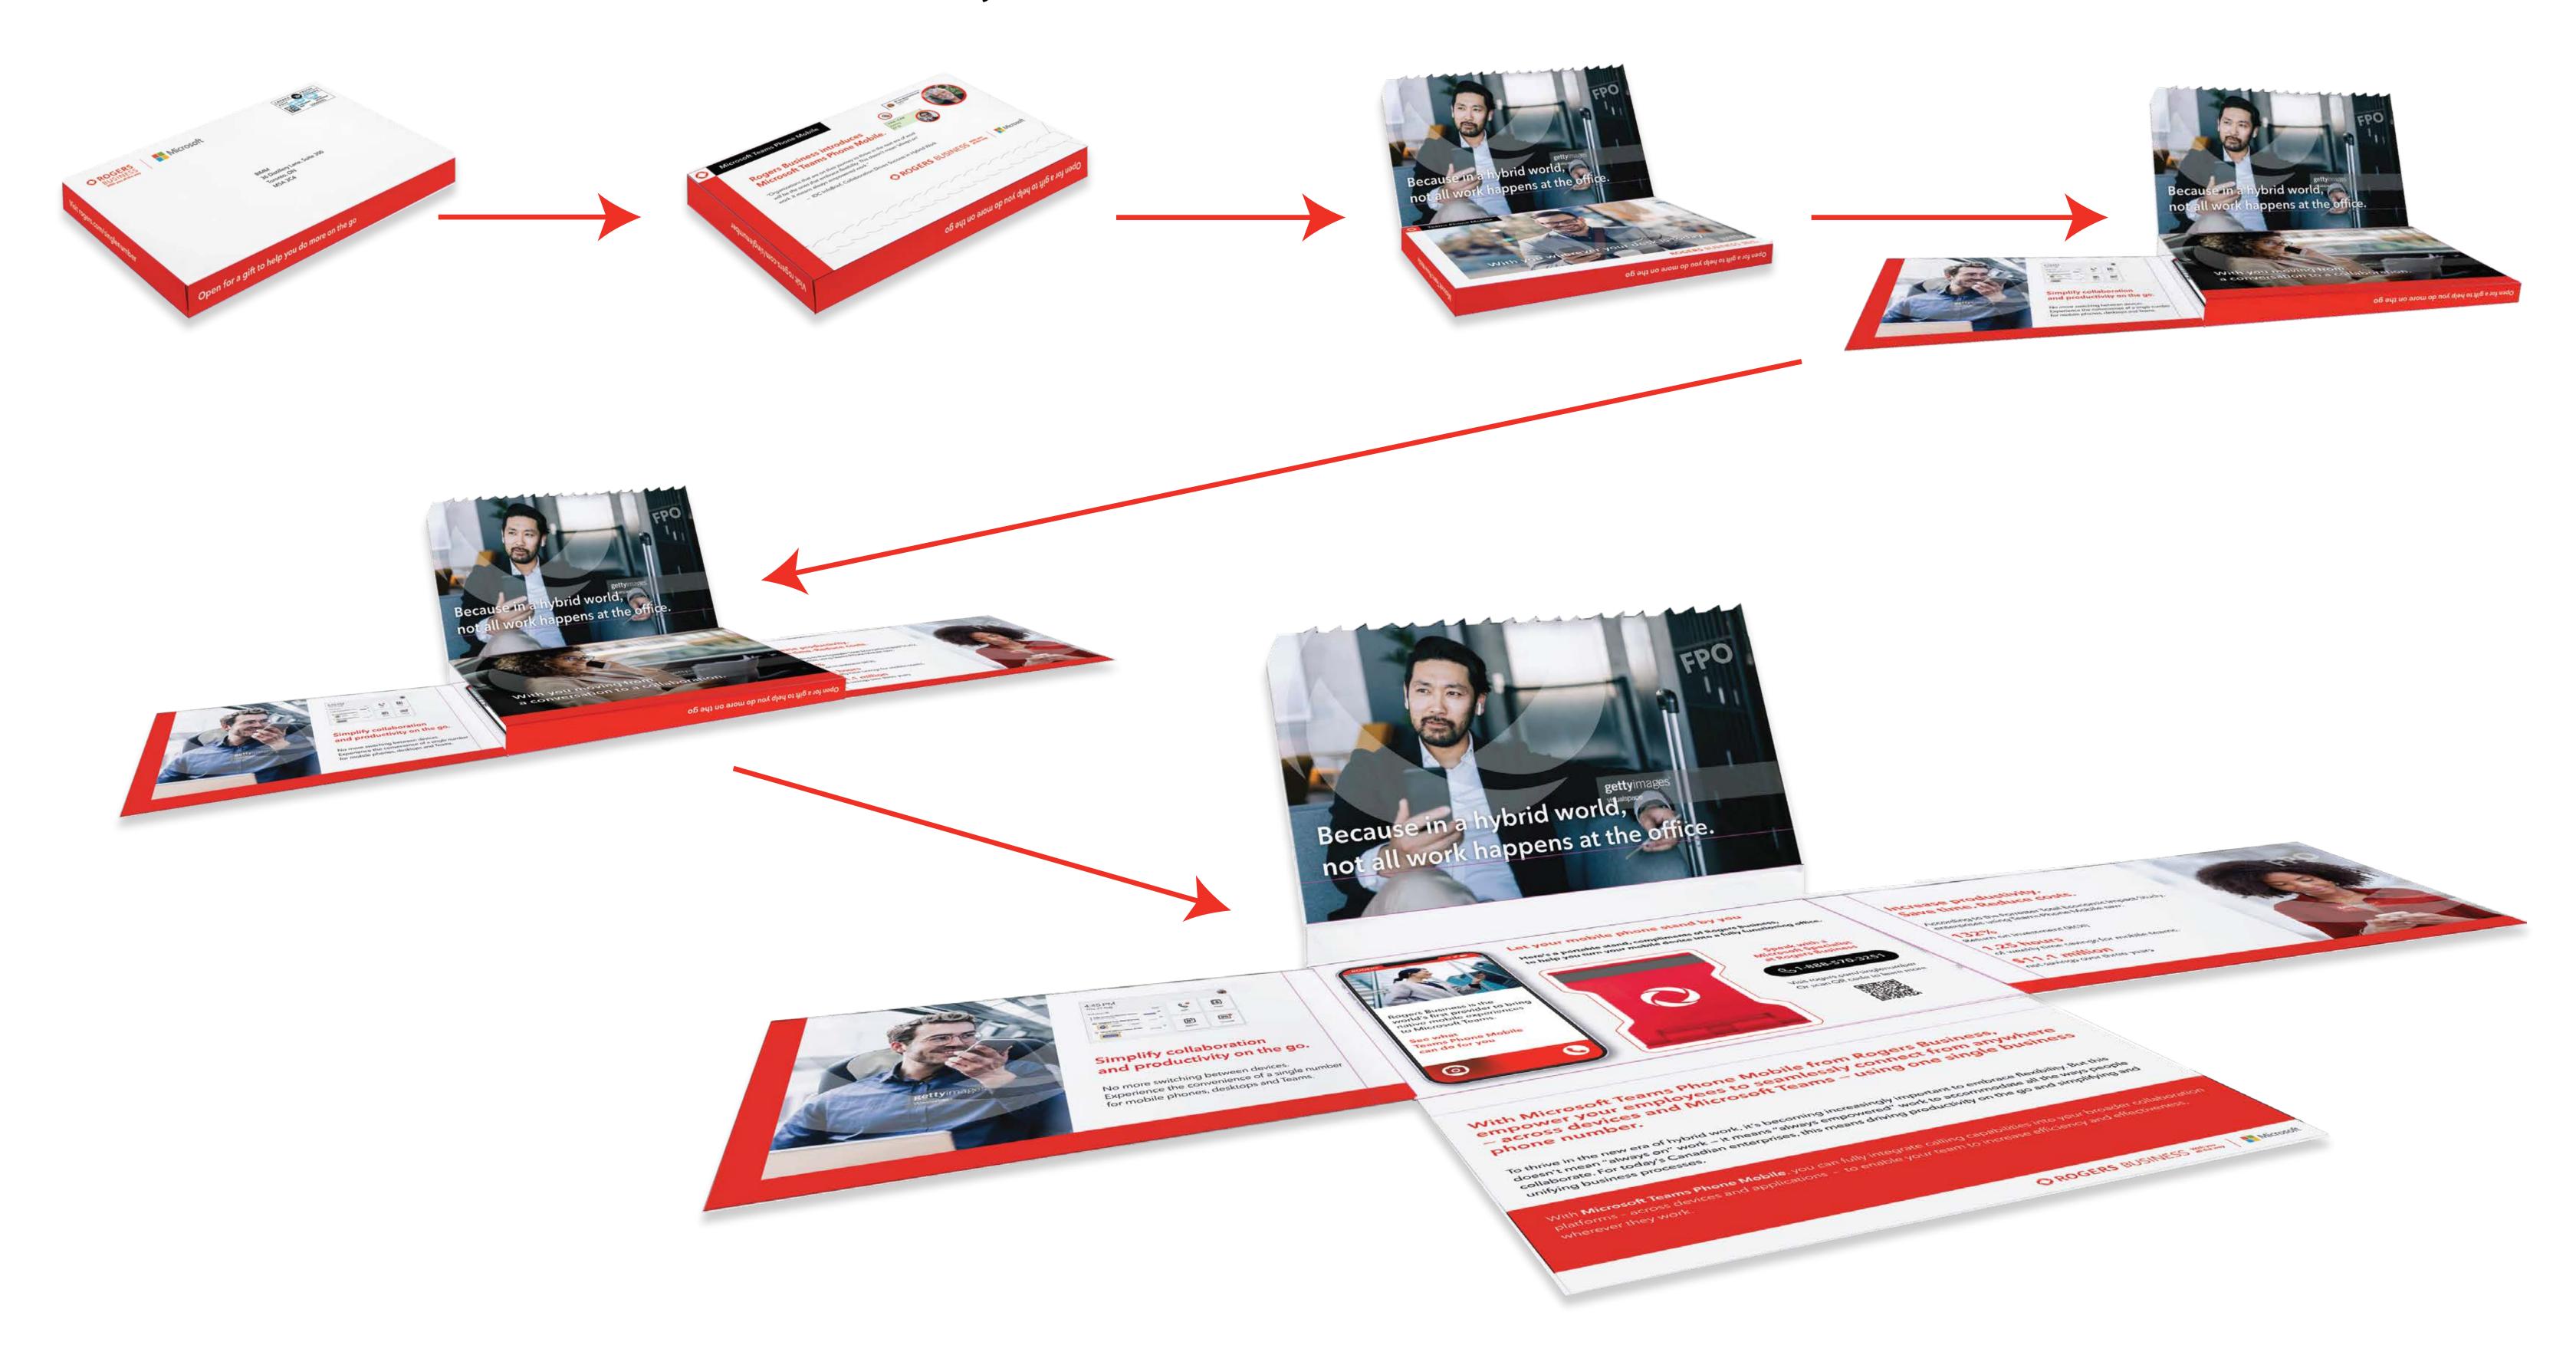

Sperad Missing Rog

Visit: rogers. Or scar

PHONE CARDS SIDE B

ROGERS BUSINESS
Microsoft Teams Phone Mobile DM – Communication Journey

# **ROGERS BUSINESS**

# Microsoft Teams Phone Mobile DM – Communication Journey

# Microsoft Teams Phone Mobile DM – Communication Journey

O ROGERS BUSINESS ### Microsoft