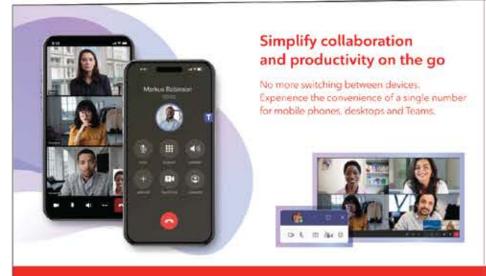

# ROGERS BUSINESS Microsoft Teams Phone Mobile DM - Option 1

With Teams Phone Mobile, seamlessly connect from anywhere across devices — with one business phone number.

To thrive in the new era of hybrid work, it's becoming increasingly important to deliver flexibility. But this doesn't mean "always on" work — it means "always empowered" work to accommodate all the ways we collaborate. Today's Canadian enterprises can drive productivity on the go, by simplifying and unifying business processes.

Now you can fully integrate colling capabilities, into your broader collaboration of actions. Across devices and Times — to an all line your trem to increase all centry and a first mass of a small line your trem to increase all centry and a first mass of a small line your trem to increase all centry and a first mass of a small line your trem to increase all centry and a first mass of a small line your trem to increase all centry and a first mass of a small line your trem to increase all centry and a first mass of a small line your trem to increase all centry and a first mass of a small line your trem to increase all centry and a first mass of a small line way.