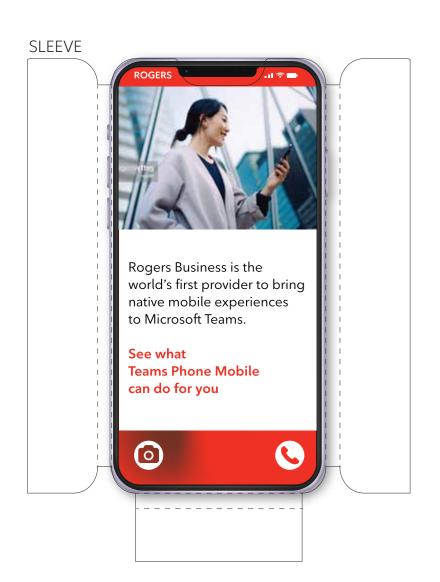

**○ ROGERS** BUSINESS With you all the way Microsoft

Rogers Business is the

to Microsoft Teams.

**Teams Phone Mobile** 

can do for you

world's first provider to bring

native mobile experiences

### ACCORDIAN BROCHURE SIDE A

simplify collaboration and world's first provider to bring productivity on the go and native mobile experiences empower your teams to stay connected from anywhere. Now you can integrate mobile calling with Teams and move calls seamlessly across devices with