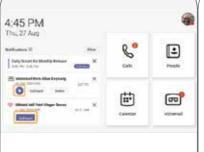

### Streamline collaboration and productivity

Get the convenience of a single phone number for mobile, desktop and Teams devices. Make and receive calls natively on your mobile phone or transfer them into Teams for collaboration on the go. Or seamlessly turn your phone call into a presentation. Plus, access unified call history, voicemail and "In a call" status.

rogers.com

Streamline collaboration and productivity

Get the convenience of a single phone number for mobile, desktop and Teams devices. Make and receive calls natively on your mobile phone or transfer them into Teams for collaboration on the go. Or seamlessly turn your phone call into a presentation. Plus, access unified call history, voicemail and "In a call" status.