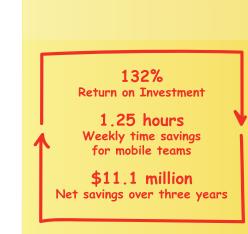

## Increase productivity. Save time. Reduce costs.

According to the Forrester Total Economic Impact Study, enterprises using Teams Phone Mobile saw:

## 132%

Return on Investment (ROI)

## **1.25** hours

of weekly time savings for mobile teams.

## \$11.1 million

net savings over three years

With Teams Phone Mobile, seamlessly connect from anywhere across devices – with one business phone number.

To thrive in the new era of hybrid work, it's becoming increasingly important to deliver flexibility. But this doesn't mean "always on" work – it means "always empowered" work to accommodate all the ways we collaborate. Today's Canadian enterprises can drive productivity on the go, by simplifying and unifying business processes.

# Increase productivity. Save time. Reduce costs.

According to the Forrester Total Economic Impact Study<sup>2</sup>, enterprises using Teams Phone Mobile saw: