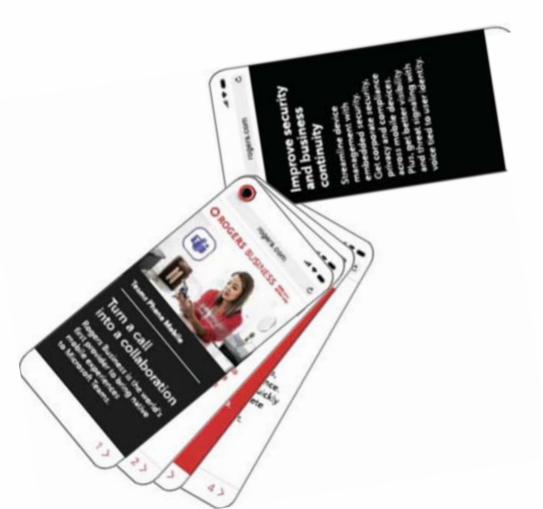

# 20294 TPM DM – SLEEVE AND CARDS/MINI BROCHURE

### ACCORDIAN BROCHURE SIDE A

simplify collaboration and world's first provider to bring productivity on the go and native mobile experiences empower your teams to stay connected from anywhere. Now you can integrate mobile calling with Teams and move calls seamlessly across devices with

one business phone number.

### Streamline collaboration and productivity

Get the convenience of a single phone number for mobile, desktop and Teams devices. Make and receive calls natively on your mobile phone or transfer them into Teams for collaboration on the go. Or seamlessly turn your phone call into a presentation. Plus, access unified call history, voicemail and "In a call" status.

### Improve security and business continuity

Streamline device managemen with embedded security. Get corporate security, privacy and compliance across mobile devices. Plus, get better visibility and threat signaling with voice tied to user identity.

### Increase employee happiness and performance

Create more flexibility for employees working from the office, home and everywhere in between. Simplify communication with one business number and enable your teams to do more from anywhere on their mobile devices.

Experience Teams Phone Mobile. Only with Rogers Business.

Visit rogers.com/singlenumber Or scan QR code to learn more