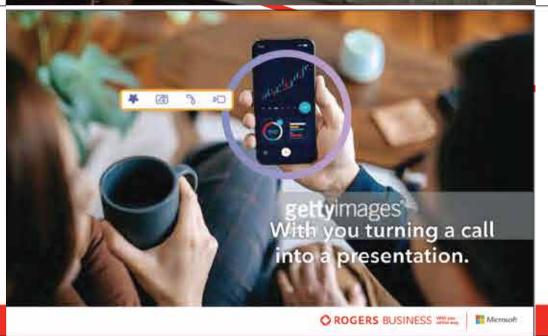

### Streamline collaboration and productivity

Get the convenience of a single phone number for mobile, desktop and Teams devices. Make and receive calls natively on your mobile phone or transfer them into Teams for collaboration on the go. Or seamlessly turn your phone call into a presentation. Plus, access unified call history, voicemail and "In a call" status.

rogers.com

Streamline collaboration and productivity

Get the convenience of a single phone number for mobile, desktop and Teams devices. Make and receive calls natively on your mobile phone or transfer them into Teams for collaboration on the go. Or seamlessly turn your phone call into a presentation. Plus, access unified call history, voicemail and "In a call" status.