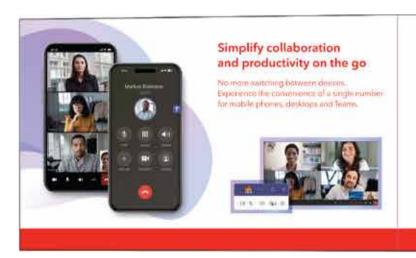

### ACCORDIAN BROCHURE SIDE A

simplify collaboration and world's first provider to bring productivity on the go and native mobile experiences empower your teams to stay connected from anywhere. Now you can integrate mobile calling with Teams and move calls seamlessly across devices with

### Streamline collaboration and productivity

Get the convenience of a single phone number for mobile, desktop and Teams devices. Make and receive calls natively on your mobile phone or transfer them into Teams for collaboration on the go. Or seamlessly turn your phone call into a presentation. Plus, access unified call history, voicemail and "In a call" status.