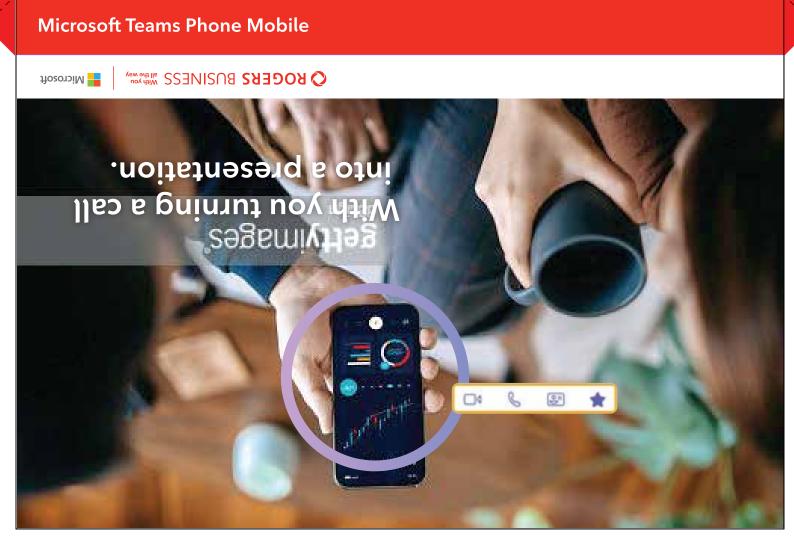

### Streamline collaboration and productivity

Get the convenience of a single phone number for mobile, desktop and Teams devices. Make and receive calls natively on your mobile phone or transfer them into Teams for collaboration on the go. Or seamlessly turn your phone call into a presentation. Plus, access unified call history, voicemail and "In a call" status.

rogers.com

Streamline collaboration and productivity

Get the convenience of a single phone number for mobile, desktop and Teams devices. Make and receive calls natively on your mobile phone or transfer them into Teams for collaboration on the go. Or seamlessly turn your phone call into a presentation. Plus, access unified call history, voicemail and "In a call" status.