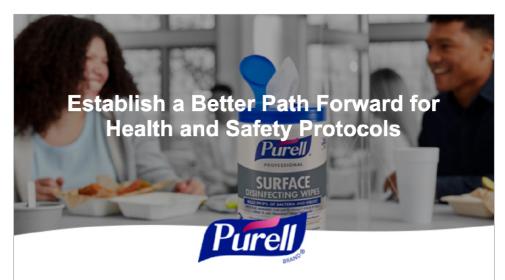

## Which surface products are best for classrooms? The difference is right on the label.

You may be surprised to learn that many common surface products come with risks. Possible lung irritation. Requirements to wear gloves. It's all right on the label if you know where to look. Download our free education eBook to learn more about EPA toxicity ratings.

No need to worry about labels with the PURELL® brand. Our Surface Disinfecting Spray and Wipes have no precautionary statements, so teachers and staff can use them with confidence.

NO PRECAUTIONARY

**NO HARSH** 

Download Education eBook Now

As your trusted partner, the PURELL® brand can provide the peace of mind that your students and staff members need. Read more about how our products can make a difference in your school or reach out with your questions and challenges through a personal consultation today.