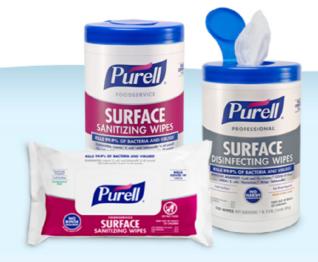

No need to worry about labels with the PURELL® brand. Our Surface Disinfecting Spray and Wipes have no precautionary statements, so teachers and staff can use them with confidence.

NO PRECAUTIONARY

**NO HARSH** 

No need to worry about labels with the PURELL® brand. Our Surface Disinfecting Spray and Wipes have no precautionary statements, so educators and staff can use them with confidence.

NO GLOVES

Download Education eBook Now