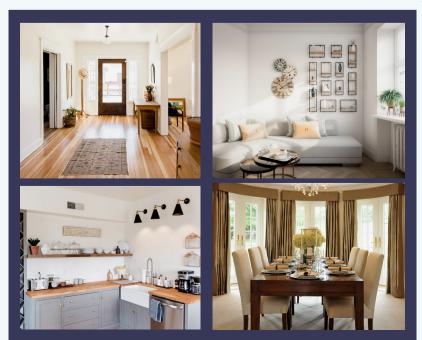

The impeccably renovated kitchen was completed in 2018 complimented with a farmhouse single basin sink. curated garden with back patio and outdoor furniture included with it's masterfully done interior.

Original hardwood floors and fireplace showcase the craftsmanship of this treasure one block from the bay.

A cozy curated garden adorns the back patio that is accessible from both the downstairs entrance and second floor stairs.

Sub-Zero refrigerator+freezer is available within the garage alcove.

The dining room sets naturally off the kitchen where accordion glass doors open to the private patio for a seamless indoor-outdoor flow.

4 bedrooms and 3 full bathrooms with a clawfoot tub in the ensuite master complete this rare gem with an iconic address.

## **Property Specifications:**

4 Bedrooms/3 Bathrooms with Master ensuite.

2,850 Square Feet

Full Kitchen Renovation in 2018

Beautifully Curated Backyard Garden