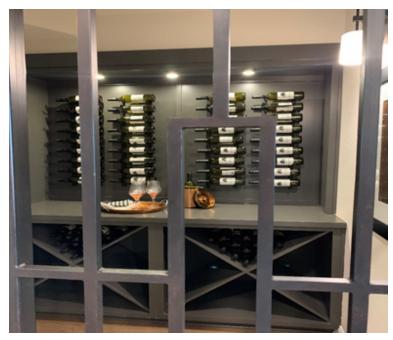

**Caption:** A wine rack accent wall in a Toll Brothers model home at Travisso in Leander. Is this a must-have for your new home? Toll Brothers homes in Travisso range from the \$400's to the \$800's. #homeinspo #leandertexas #customhome #masterplannedcommunity #texashomes <a href="https://www.newhomesource.com/learn/travisso-community-leander-texas/">https://www.newhomesource.com/learn/travisso-community-leander-texas/</a>