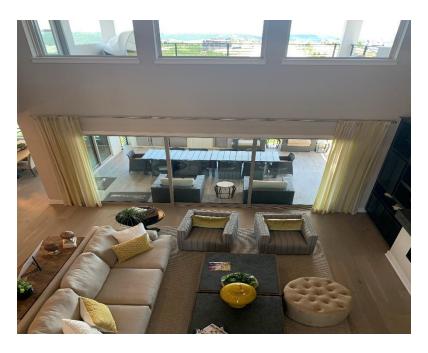

**Caption:** A two-story great room in a Taylor Morrison model home. Natural light is a new home must-have at the Travisso community in Leander, where Taylor Morrison homes range from the \$300's to the \$600's. #greatroom #openfloorplan #newconstruction #dreamhomes #texashomes

https://www.newhomesource.com/learn/travisso-community-leander-texas/

**Caption:** Start the morning right in a gorgeous new bedroom suite at Travisso, where homes start from the low \$300's. #bedroominspo #homesweethome #austinhomes #leandertexas #masterplannedcommunity