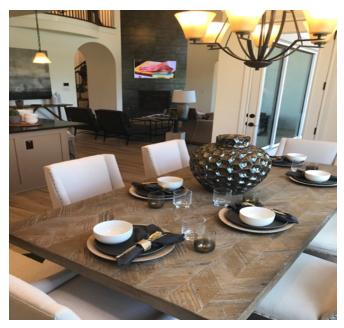

**Caption:** A dining room fit for a feast by Toll Brothers at Travisso in Leander. Toll Brothers homes in Travisso range from the \$400's to the \$800's. #newhome #leanderhomes #newconstruction #realestate #masterplannedcommunity