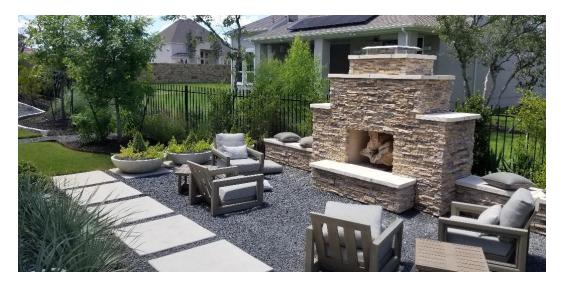

https://www.newhomesource.com/learn/travisso-community-leander-texas/

**Caption:** The backyard of a Toll Brothers model house, which includes a fireplace and seating area. Soak up the sun with a new Toll Brothers home at Travisso, ranging from the \$400's to the \$800's. #backyarddesign #leanderhomes #masterplannedcommunity #travissoaustin https://www.newhomesource.com/learn/travisso-community-leander-texas/