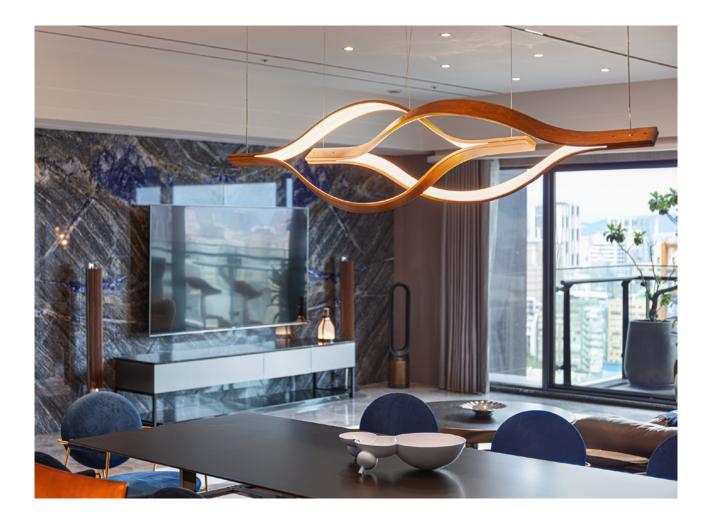

By using a large amount of gray color, comfort and spaciousness are added to home. The walls are built with wire brushed wood, which enriches the look of home with its rich texture, besides, it maintains consistency and unity in style. In public areas, the gray and white marble flooring visually enlarges space and creates modern ambience. The black marble with bule veins is used on TV wall to bring the refinement and splendor to home, moreover, the TV wall and the blue dining chairs naturally produce a cohesive feeling in home.

For entryway and kitchen flooring, splash marble with rough texture is utilized, which gives unique visual effects.

The wine cabinets allow the owners to store and display their collection as they wish, and the kitchen island can be used as mini bar, where the owners can enjoy wine and talk freely. Above dining table, the custom chandelier with unique shape symbolizes "One Family One Heart".