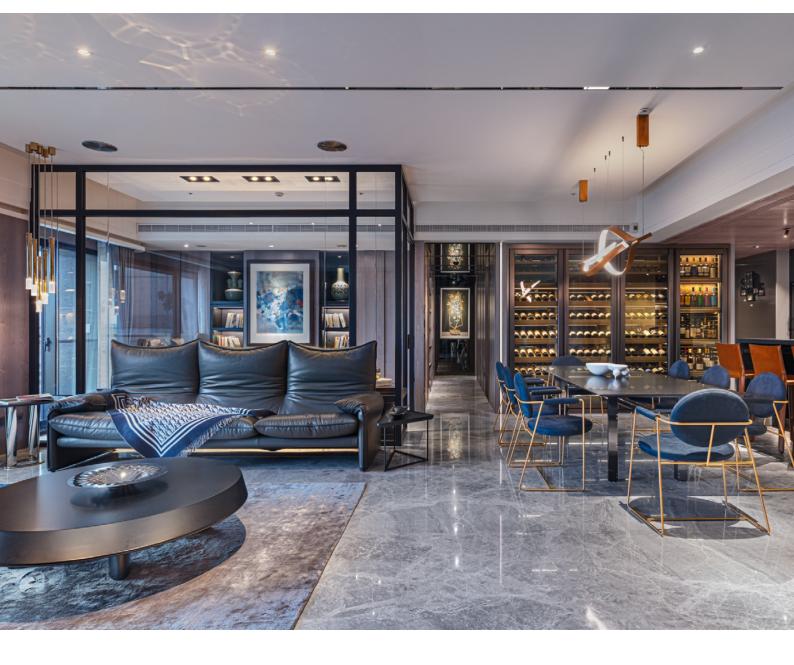

## Urban Elysees

This project is located in Daan district, Taipei city. The owners are a couple and a son, since the pandemic, they have more time together during stayat-home. Because the father and the son have a common interest in wine collecting, they want to make it act focal point in home to increase the value of space and to improve quality of life. Different from common types of home wine cabinet, we turn ordinary cabinet into a home showcase, which makes wines look like elegant artworks. Besides, the modern luxury interior decoration style is in line with prosperity of the advanced city.

By using a large amount of gray color, comfort and spaciousness are added to home. The walls are built with wire brushed wood, which enriches the look of home with its rich texture, besides, it maintains consistency and unity in style. In public areas, the gray and white marble flooring visually enlarges space and creates modern ambience. The black marble with bule veins is used on TV wall to bring the refinement and splendor to home, moreover, the TV wall and the blue dining chairs naturally produce a cohesive feeling in home.

For entryway and kitchen flooring, splash marble with rough texture is utilized, which gives unique visual effects.

The wine cabinets allow the owners to store and display their collection as they wish, and the kitchen island can be used as mini bar, where the owners can enjoy wine and talk freely. Above dining table, the custom chandelier with unique shape symbolizes "One Family One Heart".