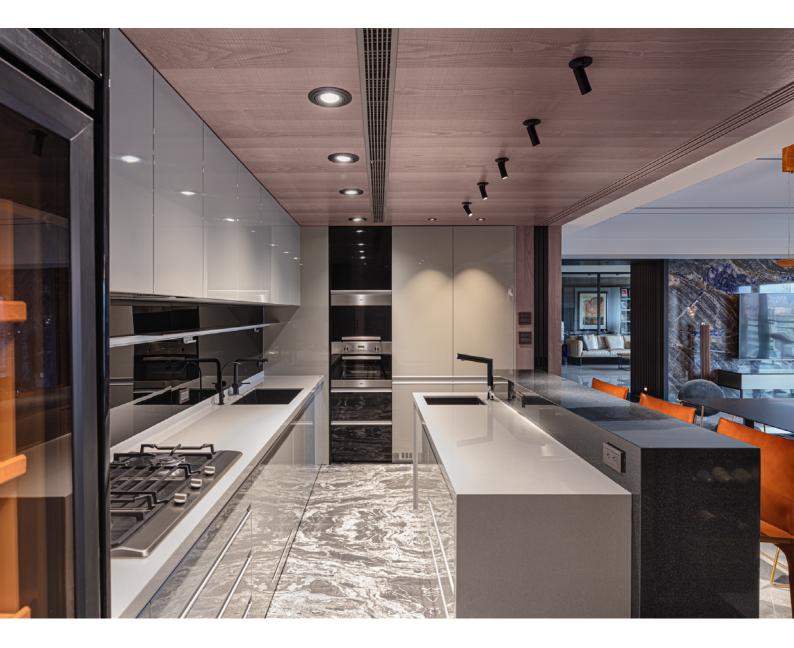

For entryway and kitchen flooring, splash marble with rough texture is utilized, which gives unique visual effects.

The wine cabinets allow the owners to store and display their collection as they wish, and the kitchen island can be used as mini bar, where the owners can enjoy wine and talk freely. Above dining table, the custom chandelier with unique shape symbolizes "One Family One Heart".