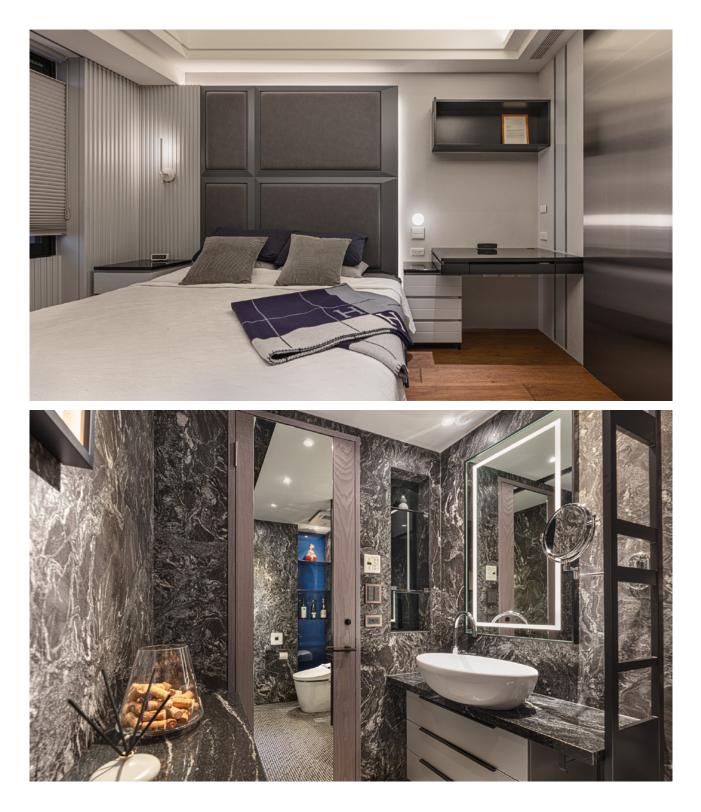

For guest bedroom we use white and gray colors, and the wall with steel surface gives the room a modern look. The spacious guest bathroom provides users with comfortable experience. In guest bathroom, the walls are built with splash marble as well, and the flooring is built with stainless steel and black mosaic tiles, which not only has great anti-slip performance, but also makes bathroom feel calm and upscale.