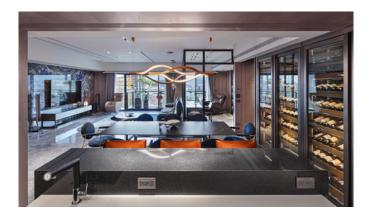

## Urban Elysees

This project is located in Daan district, Taipei city. The owners are a couple and a son, since the pandemic, they have more time together during stayat-home. Because the father and the son have a common interest in wine collecting, they want to make it act focal point in home to increase the value of space and to improve quality of life. Different from common types of home wine cabinet, we turn ordinary cabinet into a home showcase, which makes wines look like elegant artworks. Besides, the modern luxury interior decoration style is in line with prosperity of the advanced city.

For entryway and kitchen flooring, splash marble with rough texture is utilized, which gives unique visual effects.

The wine cabinets allow the owners to store and display their collection as they wish, and the kitchen island can be used as mini bar, where the owners can enjoy wine and talk freely. Above dining table, the custom chandelier with unique shape symbolizes "One Family One Heart".