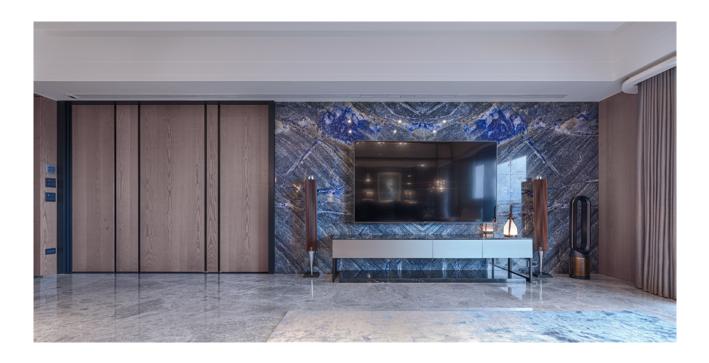

By using a large amount of gray color, comfort and spaciousness are added to home. The walls are built with wire brushed wood, which enriches the look of home with its rich texture, besides, it maintains consistency and unity in style. In public areas, the gray and white marble flooring visually enlarges space and creates modern ambience. The black marble with bule veins is used on TV wall to bring the refinement and splendor to home, moreover, the TV wall and the blue dining chairs naturally produce a cohesive feeling in home.