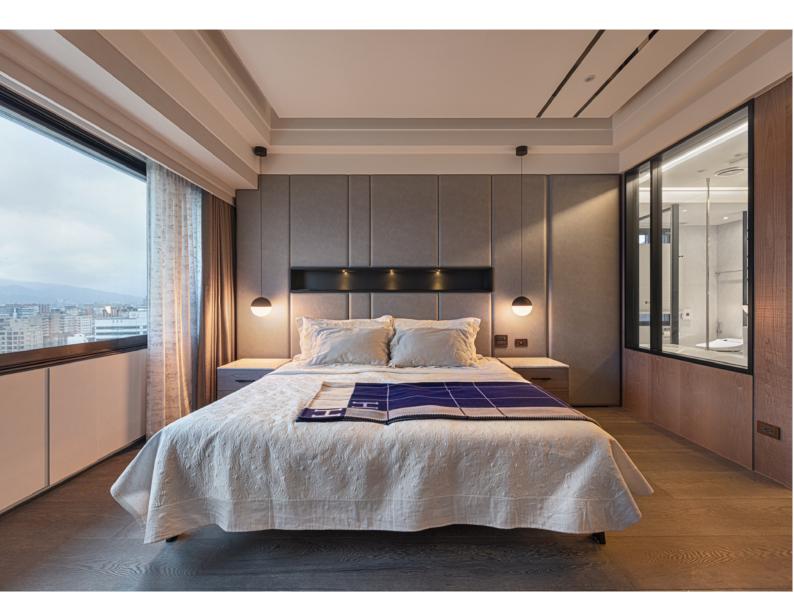

In master bedroom, special paint in blue gray color is used to add elegance and serenity to room. Besides, in master room, there is a private bathroom where two basins are installed to maximize convenience for users.