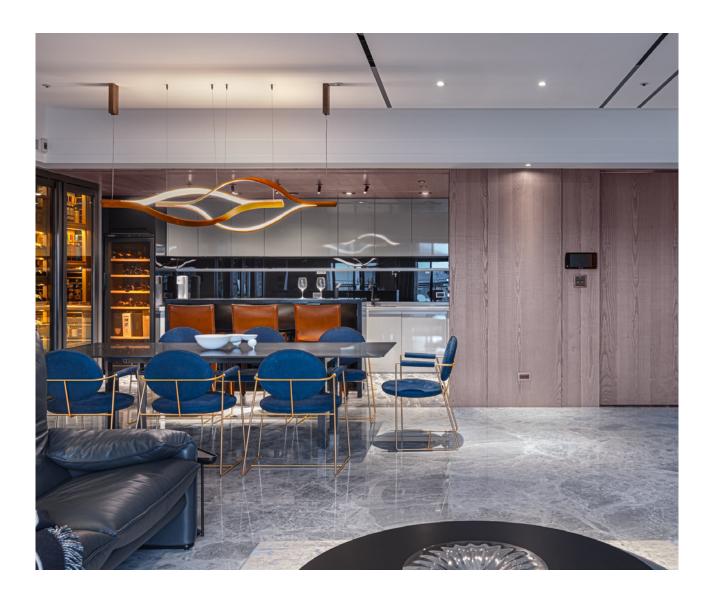

For entryway and kitchen flooring, splash marble with rough texture is utilized, which gives unique visual effects.

The wine cabinets allow the owners to store and display their collection as they wish, and the kitchen island can be used as mini bar, where the owners can enjoy wine and talk freely. Above dining table, the custom chandelier with unique shape symbolizes "One Family One Heart".