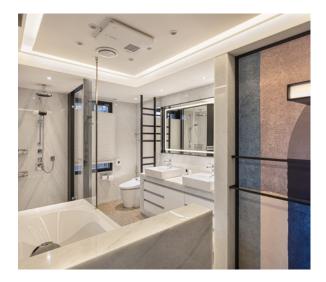

In master bedroom, special paint in blue gray color is used to add elegance and serenity to room. Besides, in master room, there is a private bathroom where two basins are installed to maximize convenience for users.

For guest bedroom we use white and gray colors, and the wall with steel surface gives the room a modern look. The spacious guest bathroom provides users with comfortable experience. In guest bathroom, the walls are built with splash marble as well, and the flooring is built with stainless steel and black mosaic tiles, which not only has great anti-slip performance, but also makes bathroom feel calm and upscale.