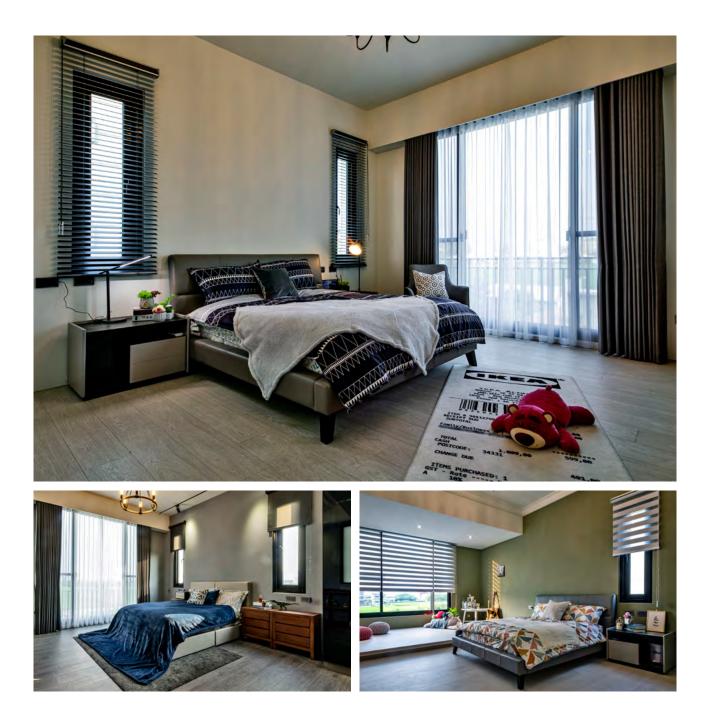

The second floor contains three kids' rooms, two bathrooms, clothes drying room, and family room. The kids' rooms are designed based on their personal preferences, which perfectly shows their personality and enriches home design as well. By adding the kids' preferences to the kids' rooms, the designer infuses the rooms with unique touches and consistency.