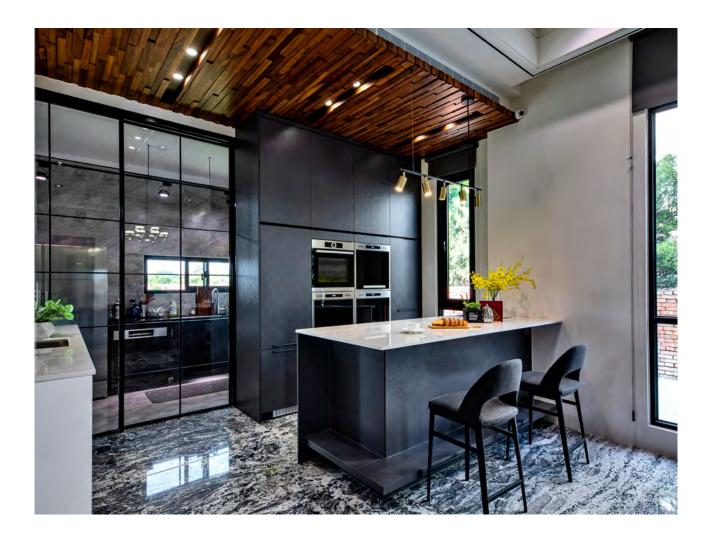

The indoor area is approximately 4,270 square feet. The ground floor contains kitchen, master bedroom, sport space, living room, rest room, dining room and two bathrooms. In the kitchen, standalone equipment improve functionality, and there is a bar area arranged for users to enjoy light meals, which provides users with relaxed and comfortable dining experiences.