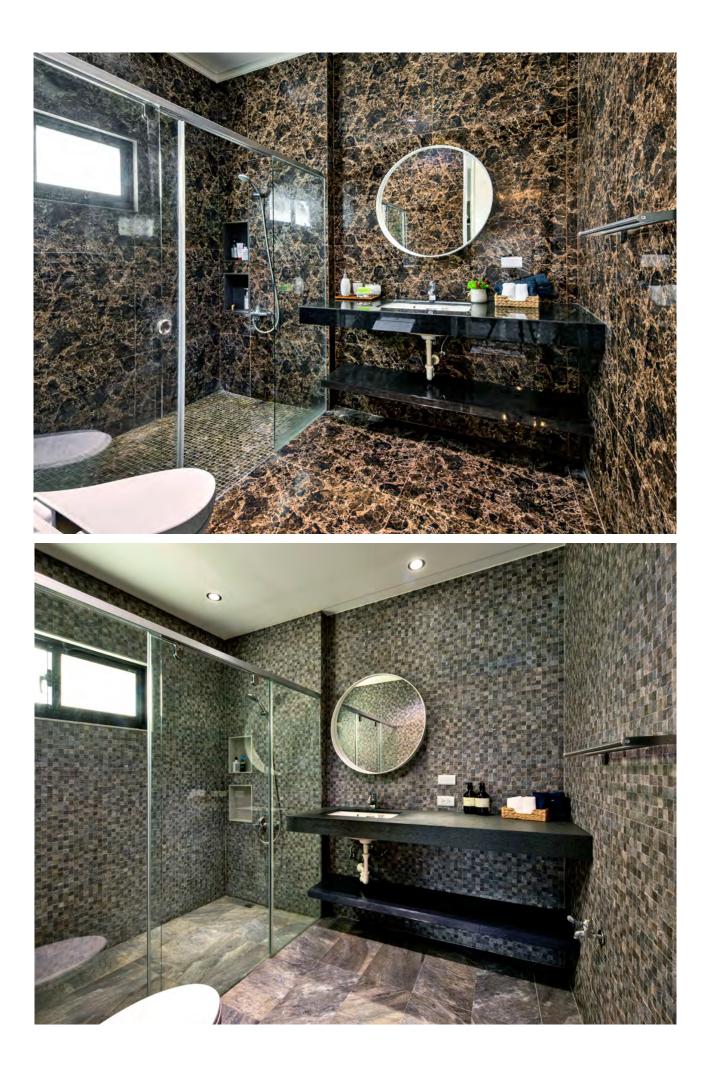

The indoor area is approximately 4,270 square feet. The ground floor contains kitchen, master bedroom, sport space, living room, rest room, dining room and two bathrooms. In the kitchen, standalone equipment improve functionality, and there is a bar area arranged for users to enjoy light meals, which provides users with relaxed and comfortable dining experiences.