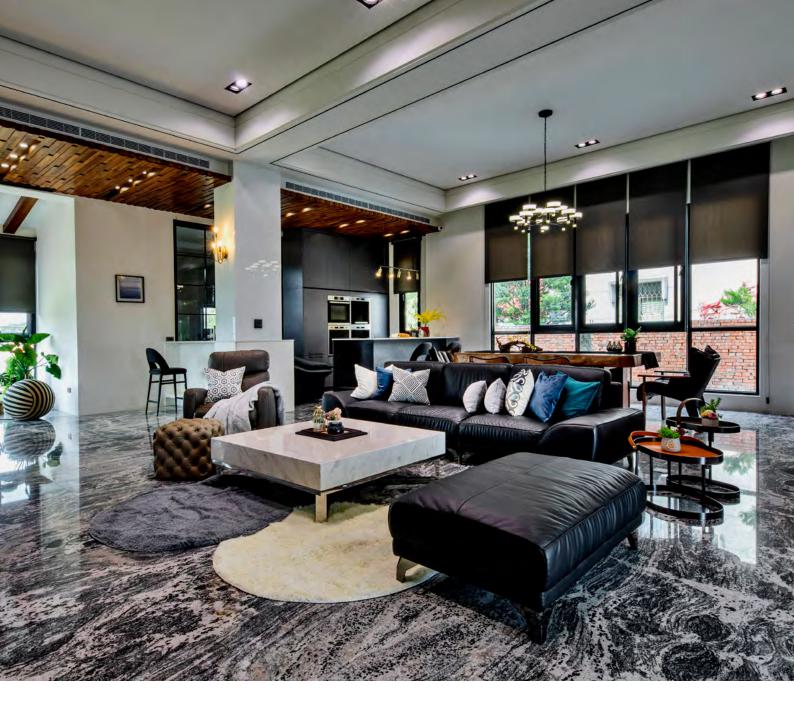

## In the Sun

1

This project is located in Nantou County, Taiwan. Considering the owners' taste and preference, simple and neat style are added to interior design, besides, black and grey colors are used as main color tone. In order to amplify the advantage of great weather condition, the designer puts emphasis on natural lighting for interior design.

With the expansive surroundings, the house space is enlarged, which gives more flexibility for interior design. Marble look tiles are utilized to add elegance and luxury to interior space, moreover, the black and grey colors create calm and neat ambience. There are many floor-to-ceiling windows in house, which visually enlarges space, and increases natural light.

The indoor area is approximately 4,270 square feet. The ground floor contains kitchen, master bedroom, sport space, living room, rest room, dining room and two bathrooms. In the kitchen, standalone equipment improve functionality, and there is a bar area arranged for users to enjoy light meals, which provides users with relaxed and comfortable dining experiences.