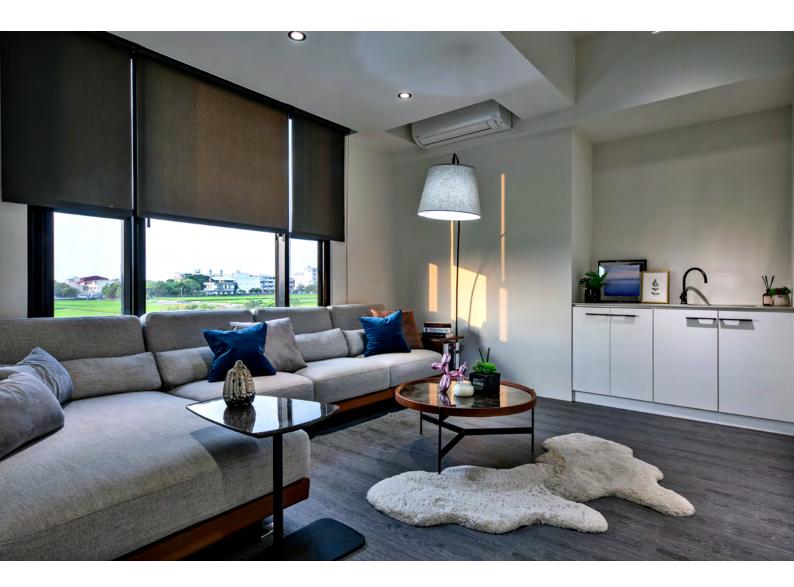

With the expansive surroundings, the house space is enlarged, which gives more flexibility for interior design. Marble look tiles are utilized to add elegance and luxury to interior space, moreover, the black and grey colors create calm and neat ambience. There are many floor-to-ceiling windows in house, which visually enlarges space, and increases natural light.

The indoor area is approximately 4,270 square feet. The ground floor contains kitchen, master bedroom, sport space, living room, rest room, dining room and two bathrooms. In the kitchen, standalone equipment improve functionality, and there is a bar area arranged for users to enjoy light meals, which provides users with relaxed and comfortable dining experiences.