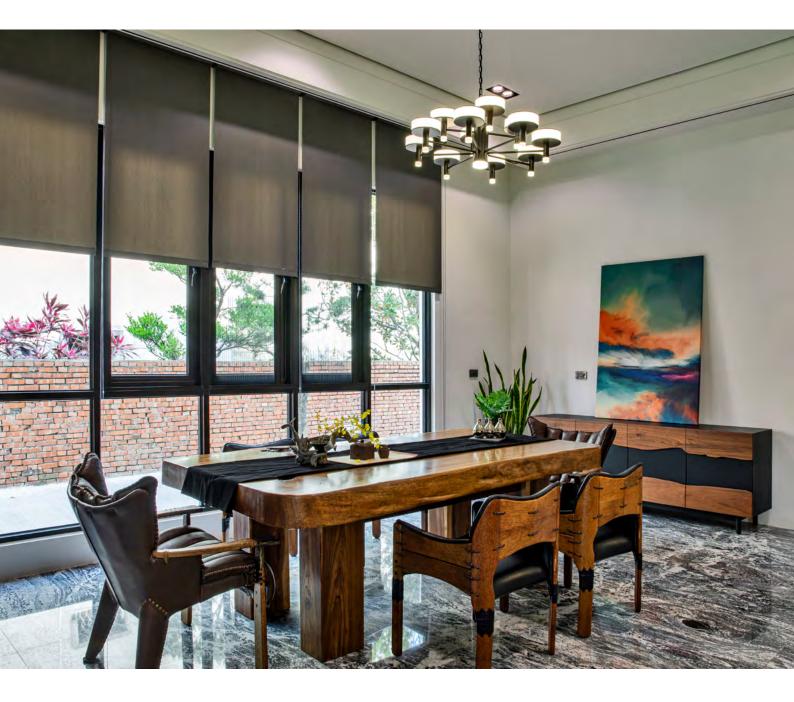

The indoor area is approximately 4,270 square feet. The ground floor contains kitchen, master bedroom, sport space, living room, rest room, dining room and two bathrooms. In the kitchen, standalone equipment improve functionality, and there is a bar area arranged for users to enjoy light meals, which provides users with relaxed and comfortable dining experiences.