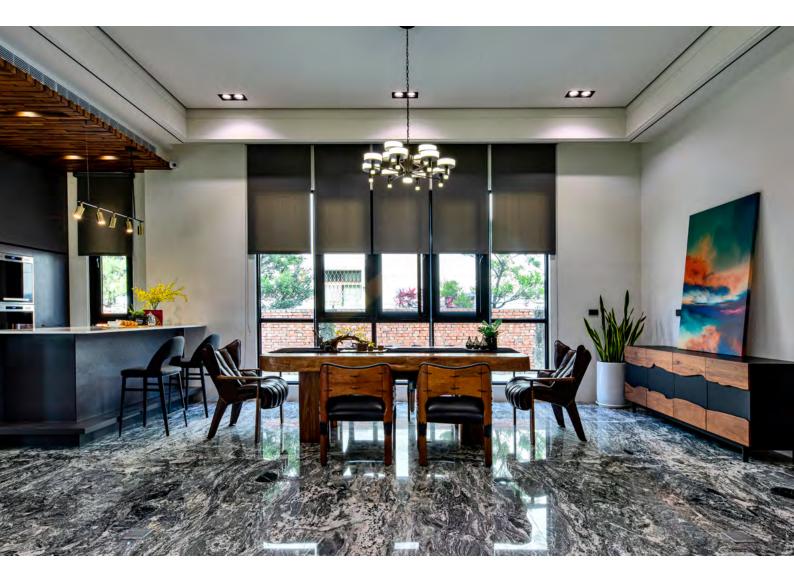

With the expansive surroundings, the house space is enlarged, which gives more flexibility for interior design. Marble look tiles are utilized to add elegance and luxury to interior space, moreover, the black and grey colors create calm and neat ambience. There are many floor-to-ceiling windows in house, which visually enlarges space, and increases natural light.

The indoor area is approximately 4,270 square feet. The ground floor contains kitchen, master bedroom, sport space, living room, rest room, dining room and two bathrooms. In the kitchen, standalone equipment improve functionality, and there is a bar area arranged for users to enjoy light meals, which provides users with relaxed and comfortable dining experiences.