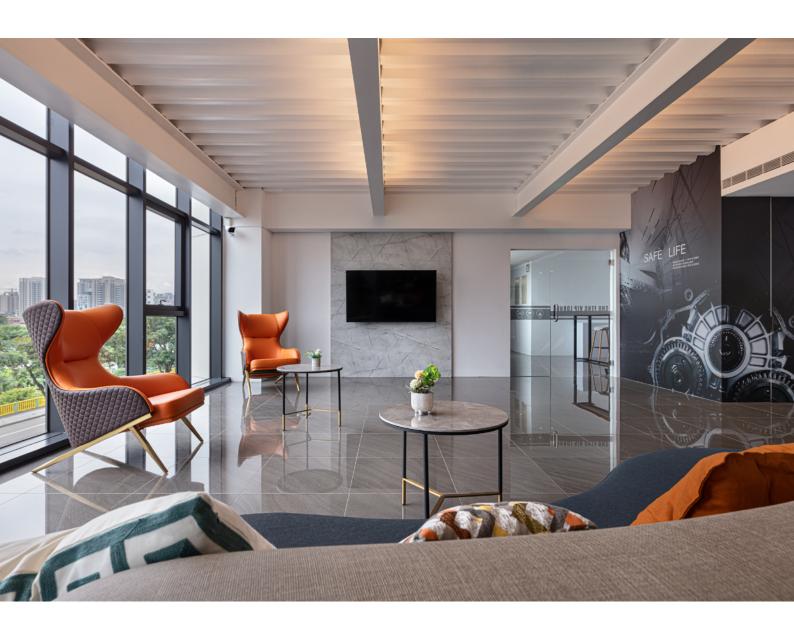

The third floor is arranged as resting area, where makes customers feel at home and provides wonderful experience with expansive views of the surrounding landscape, furthermore, this floor has two nursing rooms, a massage room, and dining area.

This project is located in an expansive area, for amplifying this geographical advantage, glass curtain walls are utilized to minimize the segmentation of indoor and outdoor and to bring expansive views of the surrounding landscape.