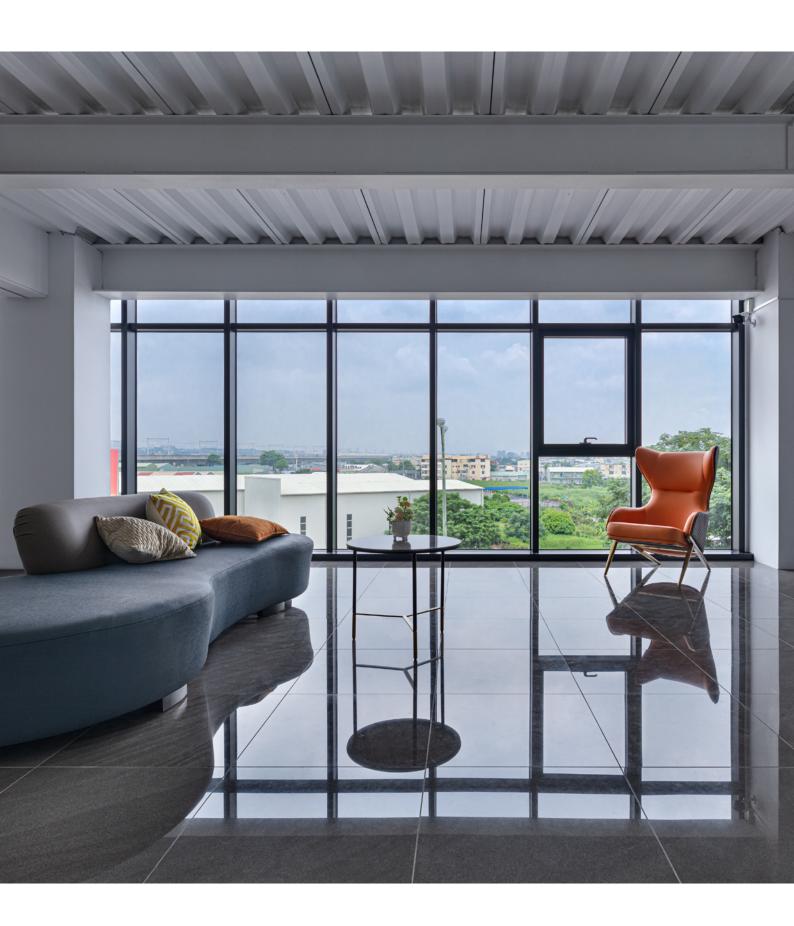

The third floor is arranged as resting area, where makes customers feel at home and provides wonderful experience with expansive views of the surrounding landscape, furthermore, this floor has two nursing rooms, a massage room, and dining area.

This project is located in an expansive area, for amplifying this geographical advantage, glass curtain walls are utilized to minimize the segmentation of indoor and outdoor and to bring expansive views of the surrounding landscape.