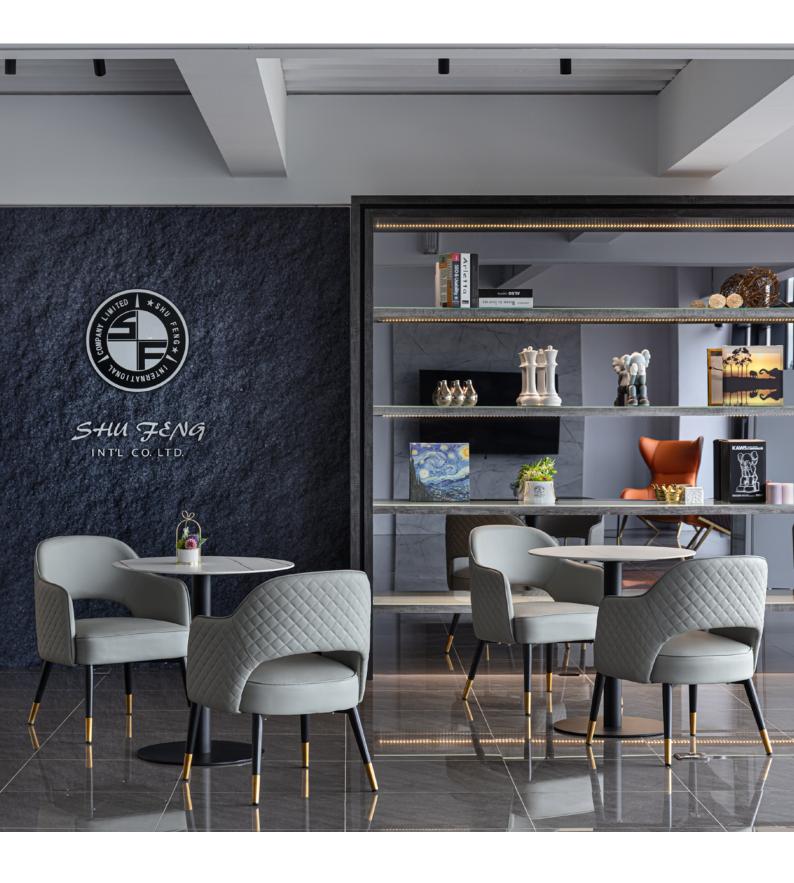

The 7,118 square feet space consists of three floors. On the first floor, reception area, repair area, maintenance area, and show room are contained. The simplified interior design creates a dynamic space, where the staff can immediately provide services under the brand spirit of "Service First".

The third floor is arranged as resting area, where makes customers feel at home and provides wonderful experience with expansive views of the surrounding landscape, furthermore, this floor has two nursing rooms, a massage room, and dining area.