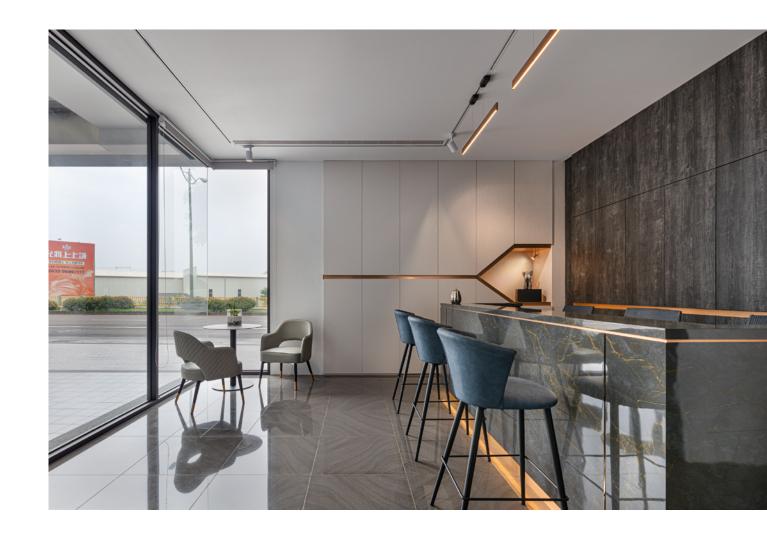

For the interior design, black and white colors are used to set a modern concise tone, additionally, rose gold titanium metal strips are utilized to add luxury and warmth to the space. The interior design is in line with the fancy appearance of German cars. On each floor, glass curtain walls replace concrete walls, which allows light to penetrate into interior building spaces and increases the energy efficiency of building, moreover, the glass curtain walls bring visual comfort to a new level, and it creates a relaxing ambiance.

This project is located in an expansive area, for amplifying this geographical advantage, glass curtain walls are utilized to minimize the segmentation of indoor and outdoor and to bring expansive views of the surrounding landscape.