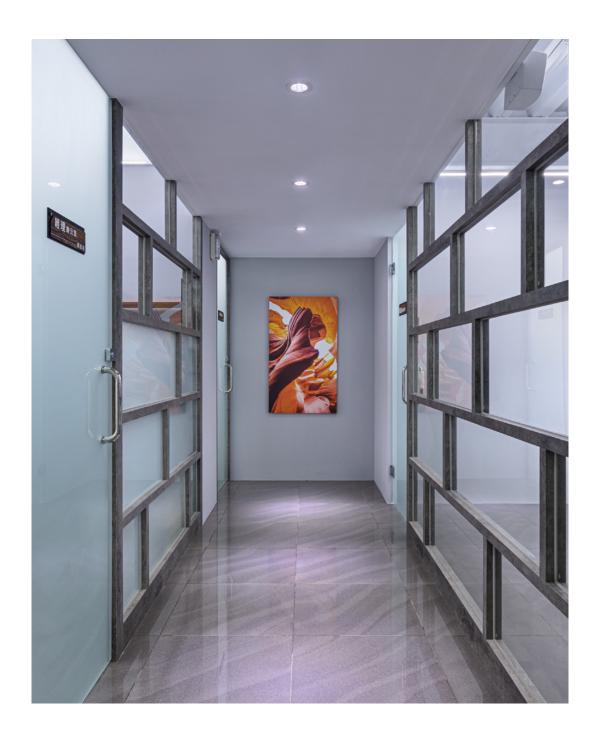

For the interior design, black and white colors are used to set a modern concise tone, additionally, rose gold titanium metal strips are utilized to add luxury and warmth to the space. The interior design is in line with the fancy appearance of German cars. On each floor, glass curtain walls replace concrete walls, which allows light to penetrate into interior building spaces and increases the energy efficiency of building, moreover, the glass curtain walls bring visual comfort to a new level, and it creates a relaxing ambiance.

The 7,118 square feet space consists of three floors. On the first floor, reception area, repair area, maintenance area, and show room are contained. The simplified interior design creates a dynamic space, where the staff can immediately provide services under the brand spirit of "Service First".