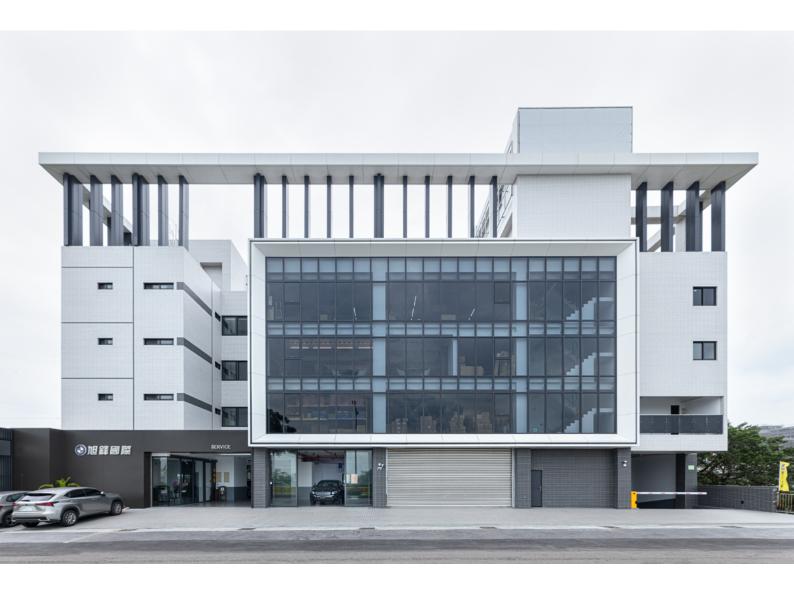

## Wideland Castle

This project is located near the interchange, and it is close to building lands and a riverside, the surrounding is expansive and empty. Because the client is a German car import agency, the simple, neat, steady, and luxury interior design style are emphasized, it allows the cars to be the focus of attention. Besides, the transparentized walls bring the harmonious feelings from the outside to the inside of the building.

For the interior design, black and white colors are used to set a modern concise tone, additionally, rose gold titanium metal strips are utilized to add luxury and warmth to the space. The interior design is in line with the fancy appearance of German cars. On each floor, glass curtain walls replace concrete walls, which allows light to penetrate into interior building spaces and increases the energy efficiency of building, moreover, the glass curtain walls bring visual comfort to a new level, and it creates a relaxing ambiance.

The 7,118 square feet space consists of three floors. On the first floor, reception area, repair area, maintenance area, and show room are contained. The simplified interior design creates a dynamic space, where the staff can immediately provide services under the brand spirit of "Service First".