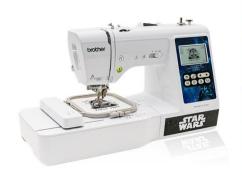

# Coming Soon to a Galaxy Near You: Introducing the Brother LB5000S Star Wars Themed Sewing Machine

https://www.brother-usa.com/products/lb5000s

**Bridgewater, N.J.**- Just in time for the latest Star Wars movie in theaters, Brother International presents the <u>LB5000S Star Wars Sewing and Embroidery Machine</u>. Now fans can create custom Star Wars patches, accessories, costumes and more. Brother is the only sewing machine manufacturer to have a license agreement to create this unique machine.

The LB5000S includes three optional interchangeable classic character faceplate themes including Darth Vader, Princess Leia and R2D2 and a generic Star Wars logo for the base.

This easy to use 2-in-1 sewing and embroidery machine also includes the Star Wars Design Pack code for downloading 10 embroidery designs on ibroidery.com, plus a code for downloading 10 additional designs.

Advanced technical capabilities and features include a full color 3.2" Sew Smart color LCD touch screen display which allows the user to pre-view embroidery designs and edits on the screen, before stitching.

4"x4" Embroidery Field

The embroidery features include a 4"x4" field with an included embroidery hoop, embroidery arm and foot. Expanded embroidery design editing features include the ability to change individual thread colors, place lettering in an arc, move designs on the touch screen display with the touch of a finger, and more.

The sewing features include 103 preprogrammed sewing stitches, needle

up/down and variable speed controls and drop feed for creative free-motion sewing. Included are 7 quick-change sewing feet, with spring action zigzag, buttonhole, overcasting, monogramming, zipper, blind stitch and button sewing feet. An expanded 6.4" x 4.1" needle-to-arm workspace allows more room for quilts and blanket projects.