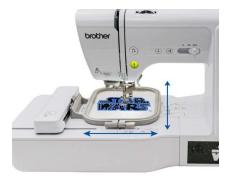

4"x4" Embroidery Field

The embroidery features include a 4"x4" field with an included embroidery hoop, embroidery arm and foot. Expanded embroidery design editing features include the ability to change individual thread colors, place lettering in an arc, move designs on the touch screen display with the touch of a finger, and more.