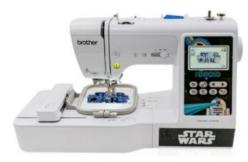

# Coming Soon to a Galaxy Near You: Introducing the Brother LB5000S Star Wars Themed Sewing Machine

https://www.brother-usa.com/products/lb5000s

**Bridgewater, N.J.**- Just in time for the latest Star Wars movie in theaters, Brother International presents the <u>LB5000S Star Wars Sewing and Embroidery Machine</u>. Now fans can create custom Star Wars patches, accessories, costumes and more. Brother is the only sewing machine manufacturer to have a license agreement to create this unique machine.

The LB5000S includes three optional interchangeable classic character faceplate themes including Darth Vader, Princess Leia and R2D2 and a generic Star Wars logo for the base.

This easy to use 2-in-1 sewing and embroidery machine also includes the Star Wars Design Pack code for downloading 10 embroidery designs on ibroidery.com, plus a code for downloading 10 additional designs.

#### A machine that is out of this galaxy

The LB5000S is a full featured sewing and embroidery machine. Create a garment or costume or add a Star Wars character embroidery to a tee-shirt with ease.