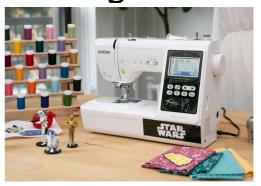

# Coming Soon to a Galaxy Near You: Introducing the Brother LB5000S Star Wars Themed Sewing Machine

https://www.brother-usa.com/products/lb5000s

**Bridgewater, N.J.**- Just in time for the latest Star Wars movie in theaters, Brother International presents the <u>LB5000S Star Wars Sewing and Embroidery Machine</u>. Now fans can create custom Star Wars patches, accessories, costumes and more. Brother is the only sewing machine manufacturer to have a license agreement to create this unique machine.

The LB5000S includes three optional interchangeable classic character faceplate themes including Darth Vader, Princess Leia and R2D2 and a generic Star Wars logo for the base.

This easy to use 2-in-1 sewing and embroidery machine also includes the Star Wars Design Pack code for downloading 10 embroidery designs on ibroidery.com, plus a code for downloading 10 additional designs.

#### A machine that is out of this galaxy

The LB5000S is a full featured sewing and embroidery machine. Create a garment or costume or add a Star Wars character embroidery to a tee-shirt with ease.