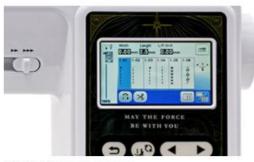

Advanced technical capabilities and features include a full color 3.2" Sew Smart color LCD touch screen display which allows the user to pre-view embroidery designs and edits on the screen, before stitching.

# 103 Built-in sewing stitches

The LB5000S comes with 103 built-in sewing stitches including decorative, utility and quilting stitches. You can preview and select your stitch on the Sew Smart color touch, LCD display.