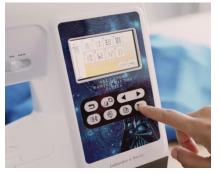

Advanced technical capabilities and features include a full color 3.2" Sew Smart color LCD touch screen display which allows the user to pre-view embroidery designs and edits on the screen, before stitching.

# 103 Built-in sewing stitches

The LB5000S comes with 103 built-in sewing stitches including decorative, utility and quilting stitches. You can preview and select your stitch on the Sew Smart color touch, LCD display.