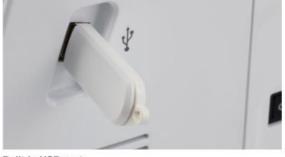

The machine offers a wide range of 80 preprogramed creative embroidery designs including decorative alphabet, borders, holiday, florals and children design themes. Included are 9 embroidery lettering fonts. It is also possible to import new and original designs through a built in USB port.

# **Built-in USB port**

The LB5000S comes with a built-in USB port. This allows you to bring in your own embroidery designs and stitch them out on the machine.