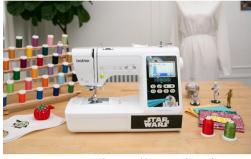

# Coming Soon to a Galaxy Near You: Introducing the Brother LB5000S Star Wars Themed Sewing Machine

https://www.brother-usa.com/products/lb5000s

**Bridgewater, N.J.**- Just in time for the latest Star Wars movie in theaters, Brother International presents the <u>LB5000S Star Wars Sewing and Embroidery Machine</u>. Now fans can create custom Star Wars patches, accessories, costumes and more. Brother is the only sewing machine manufacturer to have a license agreement to create this unique machine.

The LB5000S includes three optional interchangeable classic character faceplate themes including Darth Vader, Princess Leia and R2D2 and a generic Star Wars logo for the base.

This easy to use 2-in-1 sewing and embroidery machine also includes the Star Wars Design Pack code for downloading 10 embroidery designs on ibroidery.com, plus a code for downloading 10 additional designs.

#### A machine that is out of this galaxy

The LB5000S is a full featured sewing and embroidery machine. Create a garment or costume or add a Star Wars character embroidery to a tee-shirt with ease.