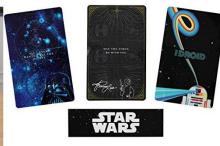

#### Interchangeable Star Wars Faceplates

The LB5000S comes with four repositionable character faceplates. Swap between Princess Leia, Darth Vader, and