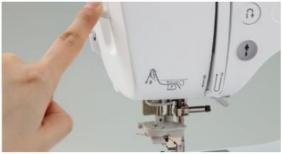

## Automatic Needle Threader

The automatic needle threader allows you to thread your needle with the press of a lever.