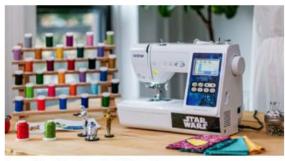

# Coming Soon to a Galaxy Near You: Introducing the Brother LB5000S Star Wars Themed Sewing Machine

https://www.brother-usa.com/products/lb5000s

**Bridgewater, N.J.**- Just in time for the latest Star Wars movie in theaters, Brother International presents the <u>LB5000S Star Wars Sewing and Embroidery Machine</u>. Now fans can create custom Star Wars patches, accessories, costumes and more. Brother is the only sewing machine manufacturer to have a license agreement to create this unique machine.

The LB5000S includes three optional interchangeable classic character faceplate themes including Darth Vader, Princess Leia and R2D2 and a generic Star Wars logo for the base.

This easy to use 2-in-1 sewing and embroidery machine also includes the Star Wars Design Pack code for downloading 10 embroidery designs on ibroidery.com, plus a code for downloading 10 additional designs.

#### A machine that is out of this galaxy

The LB5000S is a full featured sewing and embroidery machine. Create a garment or costume or add a Star Wars character embroidery to a tee-shirt with ease.