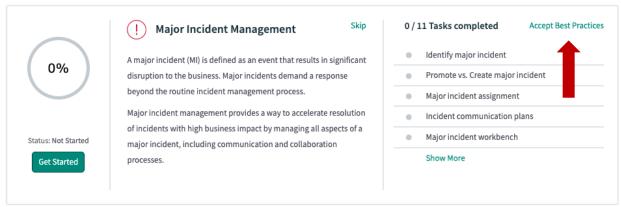

Step 3 – Click "Accept Best Practices", this will mark selected items as complete. Automatically setting up best practices in those sections.

Step 4 – Click through the remaining sections and mark as complete. Marking each section complete will implement a simple, industry standard approach to Incident Management.

Part 2

Step 1 – Search "ITSM Guided Setup" in the navigator filter

Step 2 – Click on "Major Incident Management"

Step 3 – Click "Accept Best Practices", this will mark selected items as complete. Automatically setting up best practices in those sections.

Step 4 – Click through the remaining sections and mark as complete. Marking each section complete will manage all aspects of a major incident.