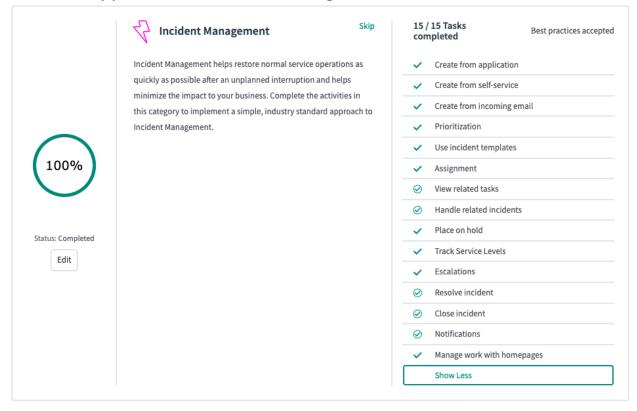

Step 3 – Click "Accept Best Practices", this will mark selected items as complete. Automatically setting up best practices in those sections.

Step 4 – Click through the remaining sections and mark as complete. Marking each section complete will implement a simple, industry standard approach to Incident Management.