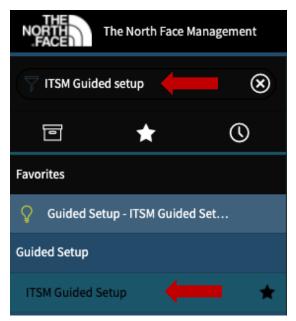

## How to Guide: Implement a simple, industry standard approach to Incident Management/Manage all aspects of a Major Incident

Step 1 – Search "ITSM Guided Setup" in the navigator filter

Step 2 - Click on "Incident Management"

Part 2

Step 1 – Search "ITSM Guided Setup" in the navigator filter

Step 2 – Click on "Major Incident Management"

Step 3 – Click "Accept Best Practices", this will mark selected items as complete. Automatically setting up best practices in those sections.