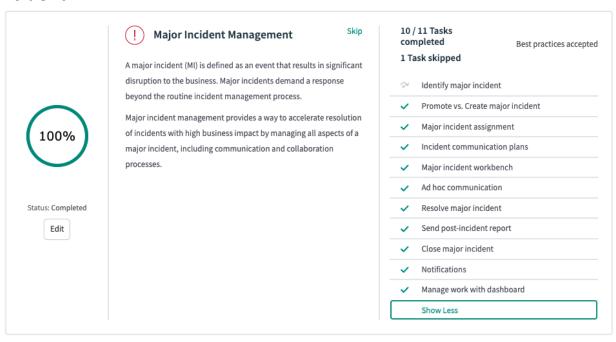

Step 4 – Click through the remaining sections and mark as complete. Marking each section complete will manage all aspects of a major incident.