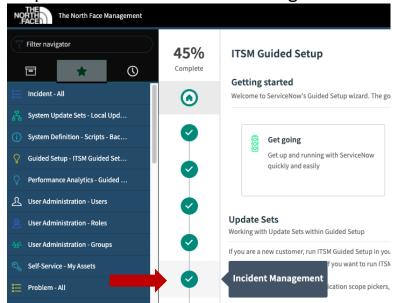

## How to Guide: Implement a simple, industry standard approach to Incident Management/Manage all aspects of a Major Incident

Step 1 – Search "ITSM Guided Setup" in the navigator filter

Step 2 - Click on "Incident Management"