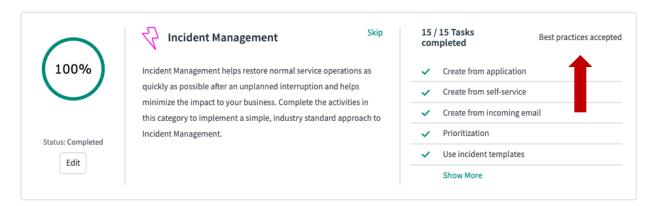

Step 3 – Click "Accept Best Practices", this will mark selected items as complete. Automatically setting up best practices in those sections.

Step 4 – Click through the remaining sections and mark as complete. Marking each section complete will implement a simple, industry standard approach to Incident Management.