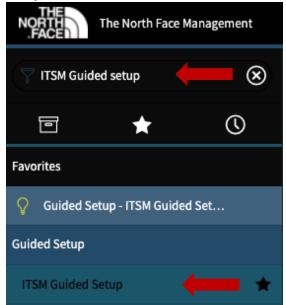

## How to Guide: Implement a simple, industry standard approach to Incident Management/Manage all aspects of a Major Incident

Step 1 – Search "ITSM Guided Setup" in the navigator filter

Step 2 - Click on "Incident Management"