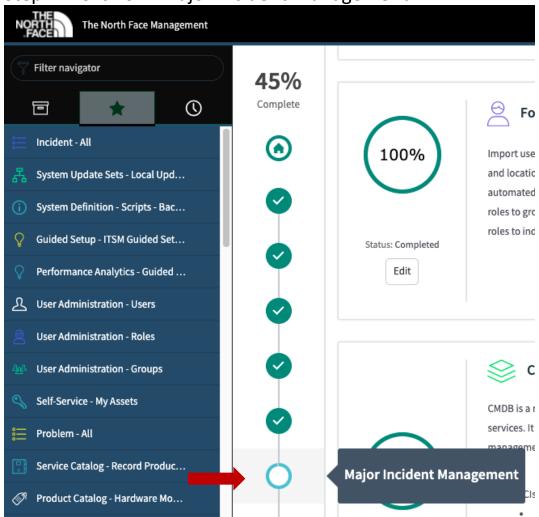

## How to Guide: Implement a simple, industry standard approach to Incident Management/Manage all aspects of a Major Incident

Step 1 – Search "ITSM Guided Setup" in the navigator filter

Step 2 - Click on "Incident Management"

Part 2

Step 1 – Search "ITSM Guided Setup" in the navigator filter

Step 2 – Click on "Major Incident Management"

Step 3 – Click "Accept Best Practices", this will mark selected items as complete. Automatically setting up best practices in those sections.