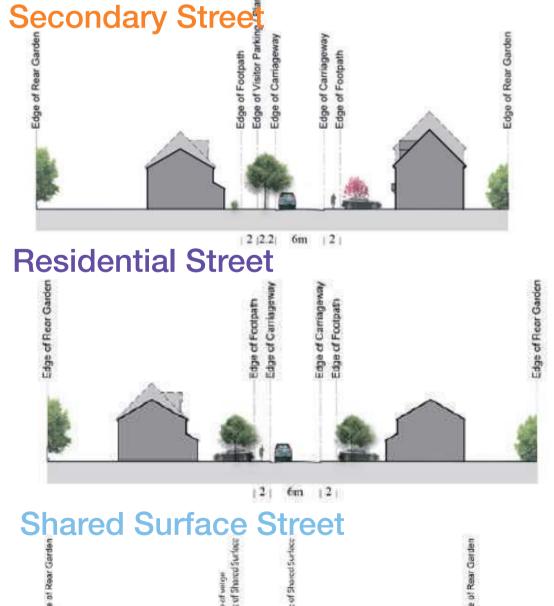

### street typologies

The proposals respond to the Street Typologies prescribed within the Design & Access Statement. The primary access road to and from the parcel is the Secondary Street. This is a 6m highway with a landscape verge to one side.