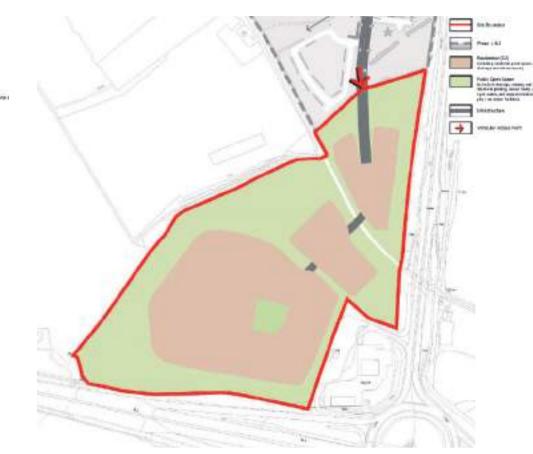

# layout, scale & form

The proposals for Redrow parcels within Phase 3, Badbury Park are Broadly in accordance with the approved Parameter Plans. Proposed land use within this parcel is residential. Proposals respond to surrounding strategic landscaping.

approved parameter plans

Connection to open

Diverted PROW

route through green

The Residential Street provides an internal

ensures the development has good public

oute through green

I bus loop for phase 3, and as such is also

designed with a 6m carriageway. This

► Green Infrastructure

Land Use Plan

Illustrative Masterplan

drainage requirements.

Perimeter blocks have been used to maximise active frontages, defining

streets and enclosing areas of public

open space.

Route of Safeguarded

proposed layout.

Apartment blocks with

the M4.

continuous façades provide adequate noise mitigation to

canal is protected by the

Block structure has been adjusted slightly to correspond with the emerging infrastructure

application and respond to prevailing noise and

route through green

Suitable building typologies have been used on corners to provide multiple

infrastructure

active frontages.

Access and Movement Plan

Apartment blocks and terraced houses with continuous façades provide adequate noise

mitigation to the M4 and A419.

transport links.

P10