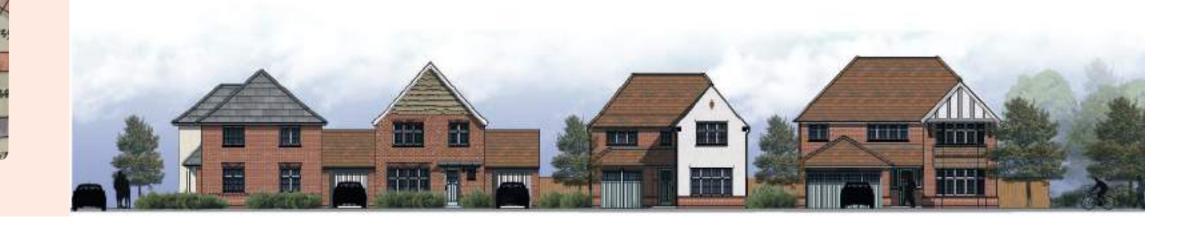

#### indicative street scenes

urban edge

Character Code Overview

Piot Form and Scale

Piot Form and Scale

Building Materials

Prodominative mode standard or deserveries

Building Materials

| Character Code Overview | Green Edge                                                                                                            | green                        | edge                                                        |                              |                           |
|-------------------------|-----------------------------------------------------------------------------------------------------------------------|------------------------------|-------------------------------------------------------------|------------------------------|---------------------------|
| Plot Form and Scale     | Largely 2 storey buildings with<br>2.5 storeys on key buildings,<br>detatched and semi detached<br>with some terraces | Roof Tile                    | Facing Brick                                                | Door Colour                  | Render                    |
| Building Materials      | Predominantly brick with<br>some tile hanging and some<br>rendered elements                                           |                              |                                                             |                              |                           |
| Roof Materials          | Brown or red roof tile                                                                                                |                              |                                                             |                              |                           |
| Window Casements        | Cottage style casements with<br>brick header and brick or tile<br>cills                                               |                              |                                                             |                              |                           |
| Porches and Bay Windows | Gable-fronted or Lean-to<br>porches (where appropriate)<br>with occasional bay windows                                |                              |                                                             |                              |                           |
| Boundary Treatments     | Low level shrub planting                                                                                              | Russel Lothian - Rustic Peat | Ibstock New Cavendish - Main Ibstock Leicester Red - Plinth | Stone Quarry<br>Horizon Blue | Rough Cast Render - Chalk |
| Street Trees            | Planted with irregular rhythm, trees within curtilage on lower order streets                                          |                              | Ibstock Leicester Red - Banding                             | Country Green<br>Sand Dune   |                           |