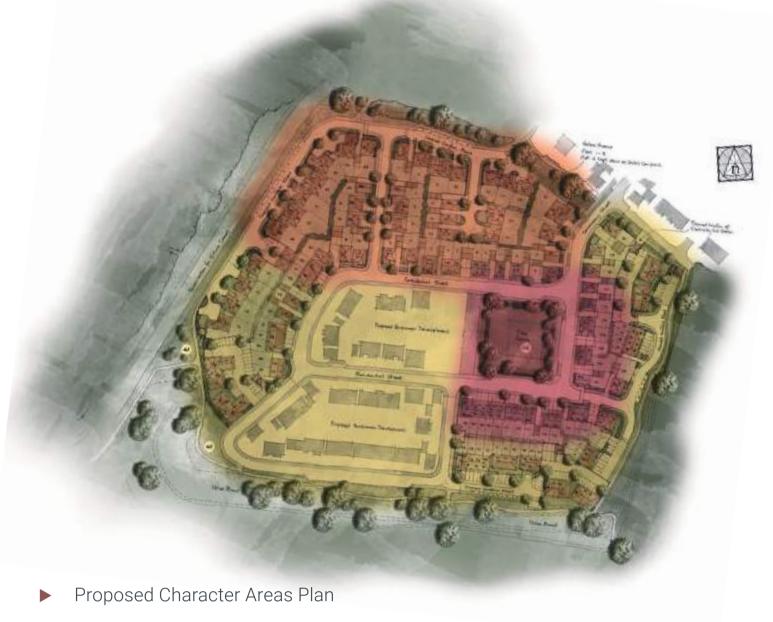

## REDROW HOMES

character & appearance

The approved Design and Access Statement for Badbury Park - Phase 3 identifies four broad character areas. The current proposal sits within three of these character areas; the Core Area, Urban Edge and Green Edge.

To provide continuity with previous parcels within Phases 1 & 2 at Badbury Park, similar materials will be used where possible.

A landscape strategy for each character area. Proposed on-plot landscaping species will selected in accordance with the approved Design & Access Statement palette.