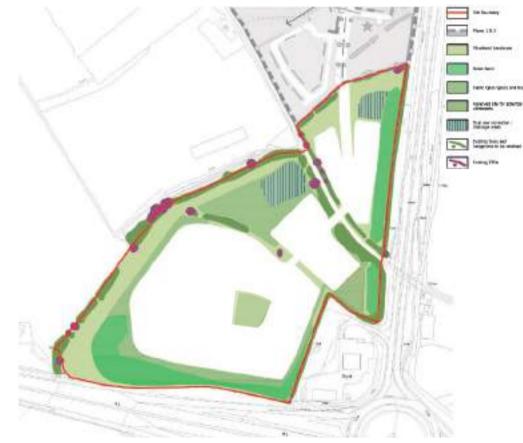

approved parameter plans

Connection to open

Diverted PROW

route through green

The Residential Street provides an internal

ensures the development has good public

oute through green

I bus loop for phase 3, and as such is also

designed with a 6m carriageway. This

► Green Infrastructure

Land Use Plan

Illustrative Masterplan

drainage requirements.

Perimeter blocks have been used to maximise active frontages, defining

streets and enclosing areas of public

open space.

Route of Safeguarded

proposed layout.

Apartment blocks with

the M4.

continuous façades provide adequate noise mitigation to

canal is protected by the

Block structure has been adjusted slightly to correspond with the emerging infrastructure

application and respond to prevailing noise and

route through green

Suitable building typologies have been used on corners to provide multiple

infrastructure

active frontages.

Access and Movement Plan

Apartment blocks and terraced houses with continuous façades provide adequate noise

mitigation to the M4 and A419.

transport links.

P10