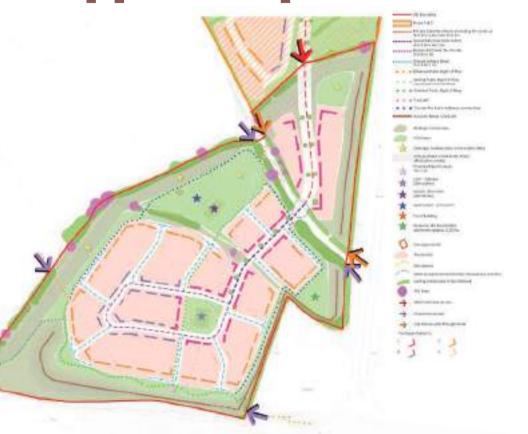

# layout, scale & form

The proposals for Redrow parcels within Phase 3, Badbury Park are Broadly in accordance with the approved Parameter Plans. Proposed land use within this parcel is residential. Proposals respond to surrounding strategic landscaping.

approved parameter plans

Connection to open

Diverted PROW

route through green

The Residential Street provides an internal

ensures the development has good public

oute through green

I bus loop for phase 3, and as such is also

designed with a 6m carriageway. This

► Green Infrastructure

Land Use Plan

Illustrative Masterplan

drainage requirements.

Perimeter blocks have been used to maximise active frontages, defining

streets and enclosing areas of public

open space.

Route of Safeguarded

proposed layout.

Apartment blocks with

the M4.

continuous façades provide adequate noise mitigation to

canal is protected by the

Block structure has been adjusted slightly to correspond with the emerging infrastructure

application and respond to prevailing noise and

route through green

Suitable building typologies have been used on corners to provide multiple

infrastructure

active frontages.

Access and Movement Plan

Apartment blocks and terraced houses with continuous façades provide adequate noise

mitigation to the M4 and A419.

transport links.

P10