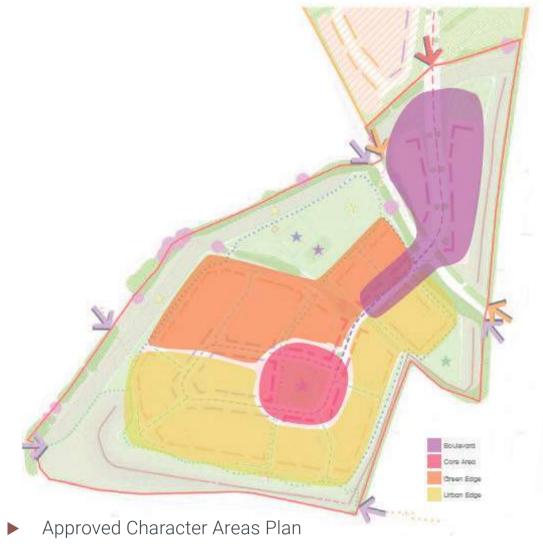

## REDROW HOMES

character & appearance

The approved Design and Access Statement for Badbury Park - Phase 3 identifies four broad character areas. The current proposal sits within three of these character areas; the Core Area, Urban Edge and Green Edge.

To provide continuity with previous parcels within Phases 1 & 2 at Badbury Park, similar materials will be used where possible.

A landscape strategy for each character area. Proposed on-plot landscaping species will selected in accordance with the approved Design & Access Statement palette.