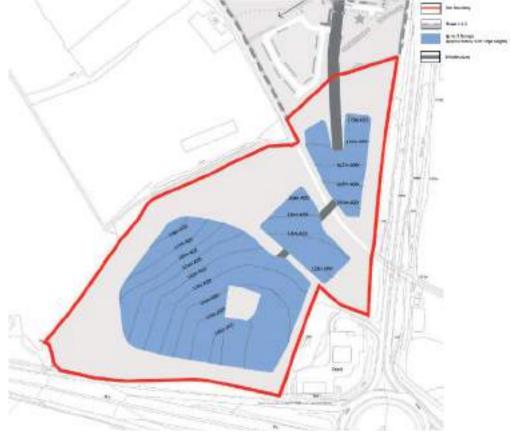

## REDROW HOMES

character & appearance

The approved Design and Access Statement for Badbury Park - Phase 3 identifies four broad character areas. The current proposal sits within three of these character areas; the Core Area, Urban Edge and Green Edge.

To provide continuity with previous parcels within Phases 1 & 2 at Badbury Park, similar materials will be used where possible.

A landscape strategy for each character area. Proposed on-plot landscaping species will selected in accordance with the approved Design & Access Statement palette.