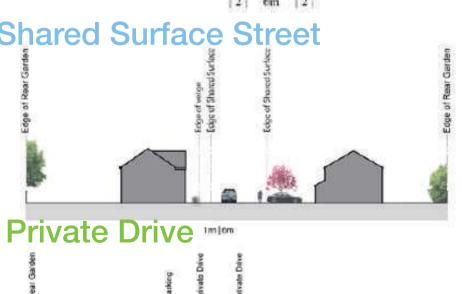

### street typologies

The proposals respond to the Street Typologies prescribed within the Design & Access Statement. The primary access road to and from the parcel is the Secondary Street. This is a 6m highway with a landscape verge to one side.