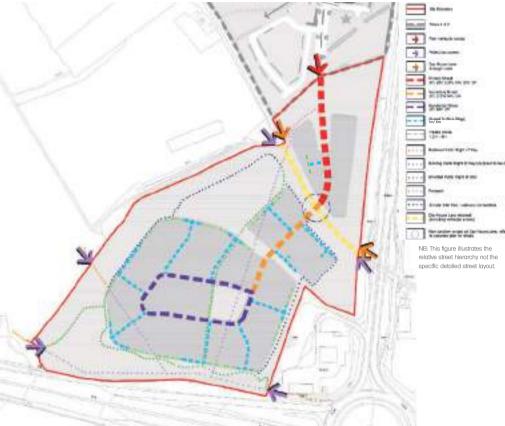

### street typologies

The proposals respond to the Street Typologies prescribed within the Design & Access Statement. The primary access road to and from the parcel is the Secondary Street. This is a 6m highway with a landscape verge to one side.

### parking typologies

A variety of parking typologies are proposed within Phase 3, all of which are in accordance with the prescribed Character Areas.