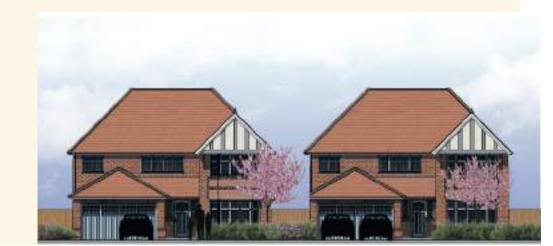

#### indicative street scenes

urban edge

Character Code Overview

Piot Form and Scale

Piot Form and Scale

Building Materials

Prodominative mode standard or deserveries

Building Materials

Building Materials

Cery roof tie

Fracing Brick

Door Colour

Render

| Character Code Overview | Urban Edge                                                                                                                                              | urban                        | edae                                                            |                              |                           |
|-------------------------|---------------------------------------------------------------------------------------------------------------------------------------------------------|------------------------------|-----------------------------------------------------------------|------------------------------|---------------------------|
| Plot Form and Scale     | Largely 2 storey buildings<br>with 2.5 storey key buildings,<br>detatched and semi's with<br>some terraces and 3 storey<br>apartments where appropriate | Roof Tile                    | Facing Brick                                                    | Door Colour                  | Render                    |
| Building Materials      | Predominantly brick and some rendered elements                                                                                                          |                              |                                                                 |                              |                           |
| Roof Materials          | Brown or red roof tile                                                                                                                                  |                              |                                                                 |                              |                           |
| Window Casements        | Traditional casements with brick<br>header and brick or tile cills                                                                                      |                              |                                                                 |                              |                           |
| Porches and Bay Windows | Lean-to porches (where appropriate) with occasional bay windows                                                                                         |                              | DESCRIPTION OF THE PERSON NAMED IN                              |                              |                           |
| Boundary Treatments     | Hedgerow                                                                                                                                                | Russel Lothian - Rustic Peat | Ibstock Marlborough Stock - Main Ibstock Leicester Red - Plinth | Stone Quarry<br>Horizon Blue | Rough Cast Render - Chalk |
| Street Trees            | Planted with irregular rhythm<br>on one side of the street on<br>secondary streets, trees within<br>curtilage on lower order streets                    |                              | Ibstock Leicester Red - Banding                                 | Country Green Sand Dune      |                           |