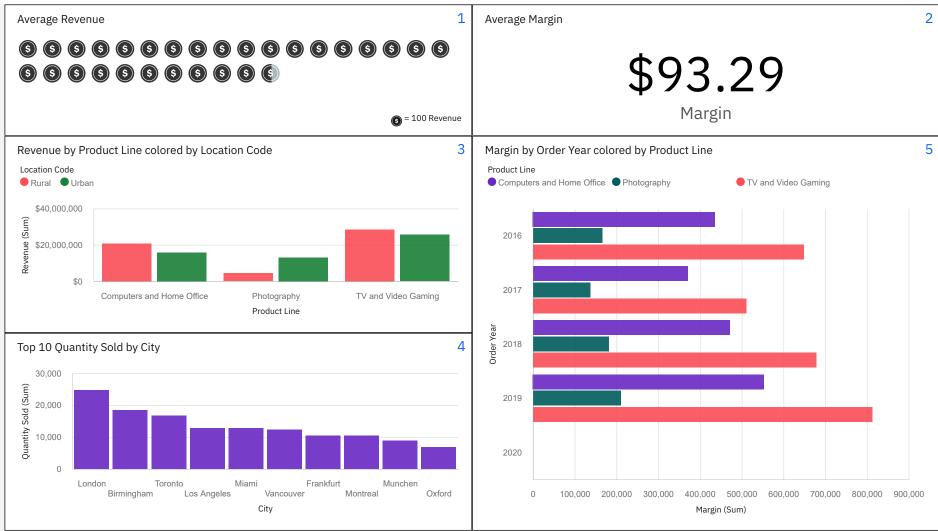

### Widget 4

Product Line Includes: TV and Video Gaming, Photography, Computers and Home Office Quantity Sold Top 10

#### Widget 5

Product Line Includes: TV and Video Gaming, Photography, Computers and Home Office