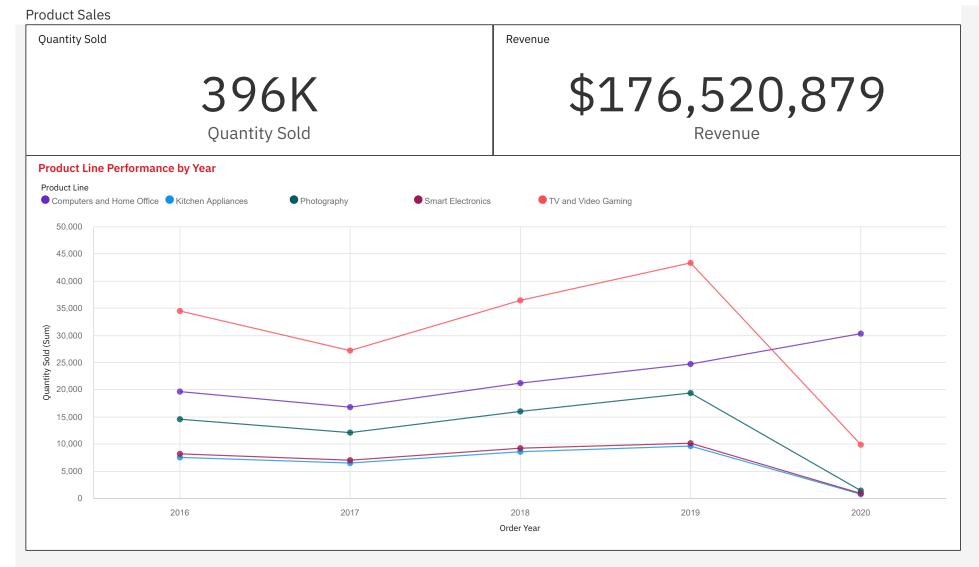

#### Widget 1

Product Line Includes: TV and Video Gaming, Photography, Computers and Home Office

### Widget 2

Product Line Includes: TV and Video Gaming, Photography, Computers and Home Office