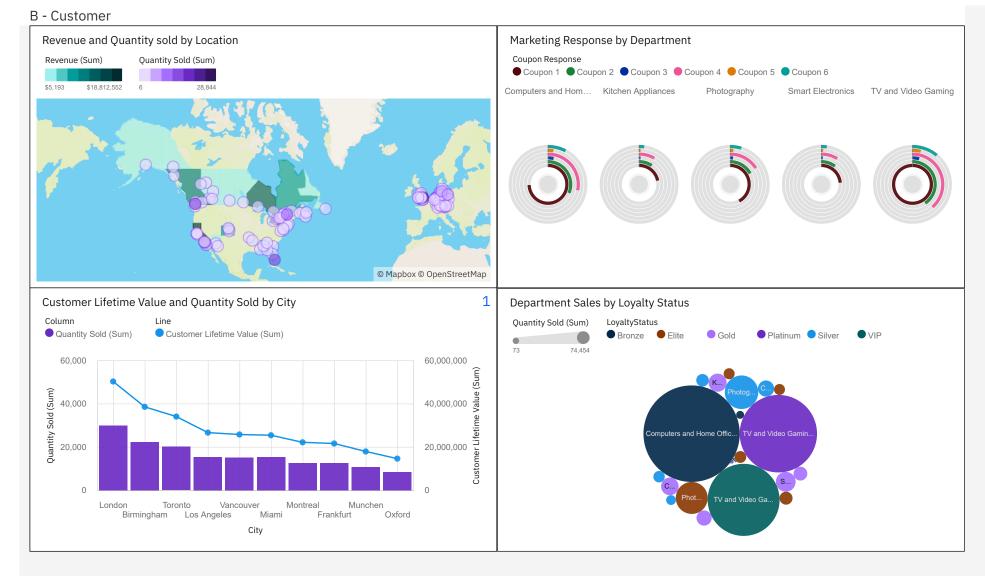

## Widget 3

Location Code Excludes: Suburban Product Line Includes: TV and Video Gaming, Photography, Computers and Home Office