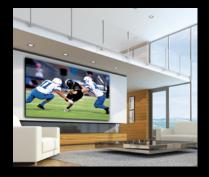

#### Put the "Cinema" in Home Cinema

With vivid color and breathtaking contrast, LG MAGNIT Micro LED displays present a viewing experience like no other. LG's Deep Black Coating and HDR10 Pro technology bring the filmmaker's true vision to life on a home screen—reproducing color with impressive accuracy and clarity. Even the smallest blade of grass on a soccer field is presented in ultra-fine detail, so viewers can experience total immersion in their favorite content.

With LG MAGNIT, at-home viewers can spend more time enjoying their favorite TV and movie content, and less time wrestling with a complicated user interface. Plus, homeowners looking to further enhance their home cinema can take advantage of LG's optional ConnectedCare® cloud software license, which allows them to easily monitor the health of their displays.