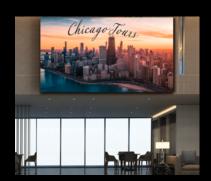

#### Take Your Digital Signage to the Next Level

With LG MAGNIT Micro LED displays, your business can experience these benefits and more. Enabled with Chip on Board and LG Deep Black Coating technology, LG MAGNIT displays deliver striking contrast and vivid colors to bring your message to life in remarkable fashion.

#### LG MAGNIT Displays

- Transform the in-office experience with immersive visuals that flood the senses.
- Make a lasting impression on customers and passersby with bold, bright displays.
- Inform and inspire employees with next-level digital signage in the office.