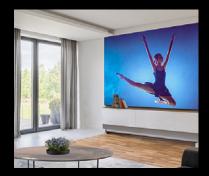

### Be Immersed in Every Moment with Next-Level Displays

# With LG MAGNIT Micro LED displays, every seat is the best one in the house.

Are living rooms the new movie theaters? According to a 2022 survey<sup>9</sup>, three in five consumers would rather watch movies in the comfort of their own home than go catch a movie at the theater. However, they still want a cinema-like experience at home.

#### Put the "Cinema" in Home Cinema

With vivid color and breathtaking contrast, LG MAGNIT Micro LED displays present a viewing experience like no other. LG's Deep Black Coating and HDR10 Pro technology bring the filmmaker's true vision to life on a home screen—reproducing color with impressive accuracy and clarity. Even the smallest blade of grass on a soccer field is presented in ultra-fine detail, so viewers can experience total immersion in their favorite content.