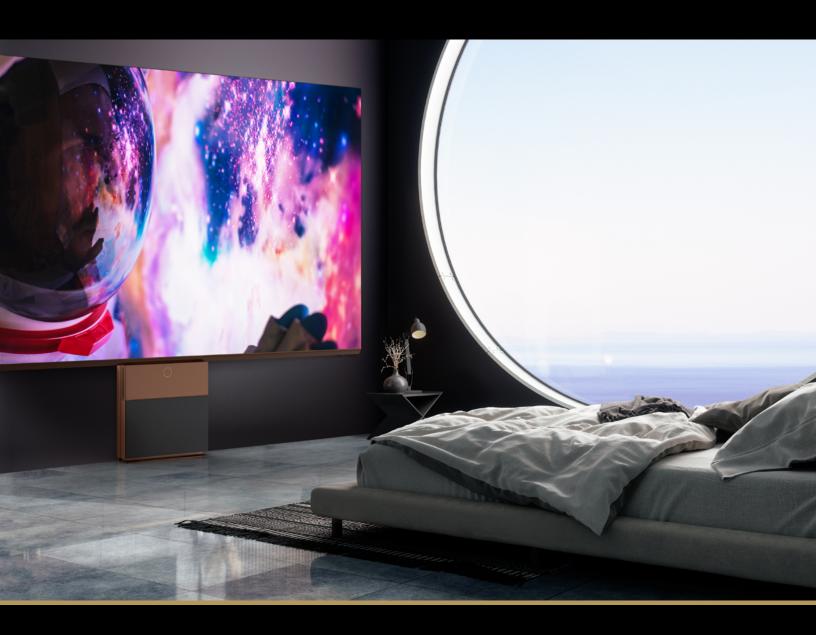

### Be Immersed in Every Moment with Next-Level Displays

# With LG MAGNIT Micro LED displays, every seat is the best one in the house.

Are living rooms the new movie theaters? According to a 2022 survey<sup>9</sup>, three in five consumers would rather watch movies in the comfort of their own home than go catch a movie at the theater. However, they still want a cinema-like experience at home.

#### Put the "Cinema" in Home Cinema

With vivid color and breathtaking contrast, LG MAGNIT Micro LED displays present a viewing experience like no other. LG's Deep Black Coating and HDR10 Pro technology bring the filmmaker's true vision to life on a home screen—reproducing color with impressive accuracy and clarity. Even the smallest blade of grass on a soccer field is presented in ultra-fine detail, so viewers can experience total immersion in their favorite content.