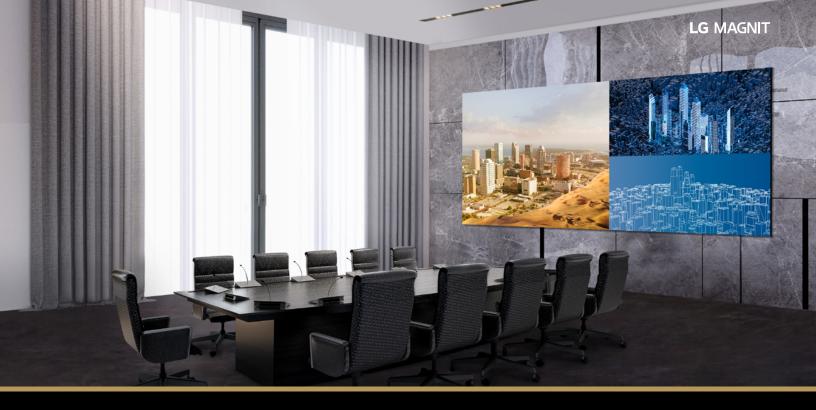

## Inspire Customers and Employees with Striking Displays

# Discover LG MAGNIT Micro LED displays—the Micro LEDs that are big for business.

Studies show that crisp, clear digital visuals have serious staying power. For example, a Nielsen Audio survey found that 47% of people who had seen a video wall in the past month recalled at least one ad from that wall.<sup>3</sup> The same study also found that 80% of consumers surveyed entered a retail store because of persuasive digital signage.

#### Take Your Digital Signage to the Next Level

With LG MAGNIT Micro LED displays, your business can experience these benefits and more. Enabled with Chip on Board and LG Deep Black Coating technology, LG MAGNIT displays deliver striking contrast and vivid colors to bring your message to life in remarkable fashion.