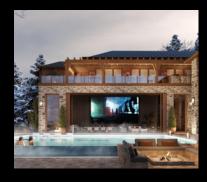

## Dazzle Every Guest with Mind-Blowing Displays

Elevate your hotel with bold and brilliant LG MAGNIT Micro LED displays.

Technology grabs and holds the attention of today's travelers—informing them, inspiring them, and influencing their decisions. In fact, a recent study found that 72% of guests would return to a hotel that offers their preferred tech options<sup>1</sup>. So, what does this mean for hospitality providers? Upgrading to the modern, innovative tech your guests are looking for can help drive new business, boost loyalty, and encourage repeat visits.

#### More Than Home Away from Home

Offering an elevated customer experience is one of the best ways to get guests coming back for more. Turn your hotel into more than a home away from home. Transform it into a luxury destination with stunning LG MAGNIT Micro LED displays that inspire awe and wonder.

#### Outdoor Seaside Direct View LED Displays

- Elevate outdoor entertainment with LG's marine-grade displays built to withstand the elements.
- Invite guests to enjoy poolside content day or night with clear, reliable brightness.
- Captivate viewers from a distance with eye-popping resolution and pixel clarity.