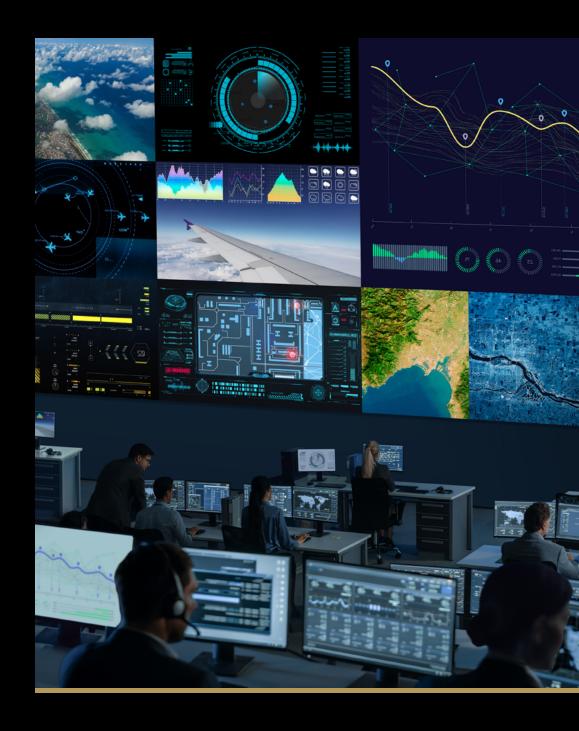

#### **Innovation that Moves You**

Whether you're welcoming guests to the hotel lobby, presenting in a board room, filming in a virtual production studio, analyzing data in a control room, or watching a new movie in your home cinema, your screen technology matters. You don't want to simply deliver a message—you want to inspire awe and wonder.

With LG MAGNIT Micro LED displays, integrators and end users alike can elevate any space with eye-popping, soul-stirring visuals. Featuring LG's advanced Micro LED technology, these displays are designed to bring your message to life in mesmerizing, brilliant color. Immerse viewers in every ultra-fine detail or data point with LG Full Black Coating and superior Chip On Board technology—engineered in perfect harmony to transform any space into an elegant, enriched environment.

# Choose Your Application

Hospitality

**Corporations** 

Media & Entertainment

**Control Rooms** 

**Home Cinema** 