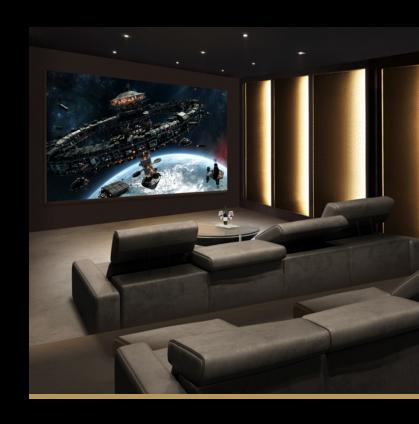

### Mesmerize Viewers with Soul-Stirring Displays

#### Immerse your audience in every new story with LG MAGNIT Micro LED displays.

Screen-based entertainment has evolved beyond traditional cable TV and movies. Today's viewers expect social, interactive, and immersive experiences from their entertainment—whether they're playing video games, streaming videos on-demand, or bingeing a favorite show online.

For virtual production teams, meeting the demands and expectations of tech-enabled viewers requires top performing solutions. According to a recent Showrunner report, the combination of emerging technologies, increasing budget pressures, and exploding content demand will continue to re-define the meaning of the word "broadcasting" in 2023 and beyond.6 However, despite these continuous changes, the core mission and responsibility of studio broadcasters will remain unchanged—to educate, inform, and inspire viewers.

# Immerse Audiences with Displays that Flood the Senses

Captivate viewers and exceed their expectations with LG MAGNIT Micro LED displays—designed to take virtual production to the next level. Built with LG Deep Black Coating technology, an Alpha 7 Intelligent Processor for optimal image clarity, and 0.7mm pixel pitch for high-resolution and quality, LG MAGNIT displays fill your studio with colors so real, you can almost feel them. Plus, choose from various display sizes to build your ideal virtual production wall.