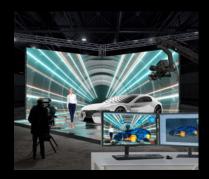

# Immerse Audiences with Displays that Flood the Senses

Captivate viewers and exceed their expectations with LG MAGNIT Micro LED displays—designed to take virtual production to the next level. Built with LG Deep Black Coating technology, an Alpha 7 Intelligent Processor for optimal image clarity, and 0.7mm pixel pitch for high-resolution and quality, LG MAGNIT displays fill your studio with colors so real, you can almost feel them. Plus, choose from various display sizes to build your ideal virtual production wall.

Need a custom shape, size, or pixel pitch specification? One of our expert representatives will walk you through what's possible. And once your virtual production wall is built, our content management solution—LG SuperSign CMS—can help you seamlessly swap background images, text, and more. If you're looking to enhance your studio with innovative display monitoring capabilities, add LG ConnectedCare® cloud software license to ensure the show will go on.

#### LG MAGNIT Studio Series for Megapixel VR

- Experience bold, bright color reproduction designed for on-camera applications.
- Protect your investment with layers of coated film that prevent damage from bumps, dust, and spills.
- Ensure ideal screen brightness for detailed on-camera color reproduction, regardless of studio lighting.

#### LG MAGNIT Studio Series with LG webOS

- Empower your storytelling with seamless displays that create lifelike backdrops.
- · Count on seamless screen assembly and panel adjustments with positioning pins and magnets.
- Cover the wall, ceiling, and floor with displays for complete studio immersion.

#### LG Studio Series for Brompton

- Immerse production teams and audiences in the full picture with an innovative curve effect.
- · Experience vivid color reproduction for content delivery as you intend.
- Enhance visual capabilities with LG's Brompton-compatible Micro LED displays.