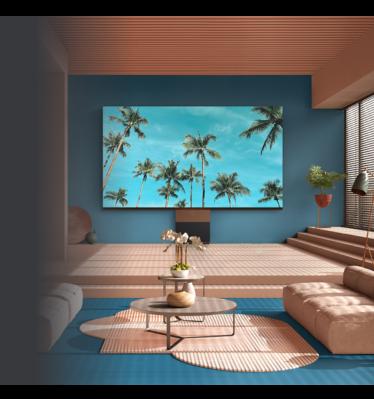

#### 136" Full HD MAGNIT All-in-One Display

- Make conference rooms and shared areas stand out with Micro LED Displays.
- · Welcome guests to luxury living with larger-than-life content streaming.
- Deliver excellent display performance and visibility to any room.

#### More Than Home Away from Home

Offering an elevated customer experience is one of the best ways to get guests coming back for more. Turn your hotel into more than a home away from home. Transform it into a luxury destination with stunning LG MAGNIT Micro LED displays that inspire awe and wonder.

Featuring LG's Full Black Coating technology and a wide 160° viewing angle, LG MAGNIT displays give everyone a great view. Invite your guests to experience your hotel in breathtaking contrast and brilliant color with this incredible technology. LG MAGNIT is compatible with the LG SuperSign CMS solution, an all-in-one content management solution for content editing, scheduling and distributing messages instantly across all hotel commercial displays. Plus, monitoring the health of your display is a breeze with LG ConnectedCare®, an optional cloud software license that empowers reliable remote monitoring—so you can spend more time serving guests.