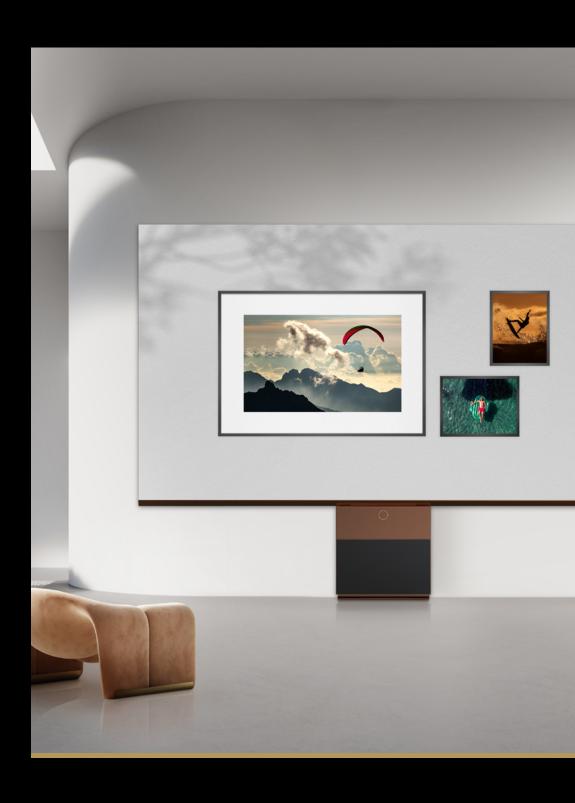

## Inspire Customers and Employees with Striking Displays

# Discover LG MAGNIT Micro LED displays—the Micro LEDs that are big for business.

Studies show that crisp, clear digital visuals have serious staying power. For example, a Nielsen Audio survey found that 47% of people who had seen a video wall in the past month recalled at least one ad from that wall.<sup>3</sup> The same study also found that 80% of consumers surveyed entered a retail store because of persuasive digital signage.

#### Take Your Digital Signage to the Next Level

With LG MAGNIT Micro LED displays, your business can experience these benefits and more. Enabled with Chip on Board and LG Deep Black Coating technology, LG MAGNIT displays deliver striking contrast and vivid colors to bring your message to life in remarkable fashion.