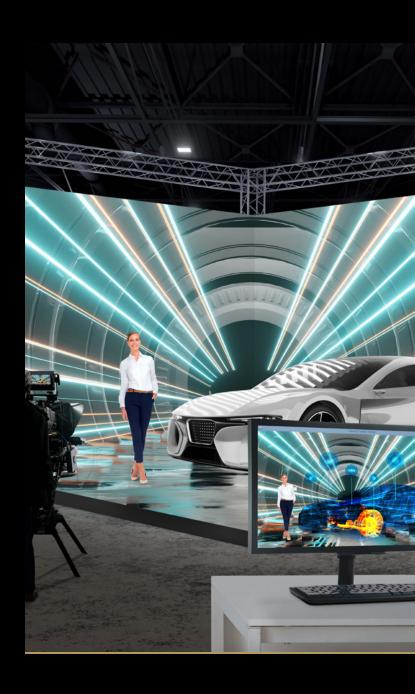

# Immerse Audiences with Displays that Flood the Senses

Captivate viewers and exceed their expectations with LG MAGNIT Micro LED displays—designed to take virtual production to the next level. Built with LG Deep Black Coating technology, an Alpha 7 Intelligent Processor for optimal image clarity, and 0.7mm pixel pitch for high-resolution and quality, LG MAGNIT displays fill your studio with colors so real, you can almost feel them. Plus, choose from various display sizes to build your ideal virtual production wall.

Need a custom shape, size, or pixel pitch specification? One of our expert representatives will walk you through what's possible. And once your virtual production wall is built, our content management solution—LG SuperSign CMS—can help you seamlessly swap background images, text, and more. If you're looking to enhance your studio with innovative display monitoring capabilities, add LG ConnectedCare® cloud software license to ensure the show will go on.

#### LG MAGNIT Studio Series for Megapixel VR

- Experience bold, bright color reproduction designed for on-camera applications.
- Protect your investment with layers of coated film that prevent damage from bumps, dust, and spills.
- Ensure ideal screen brightness for detailed on-camera color reproduction, regardless of studio lighting.

#### LG MAGNIT Studio Series with LG webOS

- Empower your storytelling with seamless displays that create lifelike backdrops.
- · Count on seamless screen assembly and panel adjustments with positioning pins and magnets.
- Cover the wall, ceiling, and floor with displays for complete studio immersion.

#### LG Studio Series for Brompton

- Immerse production teams and audiences in the full picture with an innovative curve effect.
- · Experience vivid color reproduction for content delivery as you intend.
- Enhance visual capabilities with LG's Brompton-compatible Micro LED displays.