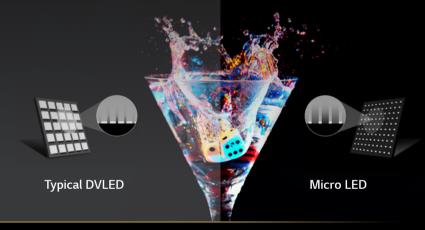

## Full Black Coating Technology for Striking Contrast

#### Up to 150,0000:1 Contrast Ratio

By removing a package surrounding R, G, B LED chips and applying LG's own Full Black Coating technology, LG MAGNIT surprisingly delivers much deeper black than conventional package LED signage. This not only enhances color vividness, but also makes the details which were hidden in the shadows appear, providing audiences with a sense of immersion.