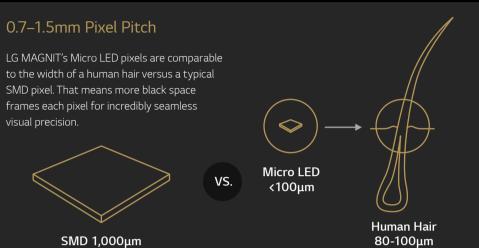

## Innovation That Moves You

Experience vivid color and ultra-fine detail from every angle with MAGNIT Micro LED Displays.



### **Epic Displays Enabled by Micro Pixel Pitch**



## Full Black Coating Technology for Striking Contrast

#### Up to 150,0000:1 Contrast Ratio

By removing a package surrounding R, G, B LED chips and applying LG's own Full Black Coating technology, LG MAGNIT surprisingly delivers much deeper black than conventional package LED signage. This not only enhances color vividness, but also makes the details which were hidden in the shadows appear, providing audiences with a sense of immersion.



# LG Chip on Board Technology Enables Ultra-Fine Resolution

#### **AI-Powered Processing**

Each Micro LED chip features an Alpha 7 or Alpha 9 Intelligent Processor that optimizes clarity with advanced AI technology—this enables the processor to recognize and analyze content, tailoring the display settings for each individual scene to create the mos