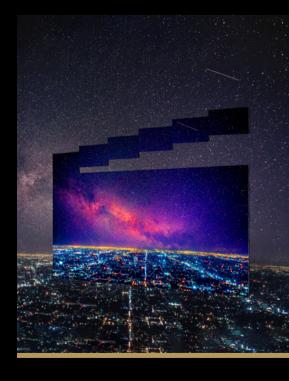

ense of immersion.



# LG Chip on Board Technology Enables Ultra-Fine Resolution

#### **AI-Powered Processing**

Each Micro LED chip features an Alpha 7 or Alpha 9 Intelligent Processor that optimizes clarity with advanced AI technology—this enables the processor to recognize and analyze content, tailoring the display settings for each individual scene to create the most immersive image possible.

# LG's Patented Surface Treatment Technology for Accurate Color at Any Angle

#### LG MST Technology MAGNIT Surface Treatment

The LG MAGNIT's expert module alignment minimizes gaps between modules, so the display delivers exceptional clarity to captivate audiences. Each module features LG MAGNIT Surface Treatment (MST) for precise white uniformity and reduced color distortion from any angle.



## **Immerse Your Audiences in Living Color**