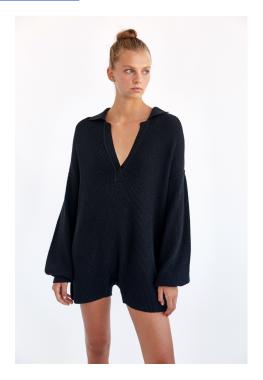

Labeca's Black Knit Romper adds a sophisticated edge to casual chic dressing. The romper features a v-neck, structured collar and cuffed balloon sleeves for a feminine shape that, when dressed up or down, easily transitions from home-mode to work-mode without sacrificing any comfort. Crafted from an extra soft, ribbed material, the romper bears Labeca's trademark attention to quality fabrics. To transform this romper into an elegant and versatile look for months to come, master the art of layering with Labeca's other wardrobe staples. Simply layer over Labeca's chic Colour Block Cardi for extra warmth during colder months or pair the romper with lighter pieces like Labeca's Tank Tops when the frost starts to lift.