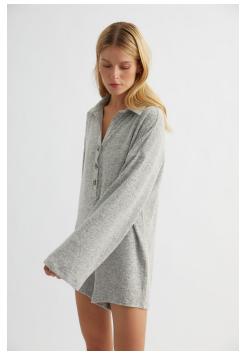

If you're back in the office full-time, Labeca's Light Grey Collared Romper is a must-have for a cosy weekend at home. Simple in design, the loose fit of this piece flatters all body shapes, while the choice of lightweight material embraces the flowy freedom of the romper. Featuring an unstructured collar and three natural-toned buttons to finish, the grey collared romper showcases the style credentials of Labeca's loungewear, where achieving the elegant everyday look means never compromising on comfort. Pair with Labeca's cashmere-blend socks found in their luxurious Travel Sets for a truly indulgent lounging experience.