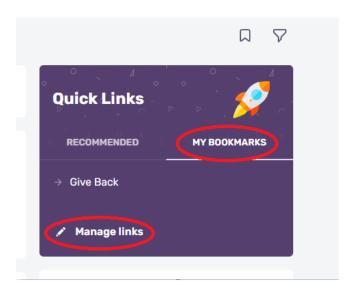

# Access Your Favorite Content Faster with My Bookmarks

Jump to the pages you visit most frequently on the BEDpost by customizing your Quick Links bookmarks

The purple Quick Links box on the homepage is a fast way to get to different places on the BEDpost. But did you know you can make it even more useful? Customize this section by bookmarking your favorite or more frequently visited pages on the **My Bookmarks** tab.

Click My Bookmarks, then Manage links.