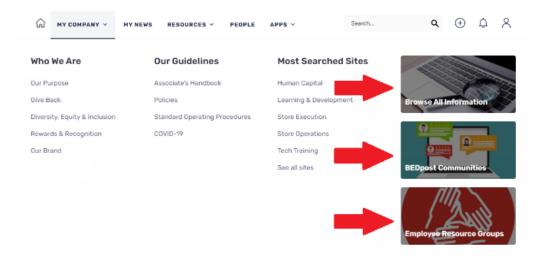

#### **My Company**

Click **My Company** to access important company pages and some handy links to get around. You'll see a list of the **Most Searched Sites**—with a link to **See all sites** at the bottom of the column.

The buttons on the right jump to helpful areas:

- Browse All Information
- BEDpost Communities
- Employee Resource Groups