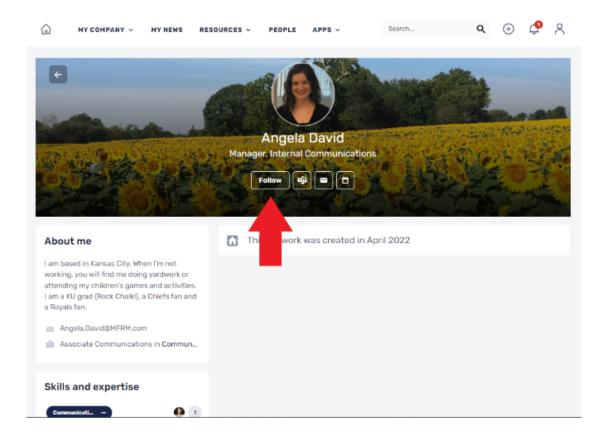

## **Follow People**

Follow people who you find inspiring or expect to see interesting posts from. Visit the BEDpost homepage > People > search for someone by their name > click their profile picture > click Follow.