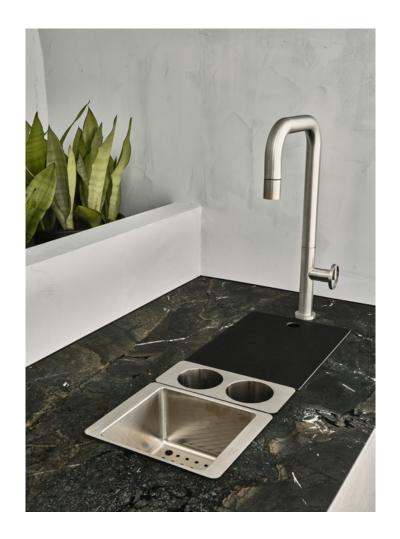

rom intimate soirées to boisterous backyard barbeques, a common challenge that underscores most outdoor gatherings is adequate infrastructure. Food forgotten indoors or a warmer-than-average beverage can be enough to dampen the spirit of an otherwise pleasant get-together. Abey Australia's Alfresco Sink Collection seeks to solve this problem, with a selection of sinks crafted from 316 marine-grade stainless steel designed to withstand the elements and provide an outdoor alternative for food and drink storage. Their rust-proof nature makes them ideal for high-humidity and coastal environments.

The Alfresco Sink Collection comprises five sink and three tap variants. Of special note are the Alfresco Party 320 and Alfresco Party 620 sink designs, which provide the added benefits of insulation to keep beverages

chilled even in sweltering outdoor settings and a prep station, making them a suitable centrepiece for garden parties. In addition to offering thermal insulation, these sinks are outfitted with an ice bucket, a double bottle holder, and two Fibre-Rock covers that double as serving platters or cutting boards, being knife-friendly, anti-bacterial and odour-resistant. The ice bucket and bottle holders offer similar flexibility, with the option to be concealed inside the sink when not in use. All sinks in the range can be installed either inset or undermounted.