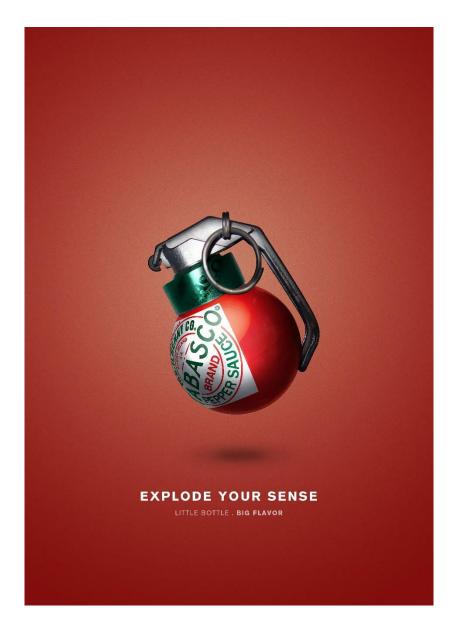

- The object is perfectly positioned in the middle of the picture.
- Caption: the caption makes you think, and I find it original, especially the way it perfectly encapsulates both the design and the caption itself. Additionally, the caption doesn't overwhelm the viewer nor the design in the way it is positioned and the size itself.