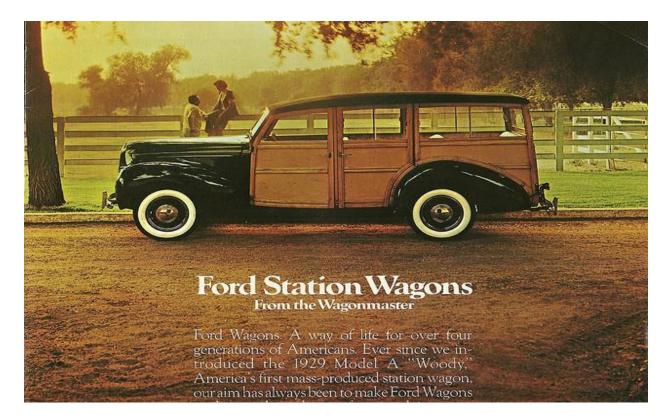

- Great margins in the design
- Focal point visual The scene that is in the design evokes real emotion in the viewer. The scene is beautiful which makes the eye of the audience move from the top of the picture all the way to the bottom.
- Caption The caption is striking
- Headline The headline is positioned correctly