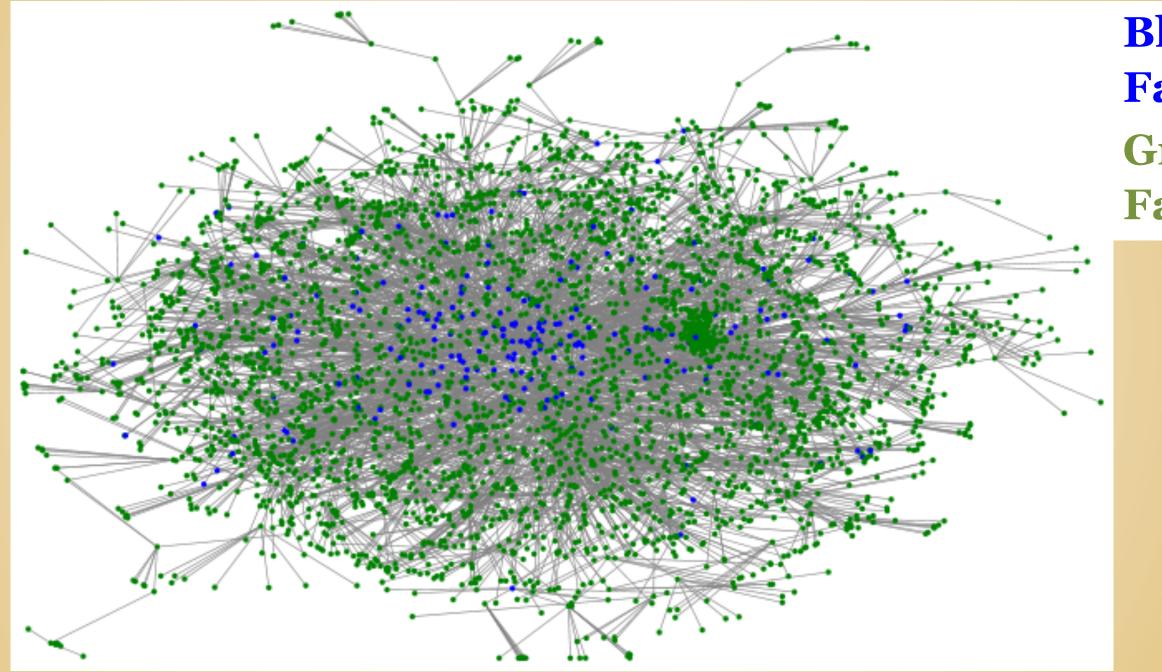

FULL PARTICIPATION

TRAINING,
EDUCATION &
COMMUNICATION

SPIRITUALITY

Blue: OG/POG (Heifer)

**Farmers** 

Green: Non Heifer

**Farmers** 

Blue: OG/POG (Heifer)

**Farmers** 

Green: Non Heifer

**Farmers** 