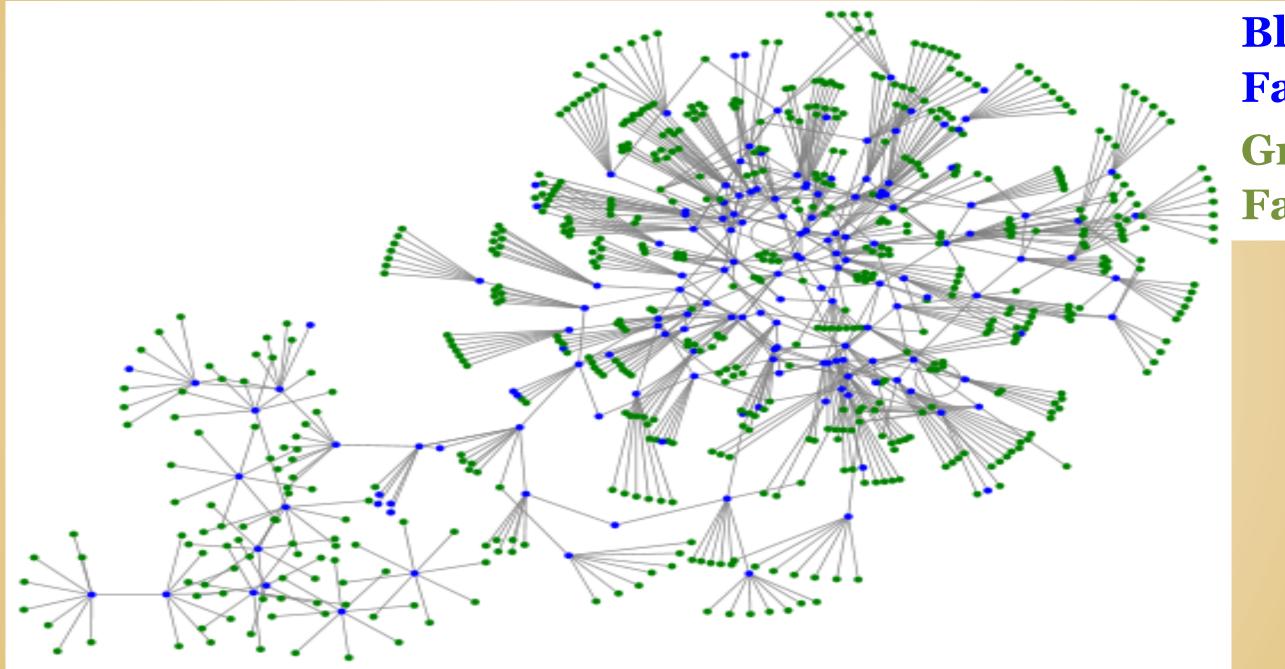

FULL PARTICIPATION

TRAINING,
EDUCATION &
COMMUNICATION

SPIRITUALITY

Blue: OG/POG (Heifer)

**Farmers** 

Green: Non Heifer

**Farmers** 

Blue: OG/POG (Heifer)

**Farmers** 

Green: Non Heifer

**Farmers** 