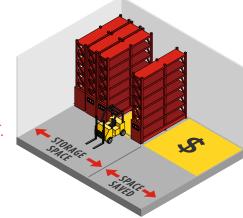

Powered mobile storage systems control.

Powered mobile storage systems control with PIN for restricted access.

LCD touchscreen tablet control with or without PIN. Limitless customized displays.

SPACE SAVED & INCREASED PROFITS MOBILE STORAGE LAYOUT.

# **Industrial Storage Solutions**

ecover up to 50% of your floor space or double your storage capacity with the Quadral, SmartSpace, Mobilex®, SafeAisle®, RACK&ROLL and the SAFERAK® storage systems.