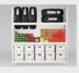

## **CABINETS**

Montel offers a complete range of storage cabinets for all types of material. The system includes accessories for various possible configurations, sure to satisfy your most particular needs.

#### **LIGHT-DUTY DRAWER CABINETS**

Montel's light-duty drawer cabinets can accommodate 100 lb or 200 lb load capacity commercial-grade drawers.

#### **HEAVY-DUTY** DRAWER CABINETS

Montel's heavy-duty drawer cabinets can accommodate 400 lb load capacity industrial-grade drawers. Heavy-duty drawer cabinets are offered with an optional transpallet base and countertop options.