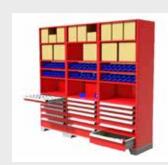

## **CABINETS**

Montel offers a complete range of storage cabinets for all types of material. The system includes accessories for various possible configurations, sure to satisfy your most particular needs.

#### **LIGHT-DUTY DRAWER CABINETS**

Montel's light-duty drawer cabinets can accommodate 100 lb or 200 lb load capacity commercial-grade drawers.

#### **HEAVY-DUTY** DRAWER CABINETS

Montel's heavy-duty drawer cabinets can accommodate 400 lb load capacity industrial-grade drawers. Heavy-duty drawer cabinets are offered with an optional transpallet base and countertop options.

#### **HEAVY-DUTY MOBILE DRAWER CABINETS**

Heavy-duty mobile drawer cabinets rolling on casters can accommodate 400 lb load capacity industrial-grade drawers which are interchangeable with other Montel shelving and cabinets. Heavy-duty mobile drawer cabinets are offered with countertop options.