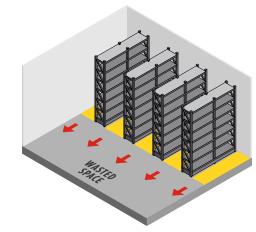

# **OPTIMIZE YOUR STORAGE SPACE**

MONTEL HIGH DENSITY STORAGE SYSTEMS MAXIMIZE THE USE OF AVAILABLE SPACE, WHETHER TO INCREASE STORAGE CAPACITY, FREE UP ROOM FOR PRODUCTION OR OTHER USES, OR GET RID OF SPACE YOU DO NOT NEED TO PAY FOR.

# ELIMINATE THE NEED FOR MULTIPLE SPACE-WASTING STATIC AISLES. HERE IS HOW:

- **Static units are mounted on mobile carriages.**
- **2.** Mobile carriages travel on tracks.
- 3. Use the handle to move the manual systems or turn the 3-spoke SafeCrank handle for mechanical-assist systems or push a button on the powered system control to open the desired aisle.

# **Industrial Storage Solutions**

ecover up to 50% of your floor space or double your storage capacity with the Quadral, SmartSpace, Mobilex®, SafeAisle®, RACK&ROLL and the SAFERAK® storage systems.