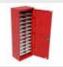

#### **LIGHT-DUTY DRAWER CABINETS**

Montel's light-duty drawer cabinets can accommodate 100 lb or 200 lb load capacity commercial-grade drawers.