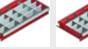

#### SMARTSPACE 2M, 2MA, 2P, MANUAL, MECHANICAL-ASSIST, POWERED The SmartSpace is operated either manually by hand, mechanically

operated with the 3-spoke mechanical-assist SafeCrank, or lectrically-powered with a simple push on a touchpad control.

#### **MOBILEX**® MECHANICAL-ASSIST STORAGE SYSTEM Optimize and customize your storage space with Montel's flexible

high-density movable shelving system. Choose the best optional mechanical safety brake in the industry (Patent #7,645,000). The load capacity is 1,000 lb (454 kg) per linear foot.

#### SAFEAISLE® POWERED MOBILE STORAGE SYSTEM

Prioritize safety and productivity while boosting your storage capacity with Montel's high-density powered mobile systems featuring the patent pending LED Guard Technology™. The load capacity is 1,000 lb (454 kg)