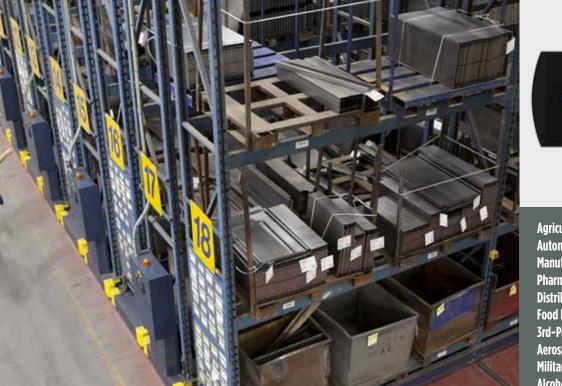

#### RACK&ROLL 16MA, 16P MECHANICAL-ASSIST & POWERED MOBILE STORAGE SYSTEMS

laximize the efficiency and minimize the costs of your warehouse storage space with Montel's storage systems designed for industrial environments. The load capacity is 16,000 lb (7,258 kg) per double rack sections.

#### SAFERAK® 32P POWERED MOBILE RACKING

Maximize the efficiency and minimize the costs of your warehouse storage space with Montel's powered mobile racking designed for ndustrial environments. The load capacity of the SAFERAK® 32P is 32,000 lb (14,514 kg) per double rack sections.

#### SAFERAK® 60P POWERED MOBILE RACKING

Maximize the efficiency and minimize the costs of your warehouse storage space with Montel's powered mobile racking designed for industrial environments. The load capacity of the SAFERAK® 60P is 60,000 lb (27,215 kg) per double rack sections.