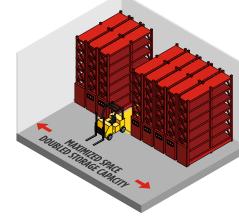

# **OPTIMIZE YOUR STORAGE SPACE**

MONTEL HIGH DENSITY STORAGE SYSTEMS MAXIMIZE THE USE OF AVAILABLE SPACE, WHETHER TO INCREASE STORAGE CAPACITY, FREE UP ROOM FOR PRODUCTION OR OTHER USES, OR GET RID OF SPACE YOU DO NOT NEED TO PAY FOR.

# ELIMINATE THE NEED FOR MULTIPLE SPACE-WASTING STATIC AISLES. HERE IS HOW:

- **Static units are mounted on mobile carriages.**
- **2.** Mobile carriages travel on tracks.
- 3. Use the handle to move the manual systems or turn the 3-spoke SafeCrank handle for mechanical-assist systems or push a button on the powered system control to open the desired aisle.

# **Industrial Storage Solutions**

ecover up to 50% of your floor space or double your storage capacity with the Quadral, SmartSpace, Mobilex®, SafeAisle®, RACK&ROLL and the SAFERAK® storage systems.