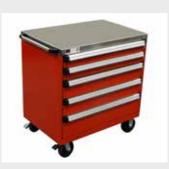

#### **HEAVY-DUTY MOBILE DRAWER CABINETS**

Heavy-duty mobile drawer cabinets rolling on casters can accommodate 400 lb load capacity industrial-grade drawers which are interchangeable with other Montel shelving and cabinets. Heavy-duty mobile drawer cabinets are offered with countertop options.