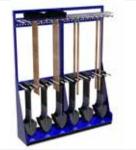

### **HANGING STORAGE PANELS**

Montel industrial hanging panels offer a flexible and reliable way to store long tools and parts.