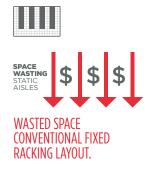

# **OPTIMIZE YOUR STORAGE SPACE**

MONTEL HIGH DENSITY STORAGE SYSTEMS MAXIMIZE THE USE OF AVAILABLE SPACE, WHETHER TO INCREASE STORAGE CAPACITY, FREE UP ROOM FOR PRODUCTION OR OTHER USES, OR GET RID OF SPACE YOU DO NOT NEED TO PAY FOR.

# ELIMINATE THE NEED FOR MULTIPLE SPACE-WASTING STATIC AISLES. HERE IS HOW:

- **Static units are mounted on mobile carriages.**
- **2.** Mobile carriages travel on tracks.
- 3. Use the handle to move the manual systems or turn the 3-spoke SafeCrank handle for mechanical-assist systems or push a button on the powered system control to open the desired aisle.

# **Industrial Storage Solutions**

ecover up to 50% of your floor space or double your storage capacity with the Quadral, SmartSpace, Mobilex®, SafeAisle®, RACK&ROLL and the SAFERAK® storage systems.