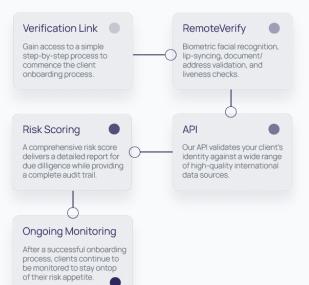

## Automate identity, document and liveness verification

Ensure your customers are who they say they are with our end-to-end Know Your Customer platform that can verify identities, documentation and liveness.

### Save time and money with automated client onboarding

Achieve compliance and customer service goals with an effortless client onboarding process that keeps pace with any changes in regulation.

## Gain a complete picture of customer activity

Continuously monitor customers for any changes in their risk profile, including scanning them in global sanctions lists, PEP lists, and adverse media data with every KYC check.