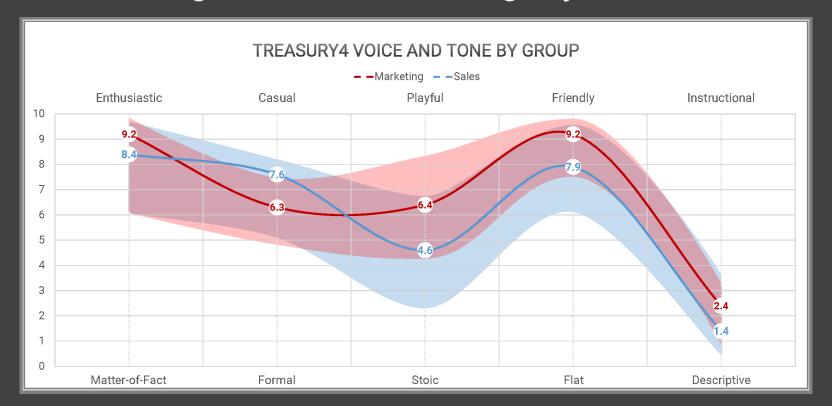

#### Voice and Tone: Sales and Marketing

Sales and Marketing Tone

- Sales and Marketing overlap in most areas
- Key teams work together, but have slightly different tones