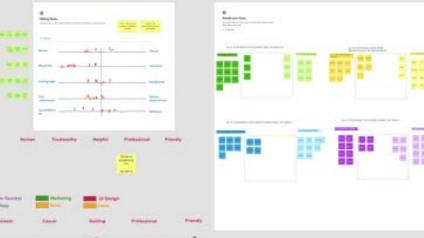

# The level of enthusiasm measures tone on a scale from highly excited, to flat and matter-of-fact

- Excited
- Encouraging
- Language will tend to be more descriptive and flowery
- Implies a level of excitement and interest in the conversation or information

#### Documentation examples

- Sales documents
- Advertisements

- Straight-forward and factual
- Impersonal
- Language will be to the point

#### Documentation examples

- Legal documents
- Directions to complete a task

#### Voice and Tone Results by Team