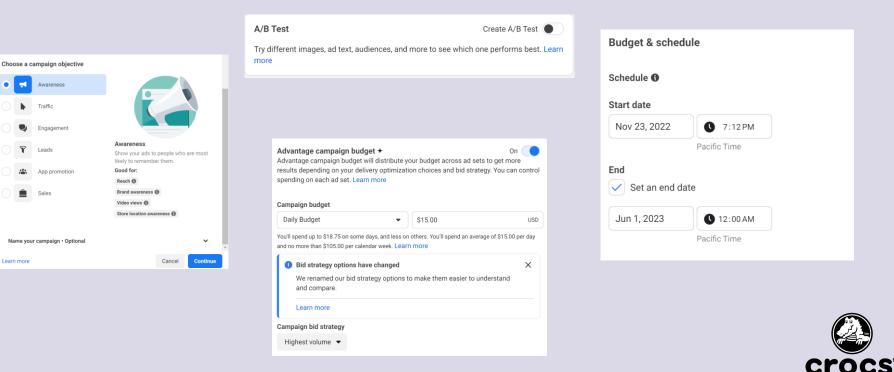

#### Appendix—Google Search Ads

**Objective:** Leads (submit lead

form)

#### Campaign Type: Search

| What's your campaign obje                                                                                  | Select a campaign type                                                                                                                  |                                                                                  | Campaign Name: Loyalty                                                                                |
|------------------------------------------------------------------------------------------------------------|-----------------------------------------------------------------------------------------------------------------------------------------|----------------------------------------------------------------------------------|-------------------------------------------------------------------------------------------------------|
| Choose your objective                                                                                      |                                                                                                                                         |                                                                                  | Program Sign-Up                                                                                       |
| Select an objective to tailor your experi<br>Sales<br>Drive sales online, in app, by phone,<br>or in store | ence to the goals and settings that will work be<br>Leads<br>Get leads and other conversions by<br>encouraging customers to take action | Search<br>Reach customers interested in your<br>product or service with text ads | Select the ways you'd like to reach your goal ⑦ Website visits Phone calls Store visits App downloads |
|                                                                                                            |                                                                                                                                         | Bidding                                                                          | Add lead form on the next step                                                                        |
| Conversion (                                                                                               | Goals                                                                                                                                   | Bidding                                                                          | Campaign name                                                                                         |
| ② Submit lead forms                                                                                        |                                                                                                                                         | What do you want to focus on? ⑦ Conversions                                      | Loyalty Program Sign-Ups                                                                              |

#### Appendix—Google Search Ads Continued

**Campaign Settings** 

**Campaign-Level Promotions** 

| Campaign settings<br>To reach the right people, start by defining key settings for your campaign                                                                                                                                                 | Campaign-level promotions<br>Add promotions to this campaign. Any promotions will also be added to your account and can be used                                                                                                                                              | Audience segments                                                                                                                                                                                                                                                                                                                                                                                            |
|--------------------------------------------------------------------------------------------------------------------------------------------------------------------------------------------------------------------------------------------------|------------------------------------------------------------------------------------------------------------------------------------------------------------------------------------------------------------------------------------------------------------------------------|--------------------------------------------------------------------------------------------------------------------------------------------------------------------------------------------------------------------------------------------------------------------------------------------------------------------------------------------------------------------------------------------------------------|
| Networks                                                                                                                                                                                                                                         |                                                                                                                                                                                                                                                                              | Select audience segments to add to your campaign. You can create new segments in Audience Mana                                                                                                                                                                                                                                                                                                               |
| Search Network         Ads can appear near Google Search results and keywords         Include Google search partners ⑦         Display Network         Easy way to get additional conversions at simila         Include Google Display Network ⑦ | Add new promotion<br>Occasion ③<br>Black Friday •<br>Black friday romotions are only eligible to show from Oct 15 - Dec 15.<br>You can narrow this date range in "Advanced options" below. Learn more<br>Language<br>English •<br>Promotion type ③<br>Percent discount • 20% | Search       Browse       1 selected         Q       Try "shoppers"       Combined segments         Y       Show: Recent and ideas       Oroce Sign Up         Select all (34)       Croce Sign Up       Oroce Sign Up         Croces Sign Up       Oroce Sign Up       Oroce Sign Up         Apparel & Accessories<br>Based on advertisers like you       Based on advertisers like you       Oroce Sign Up |
| Locations                                                                                                                                                                                                                                        | Your Next Order                                                                                                                                                                                                                                                              | Shoes<br>Based on advertisers like you                                                                                                                                                                                                                                                                                                                                                                       |
| Select locations to target ③                                                                                                                                                                                                                     | http://crocs.com/crocrockers                                                                                                                                                                                                                                                 | Based on advertisers like you                                                                                                                                                                                                                                                                                                                                                                                |
| All countries and territories     United States and Canada     United States                                                                                                                                                                     | Promotion details ③ None  Displayed promotion dates ③                                                                                                                                                                                                                        | Women's Apparel                                                                                                                                                                                                                                                                                                                                                                                              |
| C Enter another location C Location options                                                                                                                                                                                                      | Show the dates of your promotion Start date O None None None                                                                                                                                                                                                                 |                                                                                                                                                                                                                                                                                                                                                                                                              |
| Languages                                                                                                                                                                                                                                        | Nov 20, 2022      Dec 15, 2023                                                                                                                                                                                                                                               | crocs                                                                                                                                                                                                                                                                                                                                                                                                        |
| English                                                                                                                                                                                                                                          |                                                                                                                                                                                                                                                                              |                                                                                                                                                                                                                                                                                                                                                                                                              |

# Appendix—Google Search Ads Continued

| Campaign-level callouts                                                                                                                                                          | Budget                                                                                                                                                                                                                                                                                         | 92.7%                                                                                                                                                                                                              |
|----------------------------------------------------------------------------------------------------------------------------------------------------------------------------------|------------------------------------------------------------------------------------------------------------------------------------------------------------------------------------------------------------------------------------------------------------------------------------------------|--------------------------------------------------------------------------------------------------------------------------------------------------------------------------------------------------------------------|
| Add callouts to this campaign. Any callou                                                                                                                                        | Select the average you want to spend each day.                                                                                                                                                                                                                                                 | Campaign optimization score ③                                                                                                                                                                                      |
| Add new callout Callout text 1 Join Crocs Rockers Now! Callout text 2 Get Free Crocs Products! Callout text 3 Join Crocs Rockers Today! Callout text 4 Start Earning Points Now! | <ul> <li>\$121.30</li> <li>\$70.70 Recommended<br/>Average daily budget</li> <li>Weekly.conv. Weekly.clicks Weekly.cost Avg.CPC Avg.CPA<br/>2,112 20,434 \$494.90 \$0.02 \$0.23</li> <li>Recommended because of your campaign settings, such as bidding, targeting<br/>advertisers.</li> </ul> | Weekly estimates         Estimates are based on your         keywords and daily budget ⑦         Crocs Rockers 1         Weekly.cony.       Weekly.cost         2,185       \$494.90         AxgCPA         \$0.23 |