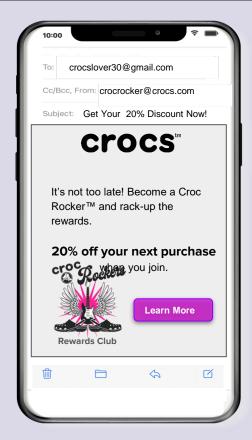

## **Retargeting - Email**

#### Target:

- Crocs.com customers who purchased product, but did NOT sign up for loyalty program.
- Crocs.com visitors who did NOT shop, but provided their email (Email opt-in offer)

#### Offer:

20% discount toward their next purchase with Croc Rockers<sup>™</sup> sign-up.