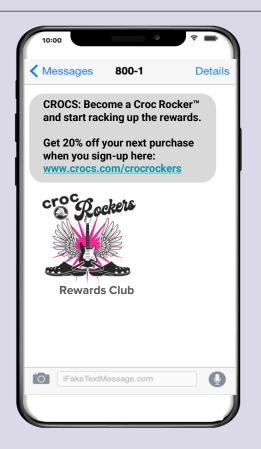

# **Retargeting - SMS Text Campaign**

#### **Target:**

Crocs.com visitors who did NOT sign up for loyalty program, but who opted in to receive texts.

#### Offer:

20% discount toward their next purchase with Croc Rockers sign-up.