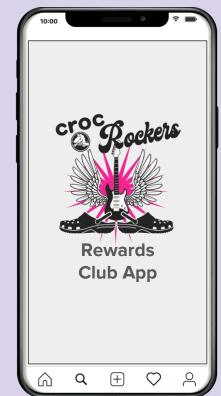

# Introducing... CROC ROCKERS™ Loyalty Program

CROC Rockers<sup>™</sup> -Rewards Club

New free loyalty program for the devoted Crocs lover.

The multi-tier program rewards repeat shoppers with discounts, points for purchasing future product, free

## Compelling and Relevant Rewards Program

- Easy Access via Smartphone App (or Website)
- Simple Easy-to-Use and Earn Points for Free Product
- Many Ways to Earn Points:
  - Welcome Bonuses
  - 1- 3 Points per \$1 Spent (Tiered Levels)
  - o 50 Points Write a Review
  - 100 Points Write a Review with Photo
  - 200 Points Write a Review with Video
  - $\circ$  50 Points Share on Facebook
  - $\circ$  50 Points Share on Instagram
  - Double Points on Birthday Month