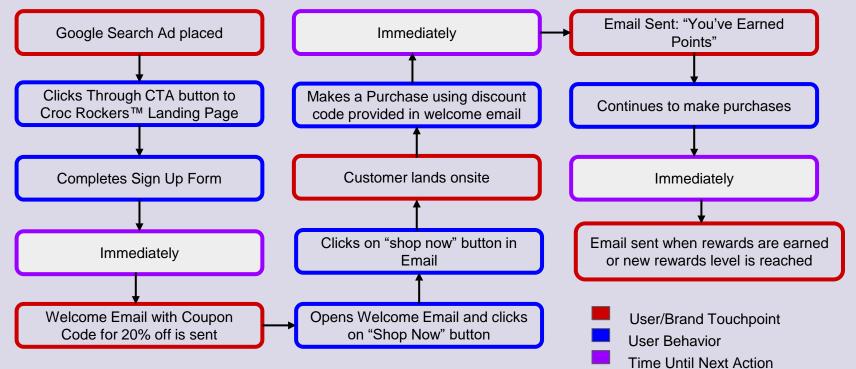

### Automation - Exchange of Data

| User Behavior                                                                                   | Tracking           | Data Source                                            |
|-------------------------------------------------------------------------------------------------|--------------------|--------------------------------------------------------|
| Click on a Social post or ad, or Google Ad promoting<br>Rewards program CTA button: Sign up now | Link Click         | Organic post, Paid Social ad, YouTube ad, or Google ad |
| Brought to Landing page                                                                         | Link Click         | Website Analytics                                      |
| Completes sign up form                                                                          | Form Submission    | CRM                                                    |
| Opens welcome email w/ coupon code                                                              | Link Click         | Email Data                                             |
| Clicks "Shop Now" button in email                                                               | Link Click         | Website Analytics                                      |
| Lands on site, browses site                                                                     | Link Click         | Website Analytics                                      |
| Makes purchase                                                                                  | Link Click         | Website Analytics                                      |
| Receives email - "You've earned points!"                                                        | CRM Lead Nurturing | CRM                                                    |
| Continues to make purchases                                                                     | CRM Reporting      | CRM                                                    |
| Receives email when new Rewards level is reached w/ new level perks info                        | CRM Reporting      | CRM                                                    |