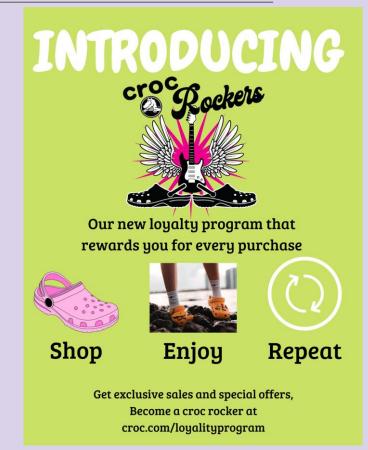

# Introducing... CROC ROCKERS™ Loyalty Program

CROC Rockers<sup>™</sup> -Rewards Club

New free loyalty program for the devoted Crocs lover.

The multi-tier program rewards repeat shoppers with discounts, points for purchasing future product, free

## **CROC Rockers<sup>™</sup> - Benefits**

| CROC ROCKER BENEFITS                         | ROCKER        | CRUSH           | MEGA CRUSH      |
|----------------------------------------------|---------------|-----------------|-----------------|
|                                              | Join for Free | Spend \$150+/Yr | Spend \$300+/Yr |
| 20% Off First Purchase                       | $\checkmark$  | $\checkmark$    | $\checkmark$    |
| Extended 90 Day Returns                      | $\checkmark$  | $\checkmark$    | $\checkmark$    |
| 2x Points During Your Birthday Month         | $\checkmark$  |                 | $\checkmark$    |
| Exclusive Offers & Discounts                 | $\checkmark$  | $\checkmark$    | $\checkmark$    |
| Faster Checkout - Online Orders              | $\checkmark$  | $\checkmark$    | $\checkmark$    |
| FREE Jibbitz on Your Birthday                | $\checkmark$  | $\checkmark$    | $\checkmark$    |
| FREE Standard Shipping & No Hassle Returns   | $\checkmark$  | $\checkmark$    | $\checkmark$    |
| 1 Point for Every Dollar Spent               | $\checkmark$  |                 |                 |
| Member-Versary Bonus Points                  |               | $\checkmark$    | $\checkmark$    |
| Points Never Expire                          |               | $\checkmark$    | $\checkmark$    |
| Exclusive Crush Level Deals                  |               | $\checkmark$    | $\checkmark$    |
| Birthday Gift - \$10 Coupon                  |               | $\checkmark$    | $\checkmark$    |
| FREE Standard Returns                        |               | $\checkmark$    | $\checkmark$    |
| 2 Points per Dollar Spent                    |               | $\checkmark$    |                 |
| 3 Points per Dollar Spent                    |               |                 | $\checkmark$    |
| Exclusive Mega-Crush Level Deals             |               |                 | $\checkmark$    |
| VIP CrocTail Parties - In-Store New Releases |               |                 | $\checkmark$    |

## Compelling and Relevant Rewards Program

- Easy Access via Smartphone App (or Website)
- Simple Easy-to-Use and Earn Points for Free Product
- Many Ways to Earn Points:
  - Welcome Bonuses
  - 1- 3 Points per \$1 Spent (Tiered Levels)
  - o 50 Points Write a Review
  - 100 Points Write a Review with Photo
  - 200 Points Write a Review with Video
  - $\circ$  50 Points Share on Facebook
  - $\circ$  50 Points Share on Instagram
  - Double Points on Birthday Month