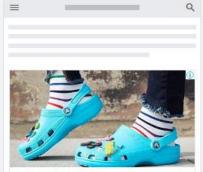

## **Google Display Ads - Mobile**

**Image** 1:1, minimum 314 x 314

In App 1.91:1, minimum 600 x 314

Get 20% Off Your Next Crocs

Rock those Crocs and Get Rewarded! Join the free rewards club that gives you fun Perks!