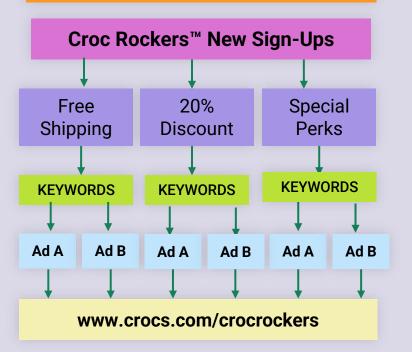

## **Google Paid Search Campaign - Structure**

#### **OBJECTIVE 2:**

30,000 New Loyalty Program Sign-Ups

#### **KPI: Number of Sign-Ups**

- Campaign has 3 Ad Groups and 2 ad versions per Ad Group.
- Targeted audience selection, keyword utilization and optimized ad copy for surgical reach and high conversion rate.
- Projected weekly conversions (sign-ups) at around 2,000 per week.
- Daily Budget: \$70