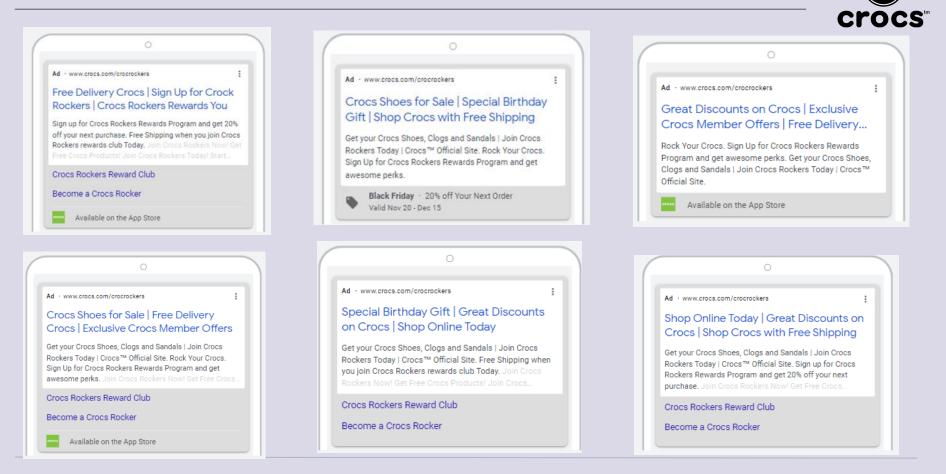

## **Google Paid Search Ads - Mobile**

## **Google Paid Search Ads - Desktop**

#### Ad • www.crocs.com/crocrockers

Special Birthday Gift | Great Discounts on Crocs | Shop Online...

Get your Crocs Shoes, Clogs and Sandals | Join Crocs Rockers Today | Crocs™ Official Site. Free Shipping when you join Crocs Rockers rewards club Today. Join Crocs Rockers Now! Get Free Crocs Products! Join Crocs Rockers Today! Start Earning Points Now!

Crocs Rockers Reward Club Join the Official Crocs Rewards Sign Up Today and Get the Perks Become a Crocs Rocker Join Crocs Rockers and get Rewarded Free Crocs Product - Sign Up Today

#### Ad · www.crocs.com/crocrockers

#### Great Discounts on Crocs | Exclusive Crocs Member Offers

Rock Your Crocs. Sign Up for Crocs Rockers Rewards Program and get awesome perks. Get your Crocs Shoes, Clogs and Sandals | Join Crocs Rockers Today | Crocs ™ Official Site. Black Friday - 20% off Your Next Order - Valid Nov 20 - Dec 15

#### Free Delivery Crocs | Sign Up for Crock Rockers

Sign up for Crocs Rockers Rewards Program and get 20% off your next purchase. Free Shipping when you join Crocs Rockers rewards club Today. Join Crocs Rockers Now! Get Free Crocs Products! Join Crocs Rockers Today! Start Earning Points Now!

Crocs Rockers Reward Club Join the Official Crocs Rewards Sign Up Today and Get the Perks

#### Become a Crocs Rocker

Join Crocs Rockers and get Rewarded Free Crocs Product - Sign Up Today

Ad · www.crocs.com/crocrockers

#### Crocs Shoes for Sale | Crocs Rockers Rewards You | Free Delivery...

Free Shipping when you join Crocs Rockers rewards club Today. Rock Your Crocs. Sign Up for Crocs Rockers Rewards Program and get awesome perks.

#### Ad · www.crocs.com/crocrockers : Shop Online Today | Great Discounts on Crocs

Get your Crocs Shoes, Clogs and Sandals | Join Crocs Rockers Today | Crocs™ Official Site. Sign up for Crocs Rockers Rewards Program and get 20% off your next purchase. Join Crocs Rockers Now! Get Free Crocs Products! Join Crocs Rockers Today! Start Earning Points Now!

#### Become a Crocs Rocker Join Crocs Rockers and get Rewarded Free Crocs Product - Sign Up Today