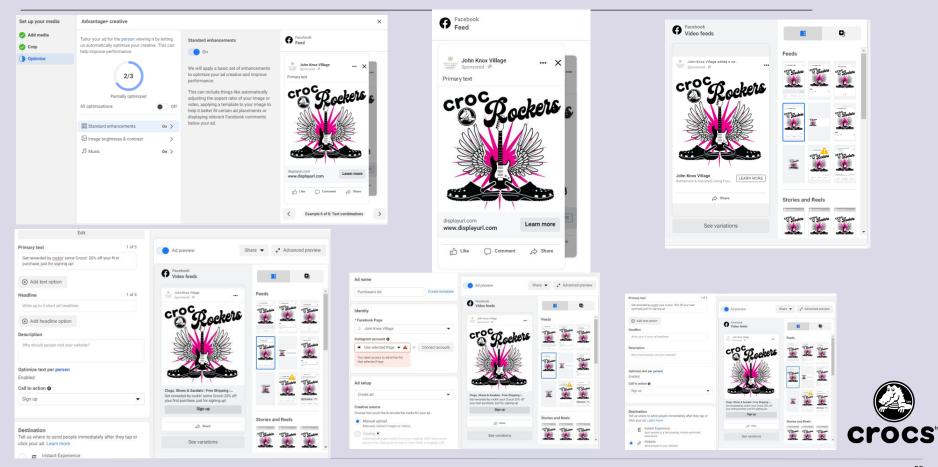

## **Social Media Ad Campaign - Facebook**

#### CROCS Sponsored

Feel like an **influencer** when you join Croc Rockers<sup>™</sup> free rewards club. Enjoy free Jibbitz<sup>™</sup> on your Birthday, special surprises, exclusive discounts and a 20% discount on your next purchase. Sign up today!

#crocrockers #rewards #crocs

## **Retargeting/Remarketing Ads - Facebook & Google**

#### Facebook Retargeting Ad