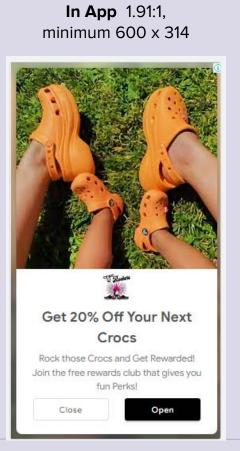

## **Google Display Ads - Mobile**

**Image** 1:1, minimum 314 x 314

In App 1.91:1, minimum 600 x 314

Get 20% Off Your Next Crocs

Rock those Crocs and Get Rewarded! Join the free rewards club that gives you fun Perks!