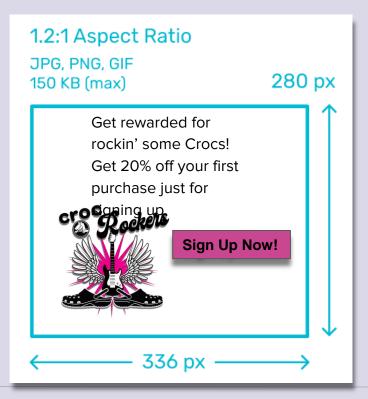

#### **KPI: Number of Sign-Ups**

- Campaign: three aspect ratios and two ads per aspect ratio.
- The channels will include YouTube, Gmail as well as as and banners in Google Network websites and apps.
- Keywords on slide 16
- Campaign expected to yield 1,700 new Loyalty Program sign-ups per month. (See Appendix)
- Daily Budget: \$70.70

## **Google Display Ads - Mobile**

**Image** 1:1, minimum 314 x 314

In App 1.91:1, minimum 600 x 314

Get 20% Off Your Next Crocs

Rock those Crocs and Get Rewarded! Join the free rewards club that gives you fun Perks!