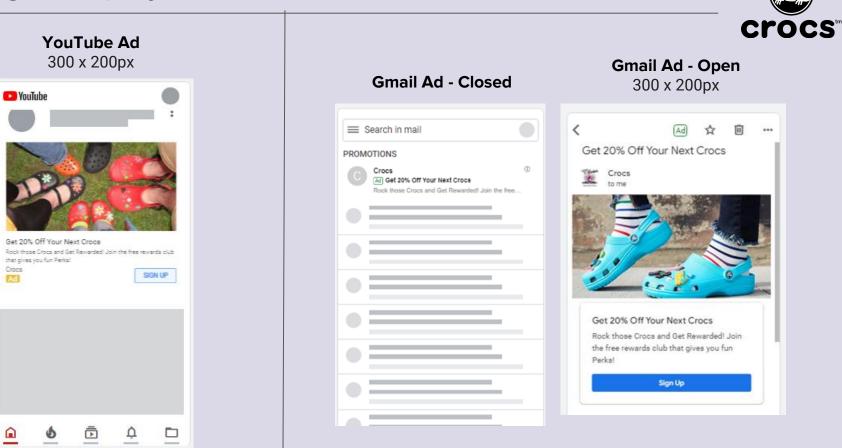

# **Google Display Ads Campaign - Structure**

#### **KPI: Number of Sign-Ups**

- Campaign: three aspect ratios and two ads per aspect ratio.
- The channels will include YouTube, Gmail as well as as and banners in Google Network websites and apps.
- Keywords on slide 16
- Campaign expected to yield 1,700 new Loyalty Program sign-ups per month. (See Appendix)
- Daily Budget: \$70.70

## **Google Display Ads - Mobile**

**Image** 1:1, minimum 314 x 314

In App 1.91:1, minimum 600 x 314

Get 20% Off Your Next Crocs

Rock those Crocs and Get Rewarded! Join the free rewards club that gives you fun Perks!