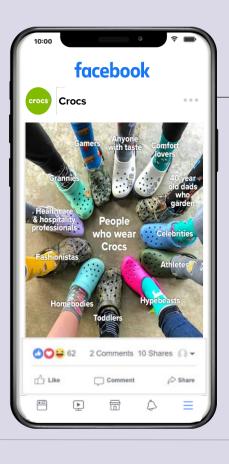

## **Social Media Ad Campaign - Facebook**

#### CROCS Sponsored

Feel like an **influencer** when you join Croc Rockers<sup>™</sup> free rewards club. Enjoy free Jibbitz<sup>™</sup> on your Birthday, special surprises, exclusive discounts and a 20% discount on your next purchase. Sign up today!

#crocrockers #rewards #crocs