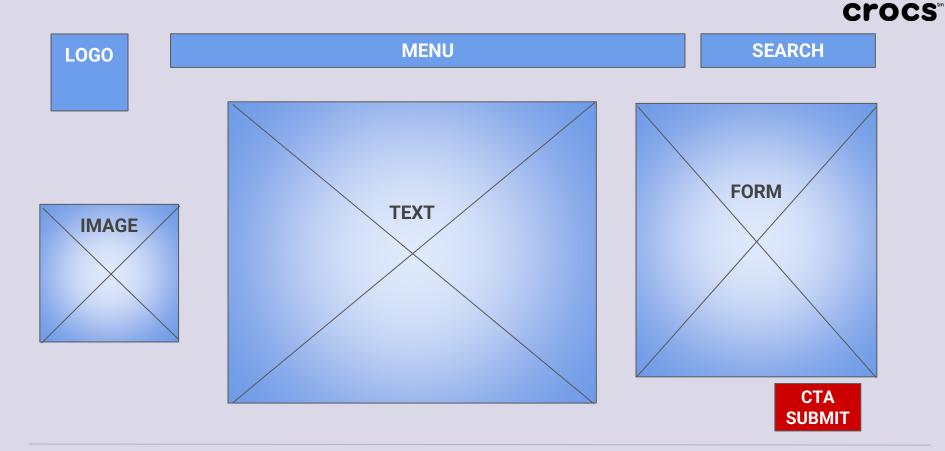

ikes, Impressions                              |  |
| Google Remarketing Display Ads 👻 Facebook/Instagram Ads                                              | Interest      | MTM: Click through                                   |  |
| Google Remarketing Ads ♥ FB Retargeting Ads ♥ Email ♥ SMS                                            | Consideration | MTM: Email Open, texts read                          |  |
| Croc Rockers™ Landing Page (Website)                                                                 | Conversion    | KPI: Forms Submitted (Sign Ups)                      |  |
| Emails V SMS App Notifications                                                                       | Loyalty       | MTM: Emails Opened, Texts Read,<br>App Messages Read |  |

cr

## Landing Page Wireframe



## **Landing Page Layout**



## **Google Paid Search Campaign - Structure**



#### **OBJECTIVE 2:**

30,000 New Loyalty Program Sign-Ups

#### **KPI: Number of Sign-Ups**

- Campaign has 3 Ad Groups and 2 ad versions per Ad Group.
- Targeted audience selection, keyword utilization and optimized ad copy for surgical reach and high conversion rate.
- Projected weekly conversions (sign-ups) at around 2,000 per week.
- Daily Budget: \$70

### **CROCS LOYALTY PROGRAM**



## **Google Paid Search - Keyword Selection\***



| Short Tail Keywords |
|---------------------|
| clogs               |
| clogs outlet        |
| club                |
| comfy shoes         |
| croc store          |
| crock shoe          |
| crocks              |
| crocs               |
| crocs shoes         |
| cross s