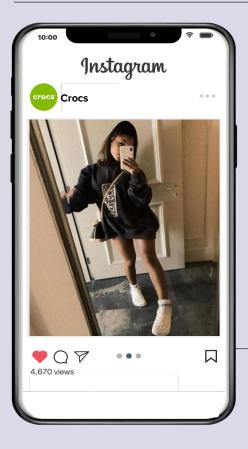

## **Social Media Organic Posts - Instagram & Facebook**

# 0

CROCS - @arianagrande we love the way you styled this look with your white Crocs!

Arianna: Just another fun outfit I put together my crit cratity crocs.

You can rock crocs while receiving freebies, discounts, free shipping when you join our free Croc Rockers<sup>™</sup> Rewards Club today!

#Crocrockers #clogs #crocs #rewards #points #sandals #comfyshoes #shoes #crocs #sandals #newcrocs #ootd #shoesforwomen #crocsus #platformcrocs #whitecrocs #discounts #club #crocstore #jibbitz #crocsnearme #bluecrocs #blackcrocs

You can Rock your Crocs on any occasion. Whether on sports mode or pure fashion, joining our rewards club will make you an official Croc Rocker™

#Crocrockers