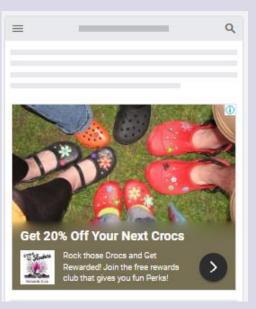

## **Google Display Ads - Mobile**

**Image** 1:1, minimum 314 x 314

In App 1.91:1, minimum 600 x 314

Get 20% Off Your Next Crocs

Rock those Crocs and Get Rewarded! Join the free rewards club that gives you fun Perks!