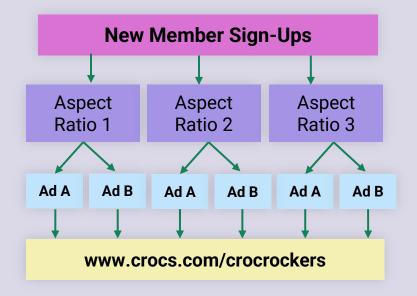

# **Google Display Ads Campaign - Structure**

#### **KPI: Number of Sign-Ups**

- Campaign: three aspect ratios and two ads per aspect ratio.
- The channels will include YouTube, Gmail as well as as and banners in Google Network websites and apps.
- Keywords on slide 16
- Campaign expected to yield 1,700 new Loyalty Program sign-ups per month. (See Appendix)
- Daily Budget: \$70.70