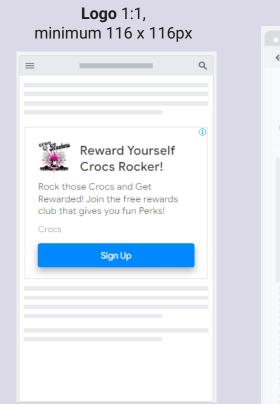

## **Google Display Ads - Mobile**

**Image** 1:1, minimum 314 x 314

In App 1.91:1, minimum 600 x 314

Get 20% Off Your Next Crocs

Rock those Crocs and Get Rewarded! Join the free rewards club that gives you fun Perks!