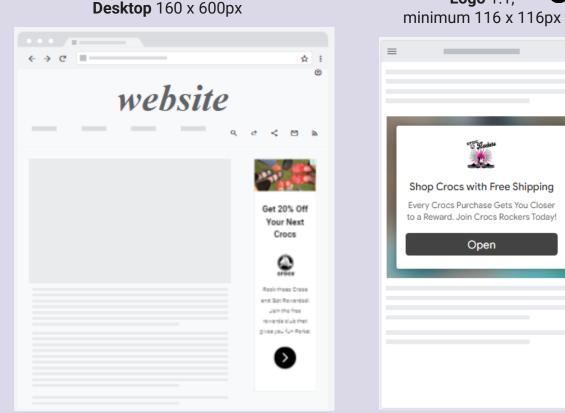

## **Google Display Ads - Mobile**

**Image** 1:1, minimum 314 x 314

In App 1.91:1, minimum 600 x 314

Get 20% Off Your Next Crocs

Rock those Crocs and Get Rewarded! Join the free rewards club that gives you fun Perks!

## **Google Display Ads**

Q

## **Google Display Network**