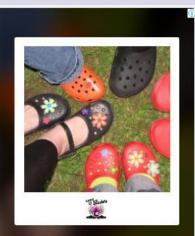

# 0

CROCS - @arianagrande we love the way you styled this look with your white Crocs!

Arianna: Just another fun outfit I put together my crit cratity crocs.

You can rock crocs while receiving freebies, discounts, free shipping when you join our free Croc Rockers<sup>™</sup> Rewards Club today!

You can Rock your Crocs on any occasion. Whether on sports mode or pure fashion, joining our rewards club will make you an official Croc Rocker™

#Crocrockers