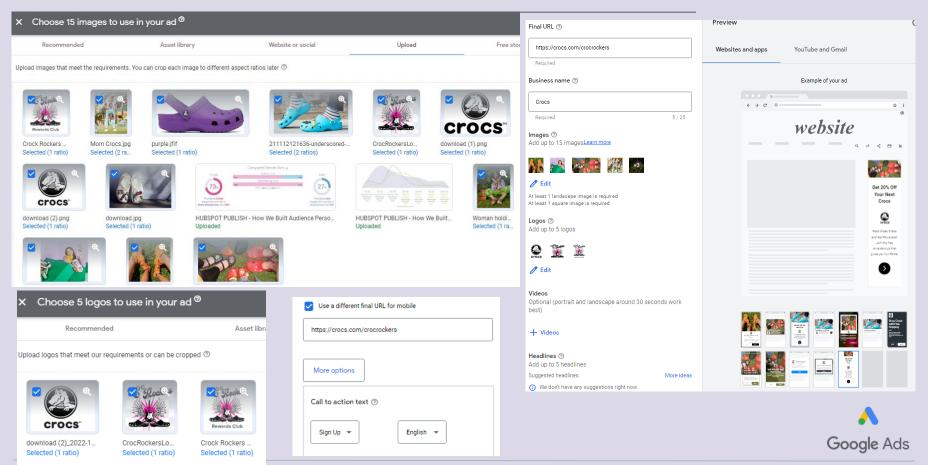

## **Google Display Ads - Mobile**

**Image** 1:1, minimum 314 x 314

In App 1.91:1, minimum 600 x 314

Get 20% Off Your Next Crocs

Rock those Crocs and Get Rewarded! Join the free rewards club that gives you fun Perks!