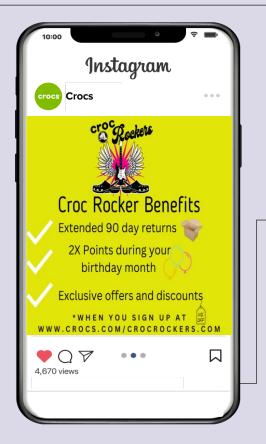

## **Social Media Organic Posts - Instagram & Facebook**

# 0

CROCS - @arianagrande we love the way you styled this look with your white Crocs!

Arianna: Just another fun outfit I put together my crit cratity crocs.

You can rock crocs while receiving freebies, discounts, free shipping when you join our free Croc Rockers<sup>™</sup> Rewards Club today!

#Crocrockers #clogs #crocs #rewards #points #sandals #comfyshoes #shoes #crocs #sandals #newcrocs #ootd #shoesforwomen #crocsus #platformcrocs #whitecrocs #discounts #club #crocstore #jibbitz #crocsnearme #bluecrocs #blackcrocs

You can Rock your Crocs on any occasion. Whether on sports mode or pure fashion, joining our rewards club will make you an official Croc Rocker™

#Crocrockers