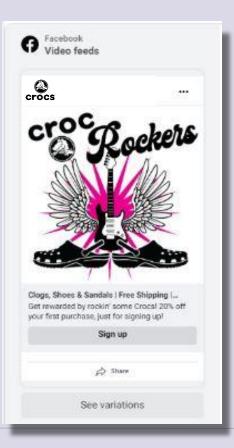

# Introducing... CROC ROCKERS™ Loyalty Program

CROC Rockers<sup>™</sup> -Rewards Club

New free loyalty program for the devoted Crocs lover.

The multi-tier program rewards repeat shoppers with discounts, points for purchasing future product, free

\*\* 100 Points = \$5 CROCS Voucher \*\*

**Objective 1:** 20,000 unique visits per month to the landing page - 11/23/22 and 6/1/23.

KPI: Number of Unique Visitors to Landing Page

Objective 2: 30,000 new sign ups to our new loyalty program - 11/23/22 to 6/1/23.