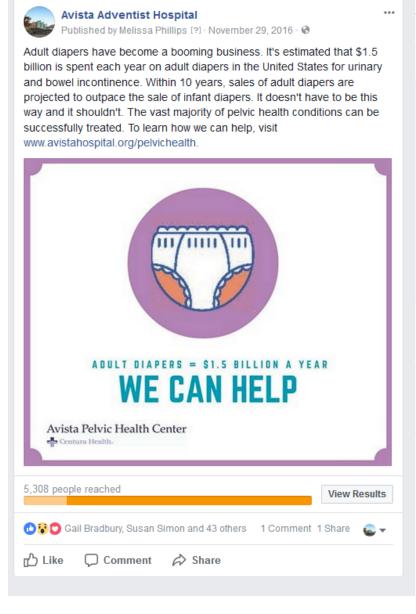

#### Performance for Your Post

- 5,308 People Reached
- 58 Reactions, Comments & Shares

| 42                                                                                | <b>40</b>   | 2                |  |  |
|-----------------------------------------------------------------------------------|-------------|------------------|--|--|
| 1 Like                                                                            | On Post     | On Shares        |  |  |
| 1                                                                                 | <b>1</b>    | 0                |  |  |
| O Love                                                                            | On Post     | On Shares        |  |  |
| <b>4</b>                                                                          | <b>4</b>    | 0                |  |  |
| 😯 Wow                                                                             | On Post     | On Shares        |  |  |
| <b>1</b>                                                                          | <b>1</b>    | 0                |  |  |
| Comments                                                                          | On Post     | On Shares        |  |  |
| 10                                                                                | <b>1</b>    | 9                |  |  |
| Shares                                                                            | On Post     | On Shares        |  |  |
| 333 Post Clicks                                                                   |             |                  |  |  |
| <b>118</b>                                                                        | 36          | 179              |  |  |
| Photo Views                                                                       | Link Clicks | Other Clicks (i) |  |  |
| NEGATIVE FEEDBACK   1 Hide Post 0 Hide All Posts   0 Report as Spam 0 Unlike Page |             |                  |  |  |