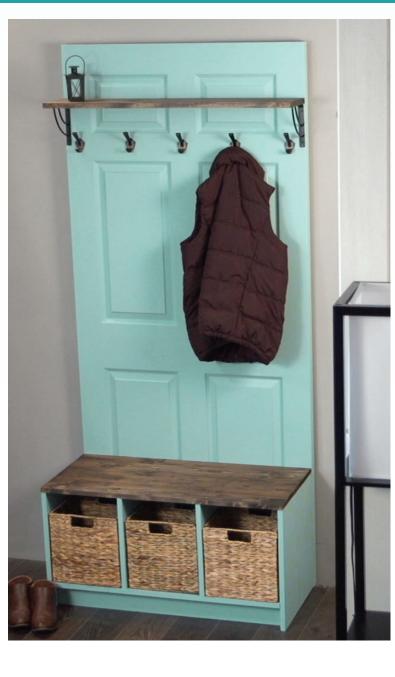

## SIGN UP NOW!

Make your own mudroom with a Door Hall Tree. While we all need a little space to get our families organized in the morning, this structure has everything you need to start your days off right. From coat hooks to cubbies, this DIY storage unit will help you stay organized. Not sure where to start? Watch this video!