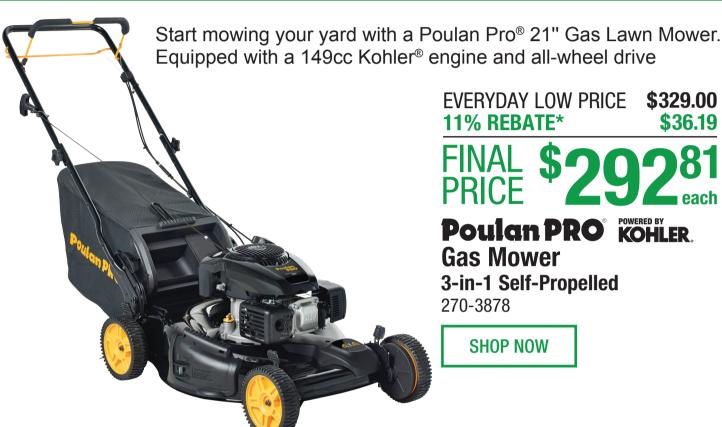

**EVERYDAY LOW PRICE 11% REBATE\*** 

\$329.00 **\$**36.19

Poulan PRO POWERED BY KOHLER **Gas Mower** 3-in-1 Self-Propelled 270-3878

**SHOP NOW** 

Protect your yard and home from a variety of animals with Messina Animal Stopper Repellents.