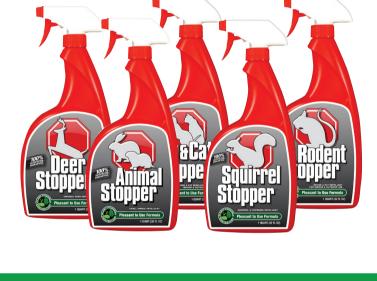

**EVERYDAY LOW PRICE 11% REBATE\*** 

\$329.00 **\$**36.19

Poulan PRO POWERED BY KOHLER **Gas Mower** 3-in-1 Self-Propelled 270-3878

**SHOP NOW** 

Protect your yard and home from a variety of animals with Messina Animal Stopper Repellents.

## Choose from Deer, Small Animal, Dog & Cat, Squirrel or Rodent

263-2160-2163, 2167 **SHOP NOW** 

11% REBATE\*

EVERYDAY LOW PRICE \$7.99

Feed your trees and shrubs with Jobe's® Fertilizer Spikes. Featuring a slow-release