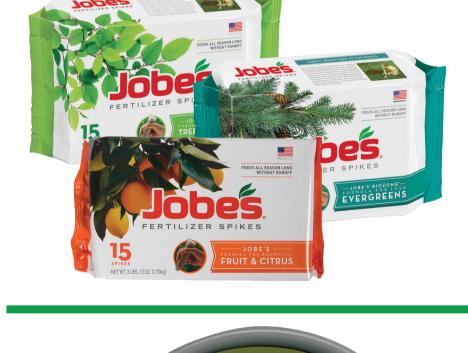

## Choose from Deer, Small Animal, Dog & Cat, Squirrel or Rodent

263-2160-2163, 2167 **SHOP NOW** 

11% REBATE\*

EVERYDAY LOW PRICE \$7.99

Feed your trees and shrubs with Jobe's® Fertilizer Spikes. Featuring a slow-release

formula, these fertilizer spikes will satisfy your trees all season long.

88¢

Jobes.

each

15-Pack

Fertilizer Spikes **Spikes** 

with a Yardworks® 50' Heavy-Duty

263-4830, 4840, 4843 **SHOP NOW** 

Tree & Shrub or Fruit Tree

Choose from Evergreen,

Help your plants stay hydrated

Garden Hose.

**EVERYDAY LOW PRICE \$**19.99 **11% REBATE\*** 

Heavy Duty Hose **SOLUTION** 5/8" x 50' 274-1211

YARDWORKS

**SHOP NOW** 