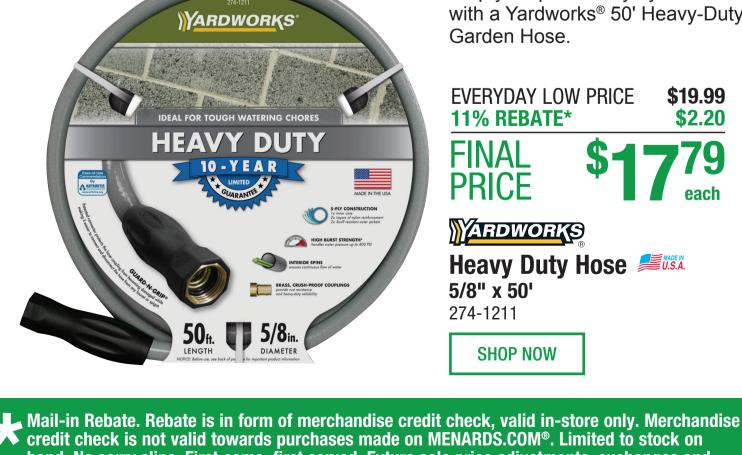

formula, these fertilizer spikes will satisfy your trees all season long.

88¢

Jobes.

each

15-Pack

Fertilizer Spikes **Spikes** 

with a Yardworks® 50' Heavy-Duty

263-4830, 4840, 4843 **SHOP NOW** 

Tree & Shrub or Fruit Tree

Choose from Evergreen,

Help your plants stay hydrated

Garden Hose.

**EVERYDAY LOW PRICE \$**19.99 **11% REBATE\*** 

Heavy Duty Hose **SOLUTION** 5/8" x 50' 274-1211

YARDWORKS

**SHOP NOW** 