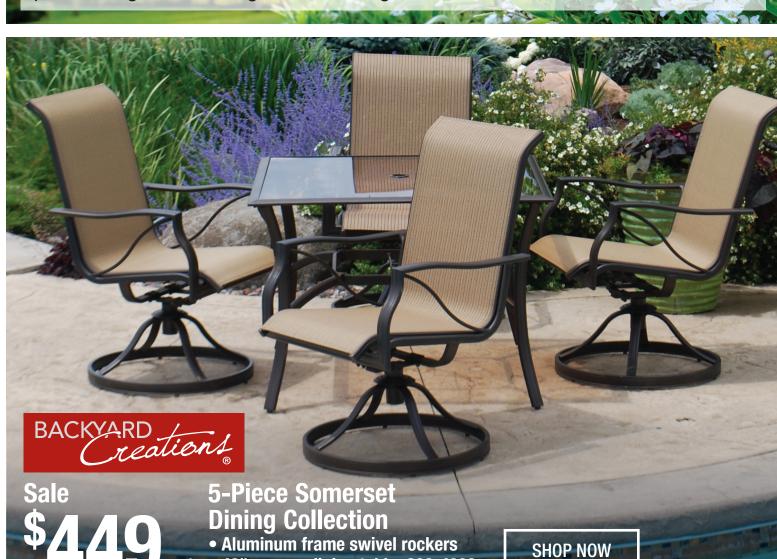

## SMALL UPDATES MAKE A BIG DIFFERENCE.

And with a little help from Menards®, you can add plenty of personality to your patio this summer! From playful water fountains to pretty patio umbrellas, we've got everything you need to suit your style and space. Impress your guests with a Backyard Creations® Somerset 5-Piece Dining Patio Set! Big enough for a family of four, this spectacular set includes four swivel rockers and a 42" x 42" dining table that's topped with tempered smoked glass. Plus, you can complete this summery scene with Enchanted Garden™ 12" LED Lanterns or Enchanted Garden™ 8.5" Tabletop Torches. Available in a variety of colors, each option will lend a lovely luminescence to any outdoor event. Find these and other seasonal products right now during our Priced Right Sale!

• 42" square dining table 290-4038

Sale each 8-1/2" Square Tabletop Torch

Assorted colors 277-4202

**SHOP NOW** 

**\$Q**99 Sale 12" LED Battery Operated **Edison Bulb Lantern** 

 Assorted colors and styles 277-4151