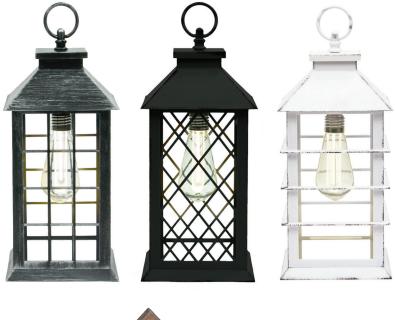

• 42" square dining table 290-4038

Sale each 8-1/2" Square Tabletop Torch

Assorted colors 277-4202

**SHOP NOW** 

**\$Q**99 Sale 12" LED Battery Operated **Edison Bulb Lantern** 

 Assorted colors and styles 277-4151