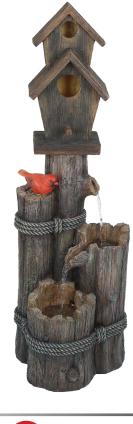

**SHOP NOW** 

Sale **Birdhouse Fountain** • 33" fiberglass reinforced

cement construction 277-4022

SHOP NOW

FOLLOW US & VIEW OUR GARDEN CENTER BOARD ON PINTEREST

STORE LOCATOR

"If ambition doesn't hurt you, you haven't got it." — Kathleen Norris