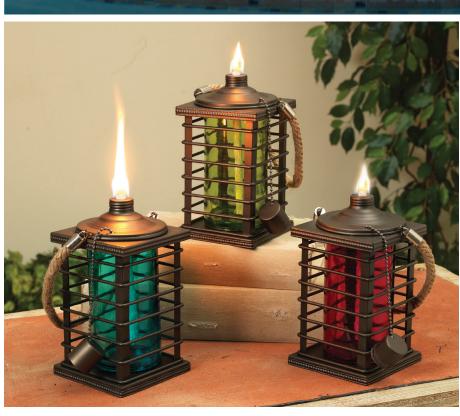

• 42" square dining table 290-4038

Sale each 8-1/2" Square Tabletop Torch

Assorted colors 277-4202

**SHOP NOW** 

**\$Q**99 Sale 12" LED Battery Operated **Edison Bulb Lantern** 

 Assorted colors and styles 277-4151