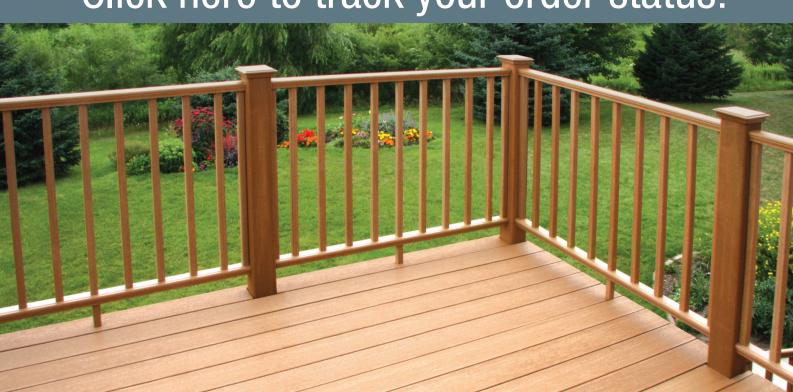

#### UltraDeck® Fusion® and Rustic™ Railings should have spindles installed on the outside

Railing Installation >

edge of the railing. Therefore, accurate measurements are mandatory when building railing sections. Railing support blocks are also required for any railing exceeding a 3' width.