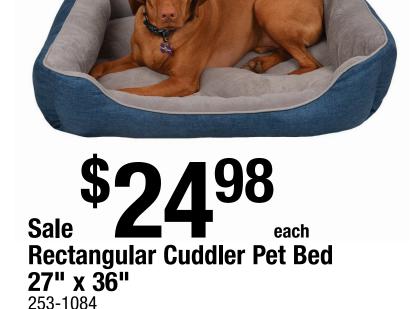

### Sale

each **Igloo Style Large Heated Pad** 17-1/2" x 30" Internal thermostat heats to your dog's standard temperature #1050 **SHOP NOW** 

**SHOP NOW** Keep Your Pets Cozy With Our Great Pet Bed Selection