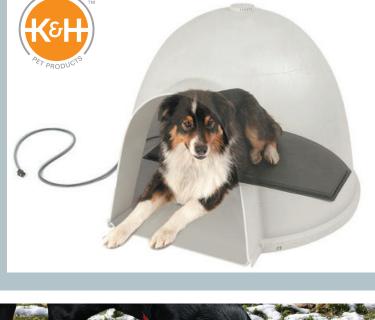

### Sale

each **Igloo Style Large Heated Pad** 17-1/2" x 30" Internal thermostat heats to your dog's standard temperature #1050 **SHOP NOW** 

**SHOP NOW** Keep Your Pets Cozy With Our Great Pet Bed Selection