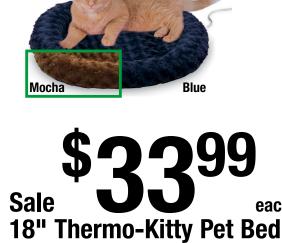

### Sale

each **Igloo Style Large Heated Pad** 17-1/2" x 30" Internal thermostat heats to your dog's standard temperature #1050 **SHOP NOW** 

**SHOP NOW** Keep Your Pets Cozy With Our Great Pet Bed Selection