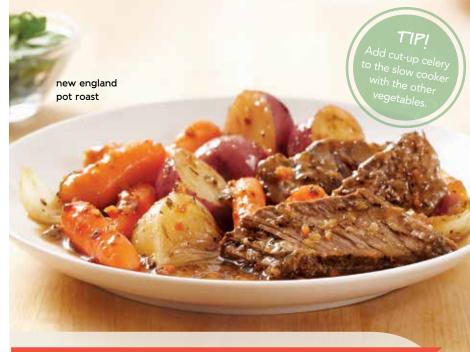

### in new england pot roast

PREP 10 min. TOTAL 8 hours 25 min. MAKES 7 servings

### what you need

- 1 boneless beef chuck roast (21/2 lb.)
- 1 lb. small red potatoes, halved
- 1 lb. baby carrots
- 1 onion, cut into wedges
- 1 pkg. (16.6 oz.) Kraft Recipe Makers New England Pot Roast

**ADD** meat and vegetables to slow cooker.

**TOP** with Simmer Sauce; cover.

COOK on LOW 8 to 10 hours (or on HIGH 6 to 8 hours).

### 15 MIN. BEFORE SERVING:

STIR in Finishing Sauce; cook, covered, on HIGH 15 min.

**VARIATION:** Omit potatoes. Serve over noodles or mashed potatoes. **SUBSTITUTE:** Substitute cut-up peeled sweet potatoes for the quartered

red potatoes.