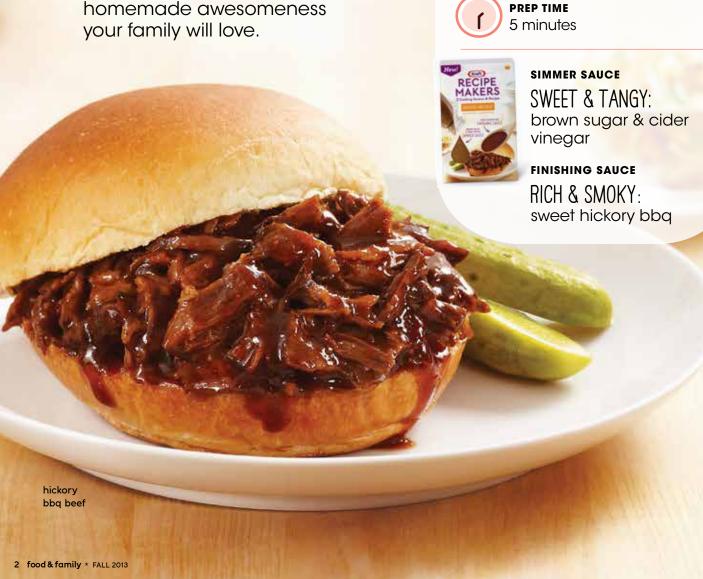

## hickory bbg beef

PREP 5 min.

**TOTAL** 8 hours 30 min. (incl. standing) MAKES 7 servings

### what you need

- 1 boneless beef chuck roast (21/2 lb.)
- 1 pkg. (16.7 oz.) Kraft Recipe Makers Hickory BBQ Beef
- 7 sandwich buns, split

### make it

ADD meat to slow cooker. Top with Simmer Sauce; cover. Cook on LOW 8 to 10 hours (or on HIGH 6 to 8 hours).

### 30 MIN. BEFORE SERVING:

TRANSFER meat to cutting board. Let stand 10 min. Pull meat into shreds with 2 forks.

**USE** ladle to remove liquid from slow cooker; set aside.

**RETURN** meat to slow cooker; stir in Finishing Sauce. If desired, add some of the reserved liquid to reach desired consistency. Increase heat to HIGH; cook, covered, 15 min. Serve in buns. **SUBSTITUTE:** Substitute Hawaiian

sandwich rolls for the buns. SPECIAL EXTRA: Fill buns with meat mixture; top with your favorite Kraft Shredded Cheese

and/or coleslaw.