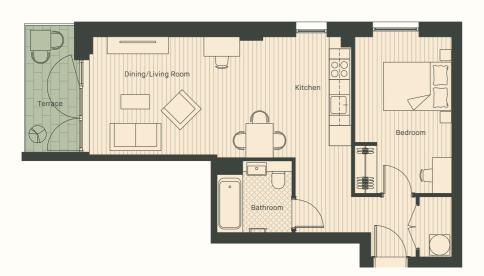

#### ACCOMMODATION SCHEDULE

27-29 HIGHGATE ROAD

| Apartment | Floor | Туре | Bedrooms | Bathrooms | Sq M | Sq Ft |
|-----------|-------|------|----------|-----------|------|-------|
|           |       |      |          |           |      |       |
| 1         | 1     | 6A   | 2        | 1         | 62   | 664   |
| 2         | 1     | 5    | 2        | 1         | 64   | 692   |
| 3         | 1     | 1    | 1        | 1         | 50   | 541   |
| 4         | 1     | 9A   | 2        | 2         | 73   | 790   |
| 5         | 1     | 10A  | 2        | 2         | 74   | 796   |
| 6         | 1     | 2    | 2        | 1         | 62   | 668   |
| 7         | 1     | 11   | 2        | 1         | 62   | 663   |
| 8         | 1     | 4    | 1        | 1         | 55   | 594   |
| 9         | 1     | 3    | 1        | 1         | 54   | 583   |
| 10        | 2     | 6    | 2        | 1         | 62   | 664   |
| 11        | 2     | 5    | 2        | 1         | 64   | 692   |
| 12        | 2     | 1    | 1        | 1         | 50   | 541   |
| 13        | 2     | 9    | 2        | 2         | 73   | 790   |
| 14        | 2     | 10   | 2        | 2         | 74   | 796   |
| 15        | 2     | 7    | 1        | 1         | 52   | 558   |
| 16        | 2     | 8    | 2        | 2         | 72   | 774   |
| 17        | 2     | 4    | 1        | 1         | 55   | 594   |
| 18        | 2     | 3    | 1        | 1         | 54   | 583   |
| 19        | 3     | 6    | 2        | 1         | 62   | 664   |
| 20        | 3     | 5    | 2        | 1         | 64   | 692   |
| 21        | 3     | 1    | 1        | 1         | 50   | 541   |
| 22        | 3     | 9    | 2        | 2         | 73   | 790   |
| 23        | 3     | 10   | 2        | 2         | 74   | 796   |
| 24        | 3     | 7    | 1        | 1         | 52   | 558   |
| 25        | 3     | 8    | 2        | 2         | 72   | 774   |
| 26        | 3     | 4    | 1        | 1         | 55   | 594   |
| 27        | 3     | 3    | 1        | 1         | 54   | 583   |
| 28        | 4     | 6    | 2        | 1         | 62   | 664   |
| 29        | 4     | 5    | 2        | 1         | 64   | 692   |
| 30        | 4     | 1    | 1        | 1         | 50   | 541   |
| 31        | 4     | 9    | 2        | 2         | 73   | 790   |
| 32        | 4     | 10   | 2        | 2         | 74   | 796   |
| 33        | 4     | 7    | 1        | 1         | 52   | 558   |
| 34        | 4     | 8    | 2        | 2         | 72   | 774   |
| 37        | 5     | 10   | 2        | 2         | 74   | 796   |
| 38        | 5     | 7    | 1        | 1         | 52   | 558   |
| 39        | 5     | 8    | 2        | 2         | 72   | 774   |

## Apartment Type 9A 🔾

Apartment Number

Floor

|                       | area [m²] | area [ft²] | dimensions [m] | dimensions [m] |
|-----------------------|-----------|------------|----------------|----------------|
| Living Room / Kitchen | 31        | 331        | 7.1            | 5              |
| Main bedroom          | 13        | 137        | 3.7            | 3.4            |
| Double bedroom        | 11        | 115        | 3.7            | 2.9            |
| Main bathroom         | 5         | 50         | 2.2            | 2.1            |
| Ensuite bathroom      | 3         | 36         | 2.2            | 1.5            |
| NIA                   | 73        | 790        |                |                |