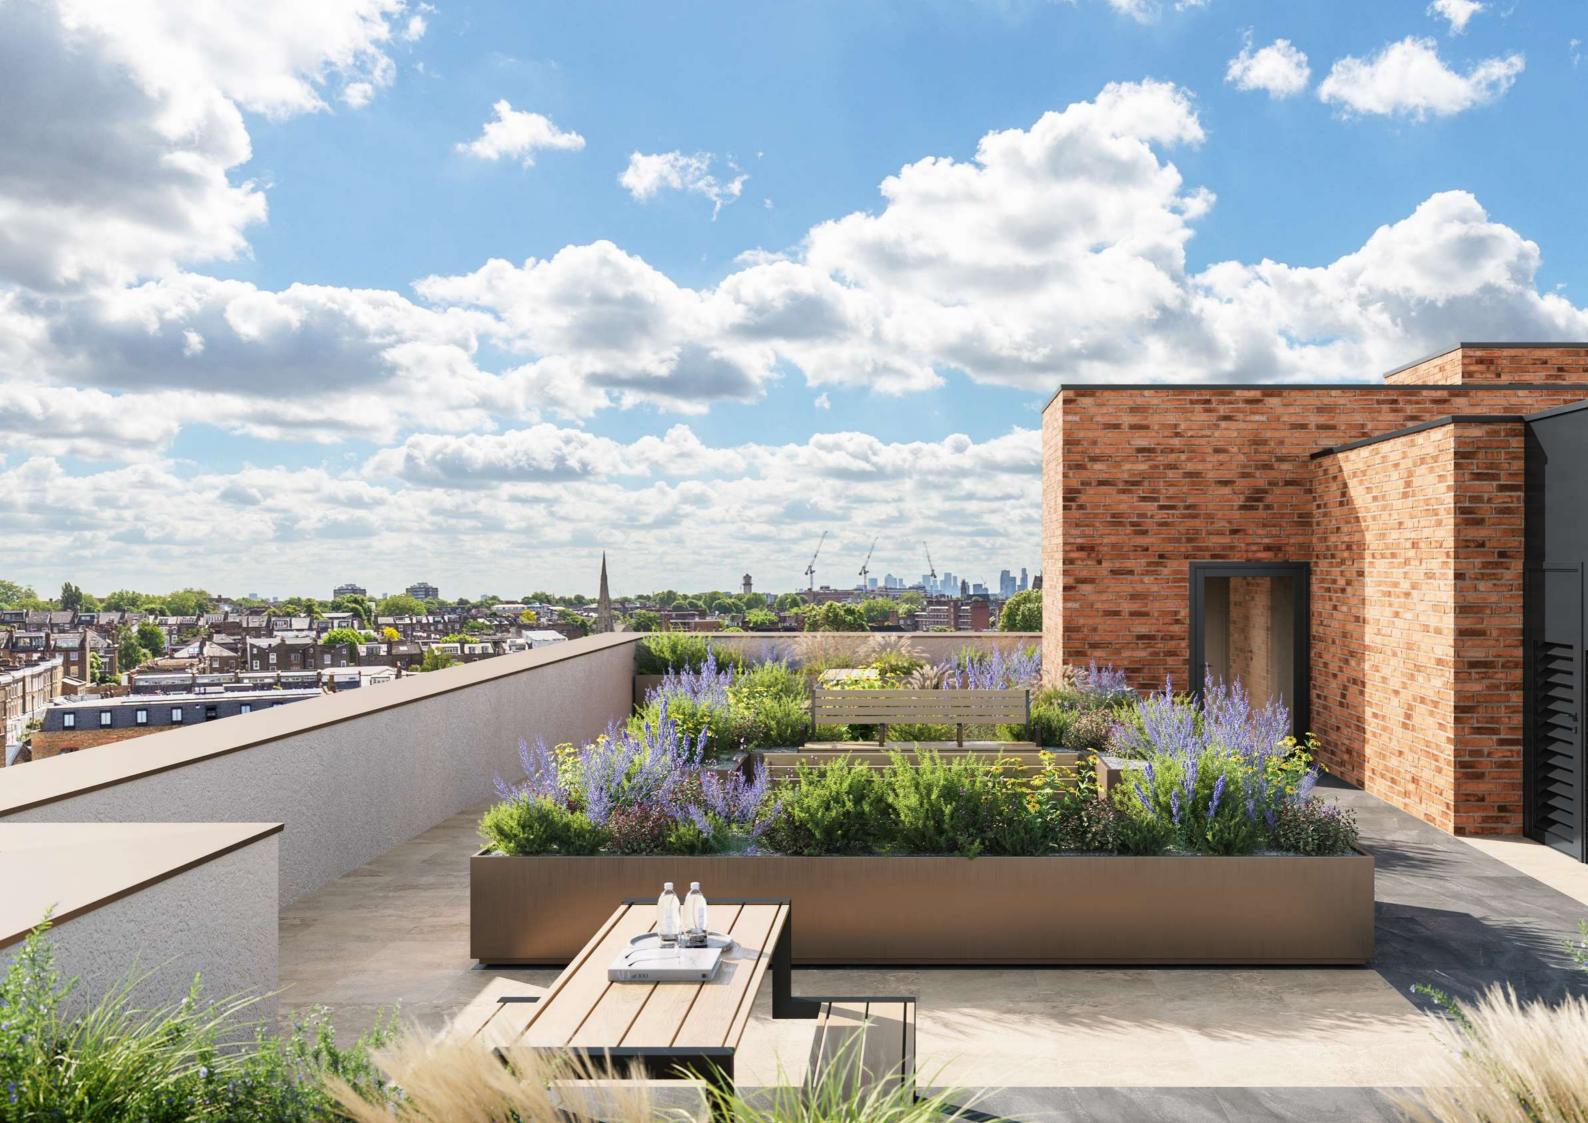

Relax, settle in. You have arrived.

MORE FROM MINIMAL

MORE FROM MINII

Each apartment here offers private outdoor spaces, with ambient lighting, to amplify a sense of space. And if it's more fresh air you're looking for, or a breathtaking view across London – including the Shard, as far as Canary Wharf, or luscious Hampstead Heath – then you can find a secluded corner or a meeting space with others, on one of two landscaped, communal terraces.