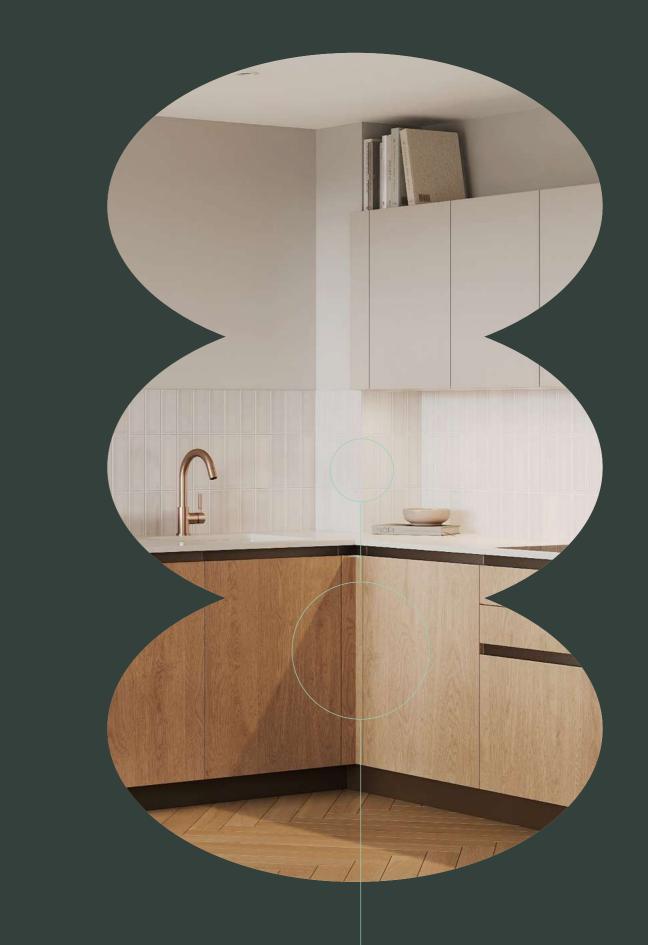

#### FROM ROOM TO ROOM

Bringing you the best in open plan design, the living and kitchen areas in each of the apartments at The Tipton are light and minimal, offering you space to create a canvas for your life. Full height windows maximise light, private balconies bring a breath of fresh air, and high ceilings create a sense of serene space.

Herringbone timber floors with underfloor heating offer both aesthetic and practical warmth and bespoke integrated kitchens by award winning German designer LEICHT provide a platform to make, to create, to nourish and to entertain.

#### Kitchens / Living Rooms

Bespoke high quality integrated kitchens from award winning German Designer kitchen brand LEICHT

Sustainably sourced PEFC highland oak kitchen cabinets

Fully integrated Bosch appliances
Caesarstone worktops with a lifetime
product warranty