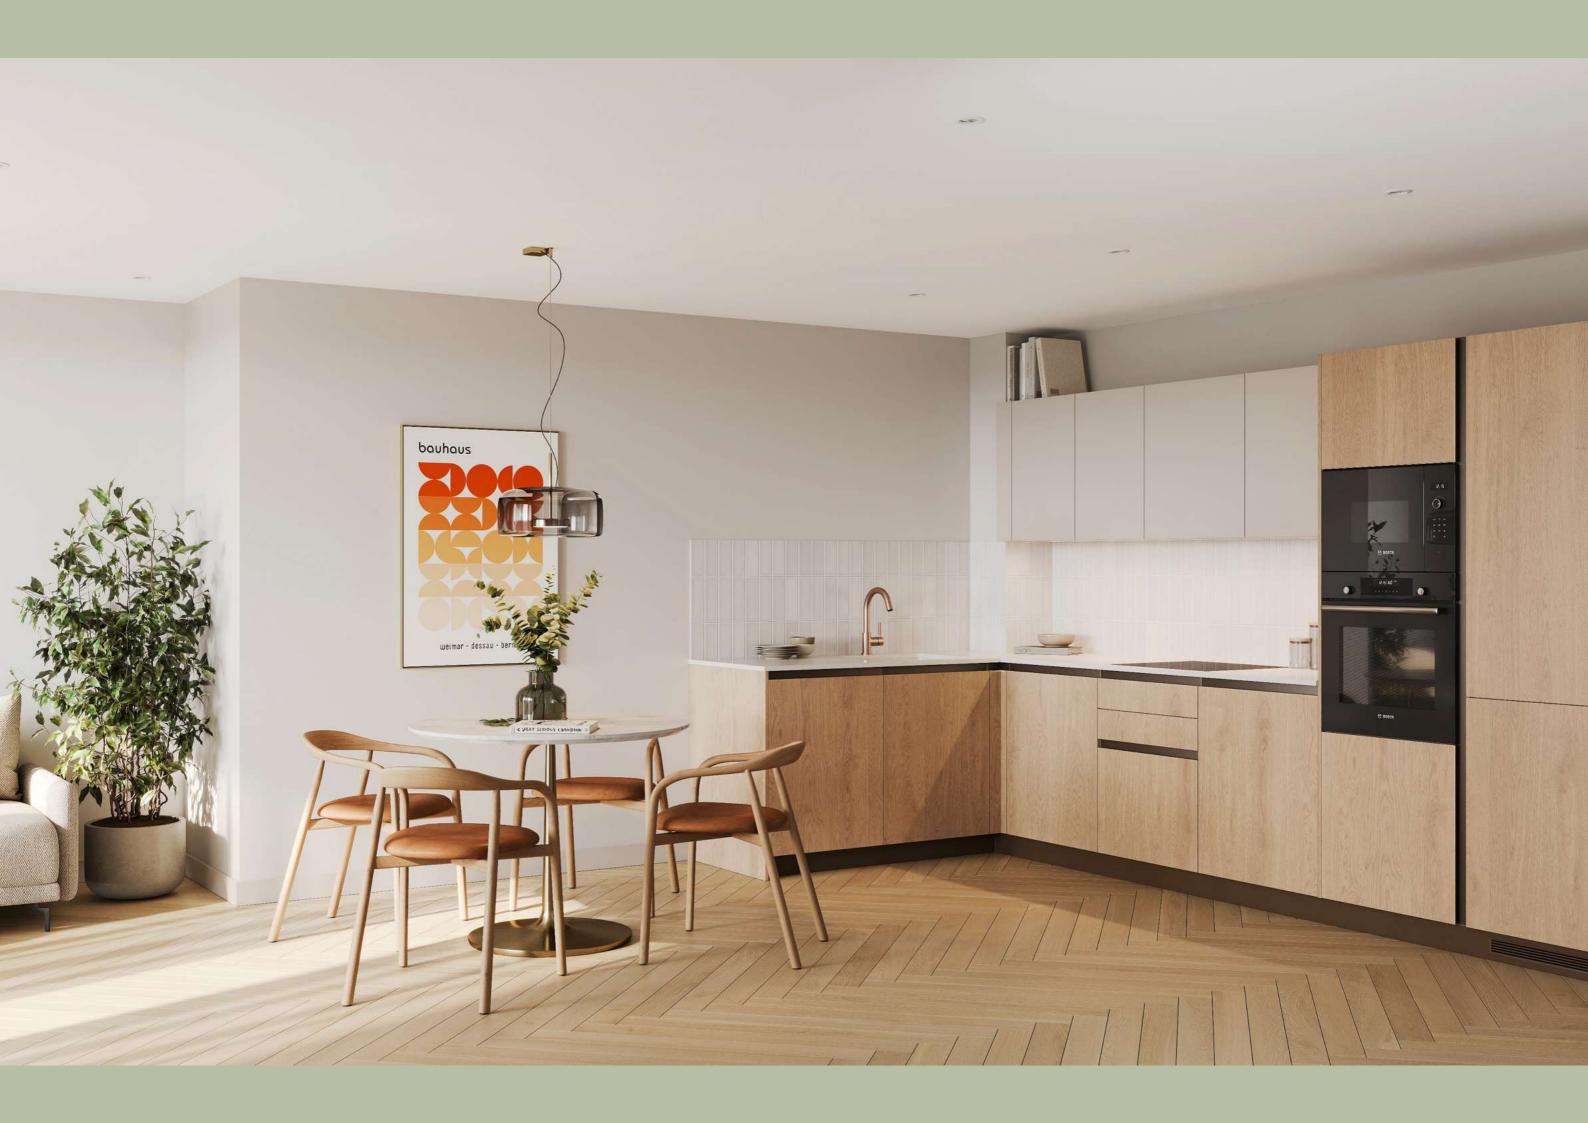

#### FROM ROOM TO ROOM

Bringing you the best in open plan design, the living and kitchen areas in each of the apartments at The Tipton are light and minimal, offering you space to create a canvas for your life. Full height windows maximise light, private balconies bring a breath of fresh air, and high ceilings create a sense of serene space.

Herringbone timber floors with underfloor heating offer both aesthetic and practical warmth and bespoke integrated kitchens by award winning German designer LEICHT provide a platform to make, to create, to nourish and to entertain.

#### Kitchens / Living Rooms

Bespoke high quality integrated kitchens from award winning German Designer kitchen brand LEICHT

Sustainably sourced PEFC highland oak kitchen cabinets

Fully integrated Bosch appliances
Caesarstone worktops with a lifetime
product warranty

Integrated waste & recycling storage Sensio strip lighting incorporated in kitchen shelving

Engineered herringbone timber floors with underfloor heating

Full height windows maximising natural light