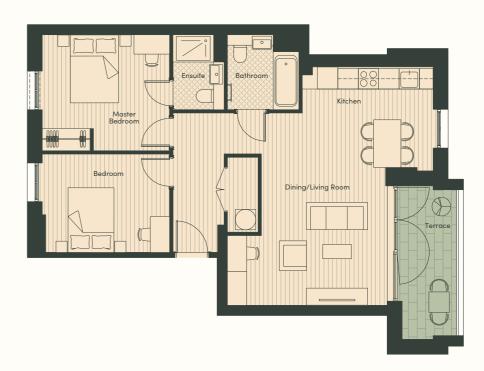

## Apartment Type 9

y

Apartment Numbers 13, 22, 31

Floors 2, 3, 4

|                       | area [m²] | area [ft²] | dimensions [m] | dimensions [m] |
|-----------------------|-----------|------------|----------------|----------------|
| Living Room / Kitchen | 31        | 331        | 7.1            | 5              |
| Main bedroom          | 13        | 137        | 3.7            | 3.4            |
| Double bedroom        | 11        | 115        | 3.7            | 2.9            |
| Main bathroom         | 5         | 50         | 2.2            | 2.1            |
| Ensuite bathroom      | 3         | 36         | 2.2            | 1.5            |
| NIA                   | 73        | 790        |                |                |