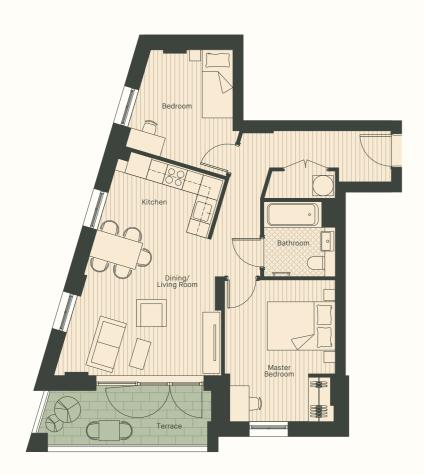

Apartment Numbers 16, 25, 34, 39
Floors 2, 3, 4, 5

|                       | area [m²] | area [ft²] | dimensions [m] | dimensions [m] |
|-----------------------|-----------|------------|----------------|----------------|
| Living Room / Kitchen | 27        | 291        | 6              | 4.7            |
| Main bedroom          | 13        | 138        | 4.3            | 3.2            |
| Double bedroom        | 11        | 121        | 3.7            | 3.6            |
| Main bathroom         | 5         | 51         | 2.2            | 2.1            |
| Ensuite bathroom      | 4         | 40         | 2.2            | 1.7            |
| NIA                   | 72        | 774        |                |                |