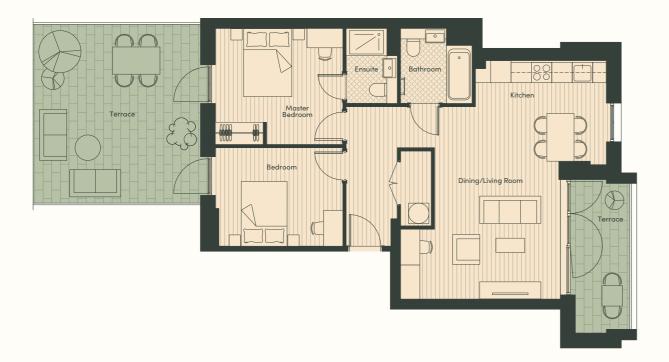

## Apartment Type 9

y

Apartment Numbers 13, 22, 31

Floors 2, 3, 4

|                       | area [m²] | area [ft²] | dimensions [m] | dimensions [m] |
|-----------------------|-----------|------------|----------------|----------------|
| Living Room / Kitchen | 31        | 331        | 7.1            | 5              |
| Main bedroom          | 13        | 137        | 3.7            | 3.4            |
| Double bedroom        | 11        | 115        | 3.7            | 2.9            |
| Main bathroom         | 5         | 50         | 2.2            | 2.1            |
| Ensuite bathroom      | 3         | 36         | 2.2            | 1.5            |
| NIA                   | 73        | 790        |                |                |