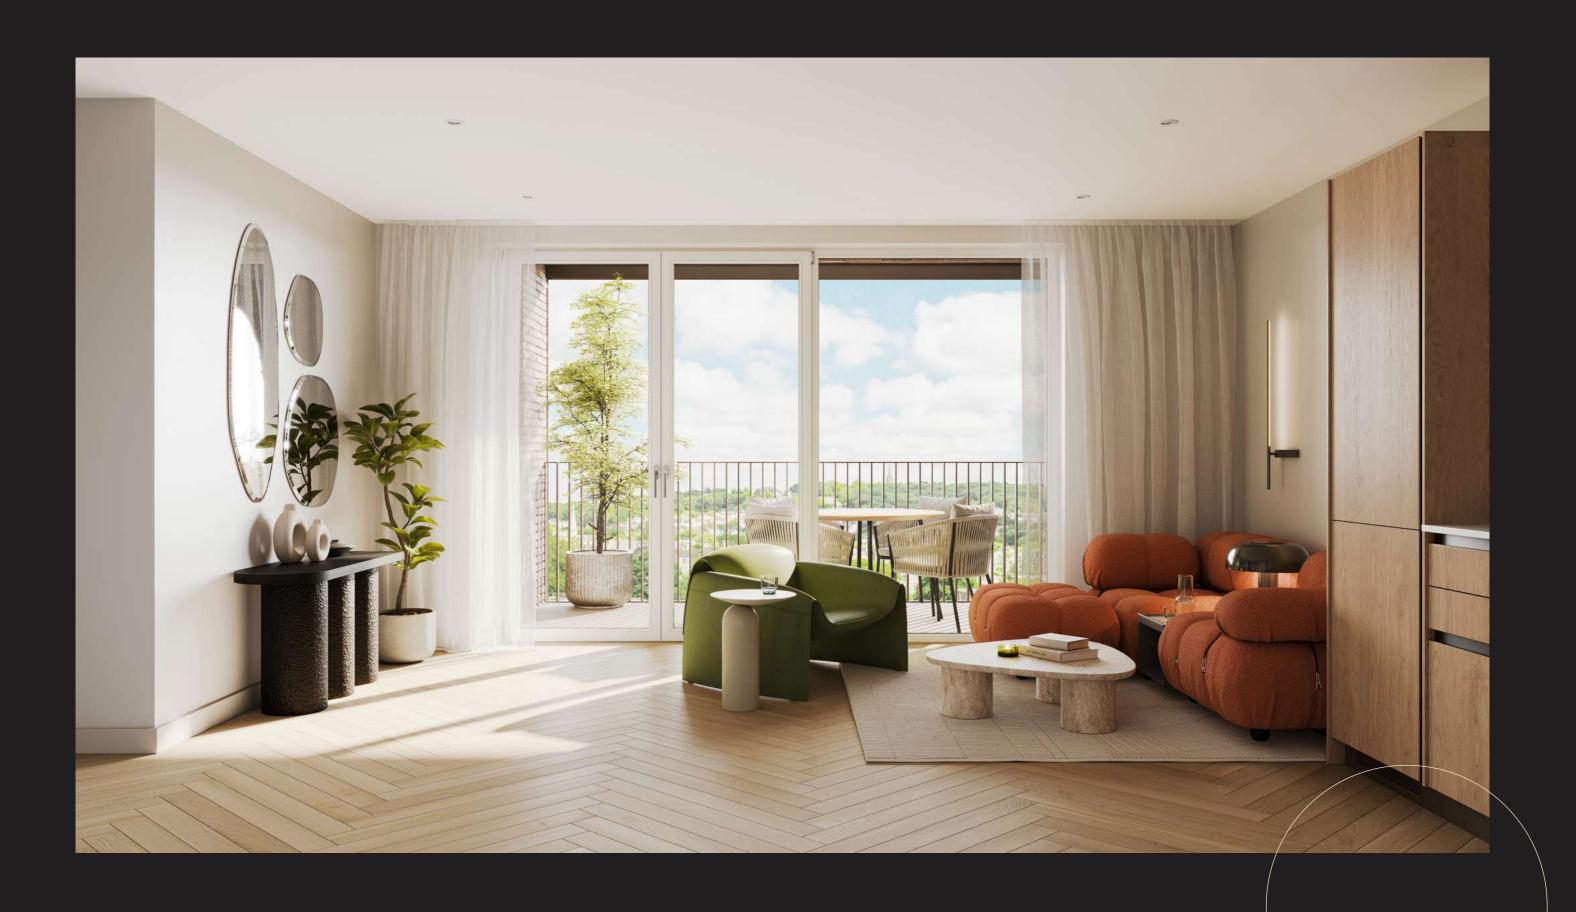

est in open plan design, the living and kitchen areas in each of the apartments at The Tipton are light and minimal, offering you space to create a canvas for your life. Full height windows maximise light, private balconies bring a breath of fresh air, and high ceilings create a sense of serene space.

Herringbone timber floors with underfloor heating offer both aesthetic and practical warmth and bespoke integrated kitchens by award winning German designer LEICHT provide a platform to make, to create, to nourish and to entertain.

And when those work at home days make sense or you just want a weekend catch up on the latest series, there is fibre-optic broadband wiring, TV/Data points to all living rooms and master bedrooms with Sky Q connectivity.

Relax, settle in. You have arrived.









MORE FROM MINIMAL

MORE FROM MINII

Each apartment here offers private outdoor spaces, with ambient lighting, to amplify a sense of space. And if it's more fresh air you're looking for, or a breathtaking view across London – including the Shard, as far as Canary Wharf, or luscious Hampstead Heath – then you can find a secluded corner or a meeting space with others, on one of two landscaped, communal terraces.

A daytime concierge is a welcome addition when you need that bit of help.







AWARD WINNING INTERIOR DESIG

Every square centimetre of your new home has been meticulously thought through by one of London's foremost interior design studios.

#### AWARD WINNING INTERIOR DESIGN

Scenesmith's passion is to extract the story from each element that makes a home, to understand how it