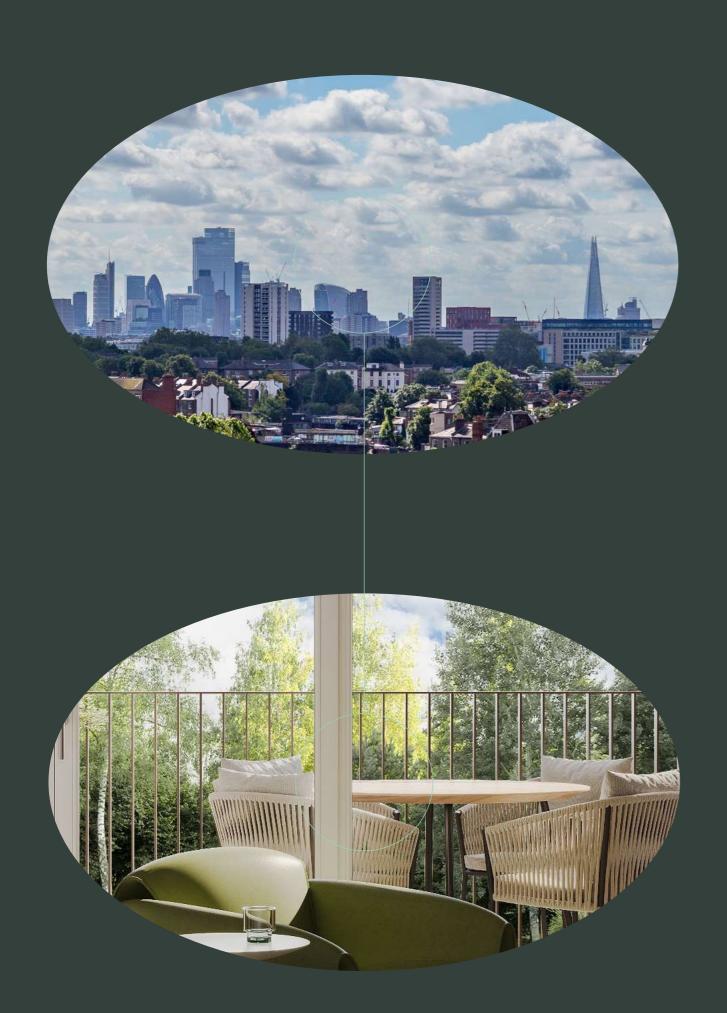

Relax, settle in. You have arrived.

MORE FROM MINIMAL

MORE FROM MINII

Each apartment here offers private outdoor spaces, with ambient lighting, to amplify a sense of space. And if it's more fresh air you're looking for, or a breathtaking view across London – including the Shard, as far as Canary Wharf, or luscious Hampstead Heath – then you can find a secluded corner or a meeting space with others, on one of two landscaped, communal terraces.