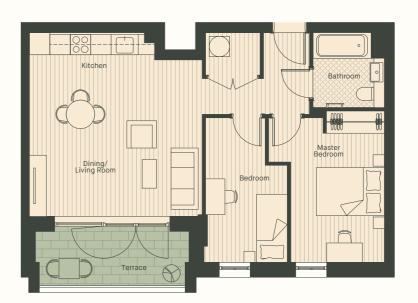

## Apartment Type 9

y

Apartment Numbers 13, 22, 31

Floors 2, 3, 4

|                       | area [m²] | area [ft²] | dimensions [m] | dimensions [m] |
|-----------------------|-----------|------------|----------------|----------------|
| Living Room / Kitchen | 31        | 331        | 7.1            | 5              |
| Main bedroom          | 13        | 137        | 3.7            | 3.4            |
| Double bedroom        | 11        | 115        | 3.7            | 2.9            |
| Main bathroom         | 5         | 50         | 2.2            | 2.1            |
| Ensuite bathroom      | 3         | 36         | 2.2            | 1.5            |
| NIA                   | 73        | 790        |                |                |

## Apartment Type 9A 🔾

Apartment Number

Floor

|                       | area [m²] | area [ft²] | dimensions [m] | dimensions [m] |
|-----------------------|-----------|------------|----------------|----------------|
| Living Room / Kitchen | 31        | 331        | 7.1            | 5              |
| Main bedroom          | 13        | 137        | 3.7            | 3.4            |
| Double bedroom        | 11        | 115        | 3.7            | 2.9            |
| Main bathroom         | 5         | 50         | 2.2            | 2.1            |
| Ensuite bathroom      | 3         | 36         | 2.2            | 1.5            |
| NIA                   | 73        | 790        |                |                |