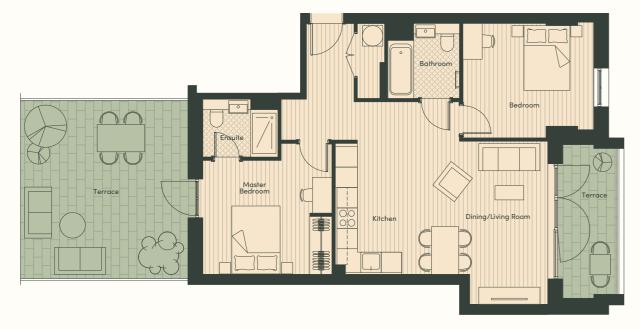

#### Warranty & Aftercare

10-year new home warranty with Thomas Miller Registered with the Consumer Code for New Homes FLOOR PLANS FLOOR PLANS FLOOR

FLOOR PLANS FLOOR PLANS FLOOR

#### ACCOMMODATION SCHEDULE

27-29 HIGHGATE ROAD

| Apartment | Floor | Туре | Bedrooms | Bathrooms | Sq M | Sq Ft |
|-----------|-------|------|----------|-----------|------|-------|
|           |       |      |          |           |      |       |
| 1         | 1     | 6A   | 2        | 1         | 62   | 664   |
| 2         | 1     | 5    | 2        | 1         | 64   | 692   |
| 3         | 1     | 1    | 1        | 1         | 50   | 541   |
| 4         | 1     | 9A   | 2        | 2         | 73   | 790   |
| 5         | 1     | 10A  | 2        | 2         | 74   | 796   |
| 6         | 1     | 2    | 2        | 1         | 62   | 668   |
| 7         | 1     | 11   | 2        | 1         | 62   | 663   |
| 8         | 1     | 4    | 1        | 1         | 55   | 594   |
| 9         | 1     | 3    | 1        | 1         | 54   | 583   |
| 10        | 2     | 6    | 2        | 1         | 62   | 664   |
| 11        | 2     | 5    | 2        | 1         | 64   | 692   |
| 12        | 2     | 1    | 1        | 1         | 50   | 541   |
| 13        | 2     | 9    | 2        | 2         | 73   | 790   |
| 14        | 2     | 10   | 2        | 2         | 74   | 796   |
| 15        | 2     | 7    | 1        | 1         | 52   | 558   |
| 16        | 2     | 8    | 2        | 2         | 72   | 774   |
| 17        | 2     | 4    | 1        | 1         | 55   | 594   |
| 18        | 2     | 3    | 1        | 1         | 54   | 583   |
| 19        | 3     | 6    | 2        | 1         | 62   | 664   |
| 20        | 3     | 5    | 2        | 1         | 64   | 692   |
| 21        | 3     | 1    | 1        | 1         | 50   | 541   |
| 22        | 3     | 9    | 2        | 2         | 73   | 790   |
| 23        | 3     | 10   | 2        | 2         | 74   | 796   |
| 24        | 3     | 7    | 1        | 1         | 52   | 558   |
| 25        | 3     | 8    | 2        | 2         | 72   | 774   |
| 26        | 3     | 4    | 1        | 1         | 55   | 594   |
| 27        | 3     | 3    | 1        | 1         | 54   | 583   |
| 28        | 4     | 6    | 2        | 1         | 62   | 664   |
| 29        | 4     | 5    | 2        | 1         | 64   | 692   |
| 30        | 4     | 1    | 1        | 1         | 50   | 541   |
| 31        | 4     | 9    | 2        | 2         | 73   | 790   |
| 32        | 4     | 10   | 2        | 2         | 74   | 796   |
| 33        | 4     | 7    | 1        | 1         | 52   | 558   |
| 34        | 4     | 8    | 2        | 2         | 72   | 774   |
| 37        | 5     | 10   | 2        | 2         | 74   | 796   |
| 38        | 5     | 7    | 1        | 1         | 52   | 558   |
| 39        | 5     | 8    | 2        | 2         | 72   | 774   |