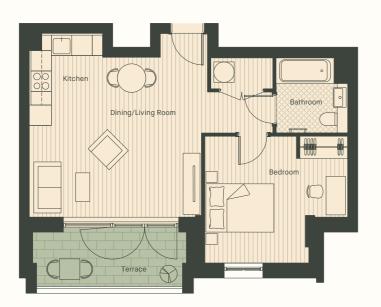

Apartment Numbers 16, 25, 34, 39
Floors 2, 3, 4, 5

|                       | area [m²] | area [ft²] | dimensions [m] | dimensions [m] |
|-----------------------|-----------|------------|----------------|----------------|
| Living Room / Kitchen | 27        | 291        | 6              | 4.7            |
| Main bedroom          | 13        | 138        | 4.3            | 3.2            |
| Double bedroom        | 11        | 121        | 3.7            | 3.6            |
| Main bathroom         | 5         | 51         | 2.2            | 2.1            |
| Ensuite bathroom      | 4         | 40         | 2.2            | 1.7            |
| NIA                   | 72        | 774        |                |                |