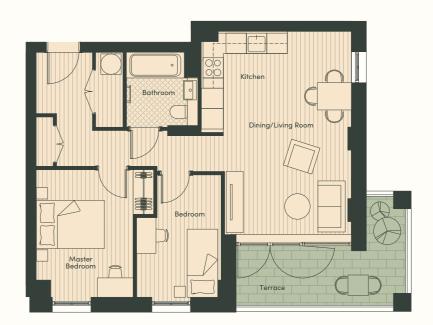

#### Warranty & Aftercare

10-year new home warranty with Thomas Miller Registered with the Consumer Code for New Homes FLOOR PLANS FLOOR PLANS FLOOR

FLOOR PLANS FLOOR PLANS FLOOR

#### ACCOMMODATION SCHEDULE

27-29 HIGHGATE ROAD

| Apartment | Floor | Туре | Bedrooms | Bathrooms | Sq M | Sq Ft |
|-----------|-------|------|----------|-----------|------|-------|
|           |       |      |          |           |      |       |
| 1         | 1     | 6A   | 2        | 1         | 62   | 664   |
| 2         | 1     | 5    | 2        | 1         | 64   | 692   |
| 3         | 1     | 1    | 1        | 1         | 50   | 541   |
| 4         | 1     | 9A   | 2        | 2         | 73   | 790   |
| 5         | 1     | 10A  | 2        | 2         | 74   | 796   |
| 6         | 1     | 2    | 2        | 1         | 62   | 668   |
| 7         | 1     | 11   | 2        | 1         | 62   | 663   |
| 8         | 1     | 4    | 1        | 1         | 55   | 594   |
| 9         | 1     | 3    | 1        | 1         | 54   | 583   |
| 10        | 2     | 6    | 2        | 1         | 62   | 664   |
| 11        | 2     | 5    | 2        | 1         | 64   | 692   |
| 12        | 2     | 1    | 1        | 1         | 50   | 541   |
| 13        | 2     | 9    | 2        | 2         | 73   | 790   |
| 14        | 2     | 10   | 2        | 2         | 74   | 796   |
| 15        | 2     | 7    | 1        | 1         | 52   | 558   |
| 16        | 2     | 8    | 2        | 2         | 72   | 774   |
| 17        | 2     | 4    | 1        | 1         | 55   | 594   |
| 18        | 2     | 3    | 1        | 1         | 54   | 583   |
| 19        | 3     | 6    | 2        | 1         | 62   | 664   |
| 20        | 3     | 5    | 2        | 1         | 64   | 692   |
| 21        | 3     | 1    | 1        | 1         | 50   | 541   |
| 22        | 3     | 9    | 2        | 2         | 73   | 790   |
| 23        | 3     | 10   | 2        | 2         | 74   | 796   |
| 24        | 3     | 7    | 1        | 1         | 52   | 558   |
| 25        | 3     | 8    | 2        | 2         | 72   | 774   |
| 26        | 3     | 4    | 1        | 1         | 55   | 594   |
| 27        | 3     | 3    | 1        | 1         | 54   | 583   |
| 28        | 4     | 6    | 2        | 1         | 62   | 664   |
| 29        | 4     | 5    | 2        | 1         | 64   | 692   |
| 30        | 4     | 1    | 1        | 1         | 50   | 541   |
| 31        | 4     | 9    | 2        | 2         | 73   | 790   |
| 32        | 4     | 10   | 2        | 2         | 74   | 796   |
| 33        | 4     | 7    | 1        | 1         | 52   | 558   |
| 34        | 4     | 8    | 2        | 2         | 72   | 774   |
| 37        | 5     | 10   | 2        | 2         | 74   | 796   |
| 38        | 5     | 7    | 1        | 1         | 52   | 558   |
| 39        | 5     | 8    | 2        | 2         | 72   | 774   |