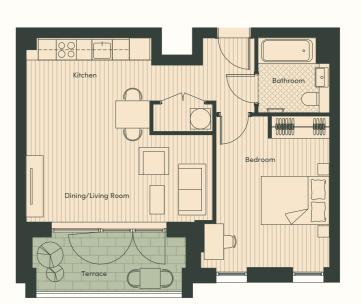

#### ACCOMMODATION SCHEDULE

27-29 HIGHGATE ROAD

| Apartment | Floor | Туре | Bedrooms | Bathrooms | Sq M | Sq Ft |
|-----------|-------|------|----------|-----------|------|-------|
|           |       |      |          |           |      |       |
| 1         | 1     | 6A   | 2        | 1         | 62   | 664   |
| 2         | 1     | 5    | 2        | 1         | 64   | 692   |
| 3         | 1     | 1    | 1        | 1         | 50   | 541   |
| 4         | 1     | 9A   | 2        | 2         | 73   | 790   |
| 5         | 1     | 10A  | 2        | 2         | 74   | 796   |
| 6         | 1     | 2    | 2        | 1         | 62   | 668   |
| 7         | 1     | 11   | 2        | 1         | 62   | 663   |
| 8         | 1     | 4    | 1        | 1         | 55   | 594   |
| 9         | 1     | 3    | 1        | 1         | 54   | 583   |
| 10        | 2     | 6    | 2        | 1         | 62   | 664   |
| 11        | 2     | 5    | 2        | 1         | 64   | 692   |
| 12        | 2     | 1    | 1        | 1         | 50   | 541   |
| 13        | 2     | 9    | 2        | 2         | 73   | 790   |
| 14        | 2     | 10   | 2        | 2         | 74   | 796   |
| 15        | 2     | 7    | 1        | 1         | 52   | 558   |
| 16        | 2     | 8    | 2        | 2         | 72   | 774   |
| 17        | 2     | 4    | 1        | 1         | 55   | 594   |
| 18        | 2     | 3    | 1        | 1         | 54   | 583   |
| 19        | 3     | 6    | 2        | 1         | 62   | 664   |
| 20        | 3     | 5    | 2        | 1         | 64   | 692   |
| 21        | 3     | 1    | 1        | 1         | 50   | 541   |
| 22        | 3     | 9    | 2        | 2         | 73   | 790   |
| 23        | 3     | 10   | 2        | 2         | 74   | 796   |
| 24        | 3     | 7    | 1        | 1         | 52   | 558   |
| 25        | 3     | 8    | 2        | 2         | 72   | 774   |
| 26        | 3     | 4    | 1        | 1         | 55   | 594   |
| 27        | 3     | 3    | 1        | 1         | 54   | 583   |
| 28        | 4     | 6    | 2        | 1         | 62   | 664   |
| 29        | 4     | 5    | 2        | 1         | 64   | 692   |
| 30        | 4     | 1    | 1        | 1         | 50   | 541   |
| 31        | 4     | 9    | 2        | 2         | 73   | 790   |
| 32        | 4     | 10   | 2        | 2         | 74   | 796   |
| 33        | 4     | 7    | 1        | 1         | 52   | 558   |
| 34        | 4     | 8    | 2        | 2         | 72   | 774   |
| 37        | 5     | 10   | 2        | 2         | 74   | 796   |
| 38        | 5     | 7    | 1        | 1         | 52   | 558   |
| 39        | 5     | 8    | 2        | 2         | 72   | 774   |

Apartment Numbers 3, 12, 21, 30 Floors 1, 2, 3, 4

|                       | area [m²] | area [ft²] | dimensions [m] | dimensions [m] |
|-----------------------|-----------|------------|----------------|----------------|
|                       |           |            |                |                |
| Living Room / Kitchen | 27        | 286        | 5.1            | 5.4            |
| Main bedroom          | 14        | 152        | 4.2            | 3.7            |
| Main bathroom         | 5         | 50         | 2.2            | 2.1            |
| NIA                   | 50        | 541        |                |                |