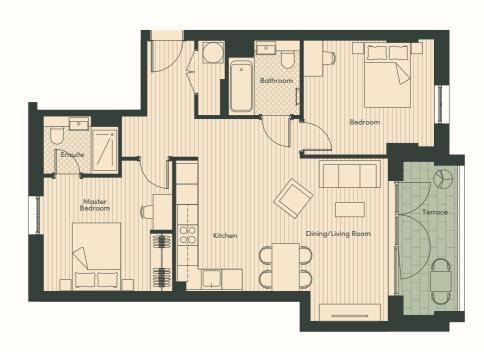

#### Warranty & Aftercare

10-year new home warranty with Thomas Miller Registered with the Consumer Code for New Homes FLOOR PLANS FLOOR PLANS FLOOR

FLOOR PLANS FLOOR PLANS FLOOR

#### ACCOMMODATION SCHEDULE

27-29 HIGHGATE ROAD

| Apartment | Floor | Туре | Bedrooms | Bathrooms | Sq M | Sq Ft |
|-----------|-------|------|----------|-----------|------|-------|
|           |       |      |          |           |      |       |
| 1         | 1     | 6A   | 2        | 1         | 62   | 664   |
| 2         | 1     | 5    | 2        | 1         | 64   | 692   |
| 3         | 1     | 1    | 1        | 1         | 50   | 541   |
| 4         | 1     | 9A   | 2        | 2         | 73   | 790   |
| 5         | 1     | 10A  | 2        | 2         | 74   | 796   |
| 6         | 1     | 2    | 2        | 1         | 62   | 668   |
| 7         | 1     | 11   | 2        | 1         | 62   | 663   |
| 8         | 1     | 4    | 1        | 1         | 55   | 594   |
| 9         | 1     | 3    | 1        | 1         | 54   | 583   |
| 10        | 2     | 6    | 2        | 1         | 62   | 664   |
| 11        | 2     | 5    | 2        | 1         | 64   | 692   |
| 12        | 2     | 1    | 1        | 1         | 50   | 541   |
| 13        | 2     | 9    | 2        | 2         | 73   | 790   |
| 14        | 2     | 10   | 2        | 2         | 74   | 796   |
| 15        | 2     | 7    | 1        | 1         | 52   | 558   |
| 16        | 2     | 8    | 2        | 2         | 72   | 774   |
| 17        | 2     | 4    | 1        | 1         | 55   | 594   |
| 18        | 2     | 3    | 1        | 1         | 54   | 583   |
| 19        | 3     | 6    | 2        | 1         | 62   | 664   |
| 20        | 3     | 5    | 2        | 1         | 64   | 692   |
| 21        | 3     | 1    | 1        | 1         | 50   | 541   |
| 22        | 3     | 9    | 2        | 2         | 73   | 790   |
| 23        | 3     | 10   | 2        | 2         | 74   | 796   |
| 24        | 3     | 7    | 1        | 1         | 52   | 558   |
| 25        | 3     | 8    | 2        | 2         | 72   | 774   |
| 26        | 3     | 4    | 1        | 1         | 55   | 594   |
| 27        | 3     | 3    | 1        | 1         | 54   | 583   |
| 28        | 4     | 6    | 2        | 1         | 62   | 664   |
| 29        | 4     | 5    | 2        | 1         | 64   | 692   |
| 30        | 4     | 1    | 1        | 1         | 50   | 541   |
| 31        | 4     | 9    | 2        | 2         | 73   | 790   |
| 32        | 4     | 10   | 2        | 2         | 74   | 796   |
| 33        | 4     | 7    | 1        | 1         | 52   | 558   |
| 34        | 4     | 8    | 2        | 2         | 72   | 774   |
| 37        | 5     | 10   | 2        | 2         | 74   | 796   |
| 38        | 5     | 7    | 1        | 1         | 52   | 558   |
| 39        | 5     | 8    | 2        | 2         | 72   | 774   |