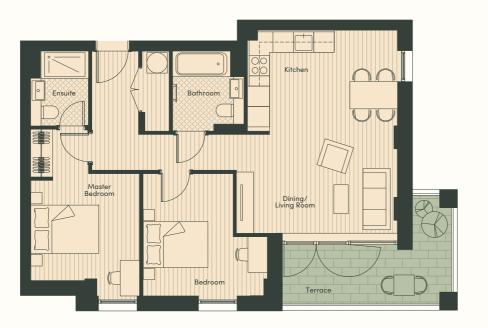

#### ACCOMMODATION SCHEDULE

27-29 HIGHGATE ROAD

| Apartment | Floor | Туре | Bedrooms | Bathrooms | Sq M | Sq Ft |
|-----------|-------|------|----------|-----------|------|-------|
|           |       |      |          |           |      |       |
| 1         | 1     | 6A   | 2        | 1         | 62   | 664   |
| 2         | 1     | 5    | 2        | 1         | 64   | 692   |
| 3         | 1     | 1    | 1        | 1         | 50   | 541   |
| 4         | 1     | 9A   | 2        | 2         | 73   | 790   |
| 5         | 1     | 10A  | 2        | 2         | 74   | 796   |
| 6         | 1     | 2    | 2        | 1         | 62   | 668   |
| 7         | 1     | 11   | 2        | 1         | 62   | 663   |
| 8         | 1     | 4    | 1        | 1         | 55   | 594   |
| 9         | 1     | 3    | 1        | 1         | 54   | 583   |
| 10        | 2     | 6    | 2        | 1         | 62   | 664   |
| 11        | 2     | 5    | 2        | 1         | 64   | 692   |
| 12        | 2     | 1    | 1        | 1         | 50   | 541   |
| 13        | 2     | 9    | 2        | 2         | 73   | 790   |
| 14        | 2     | 10   | 2        | 2         | 74   | 796   |
| 15        | 2     | 7    | 1        | 1         | 52   | 558   |
| 16        | 2     | 8    | 2        | 2         | 72   | 774   |
| 17        | 2     | 4    | 1        | 1         | 55   | 594   |
| 18        | 2     | 3    | 1        | 1         | 54   | 583   |
| 19        | 3     | 6    | 2        | 1         | 62   | 664   |
| 20        | 3     | 5    | 2        | 1         | 64   | 692   |
| 21        | 3     | 1    | 1        | 1         | 50   | 541   |
| 22        | 3     | 9    | 2        | 2         | 73   | 790   |
| 23        | 3     | 10   | 2        | 2         | 74   | 796   |
| 24        | 3     | 7    | 1        | 1         | 52   | 558   |
| 25        | 3     | 8    | 2        | 2         | 72   | 774   |
| 26        | 3     | 4    | 1        | 1         | 55   | 594   |
| 27        | 3     | 3    | 1        | 1         | 54   | 583   |
| 28        | 4     | 6    | 2        | 1         | 62   | 664   |
| 29        | 4     | 5    | 2        | 1         | 64   | 692   |
| 30        | 4     | 1    | 1        | 1         | 50   | 541   |
| 31        | 4     | 9    | 2        | 2         | 73   | 790   |
| 32        | 4     | 10   | 2        | 2         | 74   | 796   |
| 33        | 4     | 7    | 1        | 1         | 52   | 558   |
| 34        | 4     | 8    | 2        | 2         | 72   | 774   |
| 37        | 5     | 10   | 2        | 2         | 74   | 796   |
| 38        | 5     | 7    | 1        | 1         | 52   | 558   |
| 39        | 5     | 8    | 2        | 2         | 72   | 774   |

## Apartment Type 9

y

Apartment Numbers 13, 22, 31

Floors 2, 3, 4

|                       | area [m²] | area [ft²] | dimensions [m] | dimensions [m] |
|-----------------------|-----------|------------|----------------|----------------|
| Living Room / Kitchen | 31        | 331        | 7.1            | 5              |
| Main bedroom          | 13        | 137        | 3.7            | 3.4            |
| Double bedroom        | 11        | 115        | 3.7            | 2.9            |
| Main bathroom         | 5         | 50         | 2.2            | 2.1            |
| Ensuite bathroom      | 3         | 36         | 2.2            | 1.5            |
| NIA                   | 73        | 790        |                |                |

## Apartment Type 9A 🔾

Apartment Number

Floor

|                       | area [m²] | area [ft²] | dimensions [m] | dimensions [m] |
|-----------------------|-----------|------------|----------------|----------------|
| Living Room / Kitchen | 31        | 331        | 7.1            | 5              |
| Main bedroom          | 13        | 137        | 3.7            | 3.4            |
| Double bedroom        | 11        | 115        | 3.7            | 2.9            |
| Main bathroom         | 5         | 50         | 2.2            | 2.1            |
| Ensuite bathroom      | 3         | 36         | 2.2            | 1.5            |
| NIA                   | 73        | 790        |                |                |