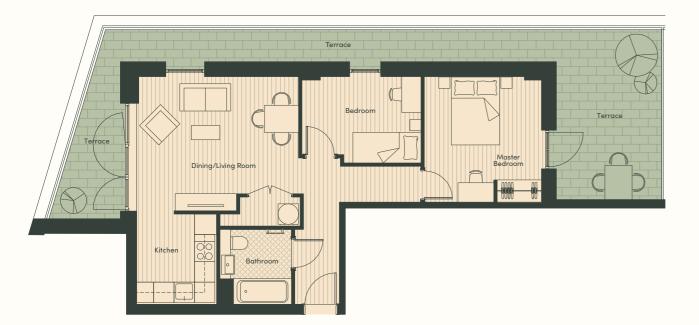

#### ACCOMMODATION SCHEDULE

27-29 HIGHGATE ROAD

| Apartment | Floor | Туре | Bedrooms | Bathrooms | Sq M | Sq Ft |
|-----------|-------|------|----------|-----------|------|-------|
|           |       |      |          |           |      |       |
| 1         | 1     | 6A   | 2        | 1         | 62   | 664   |
| 2         | 1     | 5    | 2        | 1         | 64   | 692   |
| 3         | 1     | 1    | 1        | 1         | 50   | 541   |
| 4         | 1     | 9A   | 2        | 2         | 73   | 790   |
| 5         | 1     | 10A  | 2        | 2         | 74   | 796   |
| 6         | 1     | 2    | 2        | 1         | 62   | 668   |
| 7         | 1     | 11   | 2        | 1         | 62   | 663   |
| 8         | 1     | 4    | 1        | 1         | 55   | 594   |
| 9         | 1     | 3    | 1        | 1         | 54   | 583   |
| 10        | 2     | 6    | 2        | 1         | 62   | 664   |
| 11        | 2     | 5    | 2        | 1         | 64   | 692   |
| 12        | 2     | 1    | 1        | 1         | 50   | 541   |
| 13        | 2     | 9    | 2        | 2         | 73   | 790   |
| 14        | 2     | 10   | 2        | 2         | 74   | 796   |
| 15        | 2     | 7    | 1        | 1         | 52   | 558   |
| 16        | 2     | 8    | 2        | 2         | 72   | 774   |
| 17        | 2     | 4    | 1        | 1         | 55   | 594   |
| 18        | 2     | 3    | 1        | 1         | 54   | 583   |
| 19        | 3     | 6    | 2        | 1         | 62   | 664   |
| 20        | 3     | 5    | 2        | 1         | 64   | 692   |
| 21        | 3     | 1    | 1        | 1         | 50   | 541   |
| 22        | 3     | 9    | 2        | 2         | 73   | 790   |
| 23        | 3     | 10   | 2        | 2         | 74   | 796   |
| 24        | 3     | 7    | 1        | 1         | 52   | 558   |
| 25        | 3     | 8    | 2        | 2         | 72   | 774   |
| 26        | 3     | 4    | 1        | 1         | 55   | 594   |
| 27        | 3     | 3    | 1        | 1         | 54   | 583   |
| 28        | 4     | 6    | 2        | 1         | 62   | 664   |
| 29        | 4     | 5    | 2        | 1         | 64   | 692   |
| 30        | 4     | 1    | 1        | 1         | 50   | 541   |
| 31        | 4     | 9    | 2        | 2         | 73   | 790   |
| 32        | 4     | 10   | 2        | 2         | 74   | 796   |
| 33        | 4     | 7    | 1        | 1         | 52   | 558   |
| 34        | 4     | 8    | 2        | 2         | 72   | 774   |
| 37        | 5     | 10   | 2        | 2         | 74   | 796   |
| 38        | 5     | 7    | 1        | 1         | 52   | 558   |
| 39        | 5     | 8    | 2        | 2         | 72   | 774   |

Apartment Numbers 2, 11, 20, 29 1, 2, 3, 4

Floors

|                       | area [m²] | area [ft²] | dimensions [m] | dimensions [m] |
|-----------------------|-----------|------------|----------------|----------------|
| Living Room / Kitchen | 25        | 264        | 3.16           | 7.1            |
| Main bedroom          | 13        | 141        | 4.2            | 3.2            |
| Single bedroom        | 9         | 101        | 3.2            | 2.9            |
| Main bathroom         | 5         | 50         | 2.2            | 2.1            |
| NIA                   | 64        | 692        |                |                |

### Apartment Type 6

Apartment Numbers 10, 19, 28 Floors 2, 3, 4

|                       | area [m²] | area [ft²] | dimensions [m] | dimensions [m] |
|-----------------------|-----------|------------|----------------|----------------|
| Living Room / Kitchen | 25        | 267        | 5.9            | 4.8            |
| Main bedroom          | 13        | 136        | 3.4            | 3.7            |
| Single bedroom        | 9         | 91         | 2.2            | 2.5            |
| Main bathroom         | 5         | 50         | 2.2            | 2.1            |
| NIA                   | 62        | 664        |                |                |