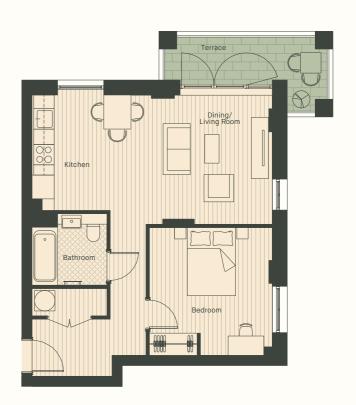

#### ACCOMMODATION SCHEDULE

27-29 HIGHGATE ROAD

| Apartment | Floor | Туре | Bedrooms | Bathrooms | Sq M | Sq Ft |
|-----------|-------|------|----------|-----------|------|-------|
|           |       |      |          |           |      |       |
| 1         | 1     | 6A   | 2        | 1         | 62   | 664   |
| 2         | 1     | 5    | 2        | 1         | 64   | 692   |
| 3         | 1     | 1    | 1        | 1         | 50   | 541   |
| 4         | 1     | 9A   | 2        | 2         | 73   | 790   |
| 5         | 1     | 10A  | 2        | 2         | 74   | 796   |
| 6         | 1     | 2    | 2        | 1         | 62   | 668   |
| 7         | 1     | 11   | 2        | 1         | 62   | 663   |
| 8         | 1     | 4    | 1        | 1         | 55   | 594   |
| 9         | 1     | 3    | 1        | 1         | 54   | 583   |
| 10        | 2     | 6    | 2        | 1         | 62   | 664   |
| 11        | 2     | 5    | 2        | 1         | 64   | 692   |
| 12        | 2     | 1    | 1        | 1         | 50   | 541   |
| 13        | 2     | 9    | 2        | 2         | 73   | 790   |
| 14        | 2     | 10   | 2        | 2         | 74   | 796   |
| 15        | 2     | 7    | 1        | 1         | 52   | 558   |
| 16        | 2     | 8    | 2        | 2         | 72   | 774   |
| 17        | 2     | 4    | 1        | 1         | 55   | 594   |
| 18        | 2     | 3    | 1        | 1         | 54   | 583   |
| 19        | 3     | 6    | 2        | 1         | 62   | 664   |
| 20        | 3     | 5    | 2        | 1         | 64   | 692   |
| 21        | 3     | 1    | 1        | 1         | 50   | 541   |
| 22        | 3     | 9    | 2        | 2         | 73   | 790   |
| 23        | 3     | 10   | 2        | 2         | 74   | 796   |
| 24        | 3     | 7    | 1        | 1         | 52   | 558   |
| 25        | 3     | 8    | 2        | 2         | 72   | 774   |
| 26        | 3     | 4    | 1        | 1         | 55   | 594   |
| 27        | 3     | 3    | 1        | 1         | 54   | 583   |
| 28        | 4     | 6    | 2        | 1         | 62   | 664   |
| 29        | 4     | 5    | 2        | 1         | 64   | 692   |
| 30        | 4     | 1    | 1        | 1         | 50   | 541   |
| 31        | 4     | 9    | 2        | 2         | 73   | 790   |
| 32        | 4     | 10   | 2        | 2         | 74   | 796   |
| 33        | 4     | 7    | 1        | 1         | 52   | 558   |
| 34        | 4     | 8    | 2        | 2         | 72   | 774   |
| 37        | 5     | 10   | 2        | 2         | 74   | 796   |
| 38        | 5     | 7    | 1        | 1         | 52   | 558   |
| 39        | 5     | 8    | 2        | 2         | 72   | 774   |

## Apartment Type 9

y

Apartment Numbers 13, 22, 31

Floors 2, 3, 4

|                       | area [m²] | area [ft²] | dimensions [m] | dimensions [m] |
|-----------------------|-----------|------------|----------------|----------------|
| Living Room / Kitchen | 31        | 331        | 7.1            | 5              |
| Main bedroom          | 13        | 137        | 3.7            | 3.4            |
| Double bedroom        | 11        | 115        | 3.7            | 2.9            |
| Main bathroom         | 5         | 50         | 2.2            | 2.1            |
| Ensuite bathroom      | 3         | 36         | 2.2            | 1.5            |
| NIA                   | 73        | 790        |                |                |