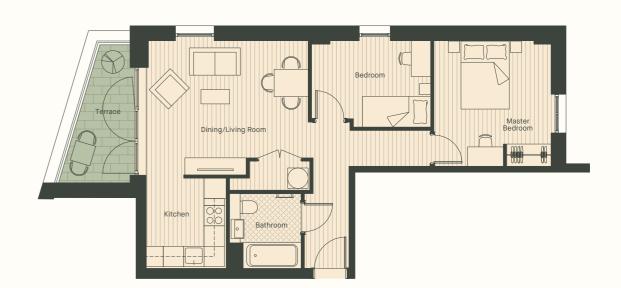

Apartment Numbers 16, 25, 34, 39
Floors 2, 3, 4, 5

|                       | area [m²] | area [ft²] | dimensions [m] | dimensions [m] |
|-----------------------|-----------|------------|----------------|----------------|
| Living Room / Kitchen | 27        | 291        | 6              | 4.7            |
| Main bedroom          | 13        | 138        | 4.3            | 3.2            |
| Double bedroom        | 11        | 121        | 3.7            | 3.6            |
| Main bathroom         | 5         | 51         | 2.2            | 2.1            |
| Ensuite bathroom      | 4         | 40         | 2.2            | 1.7            |
| NIA                   | 72        | 774        |                |                |